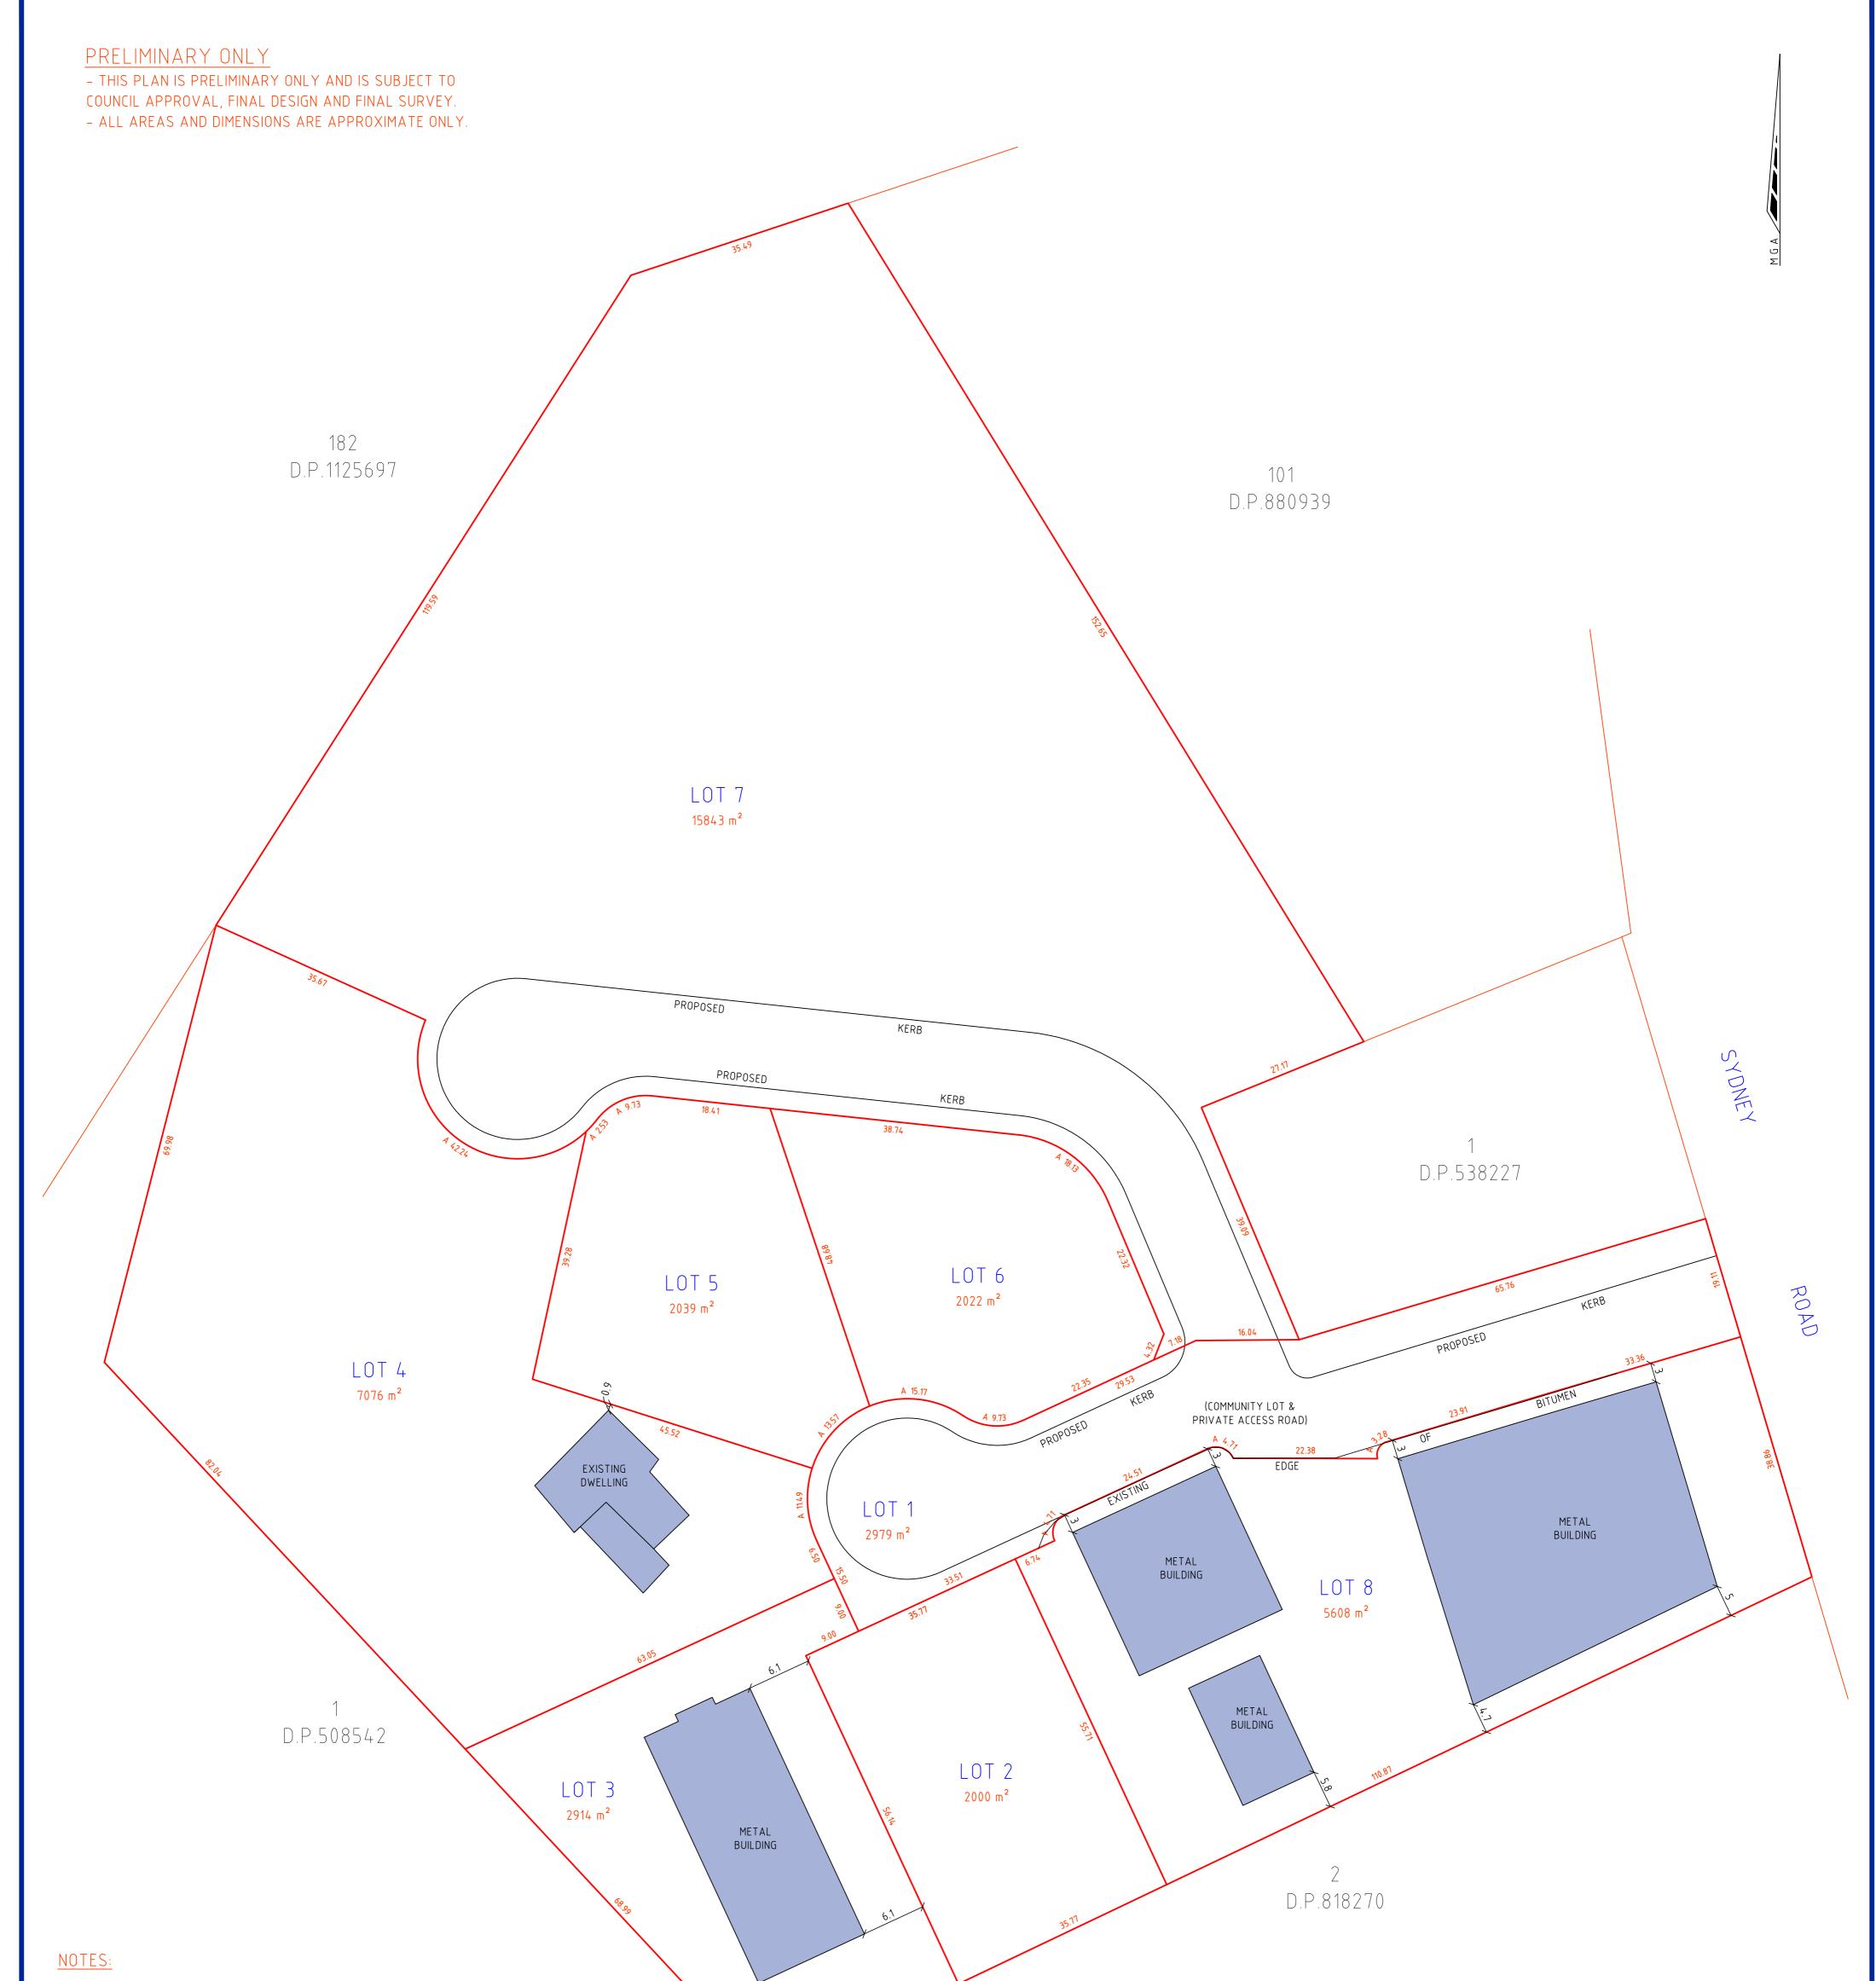

- 1. FEATURES SHOWN TO SCALE ACCURACY.
- 2. THIS PLAN IS SUITABLE FOR DETAILED PLANNING AND DESIGN AT THE SCALE/S STATED. THE PLAN MAY NOT BE SUITABLE FOR ANY OTHER PURPOSE OR FOR USE AT ANY OTHER SCALE/S.
- 3. THE BOUNDARIES SHOWN ARE APPROXIMATE ONLY. THE BOUNDARIES SHOWN HAVE BEEN COMPILED FROM THE RELEVANT DEPOSITED PLANS. FURTHER SURVEY WILL BE REQUIRED IF CONSTRUCTION IS TO TAKE PLACE ON OR ADJACENT TO THE BOUNDARIES.
- 4. DURING THE COURSE OF THIS SURVEY NO INVESTIGATION HAS BEEN UNDERTAKEN TO DETERMINE THE EXISTENCE OF ANY POSSIBLE SUBTERRANEAN ENCROACHMENTS.
- 5. OFFSETS TO BUILDINGS ARE APPROXIMATE ONLY.

|     | de Witt Consulting<br>planning surveying project management                                                        |                                                                                                             | TITLE JOB ADDRESS: 20 SYDNEY ROAD, MUDGEE |                                          |                                                 | REV                 |                          |                   |
|-----|--------------------------------------------------------------------------------------------------------------------|-------------------------------------------------------------------------------------------------------------|-------------------------------------------|------------------------------------------|-------------------------------------------------|---------------------|--------------------------|-------------------|
|     |                                                                                                                    |                                                                                                             | PROPOSED SUBDIVISION                      | CLIENT: SYDNEY ROAD (MUDGEE) PTY LIMITED |                                                 |                     |                          | 9678              |
| dWC |                                                                                                                    |                                                                                                             | LOT 1 D.P.525017 & LOT 2 D.P.538227       | SCALE:                                   | A1 1:500 A3 1:1000                              | N/A SUF             | DRAWN BT                 | SHEET No          |
|     | HUNTER REGION<br>7 Canberra Street Charlestown<br>PO Box 850 Charlestown NSW 2290<br>P 02 4942 5441 F 02 4942 5301 | WESTERN REGION<br>87 Herbert Street Gulgong<br>PO Box 232 Gulgong NSW 2852<br>P 02 6374 2911 F 02 6374 2922 | LUT T D.P.525017 & LUT Z D.P.536227       | SURVEY DATE: N/A                         |                                                 |                     | SURVEYOR -<br>CHECKED JL | 1/1               |
|     |                                                                                                                    |                                                                                                             | STAGE 1                                   | PLAN DATE:                               | 02.11.20                                        |                     | APPROVED JL              | 1/1               |
|     |                                                                                                                    |                                                                                                             |                                           | DATUM:                                   | N/A                                             |                     |                          |                   |
|     | E admin@dewittconsulting.com.au                                                                                    | ABN 23 104 067 405                                                                                          |                                           | CAD REF:                                 | BK598-ADOPTED-CORSNET-23.03.19-TO GND JL 200407 | DRAWING REF: 9678-P | ROPOSED SUBDIVISIC       | N STAGE 1-12.4.22 |