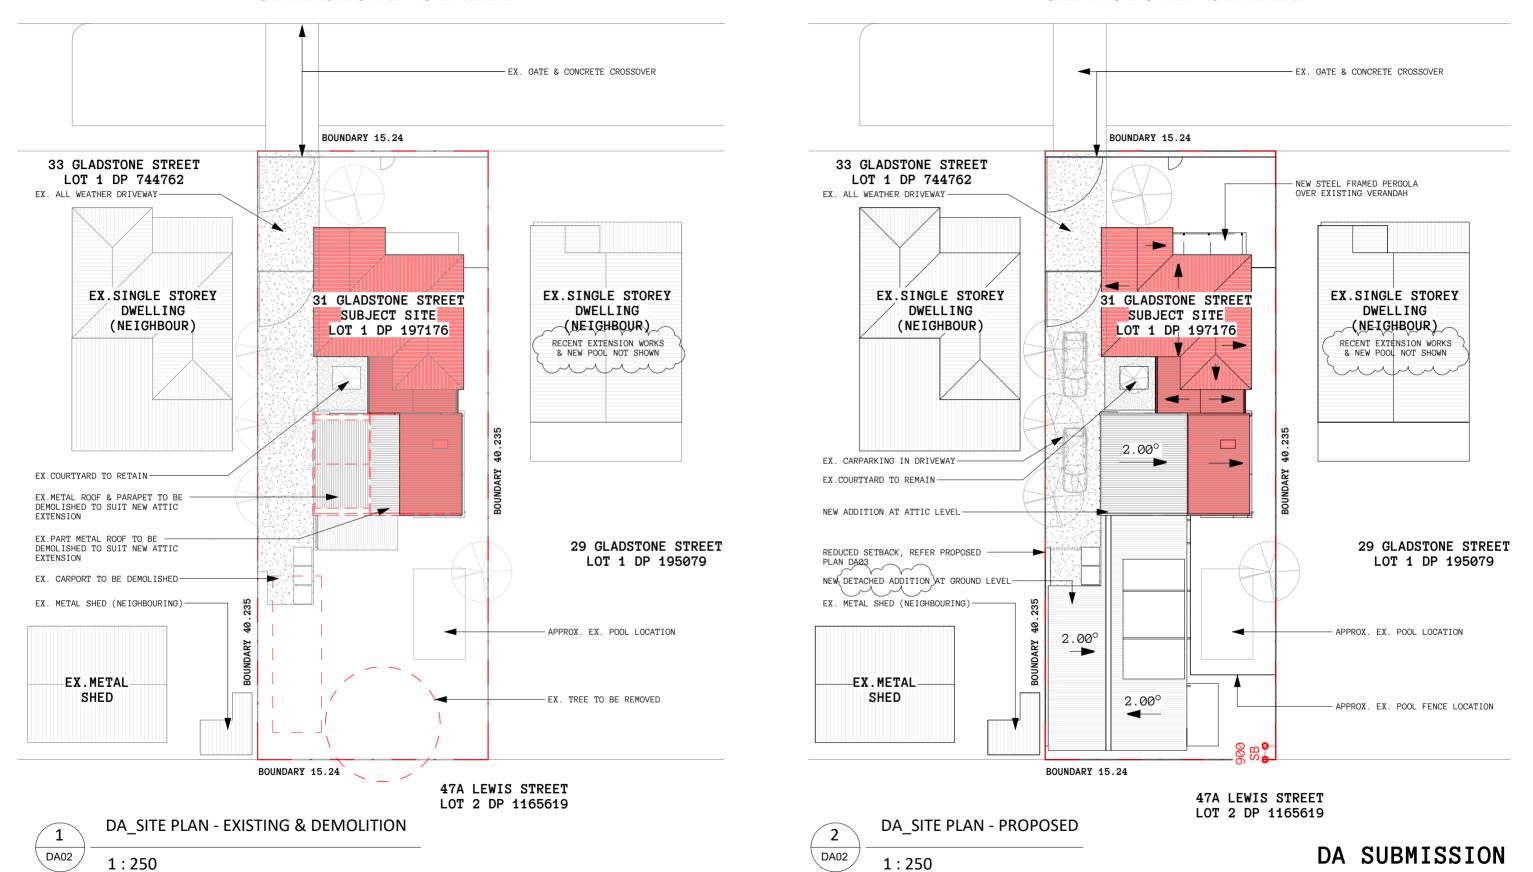

 2
 DA ISSUE
 27.04.2022

 3
 DA ISSUE, UPDATED
 03.06.2022

| Scale                      | 1 : 250 |                  | TONE STREET TREET, MUDGEE, NST |     |
|----------------------------|---------|------------------|--------------------------------|-----|
|                            |         | SITE PLANS       |                                |     |
|                            |         | Project No.      | Status                         | Dra |
| 0 2.5 5<br>SCALE BAR 1:250 | 12.5    | <sup>5</sup> 314 | DA                             | DA  |

Drawing No.

**DA02** 

Revision

3

Cameron Anderson Architects | ABN 78385853147

DA04

1:100

NSW Nominated Architect | Cameron Anderson NSW 8560 | www.caarch.com.au

| 314                                 | DA               | DA03        | 3        |
|-------------------------------------|------------------|-------------|----------|
| Project No.                         | Status           | Drawing No. | Revision |
| GROUND LEVEL                        | . PLAN           |             |          |
| 31 GLADSTONE STR<br>LOT 1/DP 197176 | EET, MUDGEE, NSV | V, 2850     |          |
| 31 GLADSTO                          | ONE STREET       | 1           |          |