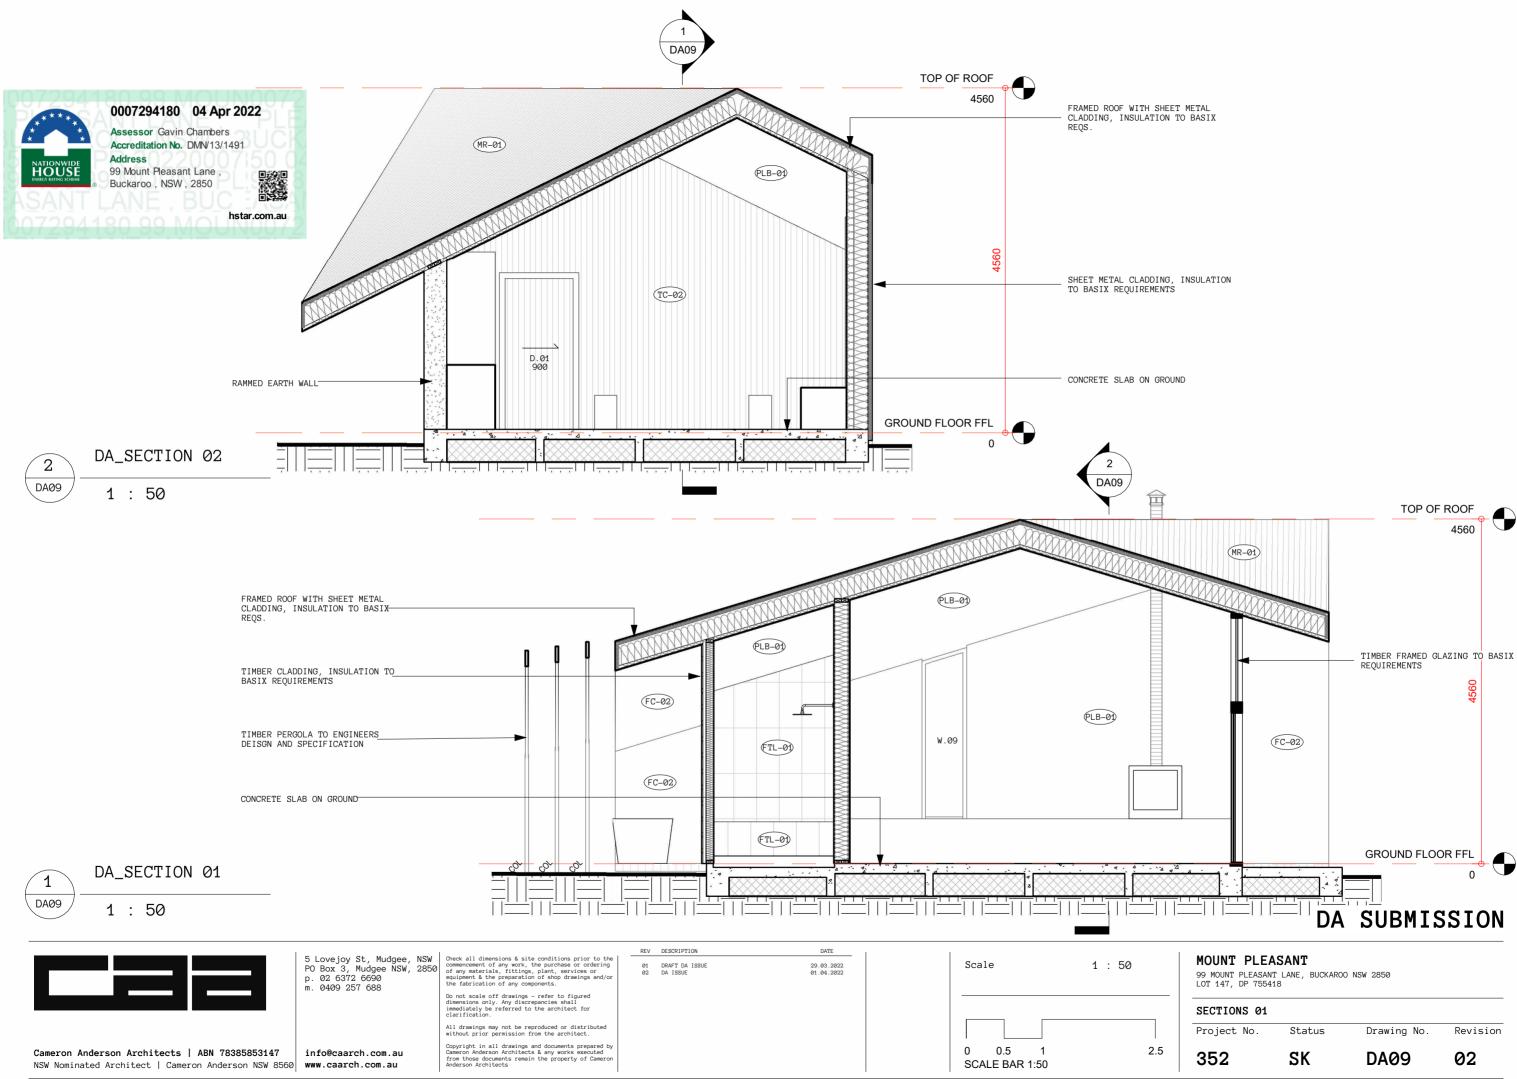

#### WALL FINISHES

| RE-01 | TYPE: RAMMED EARTH      |   |
|-------|-------------------------|---|
|       | COLOUR / FINISH: NATURA | L |

- MC-01 TYPE: SHEET METAL CLADDING 01 COLOUR / FINISH: GALVANISED
- TC-01 TYPE: TIMBER CLADDING 01 COLOUR / FINISH: NATURAL
- FC-02 TYPE: FIBRE CEMENT CLADDING 01 COLOUR / FINISH: PAINTED
- WTL-01 TYPE: WALL TILE 01 COLOUR / FINISH:TBC

#### ROOF FINISHES

MR-01 TYPE: SHEET METAL CLADDING 01 COLOUR / FINISH: GALVANISED

#### FLOOR FINISHES

- FTL-01 TYPE: TILE FLOORING 01 COLOUR / FINISH:TBC
- CNF-01 TYPE: CONCRETE FLOOR 01 COLOUR / FINISH: POLISHED