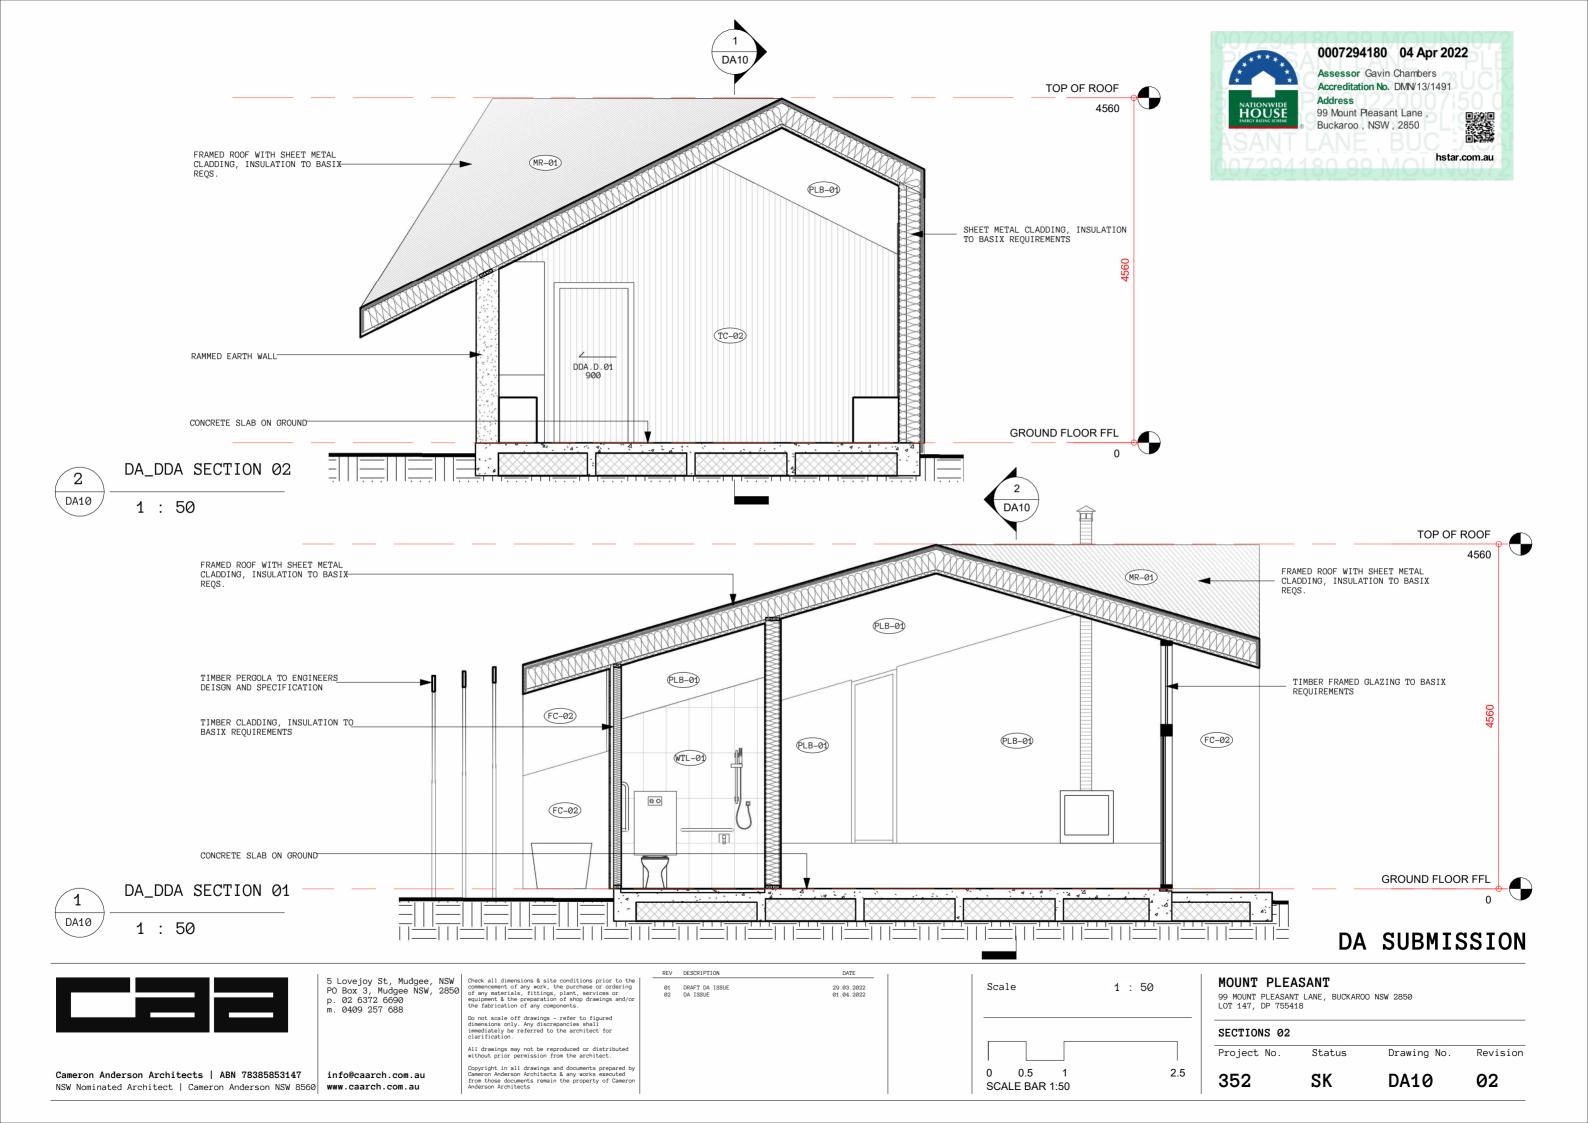

#### WALL FINISHES

| RE-01 | TYPE: RAMMED EARTH      |   |
|-------|-------------------------|---|
|       | COLOUR / FINISH: NATURA | L |

- MC-01 TYPE: SHEET METAL CLADDING 01 COLOUR / FINISH: GALVANISED
- TC-01 TYPE: TIMBER CLADDING 01 COLOUR / FINISH: NATURAL
- FC-02 TYPE: FIBRE CEMENT CLADDING 01 COLOUR / FINISH: PAINTED
- WTL-01 TYPE: WALL TILE 01 COLOUR / FINISH:TBC

#### ROOF FINISHES

MR-01 TYPE: SHEET METAL CLADDING 01 COLOUR / FINISH: GALVANISED

#### FLOOR FINISHES

- FTL-01 TYPE: TILE FLOORING 01 COLOUR / FINISH:TBC
- CNF-01 TYPE: CONCRETE FLOOR 01 COLOUR / FINISH: POLISHED