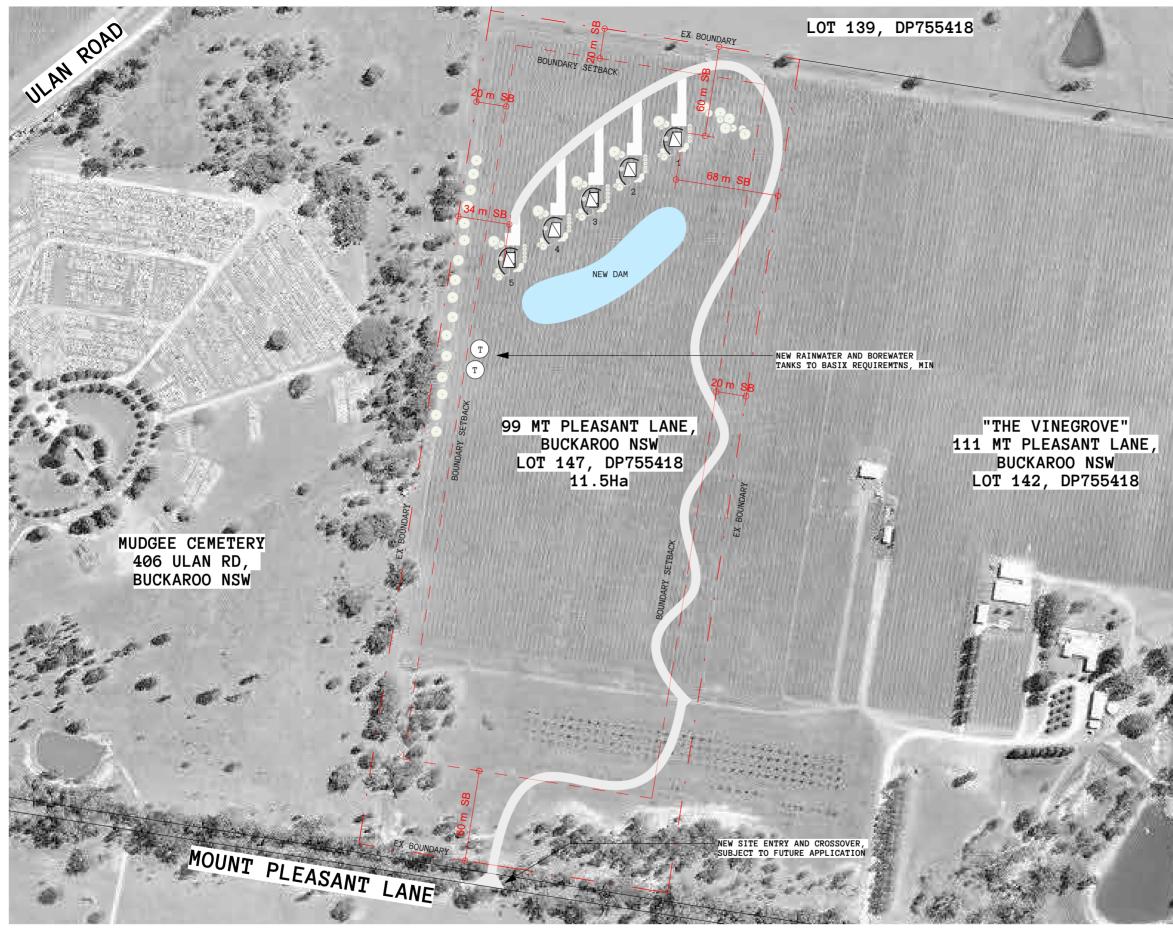

AERIAL IMAGE, NTS

SOURCE: maps.six.nsw.gov.au

|                                                                                                      | 5 Lovejoy St, Mudgee, NSW<br>PO Box 3, Mudgee NSW, 2850<br>p. 02 6372 6690<br>m. 0409 257 688 | Check all dimensions & site conditions prior to the<br>commencement of any work, the purchase or ordering<br>of any materials, fittings, plant, services or<br>equipment & the preparation of shop drawings and/or<br>the fabrication of any components.<br>Do not scale off drawings - refer to figured<br>dimensions only. Any discrepancies shall<br>immediately be referred to the architect for<br>clarification.<br>All drawings may not be reproduced or distributed<br>without prior permission from the architect. | 01 | DESCRIPTION<br>DRAFT DA ISSUE<br>DA ISSUE | DATE<br>29.03.2022<br>01.04.2022 | Scale |
|------------------------------------------------------------------------------------------------------|-----------------------------------------------------------------------------------------------|-----------------------------------------------------------------------------------------------------------------------------------------------------------------------------------------------------------------------------------------------------------------------------------------------------------------------------------------------------------------------------------------------------------------------------------------------------------------------------------------------------------------------------|----|-------------------------------------------|----------------------------------|-------|
| Cameron Anderson Architects   ABN 78385853147<br>NSW Nominated Architect   Cameron Anderson NSW 8560 | info@caarch.com.au<br>www.caarch.com.au                                                       | Copyright in all drawings and documents prepared by<br>Cameron Anderson Architects & any works executed<br>from those documents remain the property of Cameron<br>Anderson Architects                                                                                                                                                                                                                                                                                                                                       |    |                                           |                                  |       |

## DA SUBMISSION

#### MOUNT PLEASANT

99 MOUNT PLEASANT LANE, BUCKAROO NSW 2850 LOT 147, DP 755418