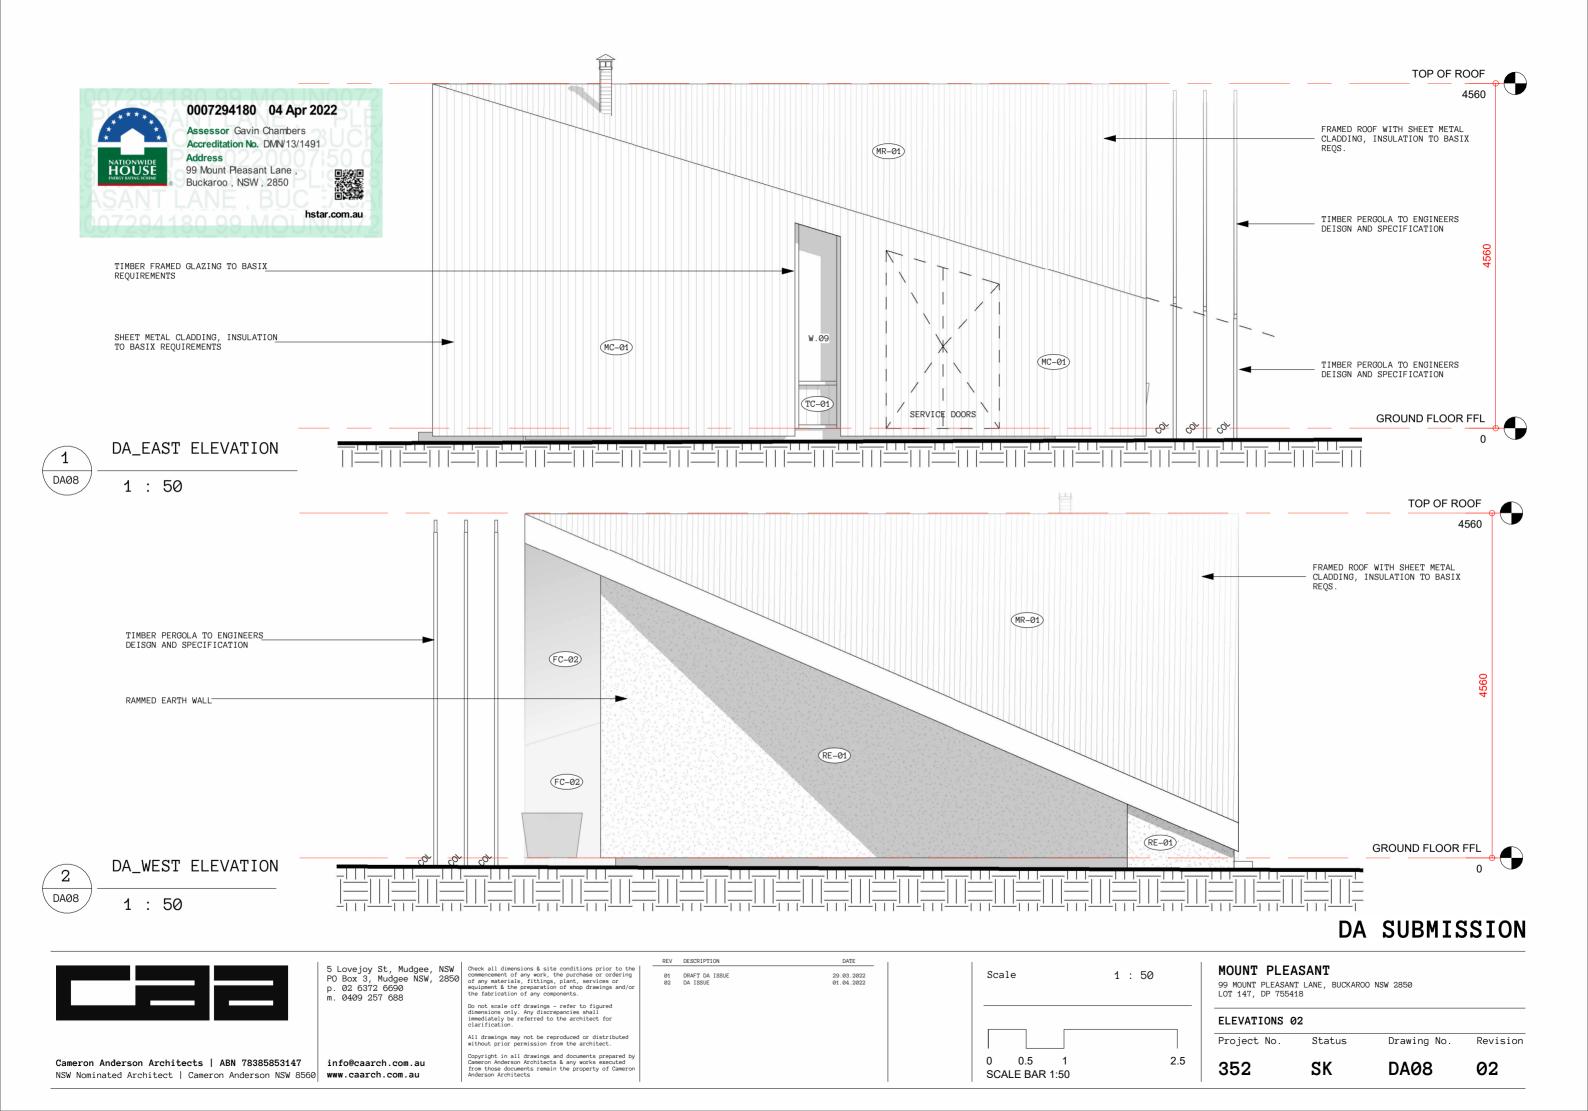

#### WALL FINISHES

| RE-01 | TYPE: RAMMED EARTH      |   |
|-------|-------------------------|---|
|       | COLOUR / FINISH: NATURA | L |

- MC-01 TYPE: SHEET METAL CLADDING 01 COLOUR / FINISH: GALVANISED
- TC-01 TYPE: TIMBER CLADDING 01 COLOUR / FINISH: NATURAL
- FC-02 TYPE: FIBRE CEMENT CLADDING 01 COLOUR / FINISH: PAINTED
- WTL-01 TYPE: WALL TILE 01 COLOUR / FINISH:TBC

#### ROOF FINISHES

MR-01 TYPE: SHEET METAL CLADDING 01 COLOUR / FINISH: GALVANISED