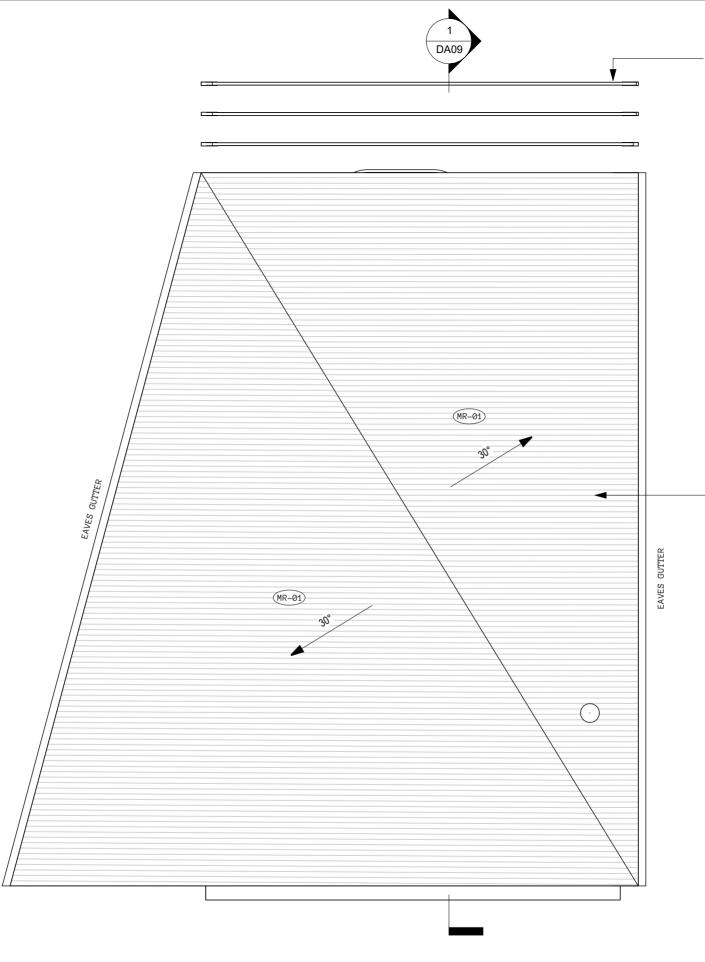

#### ROOF FINISHES

MR-01 TYPE: SHEET METAL CLADDING 01 COLOUR / FINISH: GALVANISED

#### ROOF PLAN

Project No.

Status

Drawing No.

Revision

352