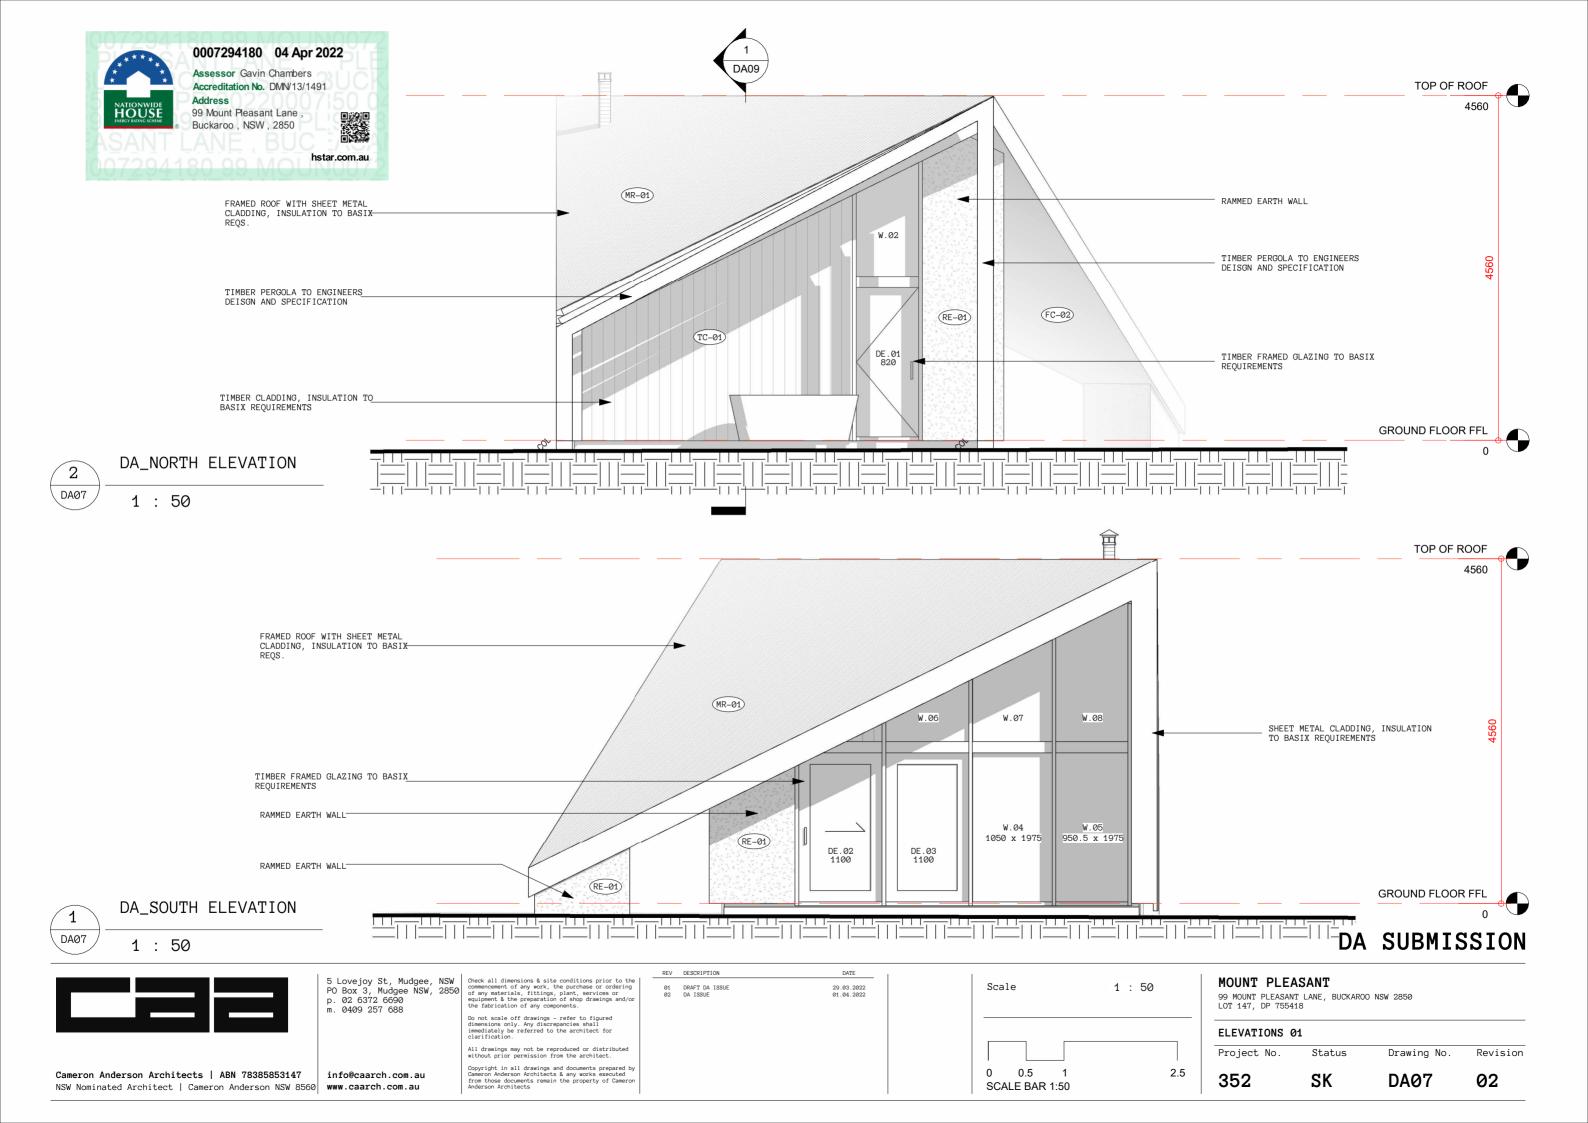

#### WALL FINISHES

| RE-01 | TYPE: RAMMED EARTH      |   |
|-------|-------------------------|---|
|       | COLOUR / FINISH: NATURA | L |

- MC-01 TYPE: SHEET METAL CLADDING 01 COLOUR / FINISH: GALVANISED
- TC-01 TYPE: TIMBER CLADDING 01 COLOUR / FINISH: NATURAL
- FC-02 TYPE: FIBRE CEMENT CLADDING 01 COLOUR / FINISH: PAINTED
- WTL-01 TYPE: WALL TILE 01 COLOUR / FINISH:TBC

#### ROOF FINISHES

MR-01 TYPE: SHEET METAL CLADDING 01 COLOUR / FINISH: GALVANISED

#### DOOR SCHEDULE

| Mark  | Height | Width | Туре | Comments              |
|-------|--------|-------|------|-----------------------|
|       |        |       |      |                       |
| D.01  | 2040   | 900   | TM   | CAVITY SLIDER         |
| DE.01 | 1975   | 820   | TM   | TO BASIX REQUIREMENTS |
| DE.02 | 1975   | 1100  | TM   | TO BASIX REQUIREMENTS |
| DE.03 | 1975   | 1100  | TM   | TO BASIX REQUIREMENTS |

#### WINDOW SCHEDULE

| Mark | Height | Width | Туре | Comments |
|------|--------|-------|------|----------|

PLEASE REFER TO ELEVATIONS FOR GLAZING EXTENTS

|                                                                                                                      | I                                                                                                          |             | DESCRIPTION                | DATE                     | 1 |       |        |
|----------------------------------------------------------------------------------------------------------------------|------------------------------------------------------------------------------------------------------------|-------------|----------------------------|--------------------------|---|-------|--------|
| 5 Lovejoy 3<br>PO Box 3,<br>p. 02 6372<br>m. 0409 25                                                                 |                                                                                                            | ng 01<br>02 | DRAFT DA ISSUE<br>DA ISSUE | 29.03.2022<br>01.04.2022 |   | Scale | 1 : 50 |
|                                                                                                                      | dimensions only. Any discrepancies shall<br>immediately be referred to the architect for<br>clarification. |             |                            |                          |   |       |        |
|                                                                                                                      | All drawings may not be reproduced or distribute<br>without prior permission from the architect.           | đ           |                            |                          |   |       |        |
| Cameron Anderson Architects   ABN 78385853147info@caarcNSW Nominated Architect   Cameron Anderson NSW 8560www.caarch | from those documents remain the property of Came                                                           | ·           |                            |                          |   |       |        |