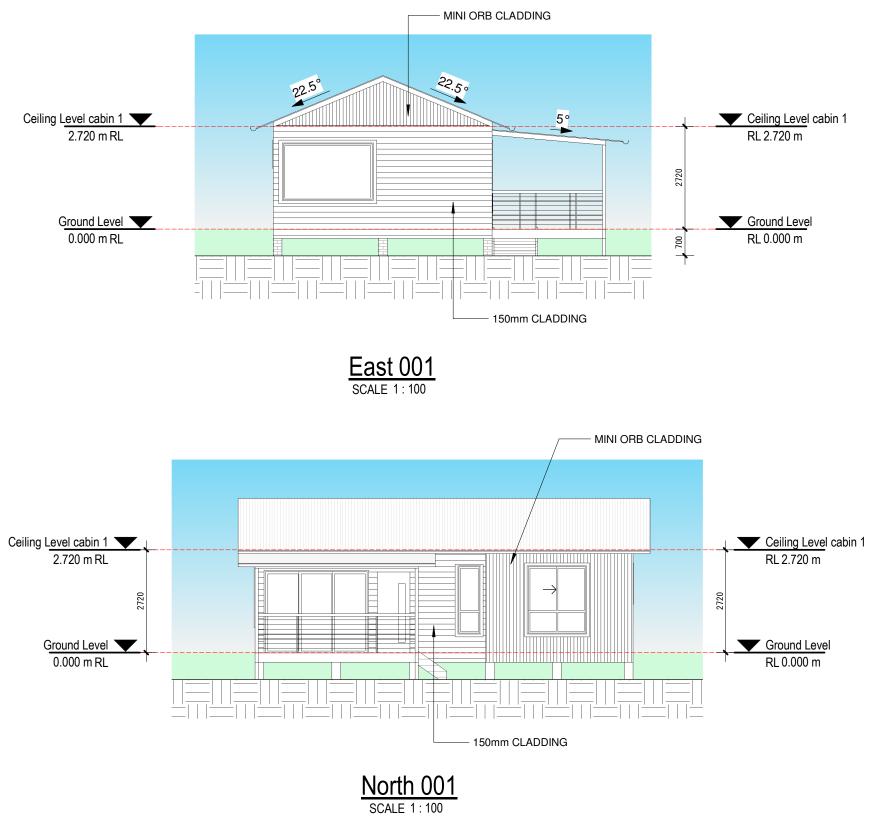

## NOTES:

FINISHED FLOOR LEVEL TO BE 700mm
ABOVE NATURAL GROUND LEVEL.

|                                                   | MII                                                                                                                                         |                                                                                                       |                                 |                  |
|---------------------------------------------------|---------------------------------------------------------------------------------------------------------------------------------------------|-------------------------------------------------------------------------------------------------------|---------------------------------|------------------|
|                                                   | HOME                                                                                                                                        | SFC                                                                                                   | RLIF                            | Ε                |
|                                                   | Mincove<br>Lic No.<br>P.O. Bo<br>Shellhar<br>NSW 25                                                                                         | 140085<br>x 30<br>bour C                                                                              | 5C                              | tre              |
|                                                   | Telepho                                                                                                                                     | ne: (02                                                                                               | 2) 4256                         | 0222             |
|                                                   |                                                                                                                                             |                                                                                                       |                                 |                  |
| No.<br>P1                                         | Desc<br>Revision 2                                                                                                                          | cription                                                                                              |                                 | Date             |
| DA                                                | DEVELOPMENT                                                                                                                                 | APPLICA                                                                                               | ΓΙΟΝ                            |                  |
| <b></b>                                           |                                                                                                                                             |                                                                                                       |                                 | 21/2/22          |
|                                                   |                                                                                                                                             |                                                                                                       |                                 | 21/2/22          |
| desig<br>It is o<br>All rig<br>JOHI               | 3 Mincove Pty Ltd (A<br>n subsists under theC<br>wned by Mincove Pty<br>hts reserved.<br>N & TRACY HOWL<br>1 DP 1249240, 13<br>(AROO 2850   | Copyright Ac<br>Ltd unless                                                                            | ct 1968 (Cth).<br>otherwise sta | ght in this ted. |
| desig<br>It is c<br>All rig<br>JOHI<br>LOT<br>BUC | n subsists under the<br>wned by Mincove Pty<br>hts reserved.<br>V & TRACY HOWL<br>1 DP 1249240, 13                                          | E BUCKA                                                                                               | ct 1968 (Cth).<br>otherwise sta | ght in this ted. |
| desig<br>It is c<br>All rig<br>JOHI<br>LOT<br>BUC | n subsists under the<br>wined by Mincove Pty<br>hts reserved.<br>N & TRACY HOWL<br>1 DP 1249240, 13<br>(AROO 2850<br>OUND LEVE<br>ct Number | E<br>B<br>B<br>B<br>B<br>B<br>B<br>B<br>C<br>K<br>C<br>C<br>C<br>C<br>C<br>C<br>C<br>C<br>C<br>C<br>C | ct 1968 (Cth).<br>otherwise sta | ght in this ted. |