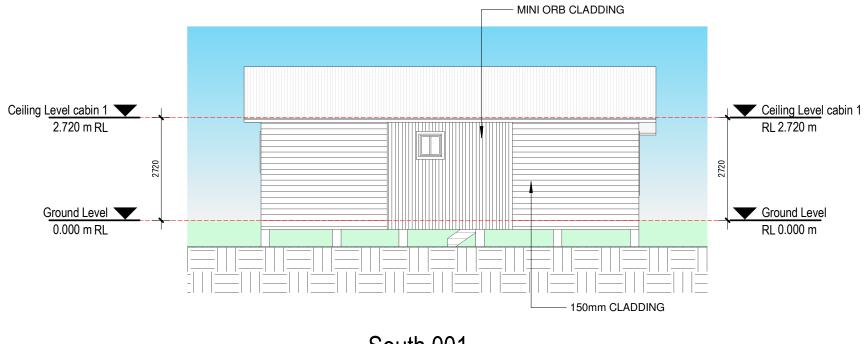

## NOTES:

FINISHED FLOOR LEVEL TO BE 700mm
ABOVE NATURAL GROUND LEVEL.

|                                                   | MII                                                                                                                                         |                                                                                                       |                                 |                  |
|---------------------------------------------------|---------------------------------------------------------------------------------------------------------------------------------------------|-------------------------------------------------------------------------------------------------------|---------------------------------|------------------|
|                                                   | HOME                                                                                                                                        | SFC                                                                                                   | RLIF                            | Ε                |
|                                                   | Mincove<br>Lic No.<br>P.O. Bo<br>Shellhar<br>NSW 25                                                                                         | 140085<br>x 30<br>bour C                                                                              | 5C                              | tre              |
|                                                   | Telepho                                                                                                                                     | ne: (02                                                                                               | 2) 4256                         | 0222             |
|                                                   |                                                                                                                                             |                                                                                                       |                                 |                  |
| No.<br>P1                                         | Desc<br>Revision 2                                                                                                                          | cription                                                                                              |                                 | Date             |
| DA                                                | DEVELOPMENT                                                                                                                                 | APPLICA                                                                                               | ΓΙΟΝ                            |                  |
| <b></b>                                           |                                                                                                                                             |                                                                                                       |                                 | 21/2/22          |
|                                                   |                                                                                                                                             |                                                                                                       |                                 | 21/2/22          |
| desig<br>It is o<br>All rig<br>JOHI               | 3 Mincove Pty Ltd (A<br>n subsists under theC<br>wned by Mincove Pty<br>hts reserved.<br>N & TRACY HOWL<br>1 DP 1249240, 13<br>(AROO 2850   | Copyright Ac<br>Ltd unless                                                                            | ct 1968 (Cth).<br>otherwise sta | ght in this ted. |
| desig<br>It is c<br>All rig<br>JOHI<br>LOT<br>BUC | n subsists under the<br>wned by Mincove Pty<br>hts reserved.<br>V & TRACY HOWL<br>1 DP 1249240, 13                                          | E BUCKA                                                                                               | ct 1968 (Cth).<br>otherwise sta | ght in this ted. |
| desig<br>It is c<br>All rig<br>JOHI<br>LOT<br>BUC | n subsists under the<br>wined by Mincove Pty<br>hts reserved.<br>N & TRACY HOWL<br>1 DP 1249240, 13<br>(AROO 2850<br>OUND LEVE<br>ct Number | E<br>B<br>B<br>B<br>B<br>B<br>B<br>B<br>C<br>K<br>C<br>C<br>C<br>C<br>C<br>C<br>C<br>C<br>C<br>C<br>C | ct 1968 (Cth).<br>otherwise sta | ght in this ted. |