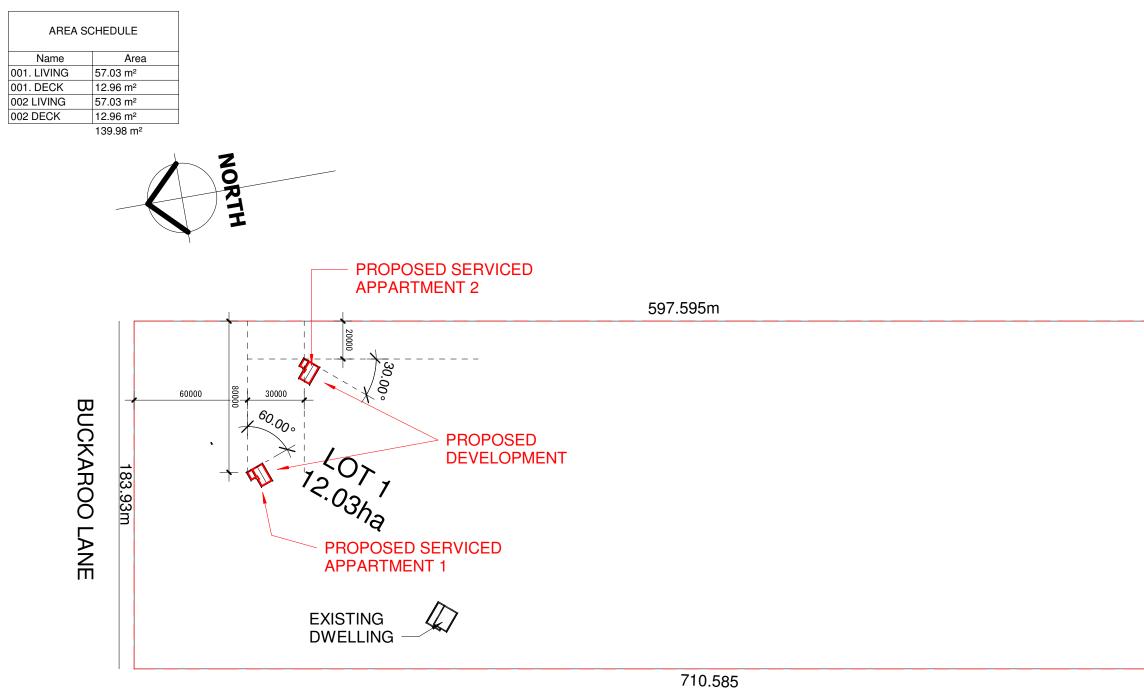

## DA

| AREA SC     | HEDULE                |
|-------------|-----------------------|
| Name        | Area                  |
| 001. LIVING | 57.03 m <sup>2</sup>  |
| 001. DECK   | 12.96 m <sup>2</sup>  |
| 002 LIVING  | 57.03 m <sup>2</sup>  |
| 002 DECK    | 12.96 m <sup>2</sup>  |
|             | 139.98 m <sup>2</sup> |