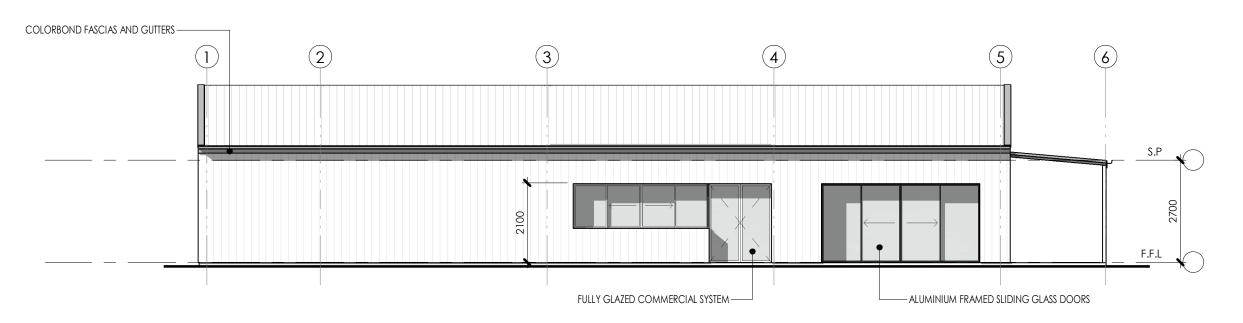

**GULGONG POLOCROSSE** AND PONY CLUB

BARNEY'S REEF ROAD GULGONG NSW 2852

EAST & WEST ELEVATIONS

1:100 Date MAY 2021 Drawn RG/CD Drawing No. Issue

583DIC-04