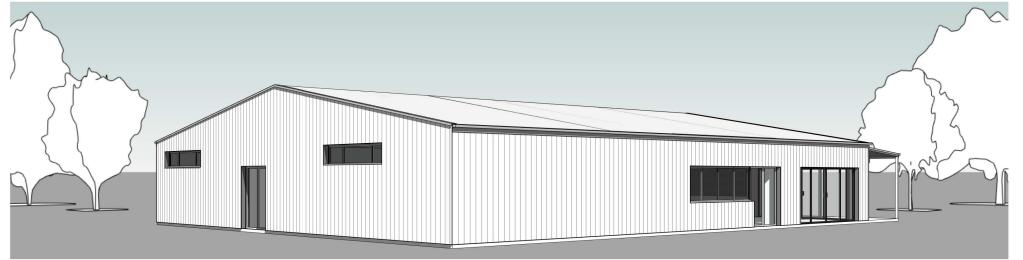

**GULGONG POLOCROSSE** AND PONY CLUB

BARNEY'S REEF ROAD GULGONG NSW 2852

PERSPECTIVES

Drawn RG/CD MAY 2021 Drawing No. Issue 583DIC-06