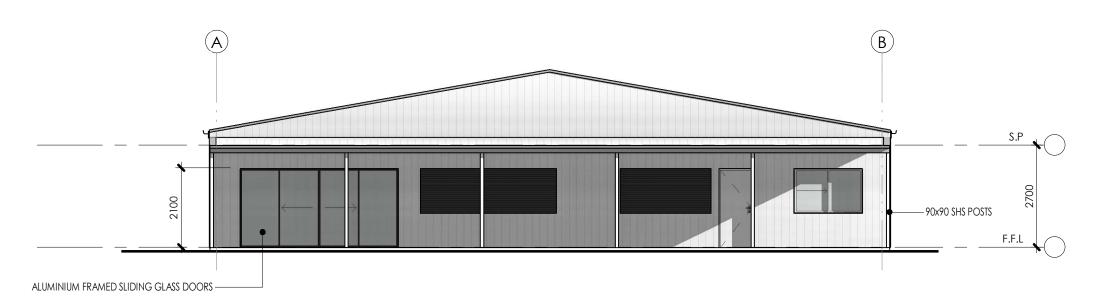

## NORTH ELEVATION SCALE 1:100

SCALE 1:100

- 1. Builder to confirm all dimensions before commencing any works.
- 2. If discrepancies occur on plans, designer is to be contacted.
- 3. All dimensions are in millimeters unless otherwise stated.
- 4. Use figured dimensions only. Do not scale from plans.
- 5. Site information is based on information supplied by the owner and must be verified by the supplier on acceptance of this plan.

**GULGONG POLOCROSSE** AND PONY CLUB

BARNEY'S REEF ROAD GULGONG NSW 2852

NORTH & SOUTH ELEVATIONS

1:100 Date MAY 2021 Drawn RG/CD Drawing No. Issue

583DIC-03

WEST ELEVATION

SCALE 1:100