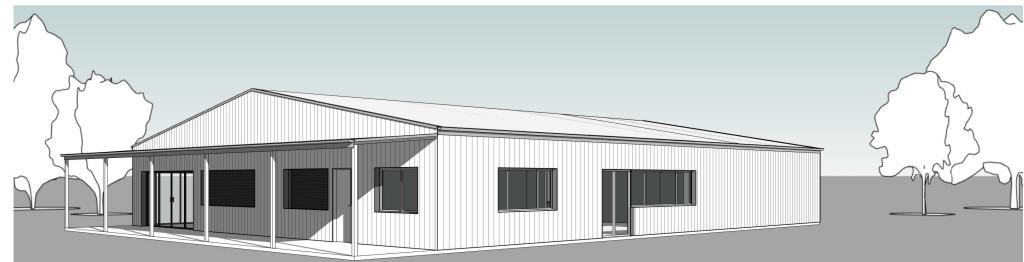

**GULGONG POLOCROSSE** AND PONY CLUB

BARNEY'S REEF ROAD GULGONG NSW 2852

NORTH & SOUTH ELEVATIONS

1:100 Date MAY 2021 Drawn RG/CD Drawing No. Issue

583DIC-03

WEST ELEVATION

SCALE 1:100