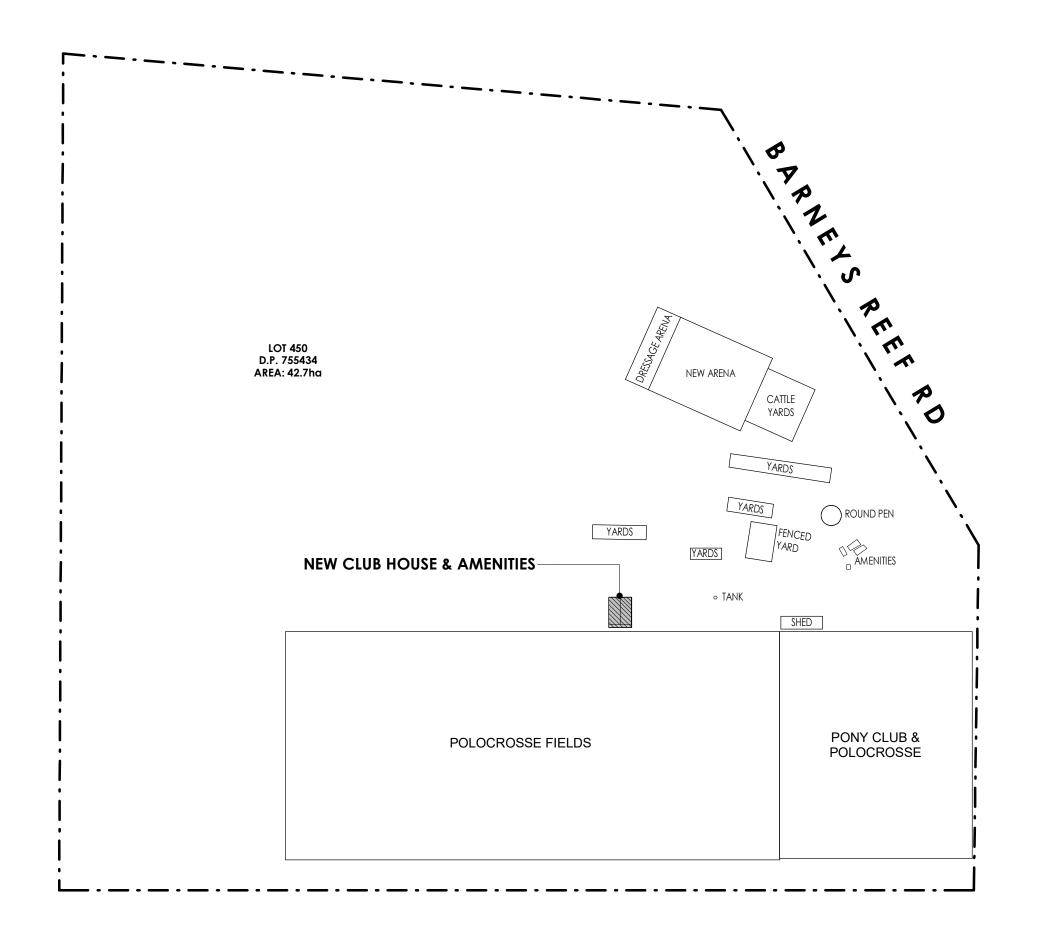

Above ground water pipes external to the building are to be metal including and up to any taps

Pumps are to be shielded

SCALE 1:3000

Clions

GULGONG POLOCROSSE AND PONY CLUB

Proje

BARNEY'S REEF ROAD GULGONG NSW 2852

Scale at A3

1:3000

Date MAY 2021 Drawn RG/CD Drawing No. Issue C