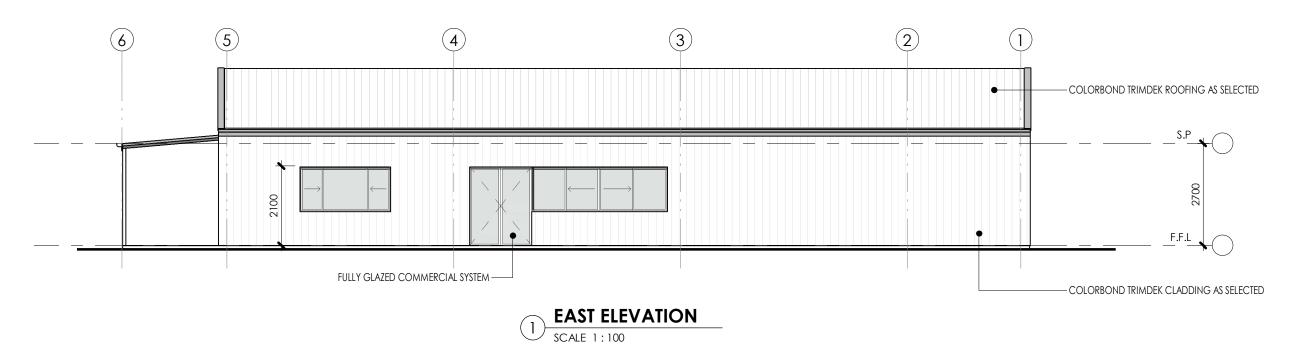

**GULGONG POLOCROSSE** AND PONY CLUB

BARNEY'S REEF ROAD GULGONG NSW 2852

EAST & WEST ELEVATIONS

1:100 Date MAY 2021 Drawn RG/CD Drawing No. Issue

583DIC-04