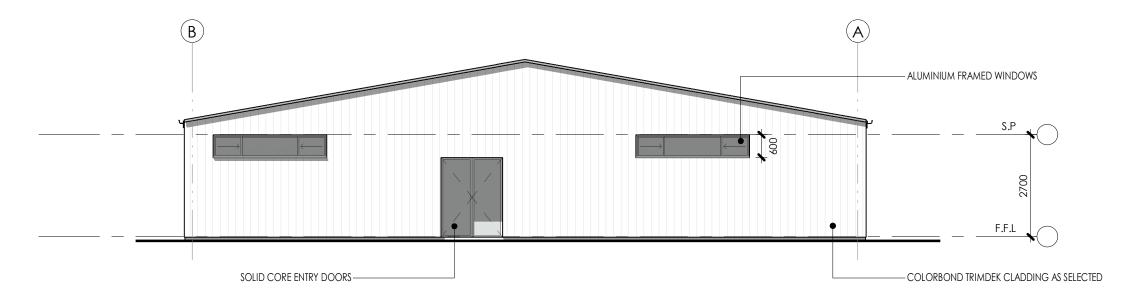

## NORTH ELEVATION SCALE 1:100

SCALE 1:100

- 1. Builder to confirm all dimensions before commencing any works.
- 2. If discrepancies occur on plans, designer is to be contacted.
- 3. All dimensions are in millimeters unless otherwise stated.
- 4. Use figured dimensions only. Do not scale from plans.
- 5. Site information is based on information supplied by the owner and must be verified by the supplier on acceptance of this plan.

**GULGONG POLOCROSSE** AND PONY CLUB

BARNEY'S REEF ROAD GULGONG NSW 2852

NORTH & SOUTH ELEVATIONS

1:100 Date MAY 2021 Drawn RG/CD Drawing No. Issue

583DIC-03

WEST ELEVATION

SCALE 1:100