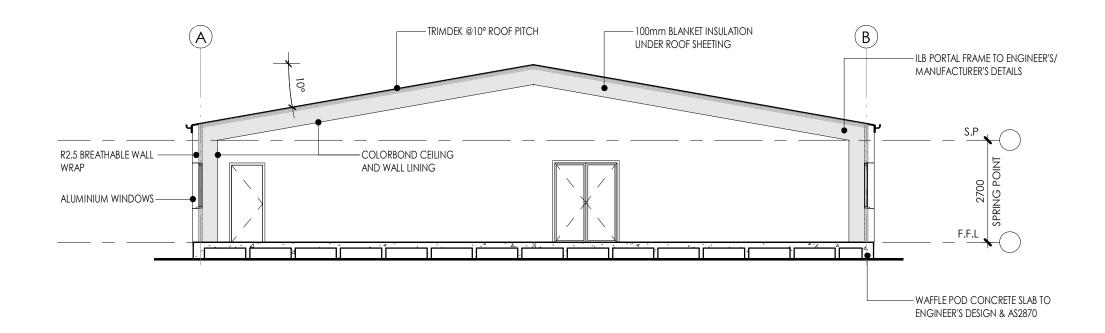

**GULGONG POLOCROSSE** AND PONY CLUB

BARNEY'S REEF ROAD GULGONG NSW 2852

SECTION

1:100

Date MAY 2021 Drawn RG/CD Drawing No. Issue

583DIC-05

- 1. Builder to confirm all dimensions before commencing any works.
- 2. If discrepancies occur on plans, designer is to be contacted.
- 3. All dimensions are in millimeters unless otherwise stated.
- 4. Use figured dimensions only. Do not scale from plans.
- 5. Site information is based on information supplied by the owner and must be verified by the supplier on acceptance of this plan.