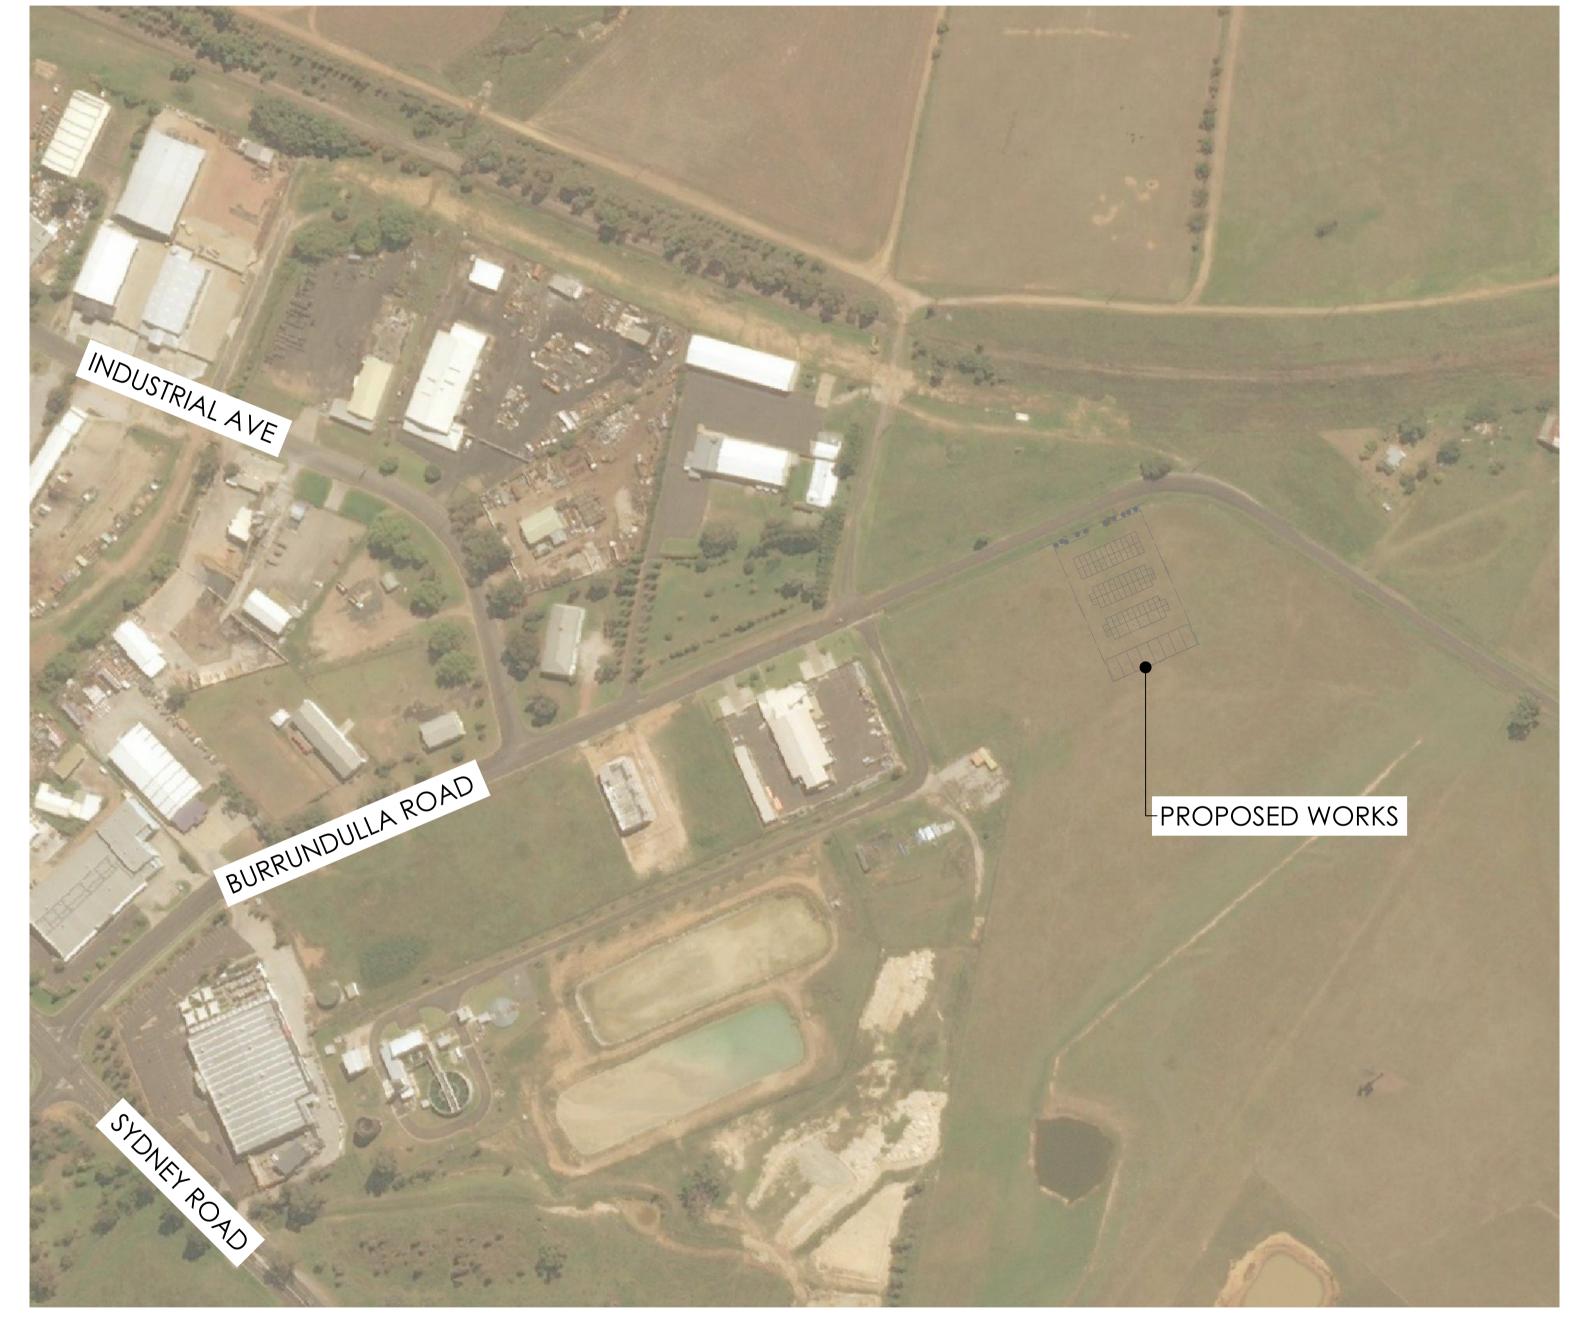

SCALE 1:2000 AT A1 SHEET | 1:4000 AT A3 SHEET

GISELLE DENLEY DRAFTING SERVICES

LOT 4 BURRUNDULLA RD INDUSTRIAL ESTATE MUDGEE NSW 2850

MX10500.21 -C01

1300 874 294 | TRIAXIAL.COM.AU SUITE 12, LEVEL 14, 327 PITT STREET, SYDNEY NSW 2000

# PROPOSED INDUSTRIAL SHEDS LOT 4, BURRUNDULLA ROAD, MUDGEE, NSW, 2850 CIVIL DRAWINGS STORMWATER MANAGEMENT PLAN