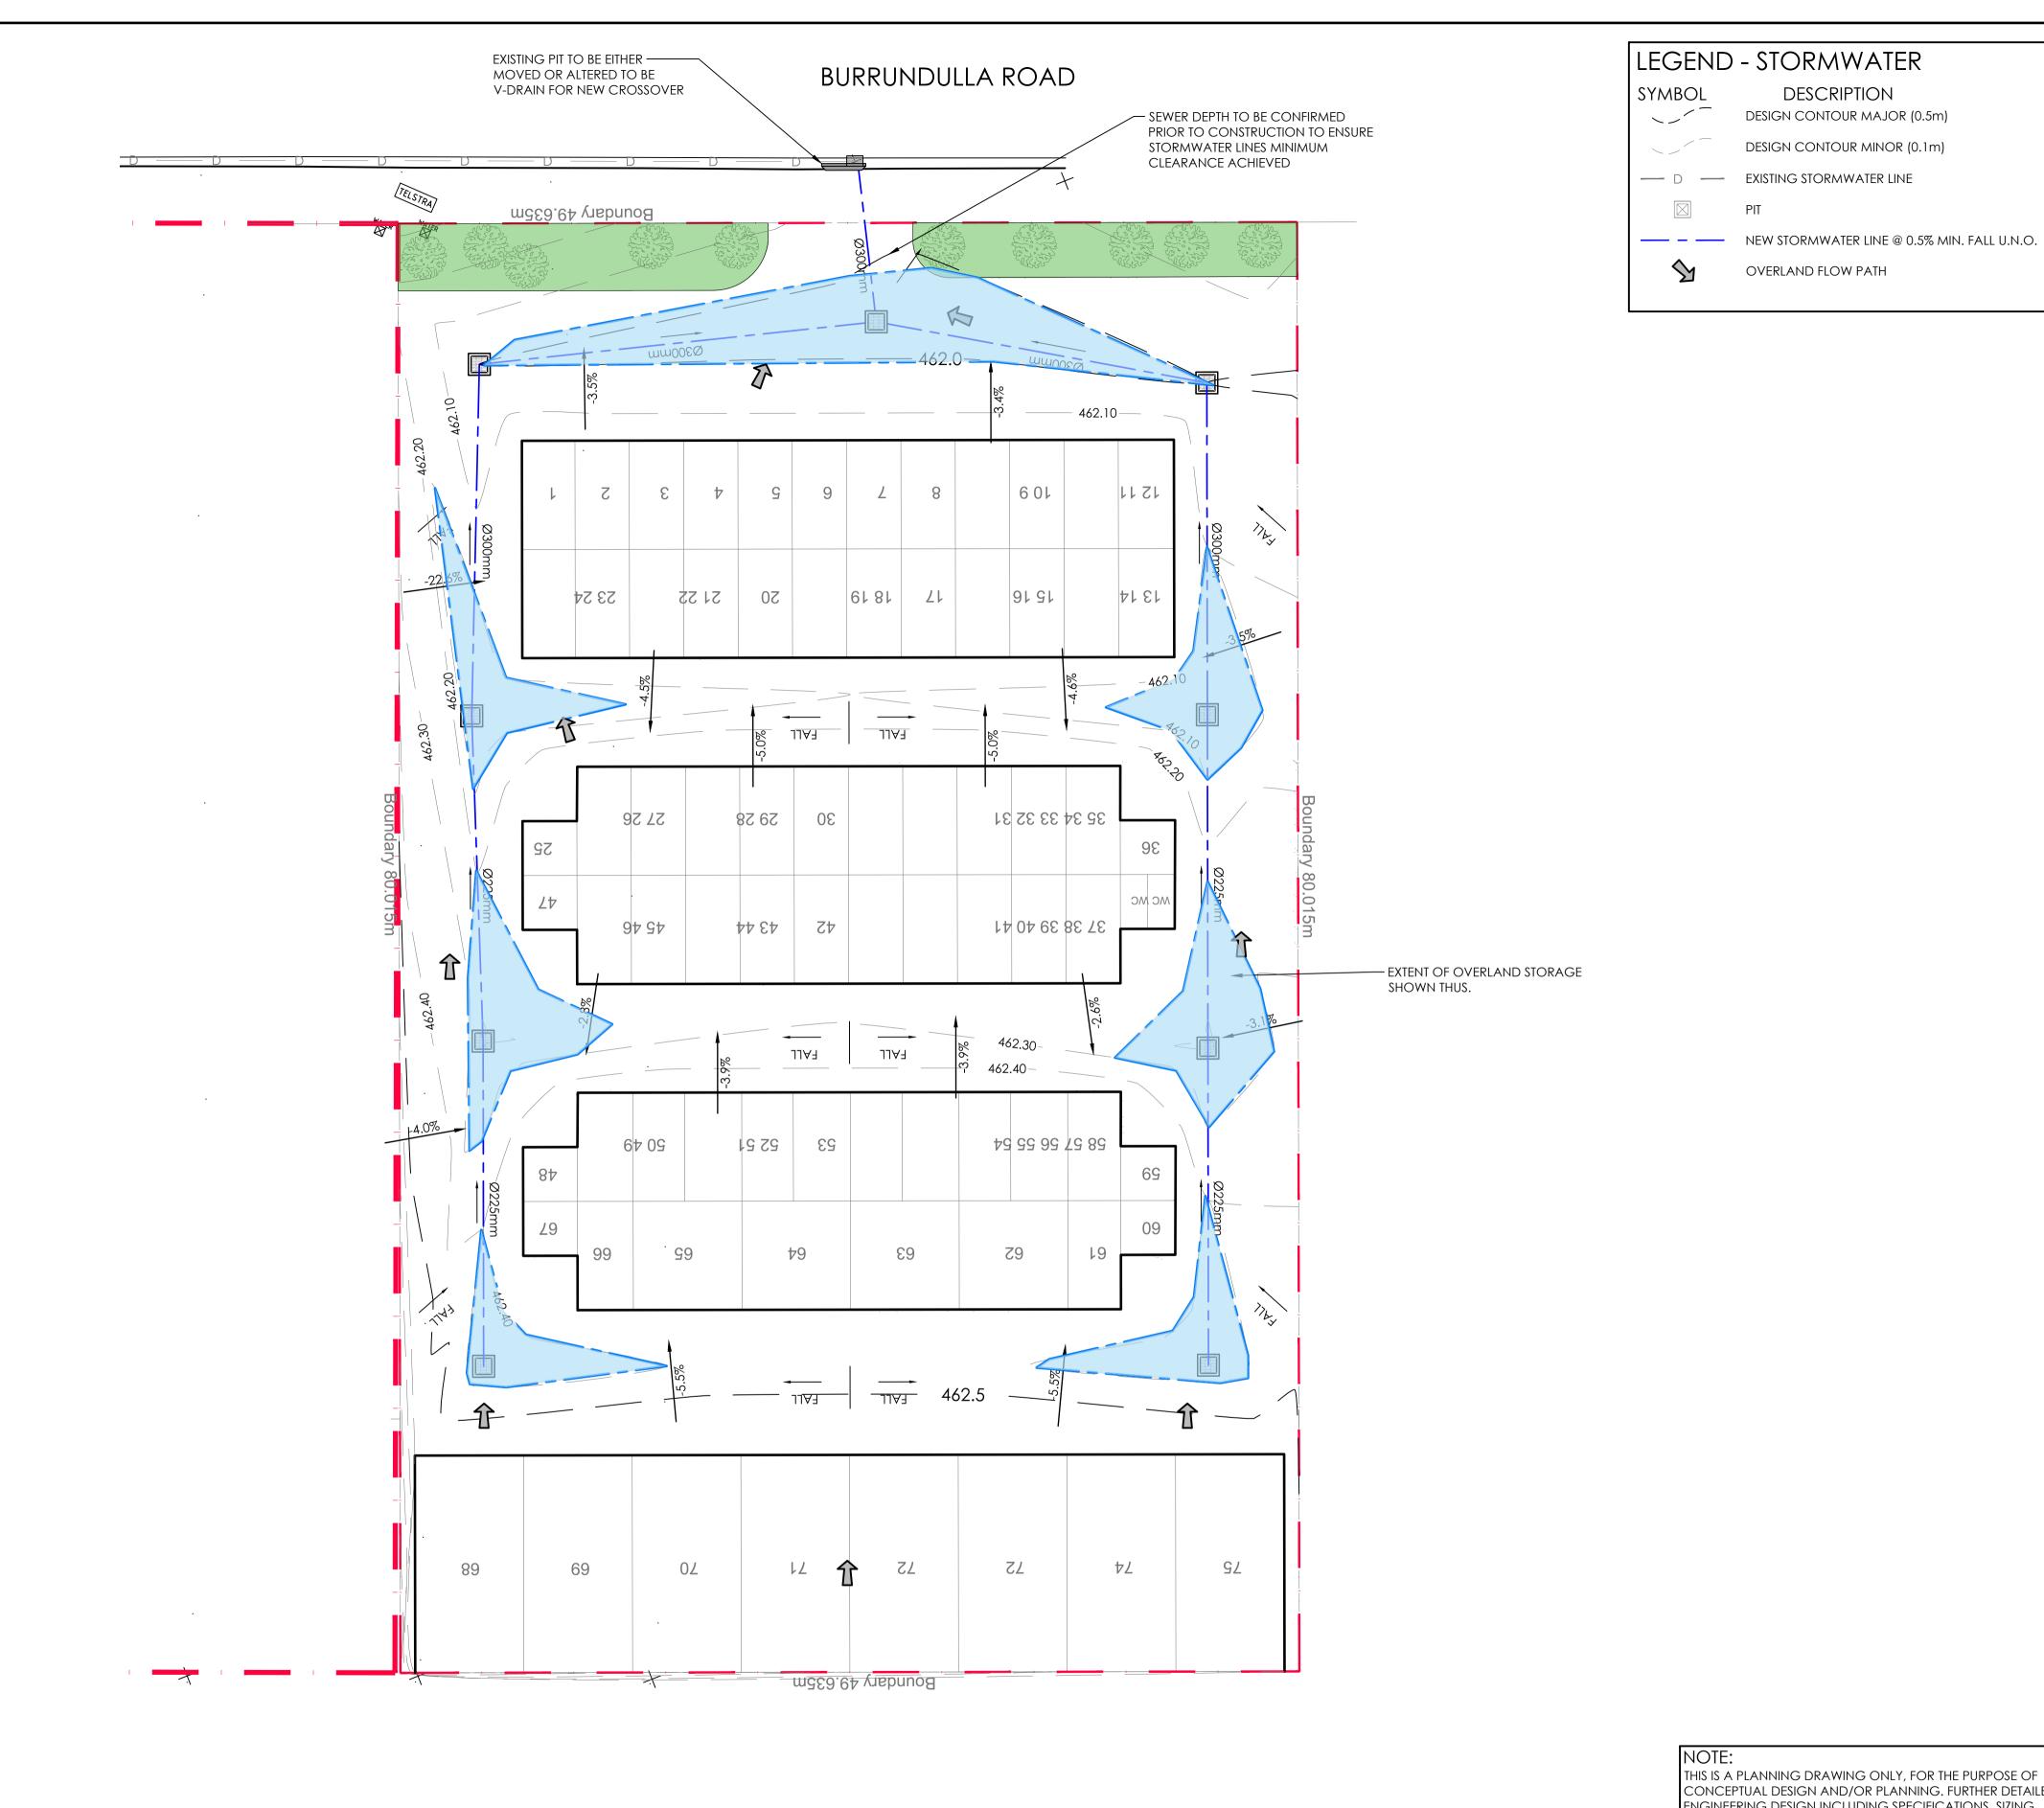

ISSUED FOR APPROVAL

STORMWATER DESIGN NOTES:

STORMWATER DESIGN NOTES:

Model developed using DRAINS

SITE EXISTING FLOW FOR 1% AEP EVENT = 1011/s

POST DEVELOPMENT FLOW FROM SITE WITH NO DETENTION FOR 1% AEP EVENT = 183L/s.

POST DEVELOPMENT FLOW FROM SITE WITH OVERLAND DETENTION AREAS AS SHOWN = 100L/s.

OSD SUPPLIED = 20kL STORAGE IN OVERLAND DETENTION IN PAVED AREAS. MAXIMUM STORAGE DEPTH = 150mm

SITE DISCHARGE IS MAINTAINED AT PRE DEVELOPMENT LEVELS THEREFORE THE DEVELOPMENT COMPLIES WITH MWRC DCP.

DESCRIPTION

DESIGN CONTOUR MAJOR (0.5m)

DESIGN CONTOUR MINOR (0.1m)

OVERLAND FLOW PATH

SCALE 1:200 AT A1 SHEET | 1:400 AT A3 SHEET

20.10.21 A J.D.

GISELLE DENLEY DRAFTING SERVICES

DAN BAGGETT

#### STORMWATER MANAGEMENT PLAN SCALE 1:200 AT A1

THIS IS A PLANNING DRAWING ONLY, FOR THE PURPOSE OF CONCEPTUAL DESIGN AND/OR PLANNING. FURTHER DETAILED ENGINEERING DESIGN INCLUDING SPECIFICATIONS, SIZING AND STORMWATER INVERTS TO BE PROVIDED PRIOR TO CONSTRUCTION CERTIFICATE AND FOR CONSTRUCTION ISSUE