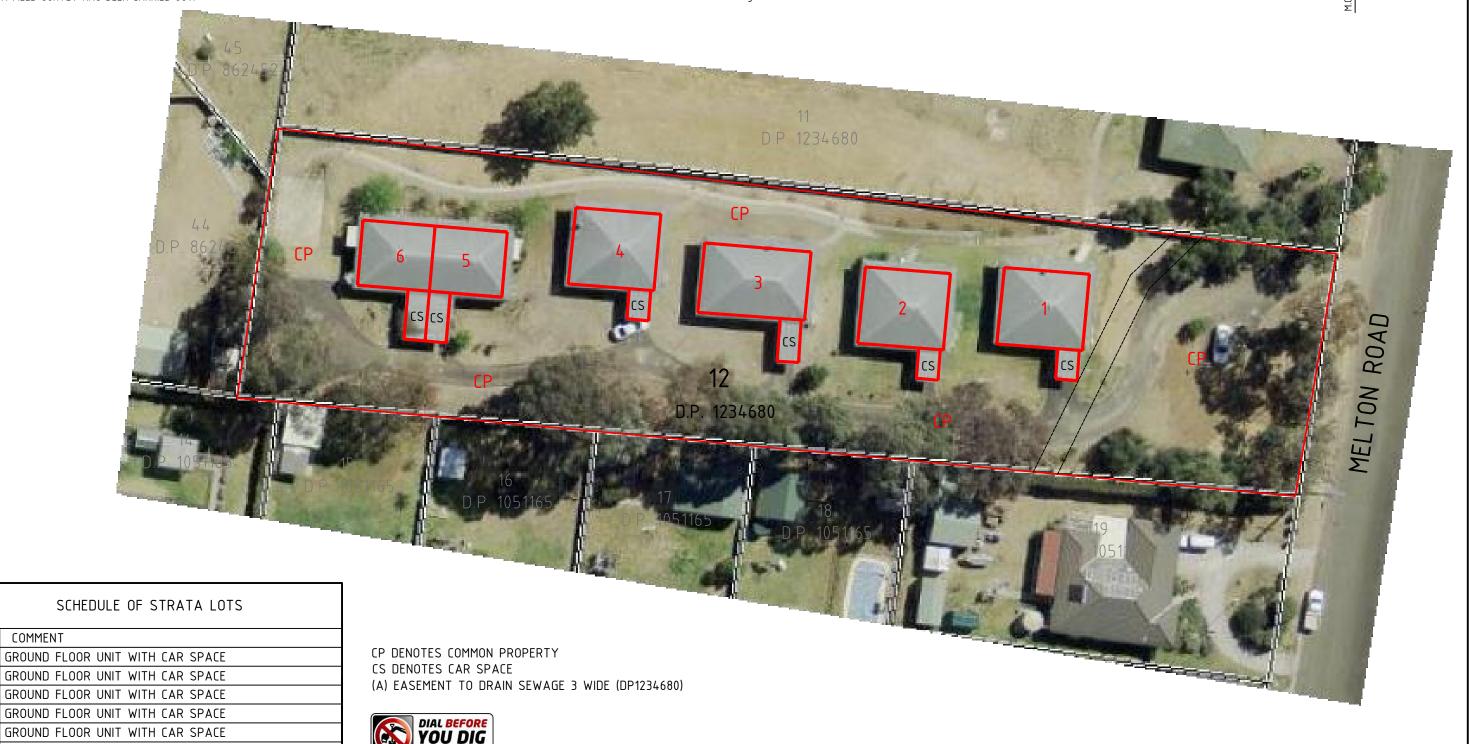

THE PROPOSED NEW BOUNDARIES BETWEEN LOTS 1 TO 6 IS SHOWN FOR DEVELOPMENT APPLICATION PURPOSES ONLY AND MAY VARY SLIGHTLY ONCE A FIELD SURVEY HAS BEEN CARRIED OUT.

THIS PLAN IS NOT A PLAN OF AN APPROVED SUBDIVISION BY COUNCIL UNTIL A COUNCIL STAMP APPEARS ON THIS PLAN WITH THE STATEMENT THAT DA APPROVAL HAS BEEN GRANTED.

GROUND FLOOR UNIT WITH CAR SPACE

LOT COMMENT

HT: © VOERMAN & RATSEP 2022 TION CONTAINED IN THIS DRAWING / FILE IS THE COPYRIGHT O N & RATSEP SURVEYORS COPYING OR USING THIS DATA IN

DOCUMENT IN BOTH ELECTRONIC AND HARDCOPY FORMAT IS AND REMAIN THE PROPERTY OF VOERMAN & RATSEP SURVEYORS. FORMATION MAY ONLY BE USED FOR THE PURPOSE FOR WHICH I COMMISSIONED AND IN ACCORDANCE WITH THE TERMS OF EMENT FOR THE COMMISSION UNAUTHORISED USE OF THIS NATION IN ANY FORM WHATSGEVER IS PROHIBITED.