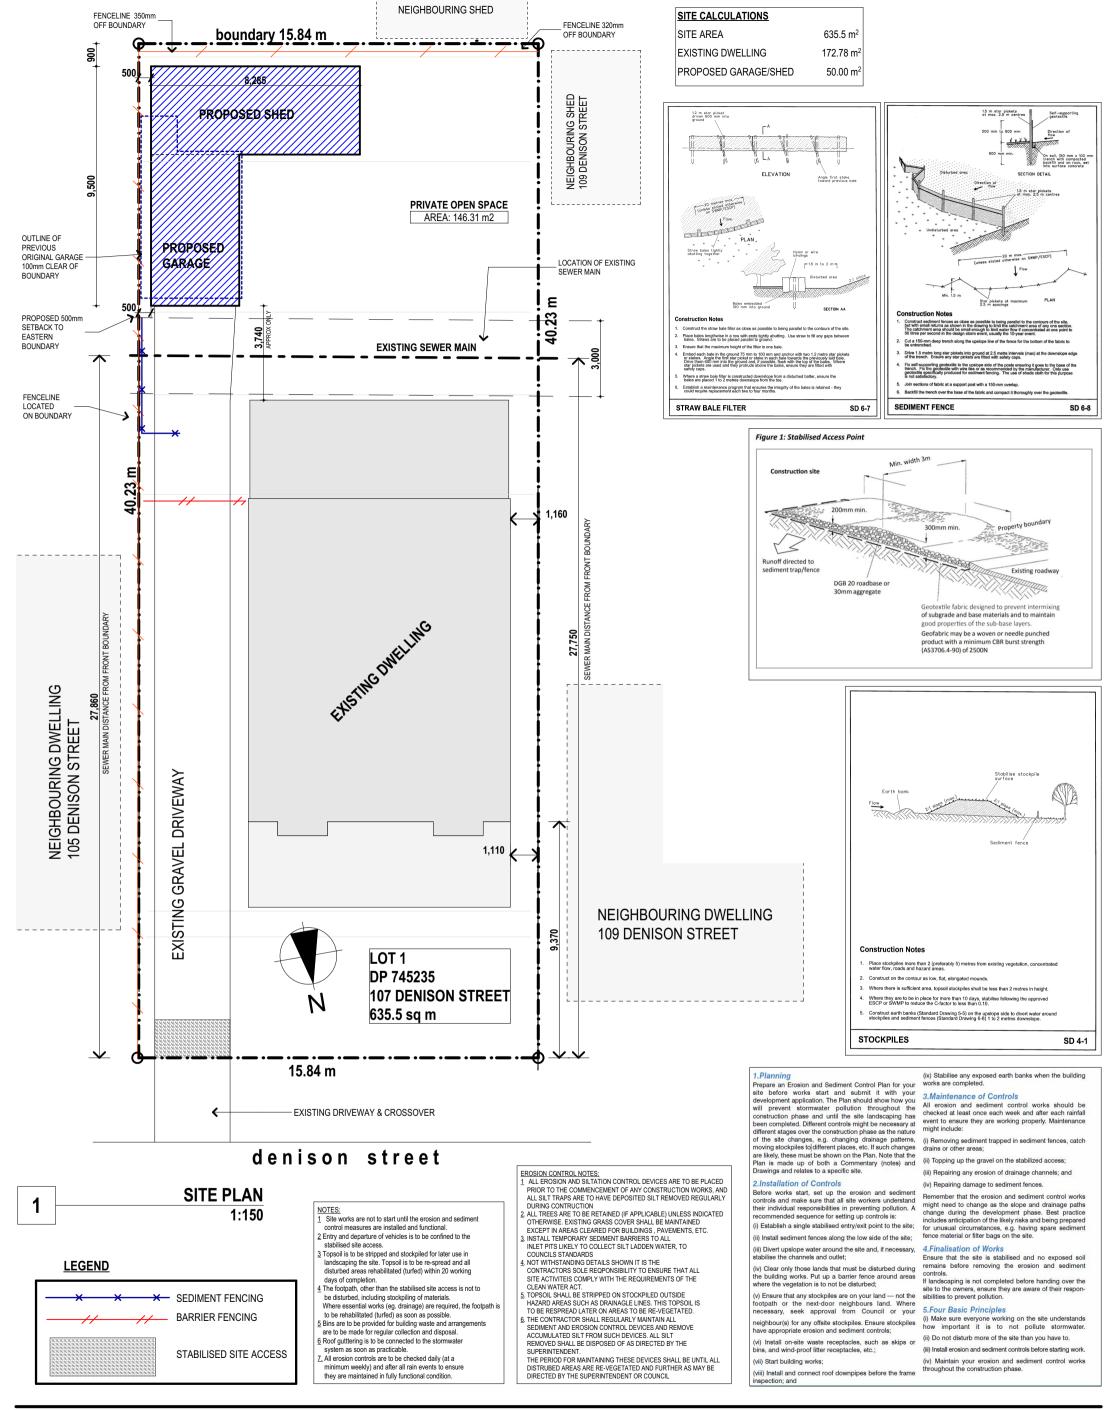

SITE AREA: 635.5 sq m
DATE: 10.2.22
DRAWN: M Palmer
SCALE: 1:100. 1:150

DRAWING No: 1

PROJECT No: 112.14

D.P. NUMBER: 745235

CLIENT: B & A HIBBERD
PROJECT:
PROPOSED GARAGE / SHED

## SITE ADDRESS:

107 DENISON STREET MUDGEE NSW 2850

SHEET DESCRIPTION: SITE PLAN, EROSION CONTROL PLAN