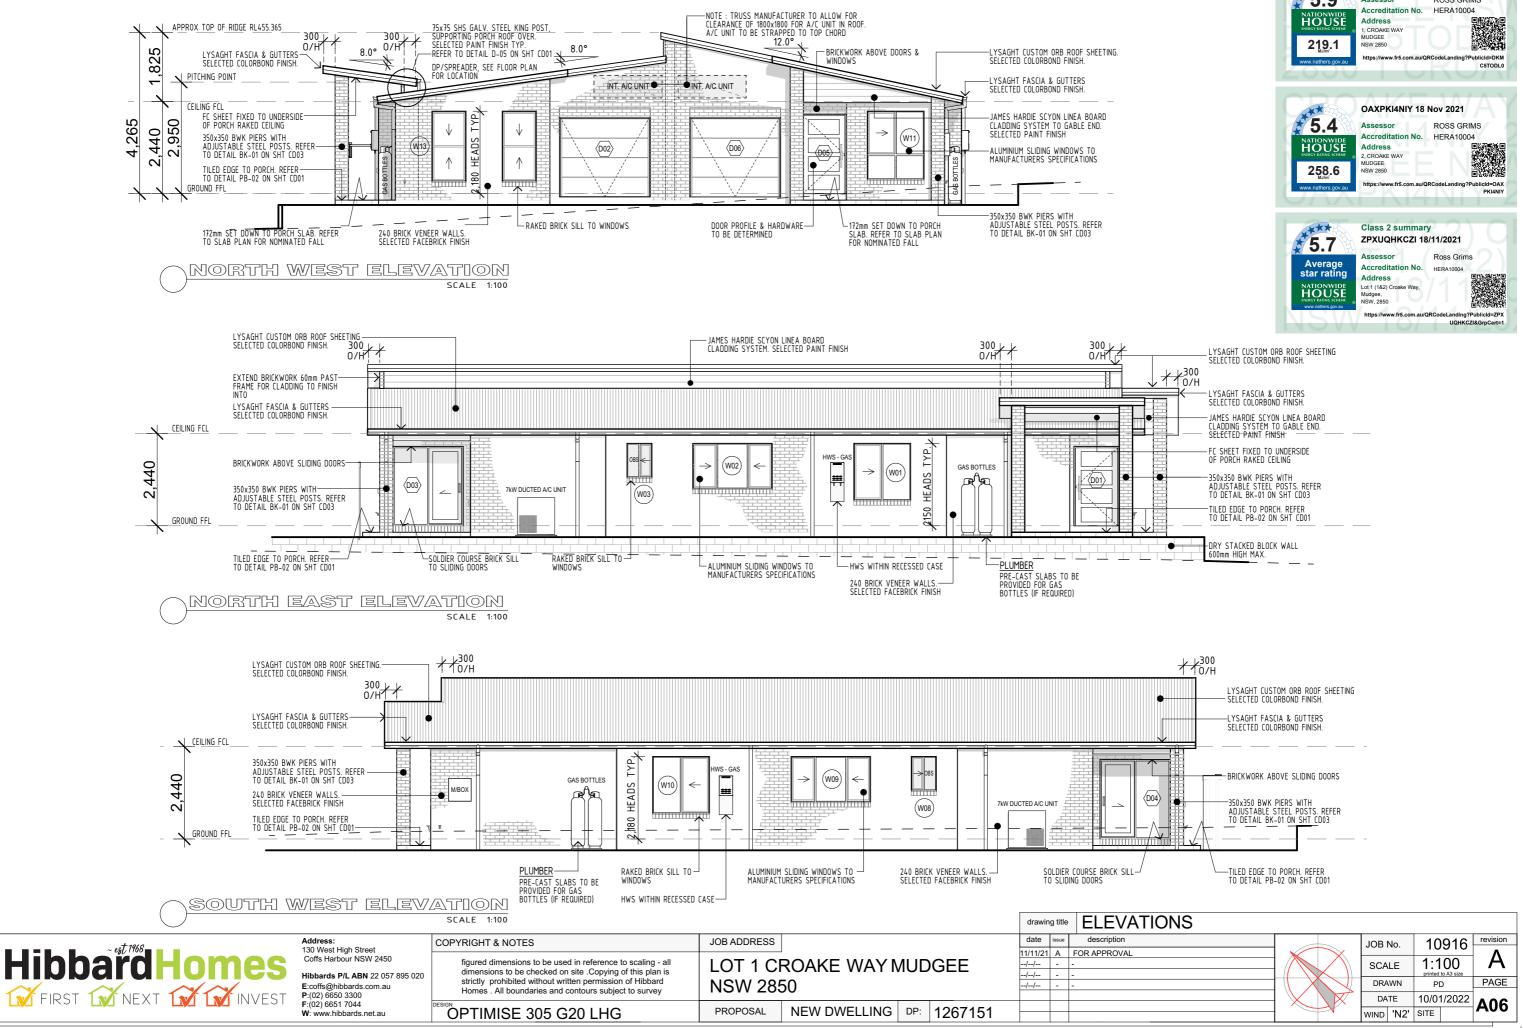

|   |                        |                                                                                                                              |                                                                                                                          |                  |                          |       | -            |             |
|---|------------------------|------------------------------------------------------------------------------------------------------------------------------|--------------------------------------------------------------------------------------------------------------------------|------------------|--------------------------|-------|--------------|-------------|
| Г |                        | Address: COPYRIGHT & NOTES JOE                                                                                               |                                                                                                                          |                  |                          | date  | issue        | description |
|   |                        | 130 West High Street<br>Coffs Harbour NSW 2450                                                                               |                                                                                                                          | LOT 1 C          | 11/11/21                 | I A I | FOR APPROVAL |             |
|   | FIRST NEXT NEXT INVEST |                                                                                                                              | figured dimensions to be used in reference to scaling - all<br>dimensions to be checked on site .Copying of this plan is | ROAKE WAY MUDGEE | //                       |       |              |             |
|   |                        | Hibbards P/L ABN 22 057 895 020<br>E:coffs@hibbards.com.au<br>P:(02) 6650 3300<br>F:(02) 6651 7044<br>W: www.hibbards.net.au |                                                                                                                          | NSW 2850         |                          |       |              |             |
|   |                        |                                                                                                                              |                                                                                                                          |                  |                          |       |              |             |
|   |                        |                                                                                                                              | DESIGN                                                                                                                   |                  |                          |       |              |             |
|   |                        |                                                                                                                              | OPTIMISE 305 G20 LHG                                                                                                     | PROPOSAL         | NEW DWELLING DP: 126/151 |       |              |             |
|   |                        |                                                                                                                              | OPTIMISE 305 G20 LHG                                                                                                     | PROPOSAL         | NEW DWELLING DP: 1267151 |       |              |             |