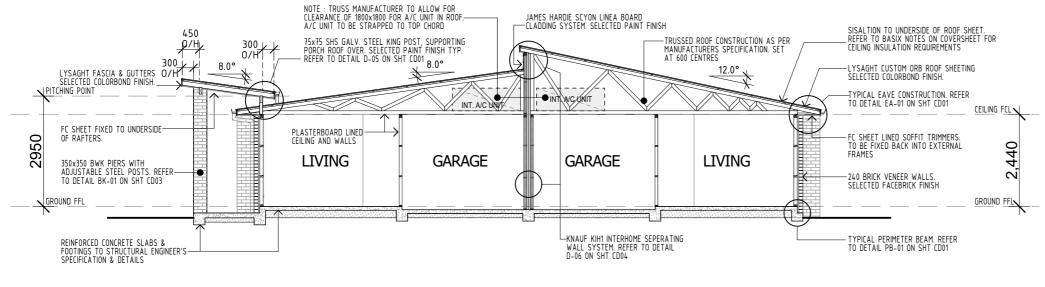

### BASIX REQUIREMENTS

- 3-STARS SHOWERHEADS. • 4-STARS WC. 4-STARS TAPS.
- 3000L SLIMLINE TANK FOR EACH DWELLING MUST COLLECT WATER FROM 110m<sup>2</sup> OF ROOF AREA
- SISAL TUFF WALL WRAP TO EXTERNAL WALLS.
- DWELLING 1 R2.0 HIGH DENSITY INSULATION BATTS TO INTERNAL WALLS JOINING TO GARAGE
- DWELLING 1 R3.5 INSULATION BATTS TO ALL CEILINGS INCLUDING GARAGE.
- DWELLING 2 R2.0 HIGH DENSITY INSULATION BATTS TO INTERNAL WALLS JOINING TO GARAGE.
- DWELLING 2 R3.5 INSULATION BATTS TO ALL CEILINGS INCLUDING GARAGE.
- ROOF DARK, EXTERNAL WALLS MEDIUM.
- WINDOWS W1-W5 SSW-001-07 A 100 SERIES ALUMINIUM SLIDING WINDOW SG 4CIr (U-6.16, SHGC 0.74)
   WINDOWS W12-W13 SSW-003-07 A 100 SERIES ALUMINIUM DOUBLE HUNG SG 4CIr (U-6.23, SHGC 0.73)
   WINDOWS W6-W11 SSW-001-07 A 100 SERIES ALUMINIUM SLIDING WINDOW SG 4CIr (U-6.16, SHGC 0.74)
- DOOR D3 & D4 SSW-012-11 A 100 SERIES ALUMINIUM SLIDING DOOR SG 5CIr (U-6.07, SHGC 0.74).
- 6-STARS GAS INSTANTANEOUS HOT WATER SYSTEM TO EACH DWELLING. LPG.
- EXHAUST FANS TO BATHROOM, ENSUITE AND LAUNDRY FOR EACH DWELLING.
- 7kw DUCTED AIR CONDITIONING
- OVEN ELECTRIC: INALTO 1060XL5M
- COOKTOP LPG : INALTO ICG6604W
- RANGEHOOD: INALTO ASL600R25
- DISHWASHER: INALTO IDW75

### CONSTRUCTION NOTES

- ALL DIMENSIONS ARE IN MILLIMETRES AND SHOULD BE USED IN PREFERENCE TO SCALED MEASUREMENTS.
- ALL LEVELS ARE TO BE VERIFIED ON THE SITE BY THE BUILDER PRIOR TO WORK COMMENCING.
- ALL WET AREAS ARE TO BE SUITABLY GRADED AND DRAINED.
- FLOOR SLAB TO BE DESIGNED BY AN APPROVED STRUCTURAL ENGINEER.
- ALL TIMBER SPACING, SPANS AND SIZES SHALL COMPLY WITH TIMBER FRAMING CODE AS 1684.
- ENSURE STRICT COMPLIANCE WITH THE REQUIREMENTS OF BUILDING CODE OF AUS IN RELATION TO SIDE BOUNDARY CLEARANCE.
  ALL SEWER AND STORMWATER DRAINAGE TO BE IN STRICT ACCORDANCE WITH THE REQUIREMENTS
- OF THE LOCAL GOVERNMENT AUTHORITY
- WET AREAS ARE TO BE SEALED AT THE INTERSECTION OF THE FLOOR AND WALLAND 1800 HIGH IN
- THE SHOWER RECESS CORNERS WITH AN APPROVED WET AREA SEAL POWDER COATED ALUMINIUM WINDOWS AND DOORS TO BE USED THROUGHOUT. COLOUR
- ALL FIXINGS, TIE DOWNS AND CONSTRUCTION METHODS ARE TO BE IN STRICT ACCORDANCE WITH AS1684 AND THE BCA.
- TERMITE PROTECTION TO BE IN ACCORDANCE WITH AS3660-1

**TERMITE PROTECTION** IS TO BE IN ACCORDANCE WITH AS3660-1 AND INSTALLED TO MANUFACTURERS SPECIFICATIONS

REINFORCED CONCRETE SLABS & FOOTINGS TO STRUCTURAL ENGINEER'S DETAILS AND TO COMPLY WITH AS2870 RESIDENTIAL SLABS AND FOOTINGS & AS3600 CONCRETE STRUCTURES