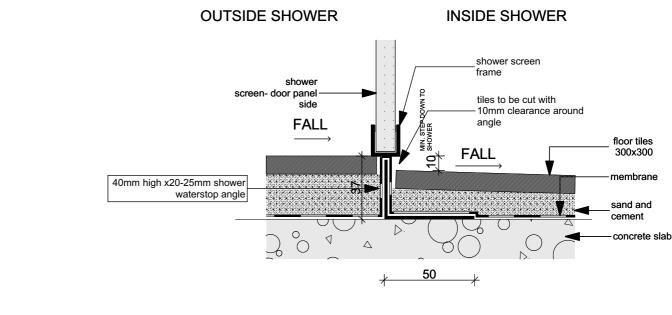

BATH/ENS. SHOWER DOOR TRACK

 $\vdash$ 

BED/ENSUITE THRESHOLD

TILING DETAIL T-04

BATH/ENS. SHOWER SCREEN TRACK

| Address:       30 West High Street       JOB NO.       10916       revision         111/121       A       FOR APPROVAL       JOB NO.       10916       Image: Since to the section of t                                                                                                                                           |                                         |                  |                                                           |             |                          | drawing title | WET AREA STEPDOW | N DETAILS | TD-01/      | /04       |         |
|--------------------------------------------------------------------------------------------------------------------------------------------------------------------------------------------------------------------------------------------------------------------------------------------------------------------------------------------------------------------------------------------------------------------------------------------------------------------------------------------------------------------------------------------------------------------------------------------------------------------------------------------------------------------------------------------------------------------------------------------------------------------------------------------------------------------------------------------------------------------------------------------------------------------------------------------------------------------------------------------------------------------------------------------------------------------------------------------------------------------------------------------------------------------------------------------------------------------------------------------------------------------------------------------------------------------------------------------------------------------------------------------------------------------------------------------------------------------------------------------------------------------------------------------------------------------------------------------------------------------------------------------------------------------------------------------------------------------------------------------------------------------------------------------------------------------------------------------------------------------------------------------------------------------------------------------------------------------------------------------------------------------------------------------------------------------------------------------------------------------------------|-----------------------------------------|------------------|-----------------------------------------------------------|-------------|--------------------------|---------------|------------------|-----------|-------------|-----------|---------|
| Coffs Harbour NSW 2450       Coffs Harbour NSW 2450       Intract of the control of the plan is strictly prohibited without written permission of Hibbard Homes. All boundaries and contours subject to survey       LOT 1 CROAKE WAY MUDGEE       Scale       1:50,1:20 primet to A3 size       A         Intraction of Figure 1 and the permission of Figure 1 and the permission of Hibbard Homes. All boundaries and contours subject to survey       Interfigure 1 and the permission of Hibbard Homes. All boundaries and contours subject to survey       Interfigure 1 and the permission of Hibbard Homes. All boundaries and contours subject to survey       Interfigure 1 and the permission of Hibbard Homes. All boundaries and contours subject to survey       Interfigure 1 and the permission of Hibbard Homes. All boundaries and contours subject to survey       Interfigure 1 and the permission of Hibbard Homes. All boundaries and contours subject to survey       Interfigure 1 and the permission of Hibbard Homes. All boundaries and contours subject to survey       Interfigure 1 and the permission of Hibbard Homes. All boundaries and contours subject to survey       Interfigure 1 and the permission of Hibbard Homes. All boundaries and contours subject to survey       Interfigure 1 and the permission of Hibbard Homes. All boundaries and contours subject to survey       Interfigure 1 and the permission of Hibbard Homes. All boundaries and contours subject to survey       Interfigure 1 and the permission of Hibbard Homes. All boundaries and contours subject to survey       Interfigure 1 and the permission of Hibbard Homes. All boundaries and contours subject to survey       Interfigure 1 and the permission of Hibbard Homes. All boundaries and contours subject to survey       Interfigure 1 and the permis                                                                                                                                                                                                                                              | ~ • • • • • • • • • • • • • • • • • • • |                  | COPYRIGHT & NOTES                                         | JOB ADDRESS |                          |               | •                |           | JOB No.     | 10916     | evision |
| FIRST WEXT WEXT WEXT WEXT WEXT WASTED TO A CONTRACT OF THE CON | HibbardHomes                            |                  |                                                           | 1 OT 1 C    | ROAKE WAY MUDGEE         | 11/11/21 A    | FOR APPROVAL     |           | SCALE 1     | :50,1:20  | A       |
|                                                                                                                                                                                                                                                                                                                                                                                                                                                                                                                                                                                                                                                                                                                                                                                                                                                                                                                                                                                                                                                                                                                                                                                                                                                                                                                                                                                                                                                                                                                                                                                                                                                                                                                                                                                                                                                                                                                                                                                                                                                                                                                                | This bar diffes                         |                  | strictly prohibited without written permission of Hibbard |             |                          | //            | -                |           |             |           | PAGE    |
|                                                                                                                                                                                                                                                                                                                                                                                                                                                                                                                                                                                                                                                                                                                                                                                                                                                                                                                                                                                                                                                                                                                                                                                                                                                                                                                                                                                                                                                                                                                                                                                                                                                                                                                                                                                                                                                                                                                                                                                                                                                                                                                                | FIRST 📝 NEXT 📝 📝 INVEST                 | P:(02) 6650 3300 | Homes . All boundaries and contours subject to survey     |             |                          |               |                  |           | DATE 1      | 0/01/2022 |         |
| W: www.hibbards.net.au OPTIMISE 305 G20 LHG PROPOSAL NEW DWELLING DP: 1267151                                                                                                                                                                                                                                                                                                                                                                                                                                                                                                                                                                                                                                                                                                                                                                                                                                                                                                                                                                                                                                                                                                                                                                                                                                                                                                                                                                                                                                                                                                                                                                                                                                                                                                                                                                                                                                                                                                                                                                                                                                                  |                                         |                  | OPTIMISE 305 G20 LHG                                      | PROPOSAL    | NEW DWELLING DP: 1267151 |               |                  |           | WIND 'N2' S | ITE VV    | /AU5    |