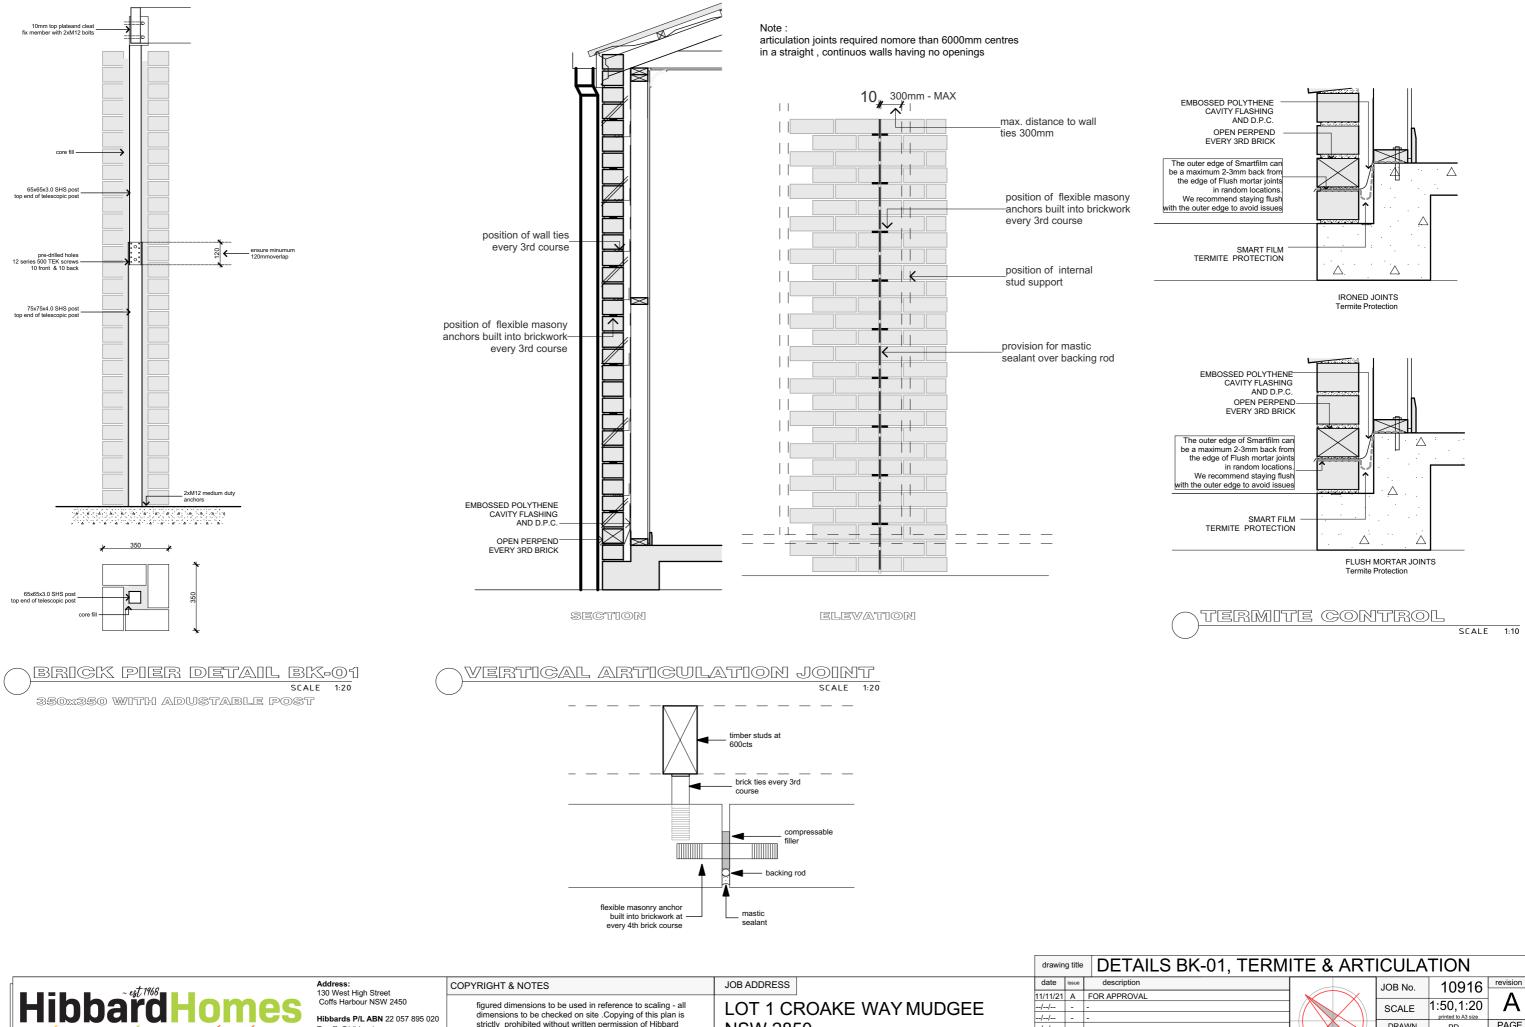

| BK-01, TERMITE & ARTICULATION |  |          |                                  |          |  |
|-------------------------------|--|----------|----------------------------------|----------|--|
|                               |  | JOB No.  | 10916                            | revision |  |
|                               |  | SCALE    | 1:50, 1:20<br>printed to A3 size | A        |  |
|                               |  | DRAWN    | PD                               | PAGE     |  |
|                               |  | DATE     | 10/01/2022                       | CD03     |  |
|                               |  | WIND 'N2 | 2' SITE                          |          |  |