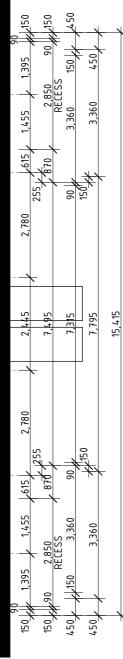

/         -           DRAWN         PD           PAGE |
| FIRST NEXT INVEST                     | P:(02) 6650 3300<br>F:(02) 6651 7044<br>W: www.hibbards.net.au                                               | OPTIMISE 305 G20 LHG                                                                                                                                                                                                                                                | PROPOSAL NEW DWELLING DP: 1267151                               | Date         10/01/2022           WIND         'N2'         SITE                                                                                                                                                                     |







1504

450 450 150





**NOTE** : PLEASE NOTIFY THE DRAFTING DEPARTMENT AT HIBBARDS HEAD OFFICE FOR ANY DISCREPANCIES IN DETAILS & DIMENSIONS

PLUMBING PENETRATION SETOUT DIMENSIONS TO CENTRE LINES OF HOLE LOCATIONS

WALL HUNG BASIN WASTE PIPE SETOUT TO CENTRE LINE OF STUD WALL FRAMING.

LAUNDRY TUB WASTE PIPE SETOUT NOMINALLY OFFSET 125mm FROM WALL TO CENTRE LINES OF PIPE LOCATIONS





TILING DETAIL T-02 L'DRY/WC THRESHOLD



BATH/ENS. SHOWER DOOR TRACK

 $\vdash$ 

BED/ENSUITE THRESHOLD



TILING DETAIL T-04

BATH/ENS. SHOWER SCREEN TRACK

| Address:       30 West High Street       JOB NO.       10916       revision         111/121       A       FOR APPROVAL       JOB NO.       10916       Image: Since to the section of t