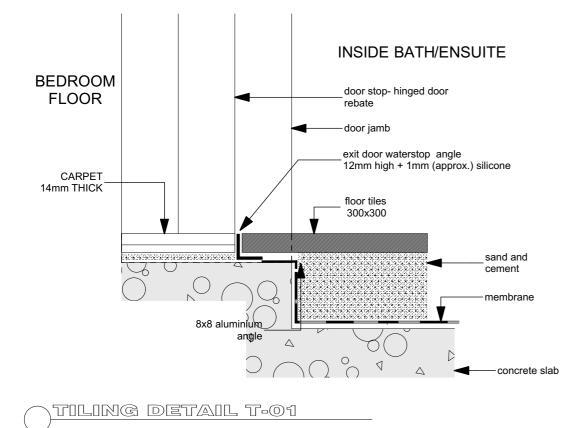

WALL HUNG BASIN WASTE PIPE SETOUT TO CENTRE LINE OF STUD WALL FRAMING.

LAUNDRY TUB WASTE PIPE SETOUT NOMINALLY OFFSET 125mm FROM WALL TO CENTRE LINES OF PIPE LOCATIONS

TILING DETAIL T-02 L'DRY/WC THRESHOLD