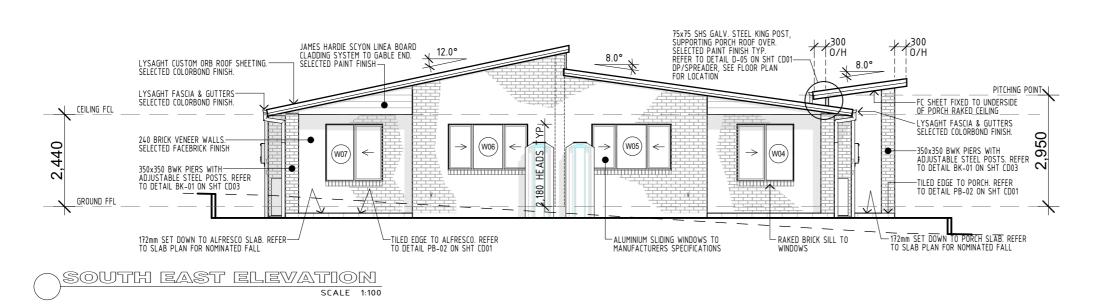

### BASIX REQUIREMENTS

- 3-STARS SHOWERHEADS. • 4-STARS WC. 4-STARS TAPS.
- 3000L SLIMLINE TANK FOR EACH DWELLING MUST COLLECT WATER FROM 110m<sup>2</sup> OF ROOF AREA
- SISAL TUFF WALL WRAP TO EXTERNAL WALLS.
- DWELLING 1 R2.0 HIGH DENSITY INSULATION BATTS TO INTERNAL WALLS JOINING TO GARAGE
- DWELLING 1 R3.5 INSULATION BATTS TO ALL CEILINGS INCLUDING GARAGE.
- DWELLING 2 R2.0 HIGH DENSITY INSULATION BATTS TO INTERNAL WALLS JOINING TO GARAGE.
- DWELLING 2 R3.5 INSULATION BATTS TO ALL CEILINGS INCLUDING GARAGE.
- ROOF DARK, EXTERNAL WALLS MEDIUM.
- WINDOWS W1-W5 SSW-001-07 A 100 SERIES ALUMINIUM SLIDING WINDOW SG 4CIr (U-6.16, SHGC 0.74)
   WINDOWS W12-W13 SSW-003-07 A 100 SERIES ALUMINIUM DOUBLE HUNG SG 4CIr (U-6.23, SHGC 0.73)
   WINDOWS W6-W11 SSW-001-07 A 100 SERIES ALUMINIUM SLIDING WINDOW SG 4CIr (U-6.16, SHGC 0.74)
- DOOR D3 & D4 SSW-012-11 A 100 SERIES ALUMINIUM SLIDING DOOR SG 5CIr (U-6.07, SHGC 0.74).
- 6-STARS GAS INSTANTANEOUS HOT WATER SYSTEM TO EACH DWELLING. LPG.
- EXHAUST FANS TO BATHROOM, ENSUITE AND LAUNDRY FOR EACH DWELLING.
- 7kw DUCTED AIR CONDITIONING
- OVEN ELECTRIC: INALTO 1060XL5M
- COOKTOP LPG : INALTO ICG6604W
- RANGEHOOD: INALTO ASL600R25
- DISHWASHER: INALTO IDW75

### CONSTRUCTION NOTES

- ALL DIMENSIONS ARE IN MILLIMETRES AND SHOULD BE USED IN PREFERENCE TO SCALED MEASUREMENTS.
- ALL LEVELS ARE TO BE VERIFIED ON THE SITE BY THE BUILDER PRIOR TO WORK COMMENCING.
- ALL WET AREAS ARE TO BE SUITABLY GRADED AND DRAINED.
- FLOOR SLAB TO BE DESIGNED BY AN APPROVED STRUCTURAL ENGINEER.
- ALL TIMBER SPACING, SPANS AND SIZES SHALL COMPLY WITH TIMBER FRAMING CODE AS 1684.
- ENSURE STRICT COMPLIANCE WITH THE REQUIREMENTS OF BUILDING CODE OF AUS IN RELATION TO SIDE BOUNDARY CLEARANCE.
  ALL SEWER AND STORMWATER DRAINAGE TO BE IN STRICT ACCORDANCE WITH THE REQUIREMENTS
- OF THE LOCAL GOVERNMENT AUTHORITY
- WET AREAS ARE TO BE SEALED AT THE INTERSECTION OF THE FLOOR AND WALLAND 1800 HIGH IN
- THE SHOWER RECESS CORNERS WITH AN APPROVED WET AREA SEAL POWDER COATED ALUMINIUM WINDOWS AND DOORS TO BE USED THROUGHOUT. COLOUR
- ALL FIXINGS, TIE DOWNS AND CONSTRUCTION METHODS ARE TO BE IN STRICT ACCORDANCE WITH AS1684 AND THE BCA.
- TERMITE PROTECTION TO BE IN ACCORDANCE WITH AS3660-1