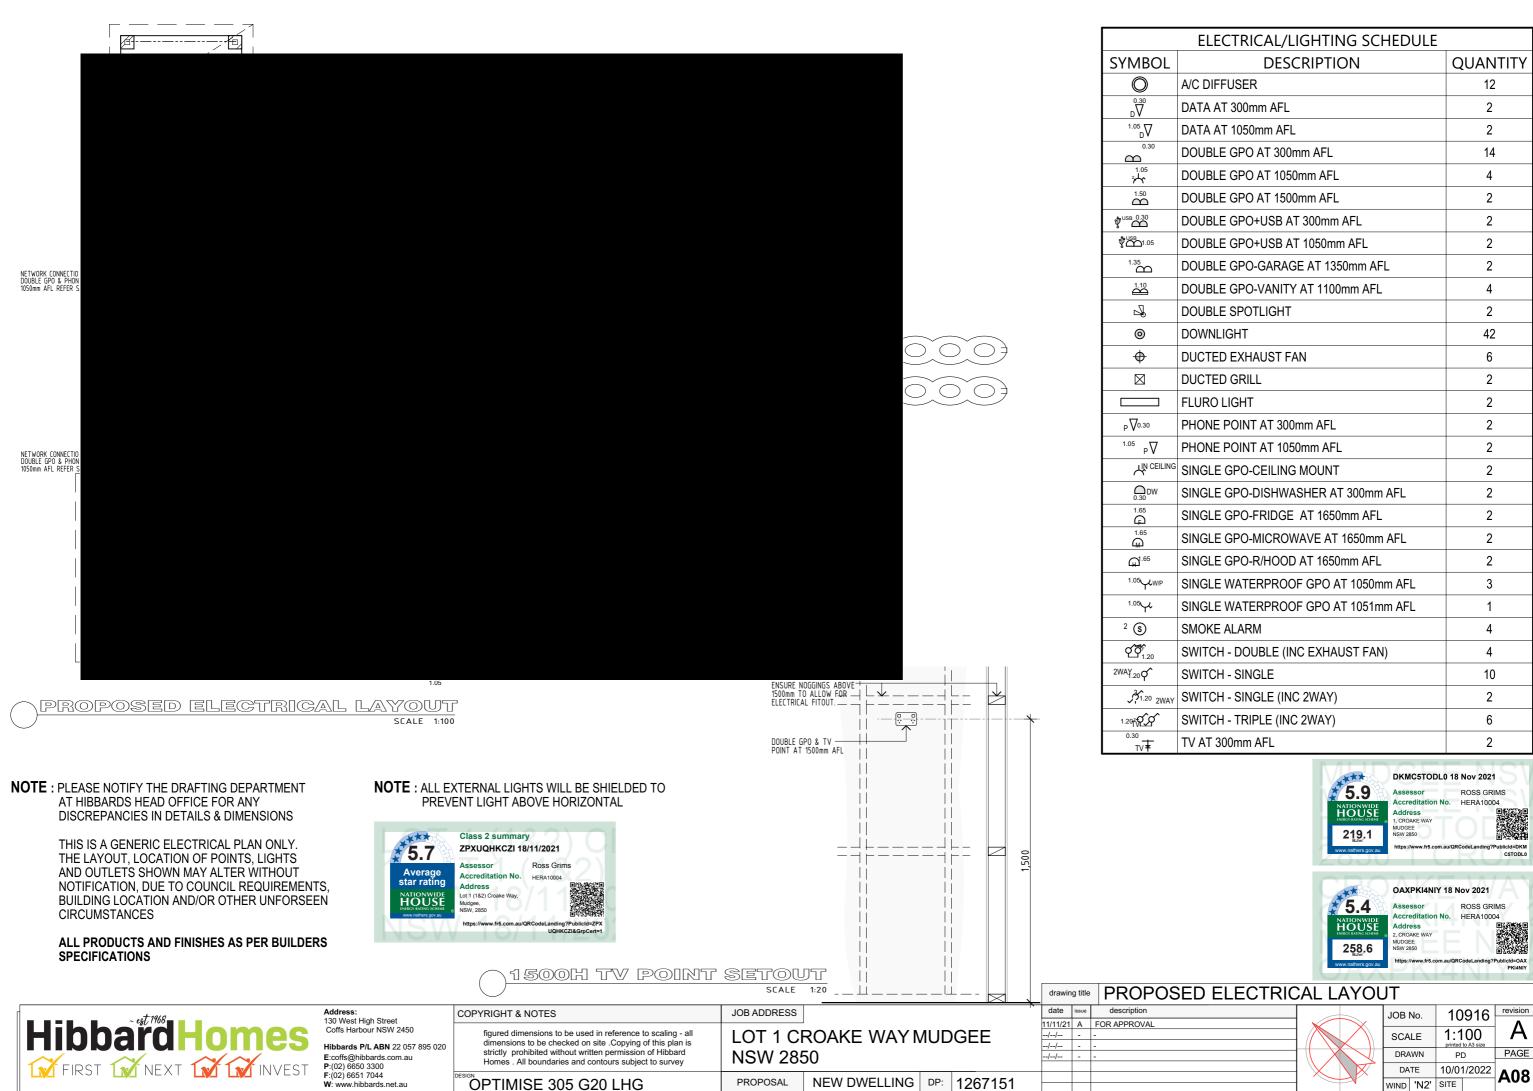

**CABINETRY - REFER TO DETAILS ON SHEET WA05** 

| ELECTRICAL/LIGHTING SCHEDULE        |          |
|-------------------------------------|----------|
| DESCRIPTION                         | QUANTITY |
| A/C DIFFUSER                        | 12       |
| DATA AT 300mm AFL                   | 2        |
| DATA AT 1050mm AFL                  | 2        |
| DOUBLE GPO AT 300mm AFL             | 14       |
| DOUBLE GPO AT 1050mm AFL            | 4        |
| DOUBLE GPO AT 1500mm AFL            | 2        |
| DOUBLE GPO+USB AT 300mm AFL         | 2        |
| DOUBLE GPO+USB AT 1050mm AFL        | 2        |
| DOUBLE GPO-GARAGE AT 1350mm AFL     | 2        |
| DOUBLE GPO-VANITY AT 1100mm AFL     | 4        |
| DOUBLE SPOTLIGHT                    | 2        |
| DOWNLIGHT                           | 42       |
| DUCTED EXHAUST FAN                  | 6        |
| DUCTED GRILL                        | 2        |
| FLURO LIGHT                         | 2        |
| PHONE POINT AT 300mm AFL            | 2        |
| PHONE POINT AT 1050mm AFL           | 2        |
| SINGLE GPO-CEILING MOUNT            | 2        |
| SINGLE GPO-DISHWASHER AT 300mm AFL  | 2        |
| SINGLE GPO-FRIDGE AT 1650mm AFL     | 2        |
| SINGLE GPO-MICROWAVE AT 1650mm AFL  | 2        |
| SINGLE GPO-R/HOOD AT 1650mm AFL     | 2        |
| SINGLE WATERPROOF GPO AT 1050mm AFL | 3        |
| SINGLE WATERPROOF GPO AT 1051mm AFL | 1        |
| SMOKE ALARM                         | 4        |
| SWITCH - DOUBLE (INC EXHAUST FAN)   | 4        |
| SWITCH - SINGLE                     | 10       |
| SWITCH - SINGLE (INC 2WAY)          | 2        |
| SWITCH - TRIPLE (INC 2WAY)          | 6        |
| TV AT 300mm AFL                     | 2        |