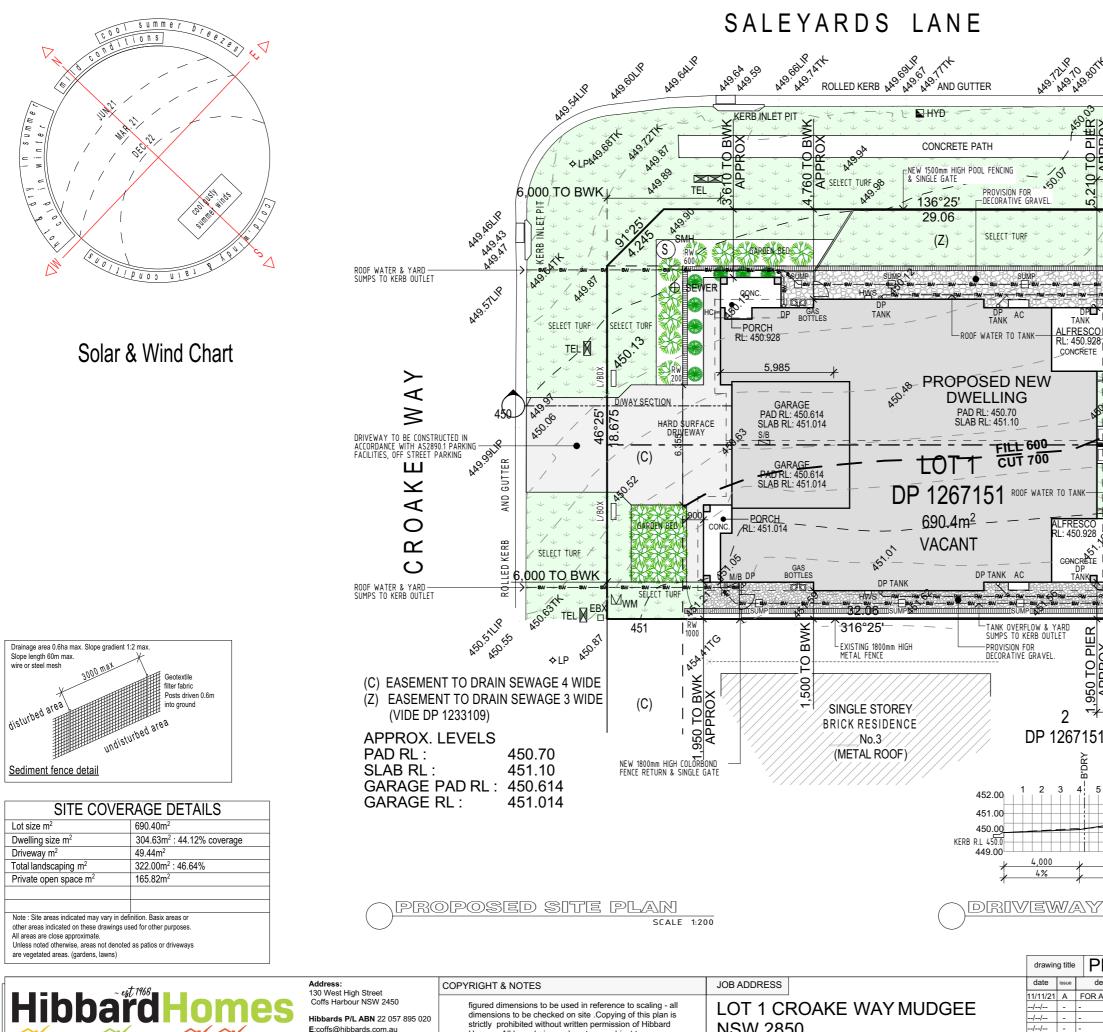

# SALEYARDS LANE

### **GENERAL NOTES:**

- LOCATE EXISTING SERVICES PRIOR TO CONSTRUCTION
- EROSION / SEDIMENT CONTROL IN STRICT ACCORDANCE WITH COUNCIL
- REQUIREMENTS (REFER BUILDER).
- PROVIDE HARDBASE ALL WEATHER ACCESS, DURING CONSTRUCTION.
- CUT AND FILL TO BUILDER'S DISCRETION.
- NOMINATED WATER TO TANK. OVERFLOW TO KERB OUTLET BUILDER TO CONFIRM ALL FINISHED FLOOR LEVELS ON SITE.
- WIND E.G. "N2'
- SITE E.G. "P"
- SOIL E.G. "H1"

S<sup>O</sup>LX

50.01

Ξic

리언

5,210

TANK

ALFRESCO RL: 450.928

CONCRETE

: 450.928

CONCRETE

TO PIER PROX

950 T( APPF

6

16%

2

4%