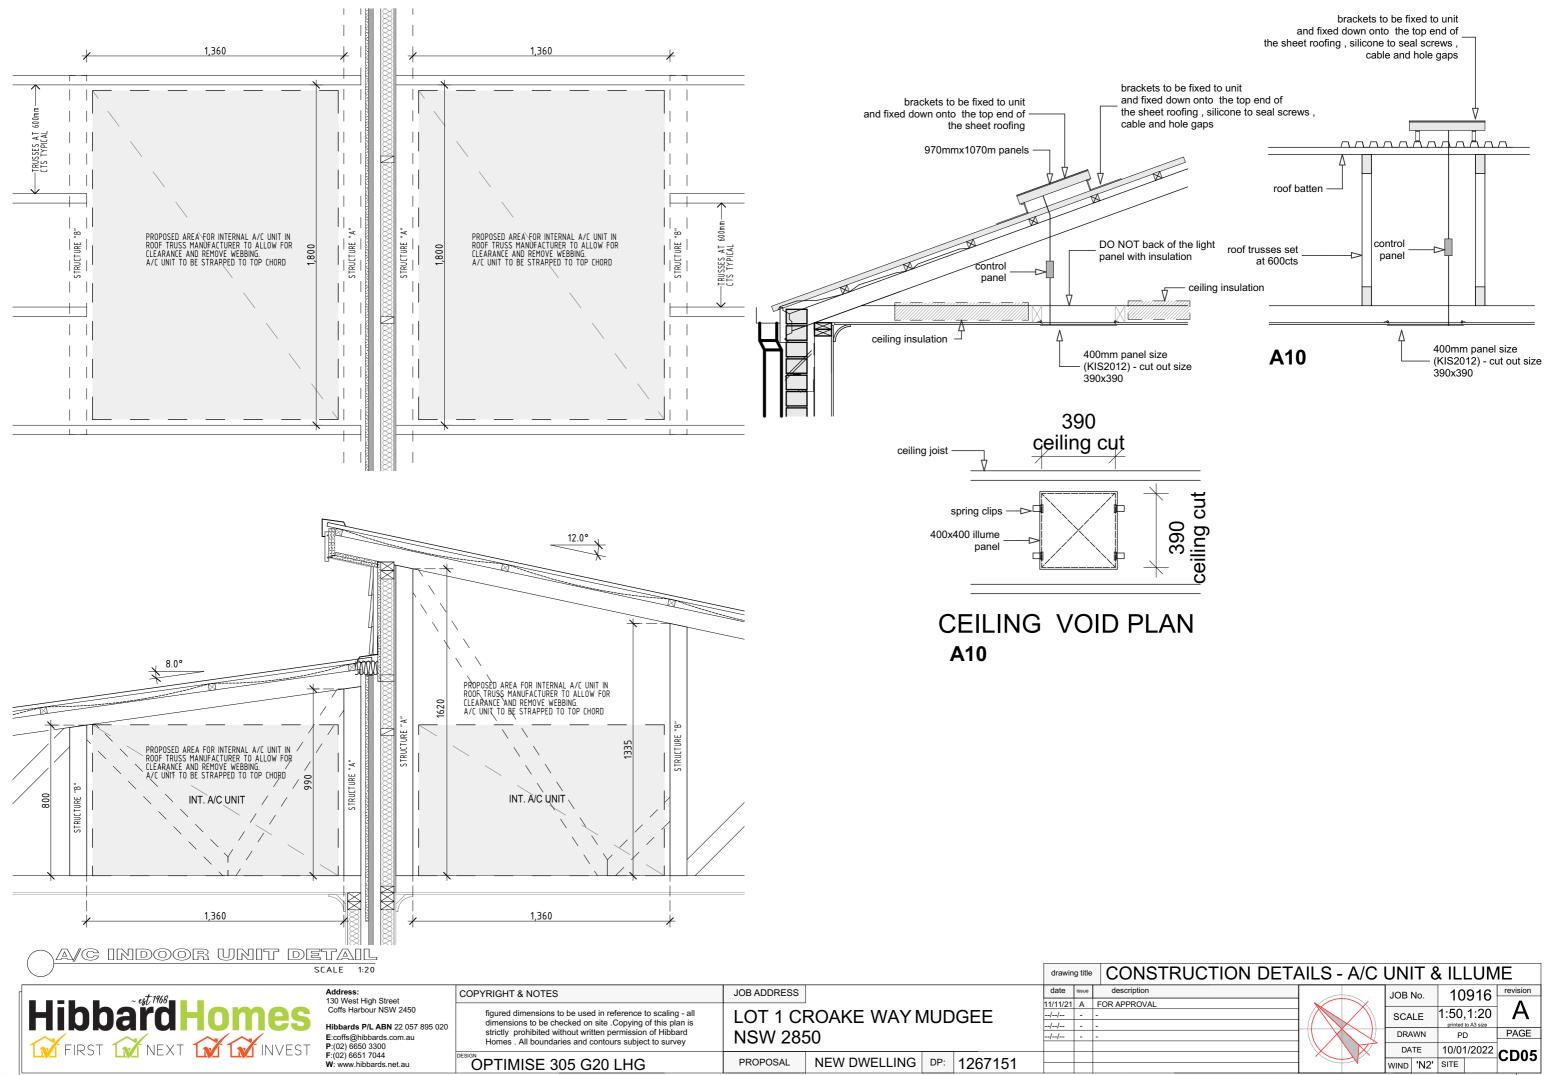

| RUCTION DETAILS - A/C UNIT & ILLUME |  |           |                    |          |  |  |
|-------------------------------------|--|-----------|--------------------|----------|--|--|
|                                     |  | JOB No.   | 10916              | revision |  |  |
|                                     |  |           |                    | <b>^</b> |  |  |
|                                     |  | SCALE     | 1:50,1:20          | A        |  |  |
|                                     |  |           | printed to A3 size |          |  |  |
|                                     |  | DRAWN     | PD                 | PAGE     |  |  |
|                                     |  | DATE      | 10/01/2022         | CD05     |  |  |
|                                     |  | WIND 'N2' | SITE               |          |  |  |