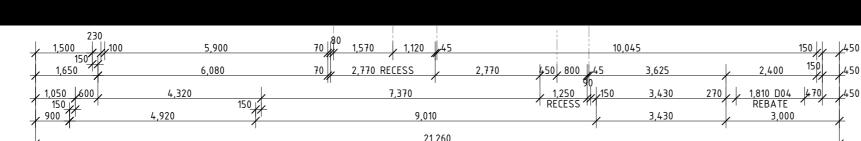

| 230<br>1,500<br>150<br>1,650<br>1,650 | 5,900<br>6,080                                                                                               | 70 1,570 1,120 45<br>70 2,770 RECESS 2,770                                                                                                                                                                                                                          | 10,045 150<br>450 800 45 3,625 2,400 150                        | 450<br>و450                                                                                                                                                                                                                          |
|---------------------------------------|--------------------------------------------------------------------------------------------------------------|---------------------------------------------------------------------------------------------------------------------------------------------------------------------------------------------------------------------------------------------------------------------|-----------------------------------------------------------------|--------------------------------------------------------------------------------------------------------------------------------------------------------------------------------------------------------------------------------------|
| 1,050 600<br>150 7<br>900 7           | 4,320<br>150<br>4,920                                                                                        | 7,370<br>9,010<br>21,260                                                                                                                                                                                                                                            | 1,250 1,150 3,430 270 1,810 D04 470<br>RECESS 3,430 3,000 3,000 | <u>4</u> 50<br>بد                                                                                                                                                                                                                    |
| PROPOSED SLAB SET                     | SCALE 1:10                                                                                                   |                                                                                                                                                                                                                                                                     |                                                                 | drawing title PROPOSED SLAB SETOUT PLAN                                                                                                                                                                                              |
| HibbardHomes                          | 130 West High Street<br>Coffs Harbour NSW 2450<br>Hibbards P/L ABN 22 057 895 020<br>E:coffs@hibbards.com.au | COPYRIGHT & NOTES<br>figured dimensions to be used in reference to scaling - all<br>dimensions to be checked on site .Copying of this plan is<br>strictly prohibited without written permission of Hibbard<br>Homes . All boundaries and contours subject to survey | LOT 1 CROAKE WAY MUDGEE<br>NSW 2850                             | 11/11/21         A         FOR APPROVAL          /         -          /         -          /         -          /         -          /         -          /         -          /         -           DRAWN         PD           PAGE |
| FIRST NEXT INVEST                     | P:(02) 6650 3300<br>F:(02) 6651 7044<br>W: www.hibbards.net.au                                               | OPTIMISE 305 G20 LHG                                                                                                                                                                                                                                                | PROPOSAL NEW DWELLING DP: 1267151                               | Date         10/01/2022           WIND         'N2'         SITE                                                                                                                                                                     |