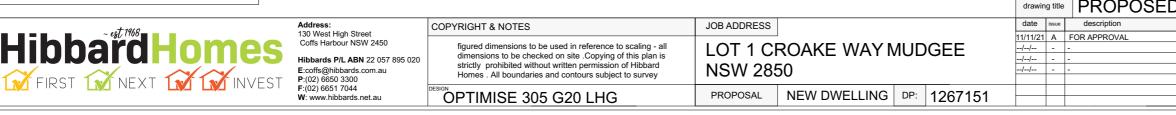

### Landscaping

n winte

L'OU

S

Note : Plant types will be selected from the following range by the nominated landscaper .Specific types have not been nominated due to availability of plants

Summer Dreezes

04022

PUOD UIE

Solar & Wind Chart

 $\nabla$ 

- gardenia florida
- viburnum tinus
- virburnum odartissium
- oriental pearl
- callistamen
- nandina moon bay
- westringa
- diosma
- port wine magnolia
- photinia super red
- purple fountain grass
- mixed gardens of shrubs grasses & ground covers