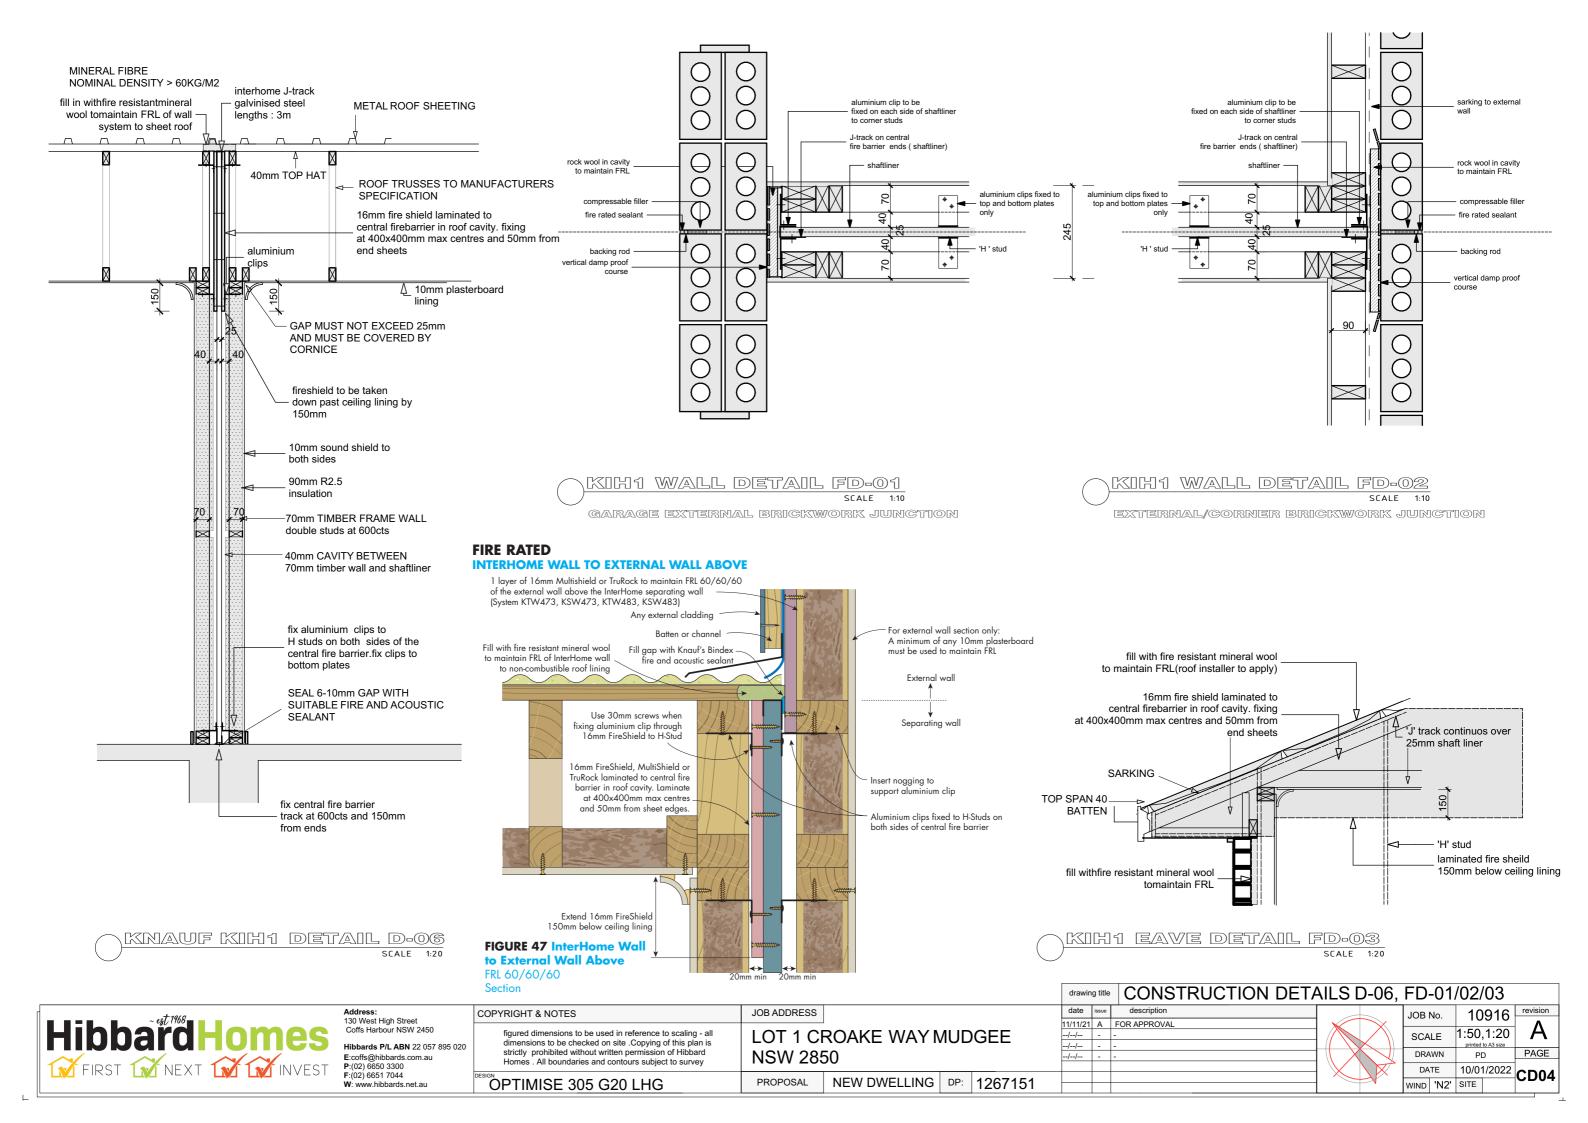

**TERMITE PROTECTION** IS TO BE IN ACCORDANCE WITH AS3660-1 AND INSTALLED TO MANUFACTURERS SPECIFICATIONS

REINFORCED CONCRETE SLABS & FOOTINGS TO STRUCTURAL ENGINEER'S DETAILS AND TO COMPLY WITH AS2870 RESIDENTIAL SLABS AND FOOTINGS & AS3600 CONCRETE STRUCTURES

| BK-01, TERMITE & ARTICULATION |  |          |                                  |          |  |
|-------------------------------|--|----------|----------------------------------|----------|--|
|                               |  | JOB No.  | 10916                            | revision |  |
|                               |  | SCALE    | 1:50, 1:20<br>printed to A3 size | A        |  |
|                               |  | DRAWN    | PD                               | PAGE     |  |
|                               |  | DATE     | 10/01/2022                       | CD03     |  |
|                               |  | WIND 'N2 | 2' SITE                          |          |  |