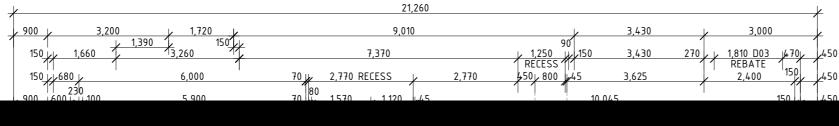

| 230<br>1,500<br>150<br>1,650<br>1,650 | 5,900<br>6,080                                                                                               | 70 1,570 1,120 45<br>70 2,770 RECESS 2,770                                                                                                                                                                                                                          | 10,045 150<br>450 800 45 3,625 2,400 150                        | 450<br>و450                                                                                                                                                                                                                          |
|---------------------------------------|--------------------------------------------------------------------------------------------------------------|---------------------------------------------------------------------------------------------------------------------------------------------------------------------------------------------------------------------------------------------------------------------|-----------------------------------------------------------------|--------------------------------------------------------------------------------------------------------------------------------------------------------------------------------------------------------------------------------------|
| 1,050 600<br>150 7<br>900 7           | 4,320<br>150<br>4,920                                                                                        | 7,370<br>9,010<br>21,260                                                                                                                                                                                                                                            | 1,250 1,150 3,430 270 1,810 D04 470<br>RECESS 3,430 3,000 3,000 | <u>4</u> 50<br>بد                                                                                                                                                                                                                    |
| PROPOSED SLAB SET                     | SCALE 1:10                                                                                                   |                                                                                                                                                                                                                                                                     |                                                                 | drawing title PROPOSED SLAB SETOUT PLAN                                                                                                                                                                                              |
| HibbardHomes                          | 130 West High Street<br>Coffs Harbour NSW 2450<br>Hibbards P/L ABN 22 057 895 020<br>E:coffs@hibbards.com.au | COPYRIGHT & NOTES<br>figured dimensions to be used in reference to scaling - all<br>dimensions to be checked on site .Copying of this plan is<br>strictly prohibited without written permission of Hibbard<br>Homes . All boundaries and contours subject to survey | LOT 1 CROAKE WAY MUDGEE<br>NSW 2850                             | 11/11/21         A         FOR APPROVAL          /         -          /         -          /         -          /         -          /         -          /         -          /         -           DRAWN         PD           PAGE |
| FIRST NEXT INVEST                     | P:(02) 6650 3300<br>F:(02) 6651 7044<br>W: www.hibbards.net.au                                               | OPTIMISE 305 G20 LHG                                                                                                                                                                                                                                                | PROPOSAL NEW DWELLING DP: 1267151                               | Date         10/01/2022           WIND         'N2'         SITE                                                                                                                                                                     |