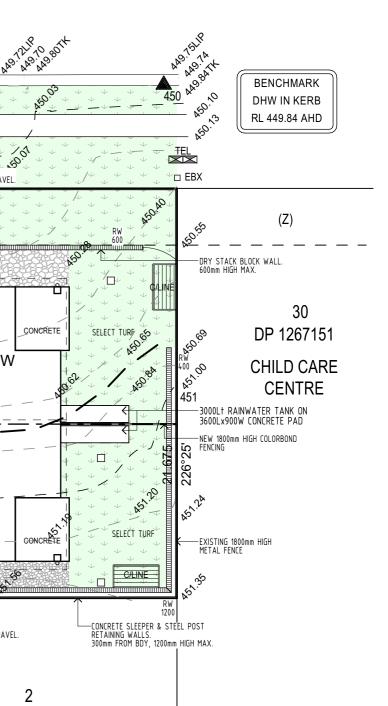

# SALEYARDS LANE

SCALE 1:200

NEW 1800mm HIGH COLORBOND FENCE RETURN & SINGLE GATE

PROPOSED LANDSCAPE PLAN

<u>\_</u>%

-PROVISION FOR DECORATIVE GRAVEL.

 $\rightarrow$ 

Ē

|              |                                                            |                                                             |                         |              |     |         |          |       | PROPOS      |
|--------------|------------------------------------------------------------|-------------------------------------------------------------|-------------------------|--------------|-----|---------|----------|-------|-------------|
| +10/0        | Address:                                                   | COPYRIGHT & NOTES                                           | JOB ADDRESS             |              |     |         | date     | issue | description |
|              | 130 West High Street                                       |                                                             |                         |              |     |         | 11/11/21 | A   I | OR APPROVAL |
| linnardHomoc | Coffs Harbour NSW 2450                                     | figured dimensions to be used in reference to scaling - all | LOT 1 CROAKE WAY MUDGEE |              |     | GEE     | //       |       |             |
|              | Hibbards P/L ABN 22 057 895 020<br>E:coffs@hibbards.com.au | dimensions to be checked on site .Copying of this plan is   |                         |              |     |         | //       |       |             |
|              |                                                            | strictly prohibited without written permission of Hibbard   | NSW 2850                |              |     |         | //       |       |             |
|              | P:(02) 6650 3300                                           | Homes . All boundaries and contours subject to survey       | 11011 2000              |              |     |         |          |       |             |
|              |                                                            |                                                             | PROPOSAL                | NEW DWELLING | DP: | 1007454 |          |       |             |
|              | W: www.hibbards.net.au                                     | OPTIMISE 305 G20 LHG                                        | FROFUSAL                | NEW DWELLING | DP. | 1267151 |          |       |             |
|              |                                                            |                                                             |                         |              |     |         |          |       |             |