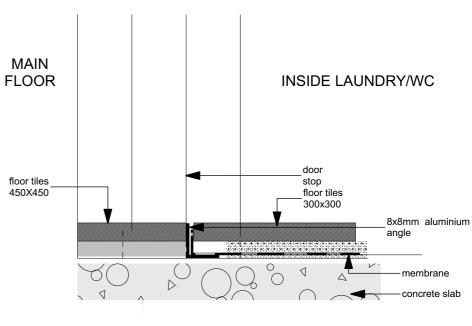

WALL HUNG BASIN WASTE PIPE SETOUT TO CENTRE LINE OF STUD WALL FRAMING.

LAUNDRY TUB WASTE PIPE SETOUT NOMINALLY OFFSET 125mm FROM WALL TO CENTRE LINES OF PIPE LOCATIONS

TILING DETAIL T-02 L'DRY/WC THRESHOLD