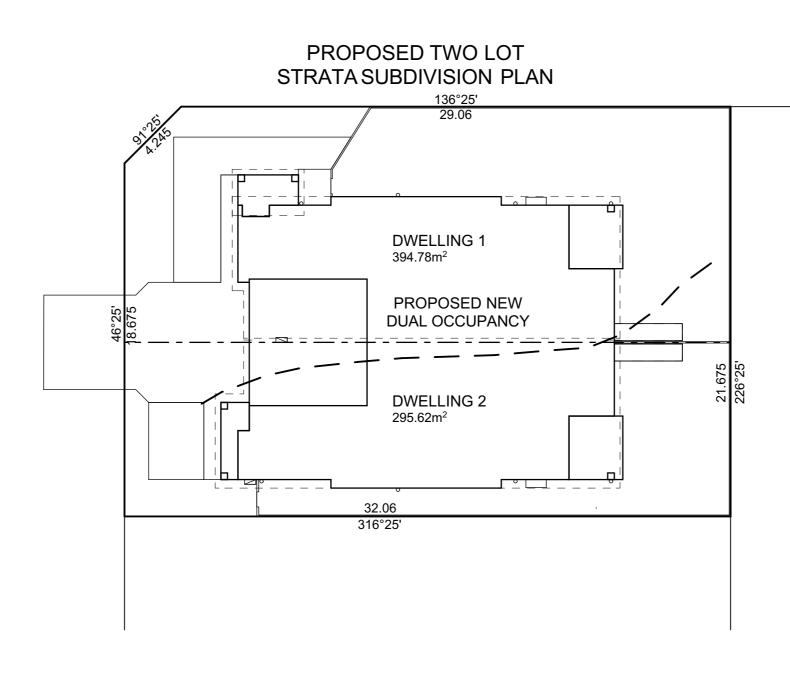

ŀ

1

PROPOSED SUBDIVISION SCALE 1:200

| PROPOSED SUBDIVISION PLAN |        |              |               |      |            |            |          |  |  |  |  |  |
|---------------------------|--------|--------------|---------------|------|------------|------------|----------|--|--|--|--|--|
| description               |        |              | JOB           | No.  | 10         | 916        | revision |  |  |  |  |  |
| FOR APPROVAL              |        | $\times$     | SCALE         |      | 1:2        |            | Δ        |  |  |  |  |  |
| -                         |        |              | SCA           | LE   |            | to A3 size | / \      |  |  |  |  |  |
| -                         |        | $\mathbf{N}$ | DRAWN<br>DATE |      | PD         |            | PAGE     |  |  |  |  |  |
|                           | $\sim$ | X            |               |      | 10/01/2022 |            | A04      |  |  |  |  |  |
|                           |        |              | WIND          | 'N2' | SITE       |            | A04      |  |  |  |  |  |