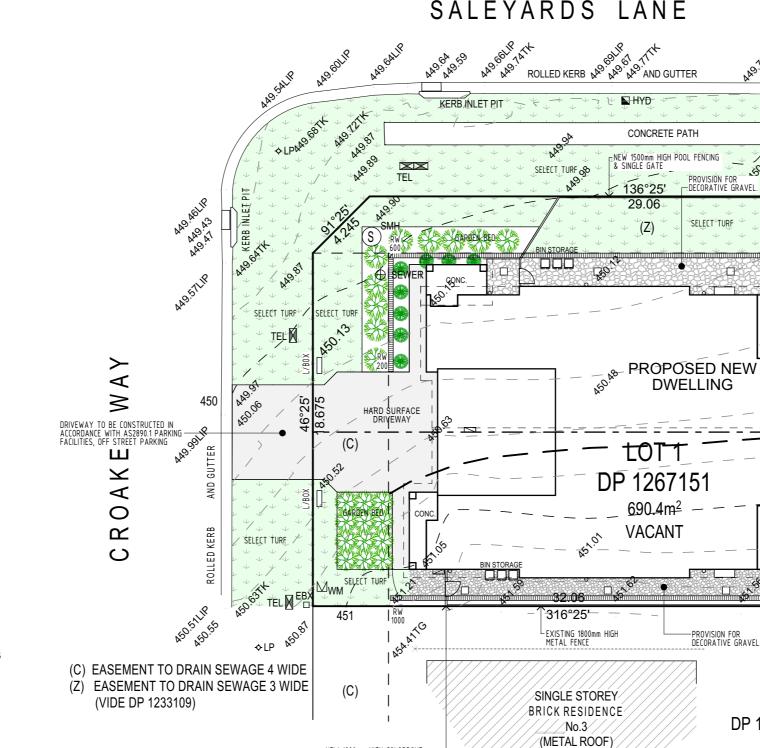

# SALEYARDS LANE

### Landscaping

n winte

L'OU

S

Note : Plant types will be selected from the following range by the nominated landscaper .Specific types have not been nominated due to availability of plants

Summer Dreezes

04022

PUOD UIE

Solar & Wind Chart

 $\nabla$ 

- gardenia florida
- viburnum tinus
- virburnum odartissium
- oriental pearl
- callistamen
- nandina moon bay
- westringa
- diosma
- port wine magnolia
- photinia super red
- purple fountain grass
- mixed gardens of shrubs grasses & ground covers

SCALE 1:200

NEW 1800mm HIGH COLORBOND FENCE RETURN & SINGLE GATE

PROPOSED LANDSCAPE PLAN

<u>\_</u>%

-PROVISION FOR DECORATIVE GRAVEL.

 $\rightarrow$ 

Ē

|              |                                                            |                                                             |                         |              |     |         |          |       | PROPOS      |
|--------------|------------------------------------------------------------|-------------------------------------------------------------|-------------------------|--------------|-----|---------|----------|-------|-------------|
| +10/0        | Address:                                                   | COPYRIGHT & NOTES                                           | JOB ADDRESS             |              |     |         | date     | issue | description |
|              | 130 West High Street                                       |                                                             |                         |              |     |         | 11/11/21 | A   I | OR APPROVAL |
| linnardHomoc | Coffs Harbour NSW 2450                                     | figured dimensions to be used in reference to scaling - all | LOT 1 CROAKE WAY MUDGEE |              |     | GEE     | //       |       |             |
|              | Hibbards P/L ABN 22 057 895 020<br>E:coffs@hibbards.com.au | dimensions to be checked on site .Copying of this plan is   |                         |              |     |         | //       |       |             |
|              |                                                            | strictly prohibited without written permission of Hibbard   | NSW 2850                |              |     |         | //       |       |             |
|              | P:(02) 6650 3300                                           | Homes . All boundaries and contours subject to survey       | 11011 2000              |              |     |         |          |       |             |
|              |                                                            |                                                             | PROPOSAL                | NEW DWELLING | DP: | 1007454 |          |       |             |
|              | W: www.hibbards.net.au                                     | OPTIMISE 305 G20 LHG                                        | FROFUSAL                | NEW DWELLING | DP. | 1267151 |          |       |             |
|              |                                                            |                                                             |                         |              |     |         |          |       |             |