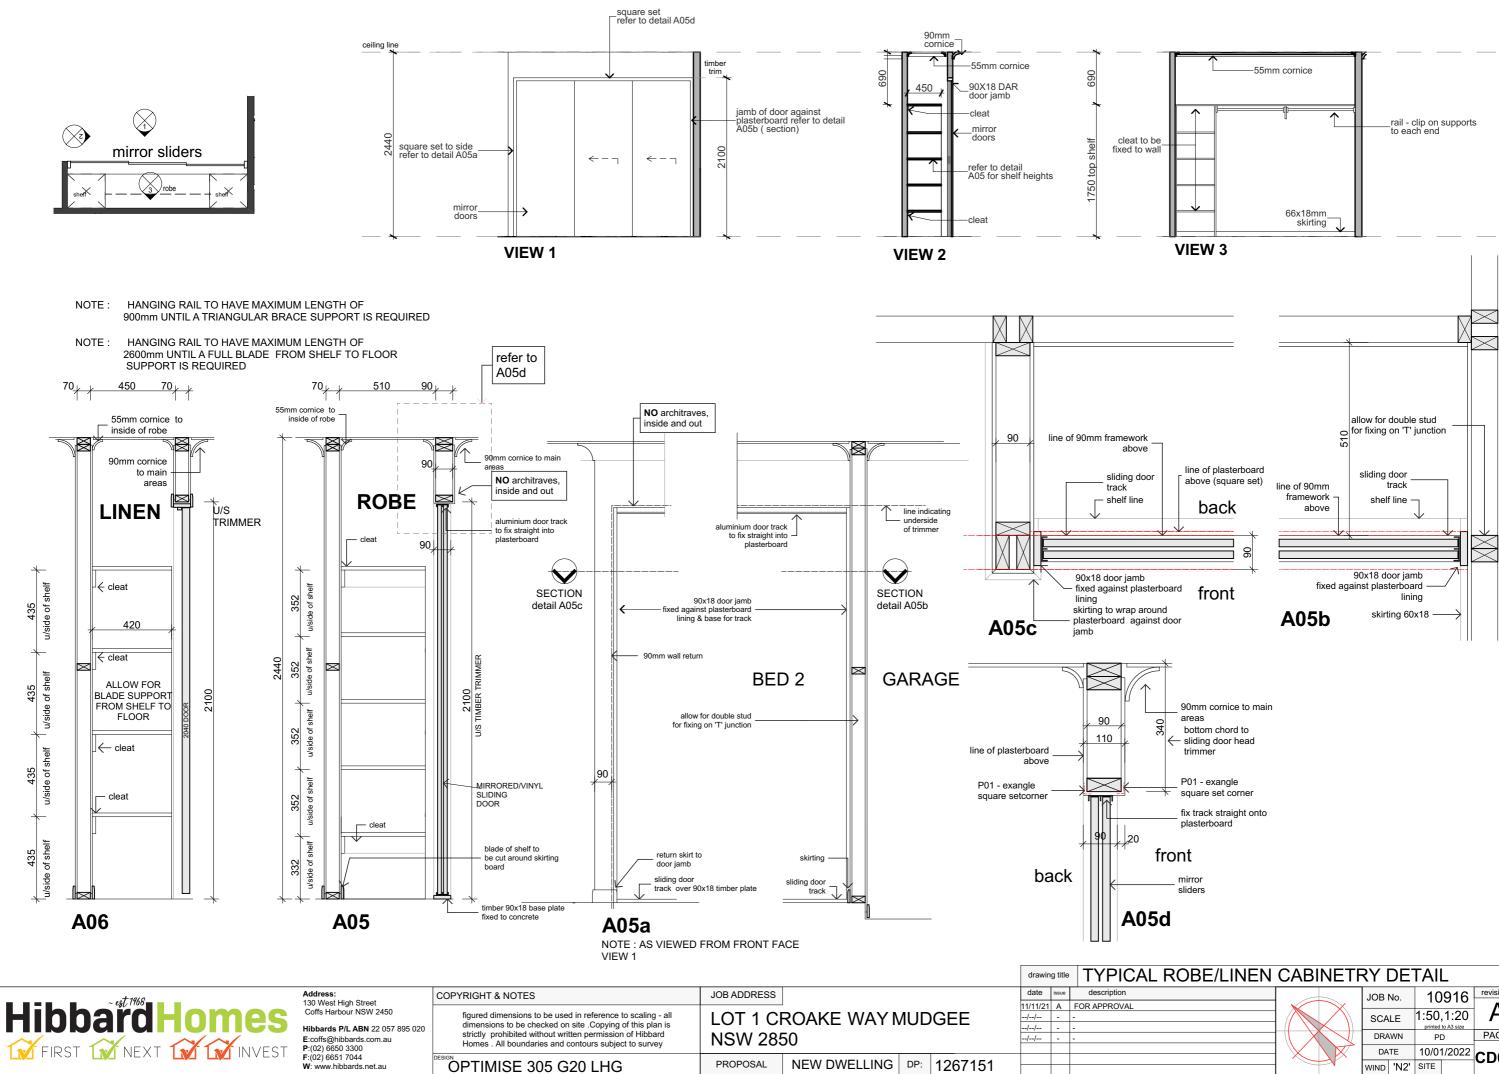

**CABINETRY - REFER TO DETAILS ON SHEET WA05** 

| ELECTRICAL/LIGHTING SCHEDULE        |          |
|-------------------------------------|----------|
| DESCRIPTION                         | QUANTITY |
| A/C DIFFUSER                        | 12       |
| DATA AT 300mm AFL                   | 2        |
| DATA AT 1050mm AFL                  | 2        |
| DOUBLE GPO AT 300mm AFL             | 14       |
| DOUBLE GPO AT 1050mm AFL            | 4        |
| DOUBLE GPO AT 1500mm AFL            | 2        |
| DOUBLE GPO+USB AT 300mm AFL         | 2        |
| DOUBLE GPO+USB AT 1050mm AFL        | 2        |
| DOUBLE GPO-GARAGE AT 1350mm AFL     | 2        |
| DOUBLE GPO-VANITY AT 1100mm AFL     | 4        |
| DOUBLE SPOTLIGHT                    | 2        |
| DOWNLIGHT                           | 42       |
| DUCTED EXHAUST FAN                  | 6        |
| DUCTED GRILL                        | 2        |
| FLURO LIGHT                         | 2        |
| PHONE POINT AT 300mm AFL            | 2        |
| PHONE POINT AT 1050mm AFL           | 2        |
| SINGLE GPO-CEILING MOUNT            | 2        |
| SINGLE GPO-DISHWASHER AT 300mm AFL  | 2        |
| SINGLE GPO-FRIDGE AT 1650mm AFL     | 2        |
| SINGLE GPO-MICROWAVE AT 1650mm AFL  | 2        |
| SINGLE GPO-R/HOOD AT 1650mm AFL     | 2        |
| SINGLE WATERPROOF GPO AT 1050mm AFL | 3        |
| SINGLE WATERPROOF GPO AT 1051mm AFL | 1        |
| SMOKE ALARM                         | 4        |
| SWITCH - DOUBLE (INC EXHAUST FAN)   | 4        |
| SWITCH - SINGLE                     | 10       |
| SWITCH - SINGLE (INC 2WAY)          | 2        |
| SWITCH - TRIPLE (INC 2WAY)          | 6        |
| TV AT 300mm AFL                     | 2        |

| ROBE/LINEN CABINETRY DETAIL |  |           |                                 |          |  |
|-----------------------------|--|-----------|---------------------------------|----------|--|
|                             |  | JOB No.   | 10916                           | revision |  |
|                             |  | SCALE     | 1:50,1:20<br>printed to A3 size | A        |  |
|                             |  | DRAWN     | PD                              | PAGE     |  |
|                             |  | DATE      | 10/01/2022                      |          |  |
|                             |  | WIND 'N2' | SITE                            | 5000     |  |