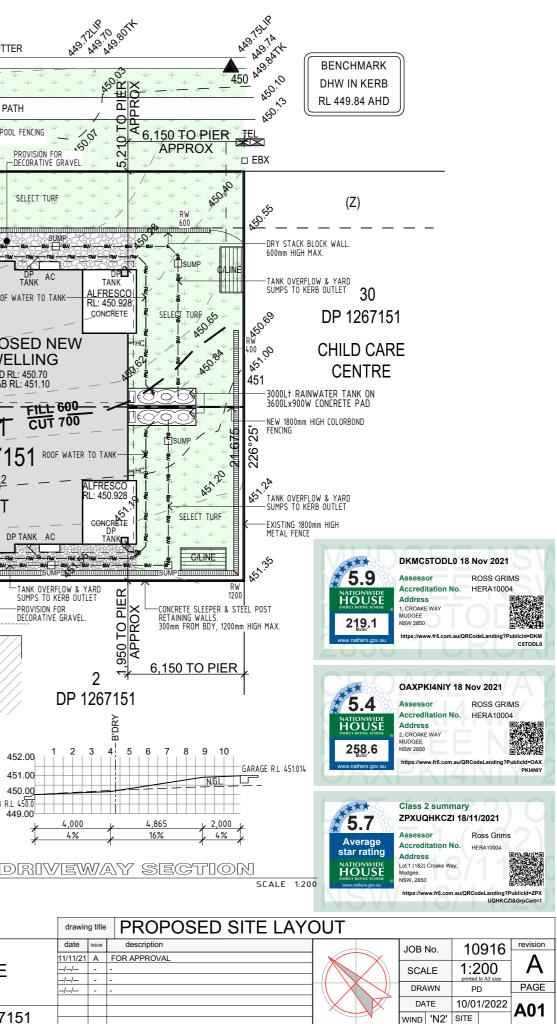

S<sup>O</sup>LX

50.01

Ξic

리언

5,210

TANK

ALFRESCO RL: 450.928

CONCRETE

: 450.928

CONCRETE

TO PIER PROX

950 T( APPF

6

16%

2

4%