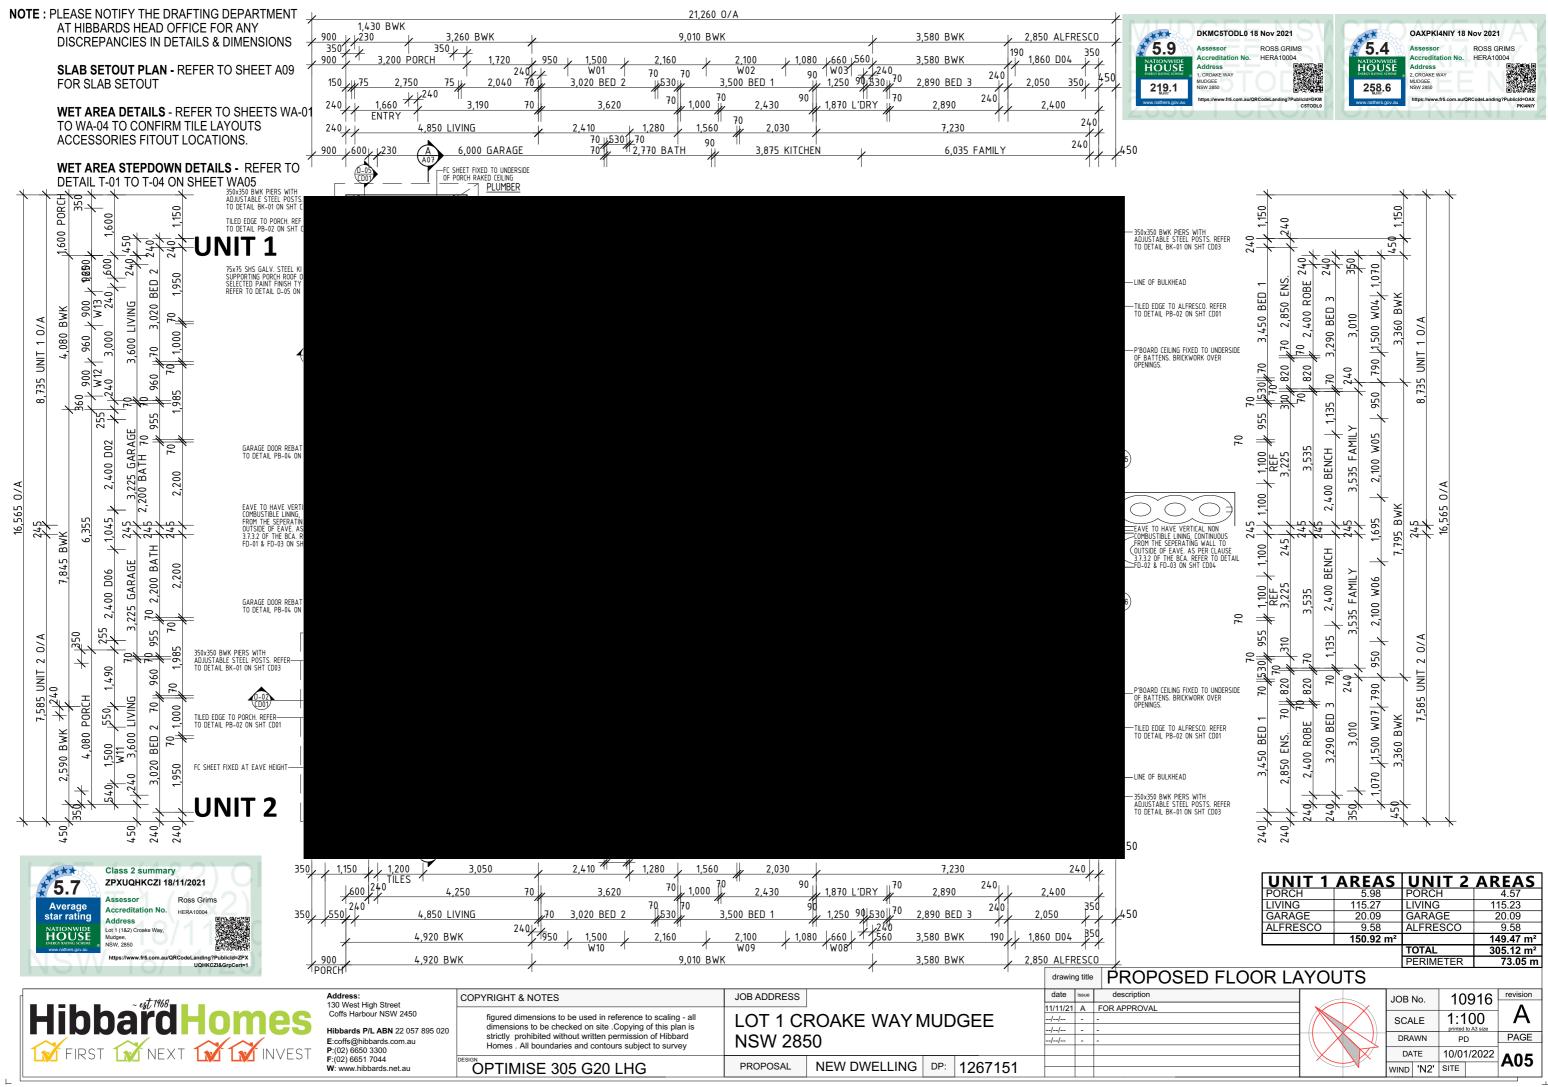

| UN         | IT 1 | AREA   | S         | UN      | T 2 | AR   | EAS                  |  |  |
|------------|------|--------|-----------|---------|-----|------|----------------------|--|--|
| PORCI      | Η    | 5.98   |           | PORCH   | 1   |      | 4.57                 |  |  |
| LIVING     | ;    | 115.27 |           | LIVING  |     | 11   | 15.23                |  |  |
| GARA       | GE   | 20.09  |           | GARAC   | ЭE  | 2    | 20.09                |  |  |
| ALFRE      | SCO  | 9.58   |           | ALFRE   | SCO |      | 9.58                 |  |  |
|            |      | 150.92 | m²        |         |     | 14   | 19.47 m <sup>2</sup> |  |  |
| -          |      | TOTAL  |           |         |     | - 30 | )5.12 m <sup>2</sup> |  |  |
|            |      |        | PERIMETER |         |     |      | 73.05 m              |  |  |
| OR LAYOUTS |      |        |           |         |     |      |                      |  |  |
|            |      |        |           | JOB No. |     | 16   | revision             |  |  |
|            | 1 🗸  |        | Ľ         | 5 110.  | 103 | ,10  | •                    |  |  |

| JOB No.   | 10916                       | revision                                                                                               |
|-----------|-----------------------------|--------------------------------------------------------------------------------------------------------|
| SCALE     | 1:100<br>printed to A3 size | A                                                                                                      |
| DRAWN     | PD                          | PAGE                                                                                                   |
| DATE      | 10/01/2022                  | A05                                                                                                    |
| WIND 'N2' | SITE                        | <b>AUJ</b>                                                                                             |
|           | SCALE<br>DRAWN<br>DATE      | SCALE         1:100<br>printed to A3 size           DRAWN         PD           DATE         10/01/2022 |