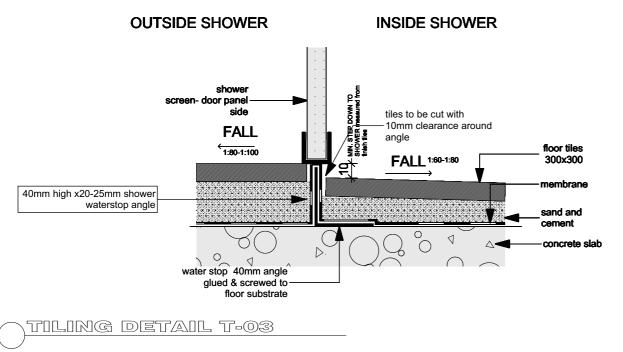

BATH/ENS. SHOWER DOOR TRACK

 $\vdash$ 

BED/ENSUITE THRESHOLD

TILING DETAIL T-04

BATH/ENS. SHOWER SCREEN TRACK

| Address:       30 West High Street       JOB NO.       10916       revision         111/121       A       FOR APPROVAL       JOB NO.       10916       Image: Since to the section of t                                                                                                                                           |                                         |                  |                                                           |             |                          | drawing title | WET AREA STEPDOW | N DETAILS | TD-01/      | /04       |         |
|--------------------------------------------------------------------------------------------------------------------------------------------------------------------------------------------------------------------------------------------------------------------------------------------------------------------------------------------------------------------------------------------------------------------------------------------------------------------------------------------------------------------------------------------------------------------------------------------------------------------------------------------------------------------------------------------------------------------------------------------------------------------------------------------------------------------------------------------------------------------------------------------------------------------------------------------------------------------------------------------------------------------------------------------------------------------------------------------------------------------------------------------------------------------------------------------------------------------------------------------------------------------------------------------------------------------------------------------------------------------------------------------------------------------------------------------------------------------------------------------------------------------------------------------------------------------------------------------------------------------------------------------------------------------------------------------------------------------------------------------------------------------------------------------------------------------------------------------------------------------------------------------------------------------------------------------------------------------------------------------------------------------------------------------------------------------------------------------------------------------------------|-----------------------------------------|------------------|-----------------------------------------------------------|-------------|--------------------------|---------------|------------------|-----------|-------------|-----------|---------|
| Coffs Harbour NSW 2450       Coffs Harbour NSW 2450       Intract of the control of the plan is strictly prohibited without written permission of Hibbard Homes. All boundaries and contours subject to survey       LOT 1 CROAKE WAY MUDGEE       Scale       1:50,1:20 primet to A3 size       A         Intraction of Figure 1 and the permission of Figure 1 and the permission of Hibbard Homes. All boundaries and contours subject to survey       Interfigure 1 and the permission of Hibbard Homes. All boundaries and contours subject to survey       Interfigure 1 and the permission of Hibbard Homes. All boundaries and contours subject to survey       Interfigure 1 and the permission of Hibbard Homes. All boundaries and contours subject to survey       Interfigure 1 and the permission of Hibbard Homes. All boundaries and contours subject to survey       Interfigure 1 and the permission of Hibbard Homes. All boundaries and contours subject to survey       Interfigure 1 and the permission of Hibbard Homes. All boundaries and contours subject to survey       Interfigure 1 and the permission of Hibbard Homes. All boundaries and contours subject to survey       Interfigure 1 and the permission of Hibbard Homes. All boundaries and contours subject to survey       Interfigure 1 and the permission of Hibbard Homes. All boundaries and contours subject to survey       Interfigure 1 and the permission of Hibbard Homes. All boundaries and contours subject to survey       Interfigure 1 and the permission of Hibbard Homes. All boundaries and contours subject to survey       Interfigure 1 and the permission of Hibbard Homes. All boundaries and contours subject to survey       Interfigure 1 and the permission of Hibbard Homes. All boundaries and contours subject to survey       Interfigure 1 and the permis                                                                                                                                                                                                                                              | ~ • • • • • • • • • • • • • • • • • • • |                  | COPYRIGHT & NOTES                                         | JOB ADDRESS |                          |               | •                |           | JOB No.     | 10916     | evision |
| FIRST WEXT WEXT WEXT WEXT WEXT WASTED TO A CONTRACT OF THE CON | HibbardHomes                            |                  |                                                           | 1 OT 1 C    | ROAKE WAY MUDGEE         | 11/11/21 A    | FOR APPROVAL     |           | SCALE 1     | :50,1:20  | A       |
|                                                                                                                                                                                                                                                                                                                                                                                                                                                                                                                                                                                                                                                                                                                                                                                                                                                                                                                                                                                                                                                                                                                                                                                                                                                                                                                                                                                                                                                                                                                                                                                                                                                                                                                                                                                                                                                                                                                                                                                                                                                                                                                                | This bar diffes                         |                  | strictly prohibited without written permission of Hibbard |             |                          | //            | -                |           |             |           | PAGE    |
|                                                                                                                                                                                                                                                                                                                                                                                                                                                                                                                                                                                                                                                                                                                                                                                                                                                                                                                                                                                                                                                                                                                                                                                                                                                                                                                                                                                                                                                                                                                                                                                                                                                                                                                                                                                                                                                                                                                                                                                                                                                                                                                                | FIRST 📝 NEXT 📝 📝 INVEST                 | P:(02) 6650 3300 | Homes . All boundaries and contours subject to survey     |             |                          |               |                  |           | DATE 1      | 0/01/2022 |         |
| W: www.hibbards.net.au OPTIMISE 305 G20 LHG PROPOSAL NEW DWELLING DP: 1267151                                                                                                                                                                                                                                                                                                                                                                                                                                                                                                                                                                                                                                                                                                                                                                                                                                                                                                                                                                                                                                                                                                                                                                                                                                                                                                                                                                                                                                                                                                                                                                                                                                                                                                                                                                                                                                                                                                                                                                                                                                                  |                                         |                  | OPTIMISE 305 G20 LHG                                      | PROPOSAL    | NEW DWELLING DP: 1267151 |               |                  |           | WIND 'N2' S | ITE VV    | /AU5    |