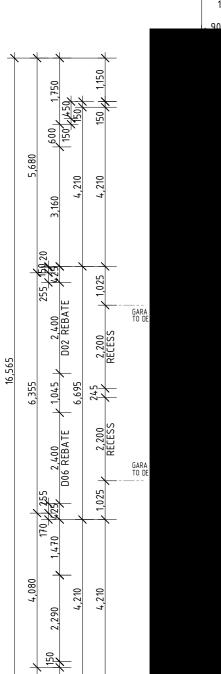

/         -          /         -           DRAWN         PD           PAGE |
| FIRST NEXT INVEST                     | P:(02) 6650 3300<br>F:(02) 6651 7044<br>W: www.hibbards.net.au                                               | OPTIMISE 305 G20 LHG                                                                                                                                                                                                                                                | PROPOSAL NEW DWELLING DP: 1267151                               | Date         10/01/2022           WIND         'N2'         SITE                                                                                                                                                                     |







1504

450 450 150





**NOTE** : PLEASE NOTIFY THE DRAFTING DEPARTMENT AT HIBBARDS HEAD OFFICE FOR ANY DISCREPANCIES IN DETAILS & DIMENSIONS

PLUMBING PENETRATION SETOUT DIMENSIONS TO CENTRE LINES OF HOLE LOCATIONS

WALL HUNG BASIN WASTE PIPE SETOUT TO CENTRE LINE OF STUD WALL FRAMING.

LAUNDRY TUB WASTE PIPE SETOUT NOMINALLY OFFSET 125mm FROM WALL TO CENTRE LINES OF PIPE LOCATIONS





TILING DETAIL T-02 L'DRY/WC THRESHOLD



BATH/ENS. SHOWER DOOR TRACK

 $\vdash$ 

BED/ENSUITE THRESHOLD



TILING DETAIL T-04

BATH/ENS. SHOWER SCREEN TRACK

| Address:       30 West High Street       JOB NO.       10916       revision         111/121       A       FOR APPROVAL       JOB NO.       10916       Image: Since to the section of t