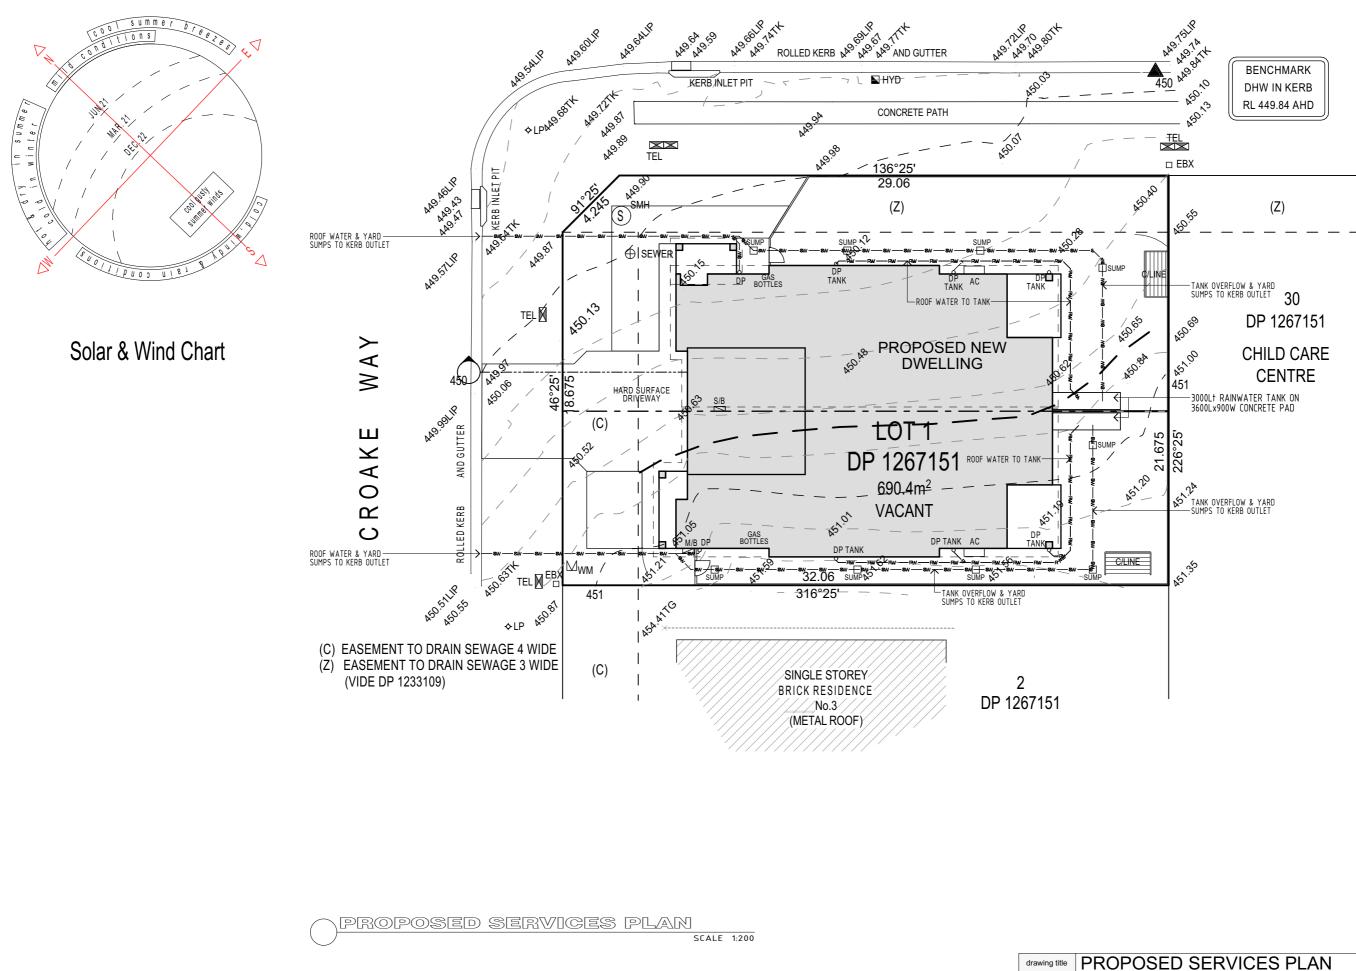

| SED SERVICES PLAN |          |   |               |      |            |                   |          |   |  |  |  |
|-------------------|----------|---|---------------|------|------------|-------------------|----------|---|--|--|--|
|                   |          |   | JOB           | No.  | 10         | 916               | revision |   |  |  |  |
|                   |          |   | SCA           | LE   |            | 200<br>to A3 size | A        |   |  |  |  |
|                   |          |   | DRAWN<br>DATE |      | PI         |                   | PAGE     | _ |  |  |  |
|                   | $\times$ | X |               |      | 10/01/2022 |                   | ۸٥2      |   |  |  |  |
|                   |          |   | WIND          | 'N2' | SITE       |                   | AUZ      |   |  |  |  |