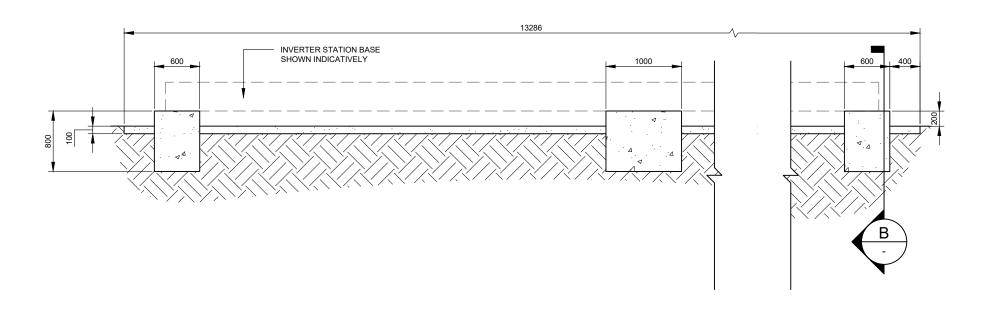

## SITE ELEVATION - SYDNEY ROAD FRONTAGE

SCALE: 1:200

| NO. | STAGE                                | DATE       | NOTES                                                                        | PARTNERS |                                | DRAWN MJB                                                                                     | DRAWING    | SITE ELEVATIONS                         |                    |
|-----|--------------------------------------|------------|------------------------------------------------------------------------------|----------|--------------------------------|-----------------------------------------------------------------------------------------------|------------|-----------------------------------------|--------------------|
| -   | LOGUED FOR DA ARRECUAL               | 10/00/0010 | 1. TRACKER AND MODULE DIMENSIONS ARE INDICATIVE AND SUBJECT TO CHANGE BY THE |          | :1_                            | CHECKED AN                                                                                    |            | 5.12 222 VX.15115                       |                    |
| 1   | ISSUED FOR DA APPROVAL               | 13/06/2019 | MANUFACTURER WITHOUT NOTICE.                                                 |          |                                | APPROVED AN                                                                                   |            |                                         |                    |
| 2   | UPDATED EMERGENCY EXIT               | 11/10/2019 |                                                                              |          | 1 LP                           | DO NOT SCALE.                                                                                 | PROJECT    | BURRUNDULLA MINI SUSTAINABLE ENERGY PAR | RISCALE AS NOTED   |
| 3   | UPDATED ACCESS ROAD & EMERGENCY EXIT | 12/10/2020 |                                                                              |          |                                | ALL MEASUREMENTS IN MM UNLESS<br>OTHERWISE STATED.                                            | CLIENT     | ITP DEVELOPMENT                         | SHEET SIZE A3      |
| 4   | DEVELOPMENT APPLICATION              | 16/12/2021 |                                                                              |          | RENEWABLES                     | THIS DOCUMENT MAY ONLY BE USED BY CLIENTS OF ITP OR THOSE                                     | ADDRESS    | 3B SYDNEY ROAD                          | ORIG. DATE 23/5/19 |
| 5   |                                      |            |                                                                              |          | P: +61 2 6257 3511 PO BOX 6217 | WHO HAVE RECEIVED EXPRESS<br>PERMISSION FROM ITP. THE USE OF<br>THIS DRAWING SHALL NOT EXTEND |            | BURRUNDULLA, NSW 2850                   | REV. DATE 16/12/21 |
| 6   |                                      |            |                                                                              |          |                                | BEYOND THE PURPOSE FOR WHICH<br>IT WAS ORIGINALLY PREPARED.                                   | DRAWING NO | . MUD3C-G-2200                          | REV NO. 4          |