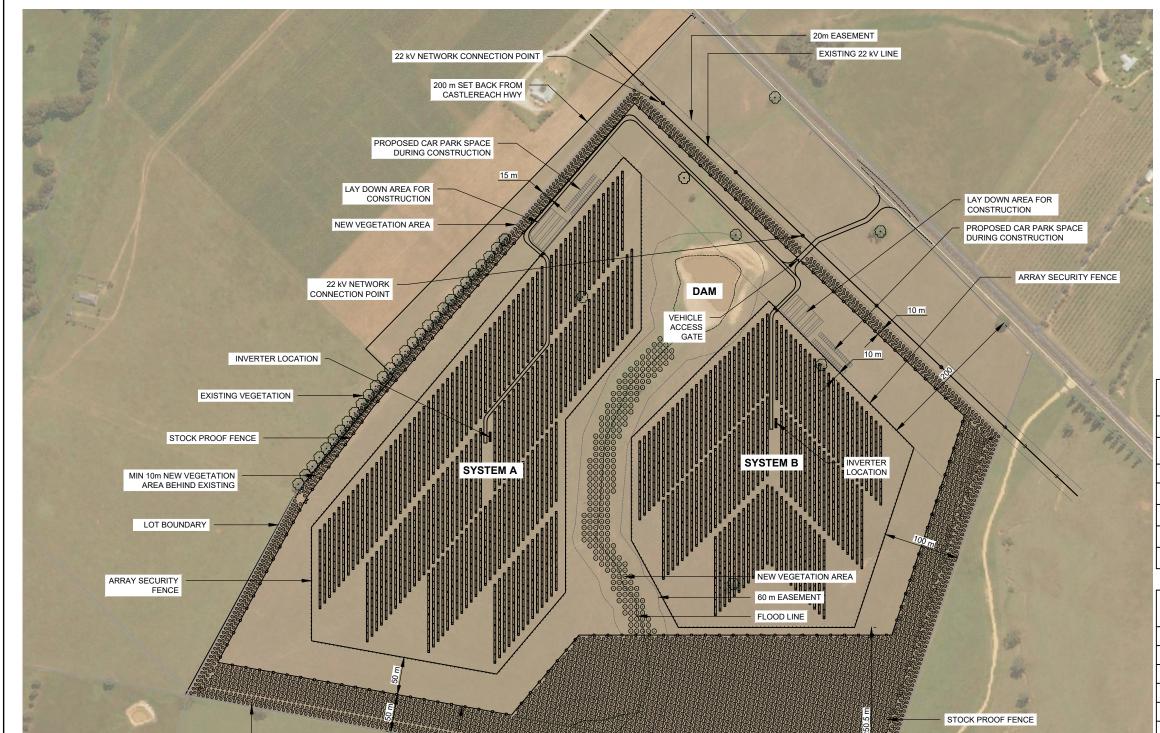

| SITE IN     | SITE INFORMATION                      |  |  |  |  |  |  |  |
|-------------|---------------------------------------|--|--|--|--|--|--|--|
| LOT / DP    | 6/1069441                             |  |  |  |  |  |  |  |
| ADDRESS     | 3B SYDNEY ROAD, BURRUNDULLA, NSW 2850 |  |  |  |  |  |  |  |
| LGA         | MID-WESTERN REGIONAL COUNCIL          |  |  |  |  |  |  |  |
| LAT / LONG  | -32.6337 / 149.625628                 |  |  |  |  |  |  |  |
| LOT AREA    | 67.4 ha                               |  |  |  |  |  |  |  |
| FENCED AREA | 26.0 ha (A: 14.7 ha, B: 11.3 ha)      |  |  |  |  |  |  |  |
| DNSP        | ESSENTIAL ENERGY                      |  |  |  |  |  |  |  |

|    | PROJECT                | INFORMATION                    |  |  |  |  |  |  |  |
|----|------------------------|--------------------------------|--|--|--|--|--|--|--|
|    | AC CAPACITY            | 5.0 MW                         |  |  |  |  |  |  |  |
|    | INVERTERS              | 2 x 3.0 MW AC                  |  |  |  |  |  |  |  |
|    | TRACKER SPACING (N-S)  | MIN. 1 m                       |  |  |  |  |  |  |  |
|    | ARRAY PITCH            | 6.25 m                         |  |  |  |  |  |  |  |
|    | CONNECTION VOLTAGE     | 22 kV                          |  |  |  |  |  |  |  |
|    | CONNECTION FEEDER      | ESSENTIAL ENERGY MUD62         |  |  |  |  |  |  |  |
| 18 | CONNECTION SUBSTATION  | ESSENTIAL ENERGY MUDGEE        |  |  |  |  |  |  |  |
|    | SECURITY FENCE SETBACK | MIN. 10 m FROM OPTION BOUNDARY |  |  |  |  |  |  |  |
| 1  | ARRAY SETBACK          | MIN. 10 m FROM SECURITY FENCE  |  |  |  |  |  |  |  |
| 1  | ACCESS PATH WIDTH      | 6.0 m & 4.0 m                  |  |  |  |  |  |  |  |

NEW VEGETATION AREA

## GENERAL ARRANGEMENT PLAN

SCALE: 1:5000

| NO. | STAGE DAT                      | DATE       | NOTES                                                                                                                              | PARTNERS |                                    | DRAWN MJB                                                                                     | DRAWING   | GENERAL ARRANGEMENT PLAN                |                    |
|-----|--------------------------------|------------|------------------------------------------------------------------------------------------------------------------------------------|----------|------------------------------------|-----------------------------------------------------------------------------------------------|-----------|-----------------------------------------|--------------------|
| 1   | ISSUED FOR DA APPROVAL 13      | 13/06/2019 | SYSTEM INFORMATION IS THE SAME FOR SYSTEM A AND SYSTEM B.     NEW VEGETATION AREAS ARE INDICATIVE, REFER TO LANDSCAPE CONCEPT PLAN |          | itn 🔪                              | CHECKED NL APPROVED SD                                                                        |           |                                         |                    |
| 2   | UPDATED EMERGENCY EXIT 11      | 11/10/2019 |                                                                                                                                    |          |                                    | DO NOT SCALE.                                                                                 | PROJECT   | BURRUNDULLA MINI SUSTAINABLE ENERGY PAR | SCALE AS NOTED     |
| 3   | UPDATED FOR DA RESUBMISSION 30 | 30/09/2020 |                                                                                                                                    |          |                                    | ALL MEASUREMENTS IN MM UNLESS<br>OTHERWISE STATED.                                            | CLIENT    | ITP DEVELOPMENT                         | SHEET SIZE A3      |
| 4   | DEVELOPMENT APPLICATION 17     | 17/12/2021 |                                                                                                                                    |          | RENEWABLES                         | THIS DOCUMENT MAY ONLY BE USED BY CLIENTS OF ITP OR THOSE                                     | ADDRESS   |                                         | ORIG. DATE 13/1/21 |
| 5   |                                |            |                                                                                                                                    |          | P: +61 2 6257 3511 PO BOX 6217     | WHO HAVE RECEIVED EXPRESS<br>PERMISSION FROM ITP. THE USE OF<br>THIS DRAWING SHALL NOT EXTEND |           | BURRUNDULLA, NSW 2000                   | REV. DATE 21/12/21 |
| 6   |                                |            |                                                                                                                                    |          | info@itp.com.au O'CONNOR, ACT 2602 | BEYOND THE PURPOSE FOR WHICH<br>IT WAS ORIGINALLY PREPARED.                                   | DRAWING N | MUD3C-G-2100                            | REV NO. <b>4</b>   |