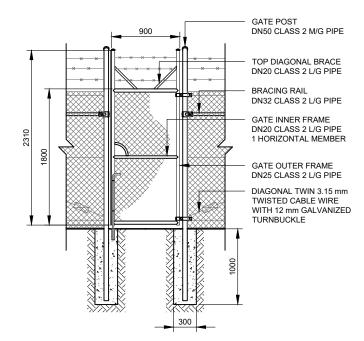

## SINGLE LEAF GATE SECTION

SCALE: 1:50

FENCE AND GATES TO BE DESIGNED AND CONSTRUCTED TO AS 1725 PART 1

| NO. | STAGE                   | DATE       | NOTES                       | PARTNERS |                                    | DRAWN WJB                                                                               | DRAWING    | GATE DETAILS                            |                     |
|-----|-------------------------|------------|-----------------------------|----------|------------------------------------|-----------------------------------------------------------------------------------------|------------|-----------------------------------------|---------------------|
| 1   | ISSUED FOR DA APPROVAL  | 13/06/2019 | 1. GALVANISED STEEL FINISH. |          | ita                                | CHECKED AN                                                                              | DIVINING   |                                         |                     |
| Ŀ   | 1930ED TOR DA AFFROVAL  | 13/00/2019 | 4                           |          |                                    | APPROVED AN                                                                             |            |                                         |                     |
| 2   | DEVELOPMENT APPLICATION | 16/12/2021 |                             |          |                                    | DO NOT SCALE.                                                                           | PROJECT    | BURRUNDULLA MINI SUSTAINABLE ENERGY PAR | RISCALE AS NOTED    |
| 3   |                         |            |                             |          |                                    | ALL MEASUREMENTS IN MM UNLESS<br>OTHERWISE STATED.                                      | CLIENT     | ITP DEVELOPMENT                         | SHEET SIZE A3       |
| 4   |                         |            |                             |          | RENEWABLES                         | THIS DOCUMENT MAY ONLY BE<br>USED BY CLIENTS OF ITP OR THOSE                            | ADDRESS    | 3B SYDNEY ROAD                          | ORIG. DATE 23/11/18 |
| 5   |                         |            |                             |          | P: +61 2 6257 3511 PO BOX 6217     | WHO HAVE RECEIVED EXPRESS PERMISSION FROM ITP. THE USE OF THIS DRAWING SHALL NOT EXTEND |            | BURRUNDULLA, NSW 2850                   | REV. DATE 16/12/21  |
| 6   |                         |            |                             |          | info@itp.com.au O'CONNOR, ACT 2602 | BEYOND THE PURPOSE FOR WHICH<br>IT WAS ORIGINALLY PREPARED.                             | DRAWING NO | MUD3C-C-5301                            | REV NO. <b>2</b>    |