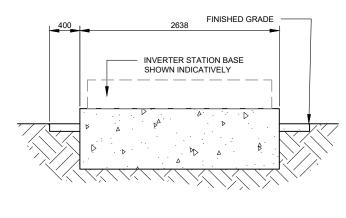

## SITE ELEVATION - SYDNEY ROAD FRONTAGE

SCALE: 1:200

| NO. | STAGE                                | DATE       | NOTES                                                                        | PARTNERS |                                | DRAWN MJB                                                                                     | DRAWING    | SITE ELEVATIONS                         |                    |
|-----|--------------------------------------|------------|------------------------------------------------------------------------------|----------|--------------------------------|-----------------------------------------------------------------------------------------------|------------|-----------------------------------------|--------------------|
| -   | LOGUED FOR DA ARRECUAL               | 10/00/0010 | 1. TRACKER AND MODULE DIMENSIONS ARE INDICATIVE AND SUBJECT TO CHANGE BY THE |          | :1_                            | CHECKED AN                                                                                    |            | 5.12 222 VX.15115                       |                    |
| 1   | ISSUED FOR DA APPROVAL               | 13/06/2019 | MANUFACTURER WITHOUT NOTICE.                                                 |          |                                | APPROVED AN                                                                                   |            |                                         |                    |
| 2   | UPDATED EMERGENCY EXIT               | 11/10/2019 |                                                                              |          | 1 LP                           | DO NOT SCALE.                                                                                 | PROJECT    | BURRUNDULLA MINI SUSTAINABLE ENERGY PAR | RISCALE AS NOTED   |
| 3   | UPDATED ACCESS ROAD & EMERGENCY EXIT | 12/10/2020 |                                                                              |          |                                | ALL MEASUREMENTS IN MM UNLESS<br>OTHERWISE STATED.                                            | CLIENT     | ITP DEVELOPMENT                         | SHEET SIZE A3      |
| 4   | DEVELOPMENT APPLICATION              | 16/12/2021 |                                                                              |          | RENEWABLES                     | THIS DOCUMENT MAY ONLY BE USED BY CLIENTS OF ITP OR THOSE                                     | ADDRESS    | 3B SYDNEY ROAD                          | ORIG. DATE 23/5/19 |
| 5   |                                      |            |                                                                              |          | P: +61 2 6257 3511 PO BOX 6217 | WHO HAVE RECEIVED EXPRESS<br>PERMISSION FROM ITP. THE USE OF<br>THIS DRAWING SHALL NOT EXTEND |            | BURRUNDULLA, NSW 2850                   | REV. DATE 16/12/21 |
| 6   |                                      |            |                                                                              |          |                                | BEYOND THE PURPOSE FOR WHICH<br>IT WAS ORIGINALLY PREPARED.                                   | DRAWING NO | . MUD3C-G-2200                          | REV NO. 4          |