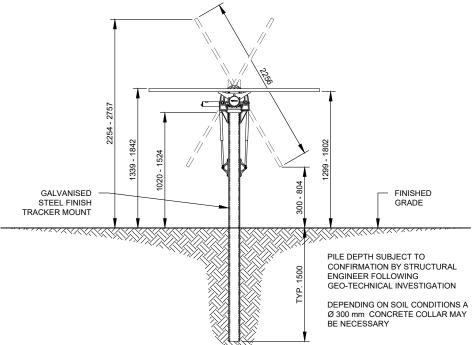

SCALE: 1:500

B TYPICAL ARRAY END ELEVATION
SCALE: 1:50

| NO. | STAGE                   | DATE       | NOTES                                                                                                                          | PARTNERS |                                                                     | DRAWN MJB                                                                                 | DRAWING   | NEXTRACKER ARRAY DETAILS                |                    |
|-----|-------------------------|------------|--------------------------------------------------------------------------------------------------------------------------------|----------|---------------------------------------------------------------------|-------------------------------------------------------------------------------------------|-----------|-----------------------------------------|--------------------|
| 1   | ISSUED FOR DA APPROVAL  | 13/06/2019 | <ol> <li>TRACKER AND MODULE DIMENSIONS ARE INDICATIVE AND SUBJECT TO CHANGE BY THE<br/>MANUFACTURER WITHOUT NOTICE.</li> </ol> |          | <b>itn</b>                                                          | CHECKED AN  APPROVED AN                                                                   | 1         |                                         |                    |
| 2   | DEVELOPMENT APPLICATION | 16/12/2021 |                                                                                                                                |          | 1th                                                                 | DO NOT SCALE.                                                                             | PROJECT   | BURRUNDULLA MINI SUSTAINABLE ENERGY PAI | RISCALE AS NOTED   |
| 3   |                         |            |                                                                                                                                |          |                                                                     | ALL MEASUREMENTS IN MM UNLESS OTHERWISE STATED.                                           | CLIENT    | ITP DEVELOPMENT                         | SHEET SIZE A3      |
| 4   |                         |            |                                                                                                                                |          | RENEWABLES                                                          | THIS DOCUMENT MAY ONLY BE<br>USED BY CLIENTS OF ITP OR THOSE<br>WHO HAVE RECEIVED EXPRESS | ADDRESS   | 3B SYDNEY ROAD<br>BURRUNDULLA, NSW 2850 | ORIG. DATE 17/1/19 |
| 5   |                         |            |                                                                                                                                |          | P: +61 2 6257 3511 PO BOX 6217<br>info@itp.com.au O'CONNOR_ACT 2602 | PERMISSION FROM ITP. THE USE OF<br>THIS DRAWING SHALL NOT EXTEND                          |           | ·                                       | REV. DATE 16/12/21 |
| 6   |                         |            |                                                                                                                                |          |                                                                     | BEYOND THE PURPOSE FOR WHICH<br>IT WAS ORIGINALLY PREPARED.                               | DRAWING N | o. MUD3C-E-3400                         | REV NO. 2          |