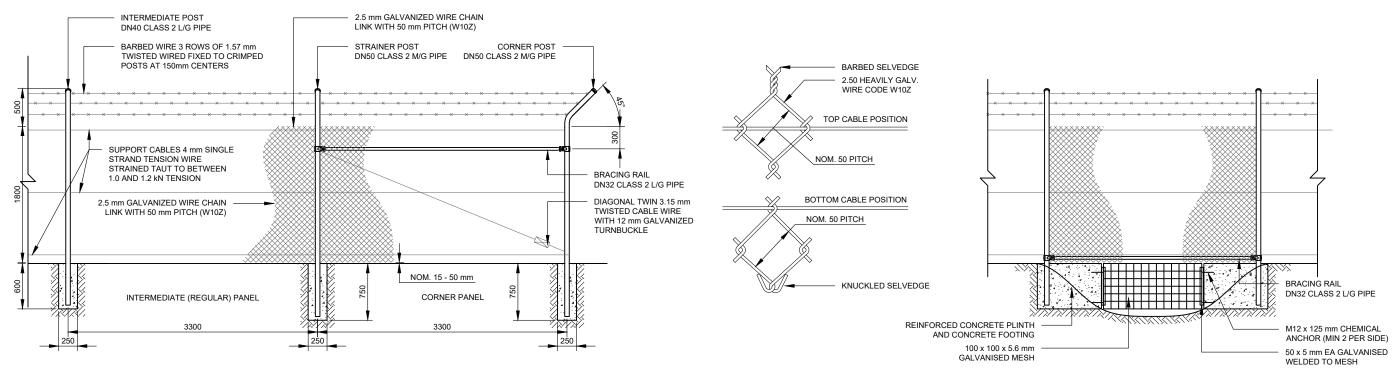

FENCE AND GATES TO BE DESIGNED AND CONSTRUCTED TO AS 1725 PART 1

TYPICAL FENCE SECTION

## TYPICAL STORMWATER CROSSING SCALE: 1:50

FENCE AND GATES TO BE DESIGNED AND CONSTRUCTED TO AS 1725 PART 1

FENCE AND GATES TO BE DESIGNED AND CONSTRUCTED TO AS 1725 PART 1

| N | NO. | STAGE                   | DATE       | NOTES                       | PARTNERS                |                                                                                                    | DRAWN MJB                                                                                                                                        | DRAWING    | FENCING DETAILS                         |            |          |
|---|-----|-------------------------|------------|-----------------------------|-------------------------|----------------------------------------------------------------------------------------------------|--------------------------------------------------------------------------------------------------------------------------------------------------|------------|-----------------------------------------|------------|----------|
| 1 | 1   | ISSUED FOR DA APPROVAL  | 13/06/2019 | 1. GALVANISED STEEL FINISH. |                         | itn 🔪                                                                                              | CHECKED AN  APPROVED AN                                                                                                                          |            |                                         |            |          |
| 2 | 2   | DEVELOPMENT APPLICATION | 16/12/2021 |                             |                         | I LLP                                                                                              |                                                                                                                                                  | PROJECT    | BURRUNDULLA MINI SUSTAINABLE ENERGY PAR | SCALE      | AS NOTED |
| 3 | 3   |                         |            |                             |                         |                                                                                                    | ALL MEASUREMENTS IN MM UNLESS OTHERWISE STATED.                                                                                                  | CLIENT     | ITP DEVELOPMENT                         | SHEET SIZE | - A3     |
| 4 | 4   |                         |            |                             |                         | RENEWABLES                                                                                         | THIS DOCUMENT MAY ONLY BE USED BY CLIENTS OF ITP OR THOSE                                                                                        | ADDRESS    | 3B SYDNEY ROAD                          |            | 23/11/18 |
| 5 | 5   |                         |            |                             |                         | P: +61 2 6257 3511 PO BOX 6217                                                                     | PERMISSION FROM ITP. THE USE OF<br>THIS DRAWING SHALL NOT EXTEND                                                                                 |            | BURRUNDULLA, NSW 2000                   | REV. DATE  | 16/12/21 |
| 6 | 6   |                         |            |                             |                         | info@ltp.com.au O'CONNOR, ACT 2602<br>www.itpau.com.au AUSTRALIA                                   | BEYOND THE PURPOSE FOR WHICH IT WAS ORIGINALLY PREPARED.                                                                                         | DRAWING NO | MUD3C-C-5300                            | REV NO.    | 2        |
| 5 | 5   |                         |            |                             | Q WALLOWS TO SAMULA SIN | P: +61 2 6257 3511 PO BOX 6217<br>info@itp.com.au O'CONNOR, ACT 2602<br>www.fipau.com.au AUSTRALIA | WHO HAVE RECEIVED EXPRESS PERMISSION FROM ITP. THE USE OF THIS DRAWING SHALL NOT EXTEND BEYOND THE PURPOSE FOR WHICH IT WAS ORIGINALLY PREPARED. |            | BURRUNDULLA, NSW 2850                   | REV NO.    | ).       |