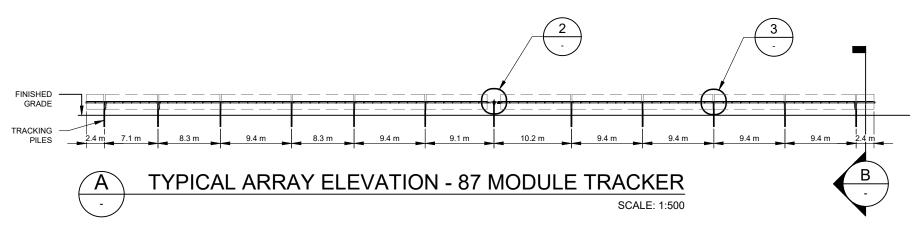

SCALE: 1:500

B TYPICAL ARRAY END ELEVATION
SCALE: 1:50

| NO. | STAGE                   | DATE       | NOTES                                                                                                                          | PARTNERS |                                                                     | DRAWN MJB                                                                                 | DRAWING   | NEXTRACKER ARRAY DETAILS                |                    |
|-----|-------------------------|------------|--------------------------------------------------------------------------------------------------------------------------------|----------|---------------------------------------------------------------------|-------------------------------------------------------------------------------------------|-----------|-----------------------------------------|--------------------|
| 1   | ISSUED FOR DA APPROVAL  | 13/06/2019 | <ol> <li>TRACKER AND MODULE DIMENSIONS ARE INDICATIVE AND SUBJECT TO CHANGE BY THE<br/>MANUFACTURER WITHOUT NOTICE.</li> </ol> |          | <b>itn</b>                                                          | CHECKED AN  APPROVED AN                                                                   | 1         |                                         |                    |
| 2   | DEVELOPMENT APPLICATION | 16/12/2021 |                                                                                                                                |          | 1th                                                                 | DO NOT SCALE.                                                                             | PROJECT   | BURRUNDULLA MINI SUSTAINABLE ENERGY PAI | RISCALE AS NOTED   |
| 3   |                         |            |                                                                                                                                |          |                                                                     | ALL MEASUREMENTS IN MM UNLESS OTHERWISE STATED.                                           | CLIENT    | ITP DEVELOPMENT                         | SHEET SIZE A3      |
| 4   |                         |            |                                                                                                                                |          | RENEWABLES                                                          | THIS DOCUMENT MAY ONLY BE<br>USED BY CLIENTS OF ITP OR THOSE<br>WHO HAVE RECEIVED EXPRESS | ADDRESS   | 3B SYDNEY ROAD<br>BURRUNDULLA, NSW 2850 | ORIG. DATE 17/1/19 |
| 5   |                         |            |                                                                                                                                |          | P: +61 2 6257 3511 PO BOX 6217<br>info@itp.com.au O'CONNOR_ACT 2602 | PERMISSION FROM ITP. THE USE OF<br>THIS DRAWING SHALL NOT EXTEND                          |           | ·                                       | REV. DATE 16/12/21 |
| 6   |                         |            |                                                                                                                                |          |                                                                     | BEYOND THE PURPOSE FOR WHICH<br>IT WAS ORIGINALLY PREPARED.                               | DRAWING N | o. MUD3C-E-3400                         | REV NO. 2          |