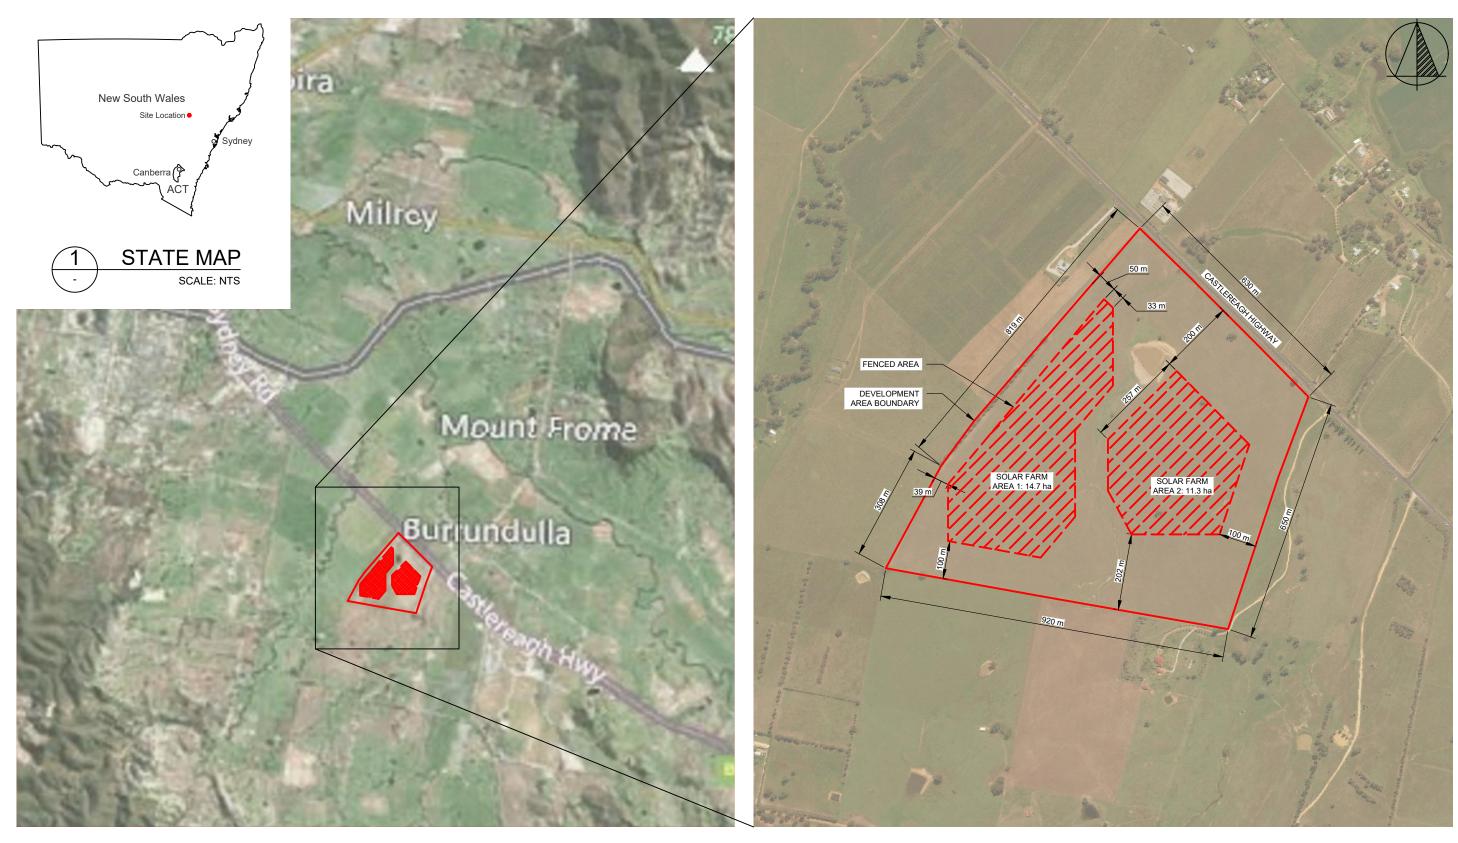

| SITE IN     | SITE INFORMATION                      |  |  |  |  |  |  |  |
|-------------|---------------------------------------|--|--|--|--|--|--|--|
| LOT / DP    | 6/1069441                             |  |  |  |  |  |  |  |
| ADDRESS     | 3B SYDNEY ROAD, BURRUNDULLA, NSW 2850 |  |  |  |  |  |  |  |
| LGA         | MID-WESTERN REGIONAL COUNCIL          |  |  |  |  |  |  |  |
| LAT / LONG  | -32.6337 / 149.625628                 |  |  |  |  |  |  |  |
| LOT AREA    | 67.4 ha                               |  |  |  |  |  |  |  |
| FENCED AREA | 26.0 ha (A: 14.7 ha, B: 11.3 ha)      |  |  |  |  |  |  |  |
| DNSP        | ESSENTIAL ENERGY                      |  |  |  |  |  |  |  |

|    | PROJECT                | INFORMATION                    |  |  |  |  |  |  |  |
|----|------------------------|--------------------------------|--|--|--|--|--|--|--|
|    | AC CAPACITY            | 5.0 MW                         |  |  |  |  |  |  |  |
|    | INVERTERS              | 2 x 3.0 MW AC                  |  |  |  |  |  |  |  |
|    | TRACKER SPACING (N-S)  | MIN. 1 m                       |  |  |  |  |  |  |  |
|    | ARRAY PITCH            | 6.25 m                         |  |  |  |  |  |  |  |
|    | CONNECTION VOLTAGE     | 22 kV                          |  |  |  |  |  |  |  |
|    | CONNECTION FEEDER      | ESSENTIAL ENERGY MUD62         |  |  |  |  |  |  |  |
| 18 | CONNECTION SUBSTATION  | ESSENTIAL ENERGY MUDGEE        |  |  |  |  |  |  |  |
|    | SECURITY FENCE SETBACK | MIN. 10 m FROM OPTION BOUNDARY |  |  |  |  |  |  |  |
| 1  | ARRAY SETBACK          | MIN. 10 m FROM SECURITY FENCE  |  |  |  |  |  |  |  |
| 1  | ACCESS PATH WIDTH      | 6.0 m & 4.0 m                  |  |  |  |  |  |  |  |