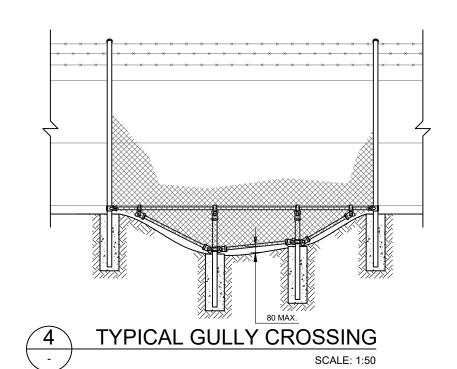

## TYPICAL STORMWATER CROSSING SCALE: 1:50

FENCE AND GATES TO BE DESIGNED AND CONSTRUCTED TO AS 1725 PART 1

FENCE AND GATES TO BE DESIGNED AND CONSTRUCTED TO AS 1725 PART 1

| N | NO. | STAGE                   | DATE       | NOTES                       | PARTNERS                |                                                                                                    | DRAWN MJB                                                                                                                                        | DRAWING    | FENCING DETAILS                         |            |          |
|---|-----|-------------------------|------------|-----------------------------|-------------------------|----------------------------------------------------------------------------------------------------|--------------------------------------------------------------------------------------------------------------------------------------------------|------------|-----------------------------------------|------------|----------|
| 1 | 1   | ISSUED FOR DA APPROVAL  | 13/06/2019 | 1. GALVANISED STEEL FINISH. |                         | itn 🔪                                                                                              | CHECKED AN  APPROVED AN                                                                                                                          |            |                                         |            |          |
| 2 | 2   | DEVELOPMENT APPLICATION | 16/12/2021 |                             |                         | I LLP                                                                                              |                                                                                                                                                  | PROJECT    | BURRUNDULLA MINI SUSTAINABLE ENERGY PAR | SCALE      | AS NOTED |
| 3 | 3   |                         |            |                             |                         |                                                                                                    | ALL MEASUREMENTS IN MM UNLESS OTHERWISE STATED.                                                                                                  | CLIENT     | ITP DEVELOPMENT                         | SHEET SIZE | - A3     |
| 4 | 4   |                         |            |                             |                         | RENEWABLES                                                                                         | THIS DOCUMENT MAY ONLY BE USED BY CLIENTS OF ITP OR THOSE                                                                                        | ADDRESS    | 3B SYDNEY ROAD                          |            | 23/11/18 |
| 5 | 5   |                         |            |                             |                         | P: +61 2 6257 3511 PO BOX 6217                                                                     | PERMISSION FROM ITP. THE USE OF<br>THIS DRAWING SHALL NOT EXTEND                                                                                 |            | BURRUNDULLA, NSW 2000                   | REV. DATE  | 16/12/21 |
| 6 | 6   |                         |            |                             |                         | info@ltp.com.au O'CONNOR, ACT 2602<br>www.itpau.com.au AUSTRALIA                                   | BEYOND THE PURPOSE FOR WHICH IT WAS ORIGINALLY PREPARED.                                                                                         | DRAWING NO | MUD3C-C-5300                            | REV NO.    | 2        |
| 5 | 5   |                         |            |                             | Q WALLOWS TO SAMULA SIN | P: +61 2 6257 3511 PO BOX 6217<br>info@itp.com.au O'CONNOR, ACT 2602<br>www.fipau.com.au AUSTRALIA | WHO HAVE RECEIVED EXPRESS PERMISSION FROM ITP. THE USE OF THIS DRAWING SHALL NOT EXTEND BEYOND THE PURPOSE FOR WHICH IT WAS ORIGINALLY PREPARED. |            | BURRUNDULLA, NSW 2850                   | REV NO.    | ).       |