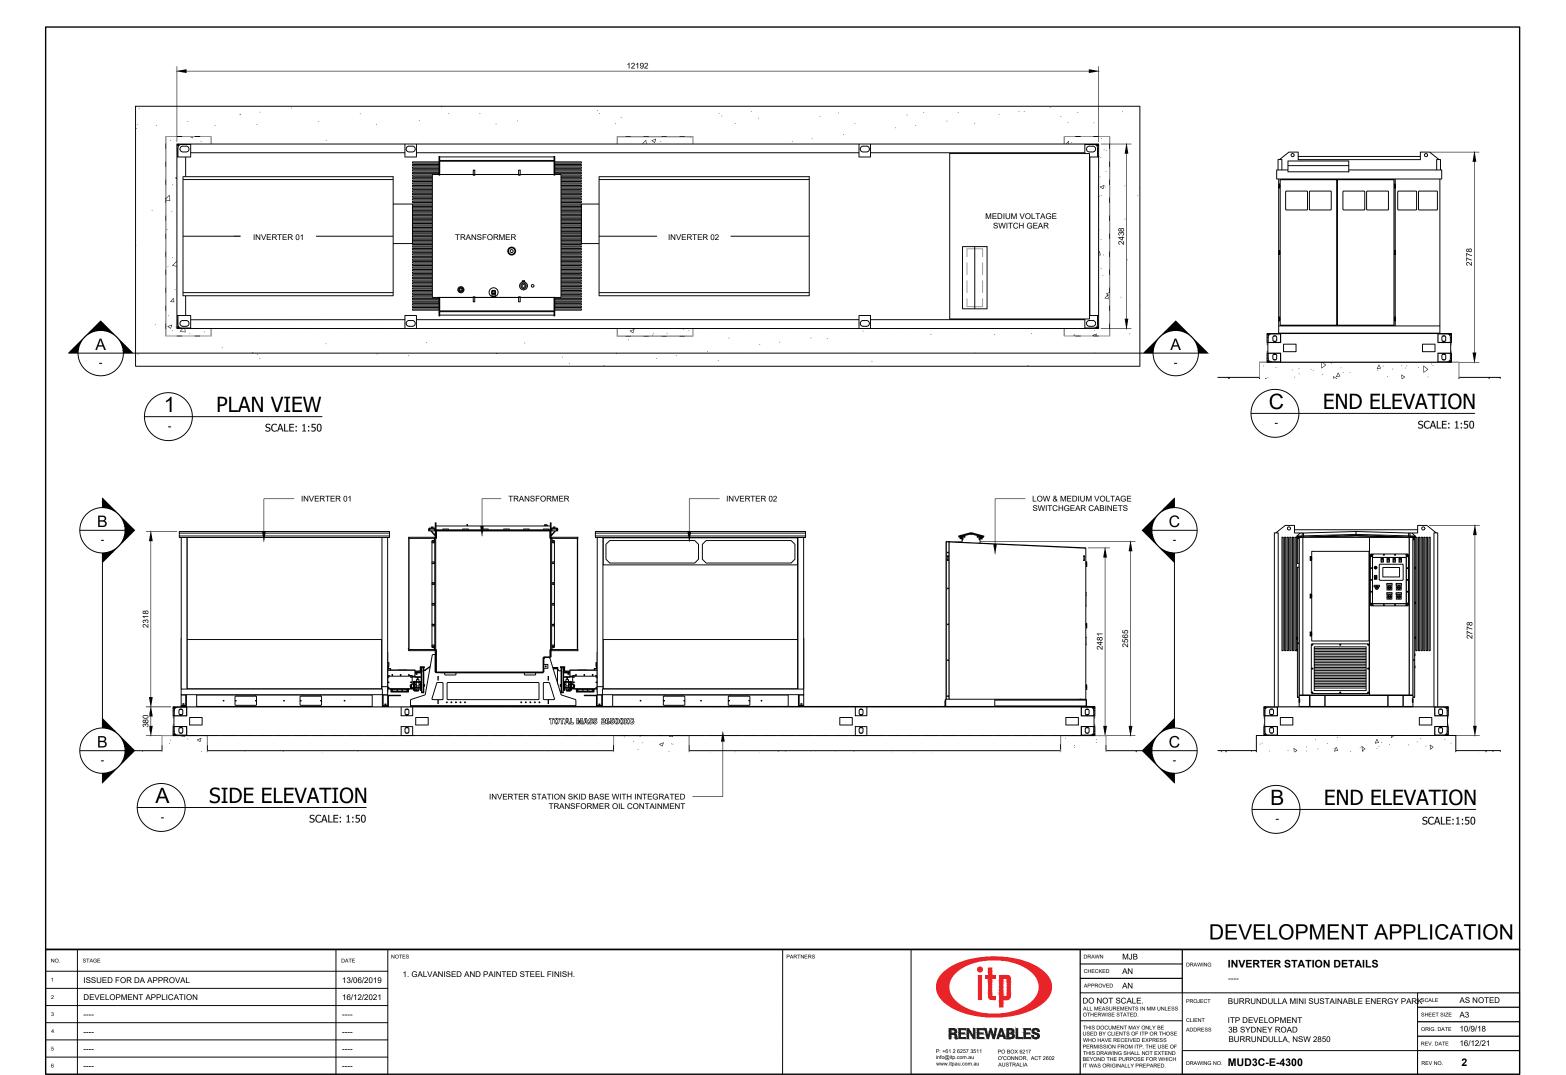

# 1 INVERTER FOOTING PLAN SCALE: 1:50

| N | D. | STAGE                   | DATE       | NOTES | PARTNERS | 0.              |                    | DRAWN WIJD                                                                              | DRAWING    | INVERTER FOOTING DETAILS                |                     |
|---|----|-------------------------|------------|-------|----------|-----------------|--------------------|-----------------------------------------------------------------------------------------|------------|-----------------------------------------|---------------------|
| 1 |    | ISSUED FOR DA APPROVAL  | 13/06/2019 |       |          | it              | . T                | CHECKED AN APPROVED AN                                                                  |            |                                         |                     |
| 2 |    | DEVELOPMENT APPLICATION | 16/12/2021 |       |          | 16              |                    |                                                                                         | PROJECT    | BURRUNDULLA MINI SUSTAINABLE ENERGY PAR | SCALE AS NOTED      |
| 3 |    |                         |            |       |          |                 |                    | ALL MEASUREMENTS IN MM UNLESS<br>OTHERWISE STATED.                                      | CLIENT     | ITP DEVELOPMENT                         | SHEET SIZE A3       |
| 4 |    |                         |            |       |          | RENEW           | ABLES              | THIS DOCUMENT MAY ONLY BE USED BY CLIENTS OF ITP OR THOSE                               | ADDRESS    | 3B SYDNEY ROAD                          | ORIG. DATE 27/11/18 |
| 5 |    |                         |            |       |          |                 |                    | WHO HAVE RECEIVED EXPRESS PERMISSION FROM ITP. THE USE OF THIS DRAWING SHALL NOT EXTEND |            | BURRUNDULLA, NSW 2850                   | REV. DATE 15/12/21  |
| 6 |    |                         |            |       |          | info@itp.com.au | O'CONNOR, ACT 2602 | BEYOND THE PURPOSE FOR WHICH<br>IT WAS ORIGINALLY PREPARED.                             | DRAWING NO | MUD3C-C-4300                            | REV NO. 1           |