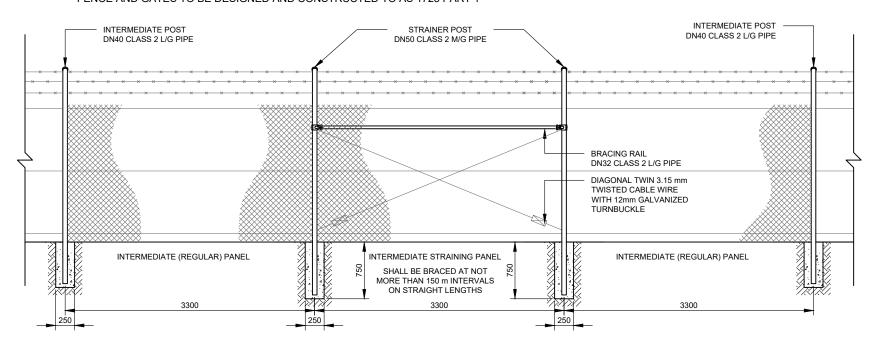

# 2 INTERMEDIATE STRAINING PANEL FENCE SECTION SCALE: 1:50

FENCE AND GATES TO BE DESIGNED AND CONSTRUCTED TO AS 1725 PART 1