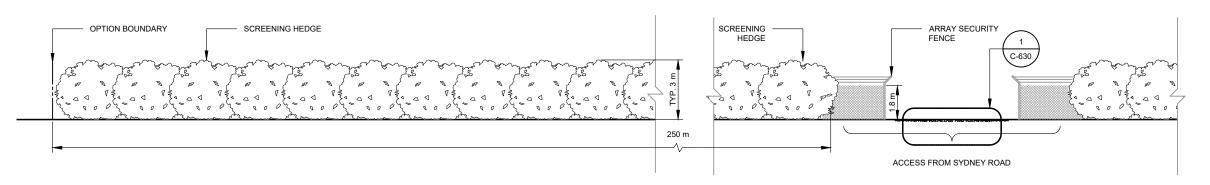

## SITE ELEVATION - SYDNEY ROAD FRONTAGE

SCALE: 1:200

| NO. | STAGE                                | DATE       | NOTES                                                                        | PARTNERS |                                | DRAWN MJB                                                                                     | DRAWING    | SITE ELEVATIONS                         |                    |
|-----|--------------------------------------|------------|------------------------------------------------------------------------------|----------|--------------------------------|-----------------------------------------------------------------------------------------------|------------|-----------------------------------------|--------------------|
| -   | LOGUED FOR DA ARRECUAL               | 10/00/0010 | 1. TRACKER AND MODULE DIMENSIONS ARE INDICATIVE AND SUBJECT TO CHANGE BY THE |          | :1_                            | CHECKED AN                                                                                    |            | 5.12 222 VX.15115                       |                    |
| 1   | ISSUED FOR DA APPROVAL               | 13/06/2019 | MANUFACTURER WITHOUT NOTICE.                                                 |          |                                | APPROVED AN                                                                                   |            |                                         |                    |
| 2   | UPDATED EMERGENCY EXIT               | 11/10/2019 |                                                                              |          | 1 LP                           | DO NOT SCALE.                                                                                 | PROJECT    | BURRUNDULLA MINI SUSTAINABLE ENERGY PAR | RISCALE AS NOTED   |
| 3   | UPDATED ACCESS ROAD & EMERGENCY EXIT | 12/10/2020 |                                                                              |          |                                | ALL MEASUREMENTS IN MM UNLESS<br>OTHERWISE STATED.                                            | CLIENT     | ITP DEVELOPMENT                         | SHEET SIZE A3      |
| 4   | DEVELOPMENT APPLICATION              | 16/12/2021 |                                                                              |          | RENEWABLES                     | THIS DOCUMENT MAY ONLY BE USED BY CLIENTS OF ITP OR THOSE                                     | ADDRESS    | 3B SYDNEY ROAD                          | ORIG. DATE 23/5/19 |
| 5   |                                      |            |                                                                              |          | P: +61 2 6257 3511 PO BOX 6217 | WHO HAVE RECEIVED EXPRESS<br>PERMISSION FROM ITP. THE USE OF<br>THIS DRAWING SHALL NOT EXTEND |            | BURRUNDULLA, NSW 2850                   | REV. DATE 16/12/21 |
| 6   |                                      |            |                                                                              |          |                                | BEYOND THE PURPOSE FOR WHICH<br>IT WAS ORIGINALLY PREPARED.                                   | DRAWING NO | . MUD3C-G-2200                          | REV NO. 4          |