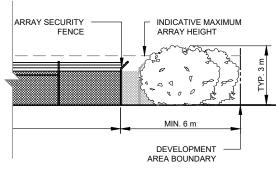

|            |                                                                                                                                    |          | P: +61 2 6257 3511 PO BOX 6217     | WHO HAVE RECEIVED EXPRESS<br>PERMISSION FROM ITP. THE USE OF<br>THIS DRAWING SHALL NOT EXTEND |           | BURRUNDULLA, NSW 2000                   | REV. DATE 21/12/21 |
| 6   |                                |            |                                                                                                                                    |          | info@itp.com.au O'CONNOR, ACT 2602 | BEYOND THE PURPOSE FOR WHICH<br>IT WAS ORIGINALLY PREPARED.                                   | DRAWING N | MUD3C-G-2100                            | REV NO. <b>4</b>   |







## SITE ELEVATION - INSIDE SOUTH BOUNDARY

SCALE: 1:200







## SITE ELEVATION - SYDNEY ROAD FRONTAGE

SCALE: 1:200

| NO. | STAGE                                | DATE       | NOTES                                                                        | PARTNERS |                                | DRAWN MJB                                                                                     | DRAWING    | SITE ELEVATIONS                         |                    |
|-----|--------------------------------------|------------|------------------------------------------------------------------------------|----------|--------------------------------|-----------------------------------------------------------------------------------------------|------------|-------------------------------