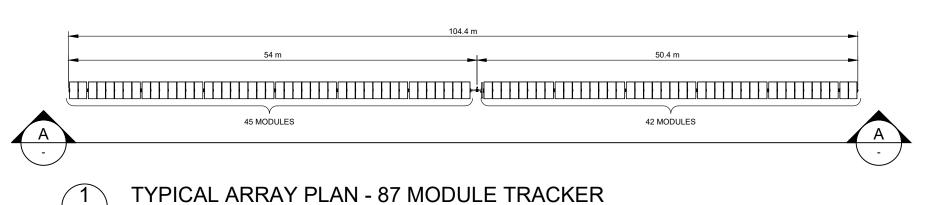

SCALE: 1:500

B TYPICAL ARRAY END ELEVATION
SCALE: 1:50

| NO. | STAGE                   | DATE       | NOTES                                                                                                                          | PARTNERS |                                                                     | DRAWN MJB                                                                                 | DRAWING   | NEXTRACKER ARRAY DETAILS                |                    |
|-----|-------------------------|------------|--------------------------------------------------------------------------------------------------------------------------------|----------|---------------------------------------------------------------------|-------------------------------------------------------------------------------------------|-----------|-----------------------------------------|--------------------|
| 1   | ISSUED FOR DA APPROVAL  | 13/06/2019 | <ol> <li>TRACKER AND MODULE DIMENSIONS ARE INDICATIVE AND SUBJECT TO CHANGE BY THE<br/>MANUFACTURER WITHOUT NOTICE.</li> </ol> |          | <b>itn</b>                                                          | CHECKED AN  APPROVED AN                                                                   | 1         |                                         |                    |
| 2   | DEVELOPMENT APPLICATION | 16/12/2021 |                                                                                                                                |          | 1th                                                                 | DO NOT SCALE.                                                                             | PROJECT   | BURRUNDULLA MINI SUSTAINABLE ENERGY PAI | RISCALE AS NOTED   |
| 3   |                         |            |                                                                                                                                |          |                                                                     | ALL MEASUREMENTS IN MM UNLESS OTHERWISE STATED.                                           | CLIENT    | ITP DEVELOPMENT                         | SHEET SIZE A3      |
| 4   |                         |            |                                                                                                                                |          | RENEWABLES                                                          | THIS DOCUMENT MAY ONLY BE<br>USED BY CLIENTS OF ITP OR THOSE<br>WHO HAVE RECEIVED EXPRESS | ADDRESS   | 3B SYDNEY ROAD<br>BURRUNDULLA, NSW 2850 | ORIG. DATE 17/1/19 |
| 5   |                         |            |                                                                                                                                |          | P: +61 2 6257 3511 PO BOX 6217<br>info@itp.com.au O'CONNOR_ACT 2602 | PERMISSION FROM ITP. THE USE OF<br>THIS DRAWING SHALL NOT EXTEND                          |           | ·                                       | REV. DATE 16/12/21 |
| 6   |                         |            |                                                                                                                                |          |                                                                     | BEYOND THE PURPOSE FOR WHICH<br>IT WAS ORIGINALLY PREPARED.                               | DRAWING N | o. MUD3C-E-3400                         | REV NO. 2          |