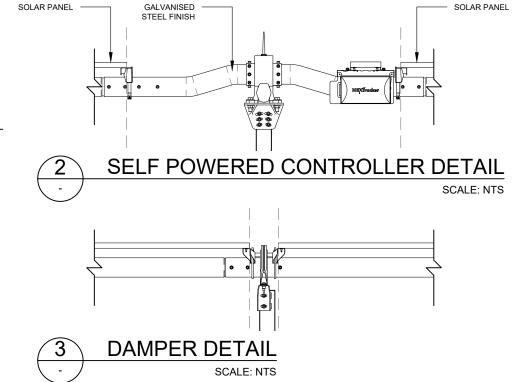

SCALE: 1:500

B TYPICAL ARRAY END ELEVATION
SCALE: 1:50

| NO. | STAGE                   | DATE       | NOTES                                                                                                                          | PARTNERS |                                                                     | DRAWN MJB                                                                                 | DRAWING   | NEXTRACKER ARRAY DETAILS                |                    |
|-----|-------------------------|------------|--------------------------------------------------------------------------------------------------------------------------------|----------|---------------------------------------------------------------------|-------------------------------------------------------------------------------------------|-----------|-----------------------------------------|--------------------|
| 1   | ISSUED FOR DA APPROVAL  | 13/06/2019 | <ol> <li>TRACKER AND MODULE DIMENSIONS ARE INDICATIVE AND SUBJECT TO CHANGE BY THE<br/>MANUFACTURER WITHOUT NOTICE.</li> </ol> |          | <b>itn</b>                                                          | CHECKED AN  APPROVED AN                                                                   | 1         |                                         |                    |
| 2   | DEVELOPMENT APPLICATION | 16/12/2021 |                                                                                                                                |          | 1th                                                                 | DO NOT SCALE.                                                                             | PROJECT   | BURRUNDULLA MINI SUSTAINABLE ENERGY PAI | RISCALE AS NOTED   |
| 3   |                         |            |                                                                                                                                |          |                                                                     | ALL MEASUREMENTS IN MM UNLESS OTHERWISE STATED.                                           | CLIENT    | ITP DEVELOPMENT                         | SHEET SIZE A3      |
| 4   |                         |            |                                                                                                                                |          | RENEWABLES                                                          | THIS DOCUMENT MAY ONLY BE<br>USED BY CLIENTS OF ITP OR THOSE<br>WHO HAVE RECEIVED EXPRESS | ADDRESS   | 3B SYDNEY ROAD<br>BURRUNDULLA, NSW 2850 | ORIG. DATE 17/1/19 |
| 5   |                         |            |                                                                                                                                |          | P: +61 2 6257 3511 PO BOX 6217<br>info@itp.com.au O'CONNOR_ACT 2602 | PERMISSION FROM ITP. THE USE OF<br>THIS DRAWING SHALL NOT EXTEND                          |           | ·                                       | REV. DATE 16/12/21 |
| 6   |                         |            |                                                                                                                                |          |                                                                     | BEYOND THE PURPOSE FOR WHICH<br>IT WAS ORIGINALLY PREPARED.                               | DRAWING N | o. MUD3C-E-3400                         | REV NO. 2          |