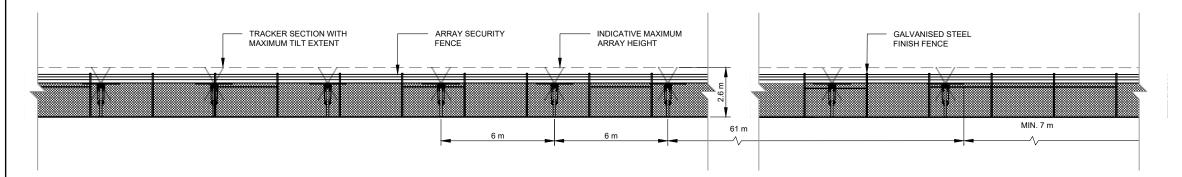

## SITE ELEVATION - INSIDE SOUTH BOUNDARY

SCALE: 1:200

## SITE ELEVATION - SYDNEY ROAD FRONTAGE

SCALE: 1:200

| NO. | STAGE                                | DATE       | NOTES                                                                        | PARTNERS |                                | DRAWN MJB                                                                                     | DRAWING    | SITE ELEVATIONS                         |                    |
|-----|--------------------------------------|------------|------------------------------------------------------------------------------|----------|--------------------------------|-----------------------------------------------------------------------------------------------|------------|-----------------------------------------|--------------------|
| -   | LOGUED FOR DA ARRECUAL               | 10/00/0010 | 1. TRACKER AND MODULE DIMENSIONS ARE INDICATIVE AND SUBJECT TO CHANGE BY THE |          | :1_                            | CHECKED AN                                                                                    |            | 5.12 222 VX.15115                       |                    |
| 1   | ISSUED FOR DA APPROVAL               | 13/06/2019 | MANUFACTURER WITHOUT NOTICE.                                                 |          |                                | APPROVED AN                                                                                   |            |                                         |                    |
| 2   | UPDATED EMERGENCY EXIT               | 11/10/2019 |                                                                              |          | 1 LP                           | DO NOT SCALE.                                                                                 | PROJECT    | BURRUNDULLA MINI SUSTAINABLE ENERGY PAR | RISCALE AS NOTED   |
| 3   | UPDATED ACCESS ROAD & EMERGENCY EXIT | 12/10/2020 |                                                                              |          |                                | ALL MEASUREMENTS IN MM UNLESS<br>OTHERWISE STATED.                                            | CLIENT     | ITP DEVELOPMENT                         | SHEET SIZE A3      |
| 4   | DEVELOPMENT APPLICATION              | 16/12/2021 |                                                                              |          | RENEWABLES                     | THIS DOCUMENT MAY ONLY BE USED BY CLIENTS OF ITP OR THOSE                                     | ADDRESS    | 3B SYDNEY ROAD                          | ORIG. DATE 23/5/19 |
| 5   |                                      |            |                                                                              |          | P: +61 2 6257 3511 PO BOX 6217 | WHO HAVE RECEIVED EXPRESS<br>PERMISSION FROM ITP. THE USE OF<br>THIS DRAWING SHALL NOT EXTEND |            | BURRUNDULLA, NSW 2850                   | REV. DATE 16/12/21 |
| 6   |                                      |            |                                                                              |          |                                | BEYOND THE PURPOSE FOR WHICH<br>IT WAS ORIGINALLY PREPARED.                                   | DRAWING NO | . MUD3C-G-2200                          | REV NO. 4          |