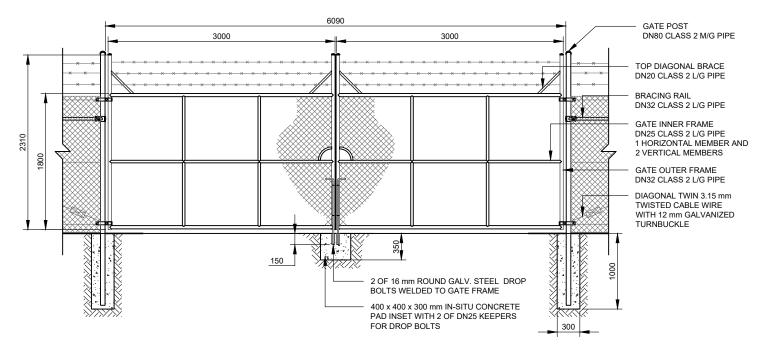

## **DOUBLE LEAF 6 METRE GATE SECTION**

FENCE AND GATES TO BE DESIGNED AND CONSTRUCTED TO AS 1725 PART 1