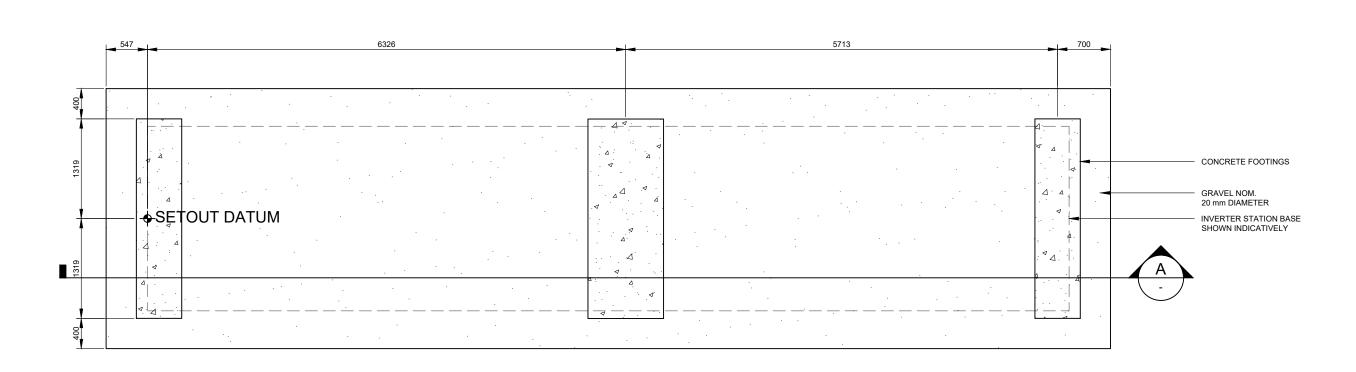

| ADDRESS    | 3B SYDNEY ROAD                          | ORIG. DATE 23/5/19 |
| 5   |                                      |            |                                                                              |          | P: +61 2 6257 3511 PO BOX 6217 | WHO HAVE RECEIVED EXPRESS<br>PERMISSION FROM ITP. THE USE OF<br>THIS DRAWING SHALL NOT EXTEND |            | BURRUNDULLA, NSW 2850                   | REV. DATE 16/12/21 |
| 6   |                                      |            |                                                                              |          |                                | BEYOND THE PURPOSE FOR WHICH<br>IT WAS ORIGINALLY PREPARED.                                   | DRAWING NO | . MUD3C-G-2200                          | REV NO. 4          |



# 1 INVERTER FOOTING PLAN SCALE: 1:50









| N | D. | STAGE                   | DATE       | NOTES | PARTNERS | 0.              |                    | DRAWN WIJD                                                                              | DRAWING    | INVERTER FOOTING DETAILS                |                     |
|---|----|-------------------------|------------|-------|----------|-----------------|--------------------|-----------------------------------------------------------------------------------------|------------|-----------------------------------------|---------------------|
| 1 |    | ISSUED FOR DA APPROVAL  | 13/06/2019 |       |          | it              | . T                | CHECKED AN APPROVED AN                                                                  |