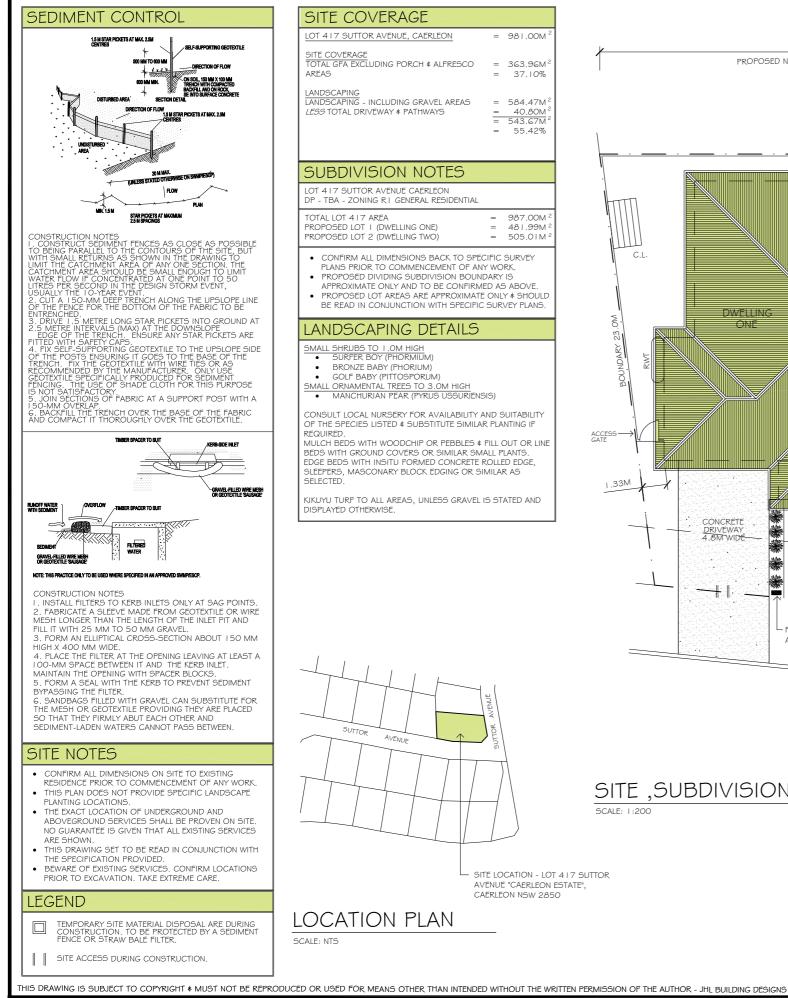

| OT 4 17 SUTTOR AVENUE, CAERLEON                                                                                                                                                                                                                                   | = 981.00M <sup>2</sup>                              |
|-------------------------------------------------------------------------------------------------------------------------------------------------------------------------------------------------------------------------------------------------------------------|-----------------------------------------------------|
|                                                                                                                                                                                                                                                                   | = 981.00M                                           |
| DITE COVERAGE<br>TOTAL GFA EXCLUDING PORCH & ALFRESCO                                                                                                                                                                                                             | = 363.96M <sup>2</sup>                              |
| AREAS                                                                                                                                                                                                                                                             | = 37.10%                                            |
| ANDSCAPING<br>ANDSCAPING - INCLUDING GRAVEL AREAS                                                                                                                                                                                                                 |                                                     |
| <i>LESS</i> TOTAL DRIVEWAY & PATHWAYS                                                                                                                                                                                                                             | $= 40.80 \text{M}^2$<br>= 543.67 M <sup>2</sup>     |
|                                                                                                                                                                                                                                                                   | = 55.42%                                            |
|                                                                                                                                                                                                                                                                   |                                                     |
| BUBDIVISION NOTES                                                                                                                                                                                                                                                 |                                                     |
| OT 4 I 7 SUTTOR AVENUE CAERLEON<br>PP - TBA - ZONING R I GENERAL RESIDENTIAL                                                                                                                                                                                      |                                                     |
| OTAL LOT 417 AREA                                                                                                                                                                                                                                                 | = 987.00M <sup>2</sup>                              |
| ROPOSED LOT 1 (DWELLING ONE)<br>ROPOSED LOT 2 (DWELLING TWO)                                                                                                                                                                                                      | = 481.99M <sup>2</sup><br>= 505.01M <sup>2</sup>    |
| <ul> <li>CONFIRM ALL DIMENSIONS BACK TO SPEC<br/>PLANS PRIOR TO COMMENCEMENT OF AN<br/>PROPOSED DIVIDING SUBDIVISION BOUND<br/>APPROXIMATE ONLY AND TO BE CONFIRM</li> <li>PROPOSED LOT AREAS ARE APPROXIMATE<br/>BE READ IN CONJUNCTION WITH SPECIFIC</li> </ul> | Y WORK.<br>DARY IS<br>ED AS ABOVE.<br>ONLY & SHOULD |
| ANDSCAPING DETAILS                                                                                                                                                                                                                                                |                                                     |
| MALL SHRUBS TO I.OM HIGH<br>SURFER BOY (PHORMIUM)<br>BRONZE BABY (PHORNIUM)<br>GOLF BABY (PHTTOSPORUM)<br>MALL ORNAMENTAL TREES TO 3.0M HIGH<br>MANCHURIAN PEAR (PYRUS USSURIENE                                                                                  | 515)                                                |
| CONSULT LOCAL NURSERY FOR AVAILABILITY A                                                                                                                                                                                                                          |                                                     |
| EQUIRED.                                                                                                                                                                                                                                                          |                                                     |
| ALLICH REDG WITH WOODCHIP OF PERRIEG #                                                                                                                                                                                                                            | ALL PLANTS.                                         |
| ULCH BEDS WITH WOODCHIP OR PEBBLES &<br>BEDS WITH GROUND COVERS OR SIMILAR SM,<br>DGE BEDS WITH INSITU FORMED CONCRETE F<br>LEPPERS, MASCONARY BLOCK EDGING OR SI                                                                                                 | MILAR AS                                            |
| EDS WITH GROUND COVERS OR SIMILAR SM<br>DGE BEDS WITH INSITU FORMED CONCRETE F                                                                                                                                                                                    |                                                     |

CAERLEON NSW 2850 PROJECT

RFV

SITE LOCATION - LOT 417 SUTTOR AVENUE "CAERLEON ESTATE", CAERLEON NSW 2850 LOCATION PLAN

ALL RELEVANT CODES, STANDARDS & APPROVALS

SUTTOR

AVENUE