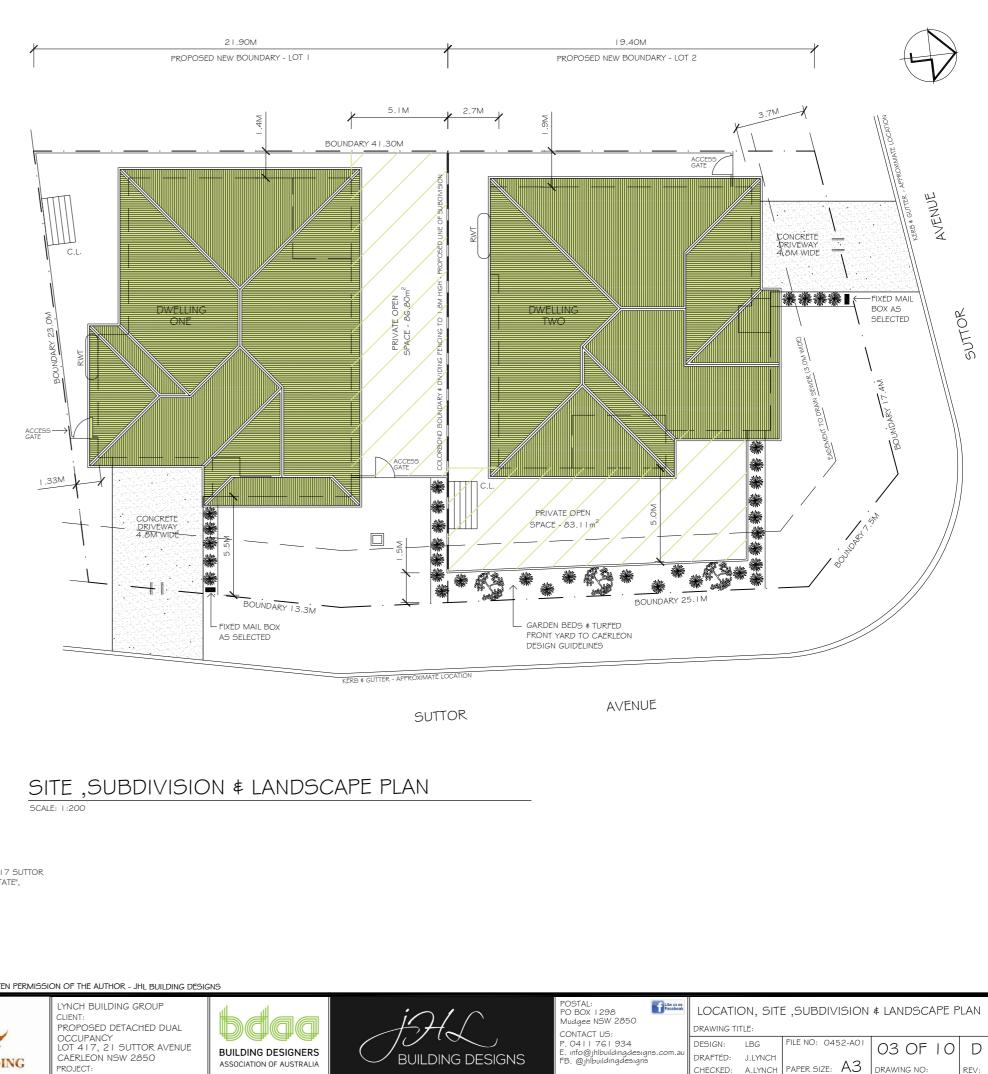

| OT 4 17 SUTTOR AVENUE, CAERLEON                                                                                                                                                                                                                                   | = 981.00M <sup>2</sup>                              |
|-------------------------------------------------------------------------------------------------------------------------------------------------------------------------------------------------------------------------------------------------------------------|-----------------------------------------------------|
|                                                                                                                                                                                                                                                                   | = 981.00M                                           |
| DITE COVERAGE<br>TOTAL GFA EXCLUDING PORCH & ALFRESCO                                                                                                                                                                                                             | = 363.96M <sup>2</sup>                              |
| AREAS                                                                                                                                                                                                                                                             | = 37.10%                                            |
| ANDSCAPING<br>ANDSCAPING - INCLUDING GRAVEL AREAS                                                                                                                                                                                                                 |                                                     |
| <i>LESS</i> TOTAL DRIVEWAY & PATHWAYS                                                                                                                                                                                                                             | $= 40.80 \text{M}^2$<br>= 543.67 M <sup>2</sup>     |
|                                                                                                                                                                                                                                                                   | = 55.42%                                            |
|                                                                                                                                                                                                                                                                   |                                                     |
| BUBDIVISION NOTES                                                                                                                                                                                                                                                 |                                                     |
| OT 4 I 7 SUTTOR AVENUE CAERLEON<br>PP - TBA - ZONING R I GENERAL RESIDENTIAL                                                                                                                                                                                      |                                                     |
| OTAL LOT 417 AREA                                                                                                                                                                                                                                                 | = 987.00M <sup>2</sup>                              |
| ROPOSED LOT 1 (DWELLING ONE)<br>ROPOSED LOT 2 (DWELLING TWO)                                                                                                                                                                                                      | = 481.99M <sup>2</sup><br>= 505.01M <sup>2</sup>    |
| <ul> <li>CONFIRM ALL DIMENSIONS BACK TO SPEC<br/>PLANS PRIOR TO COMMENCEMENT OF AN<br/>PROPOSED DIVIDING SUBDIVISION BOUND<br/>APPROXIMATE ONLY AND TO BE CONFIRM</li> <li>PROPOSED LOT AREAS ARE APPROXIMATE<br/>BE READ IN CONJUNCTION WITH SPECIFIC</li> </ul> | Y WORK.<br>DARY IS<br>ED AS ABOVE.<br>ONLY & SHOULD |
| ANDSCAPING DETAILS                                                                                                                                                                                                                                                |                                                     |
| MALL SHRUBS TO I.OM HIGH<br>SURFER BOY (PHORMIUM)<br>BRONZE BABY (PHORNIUM)<br>GOLF BABY (PHTTOSPORUM)<br>MALL ORNAMENTAL TREES TO 3.0M HIGH<br>MANCHURIAN PEAR (PYRUS USSURIENE                                                                                  | 515)                                                |
| CONSULT LOCAL NURSERY FOR AVAILABILITY A                                                                                                                                                                                                                          |                                                     |
| EQUIRED.                                                                                                                                                                                                                                                          |                                                     |
| ALLICH REDG WITH WOODCHIP OF PERRIEG #                                                                                                                                                                                                                            | ALL PLANTS.                                         |
| ULCH BEDS WITH WOODCHIP OR PEBBLES &<br>BEDS WITH GROUND COVERS OR SIMILAR SM,<br>DGE BEDS WITH INSITU FORMED CONCRETE F<br>LEPPERS, MASCONARY BLOCK EDGING OR SI                                                                                                 | MILAR AS                                            |
| EDS WITH GROUND COVERS OR SIMILAR SM<br>DGE BEDS WITH INSITU FORMED CONCRETE F                                                                                                                                                                                    |                                                     |