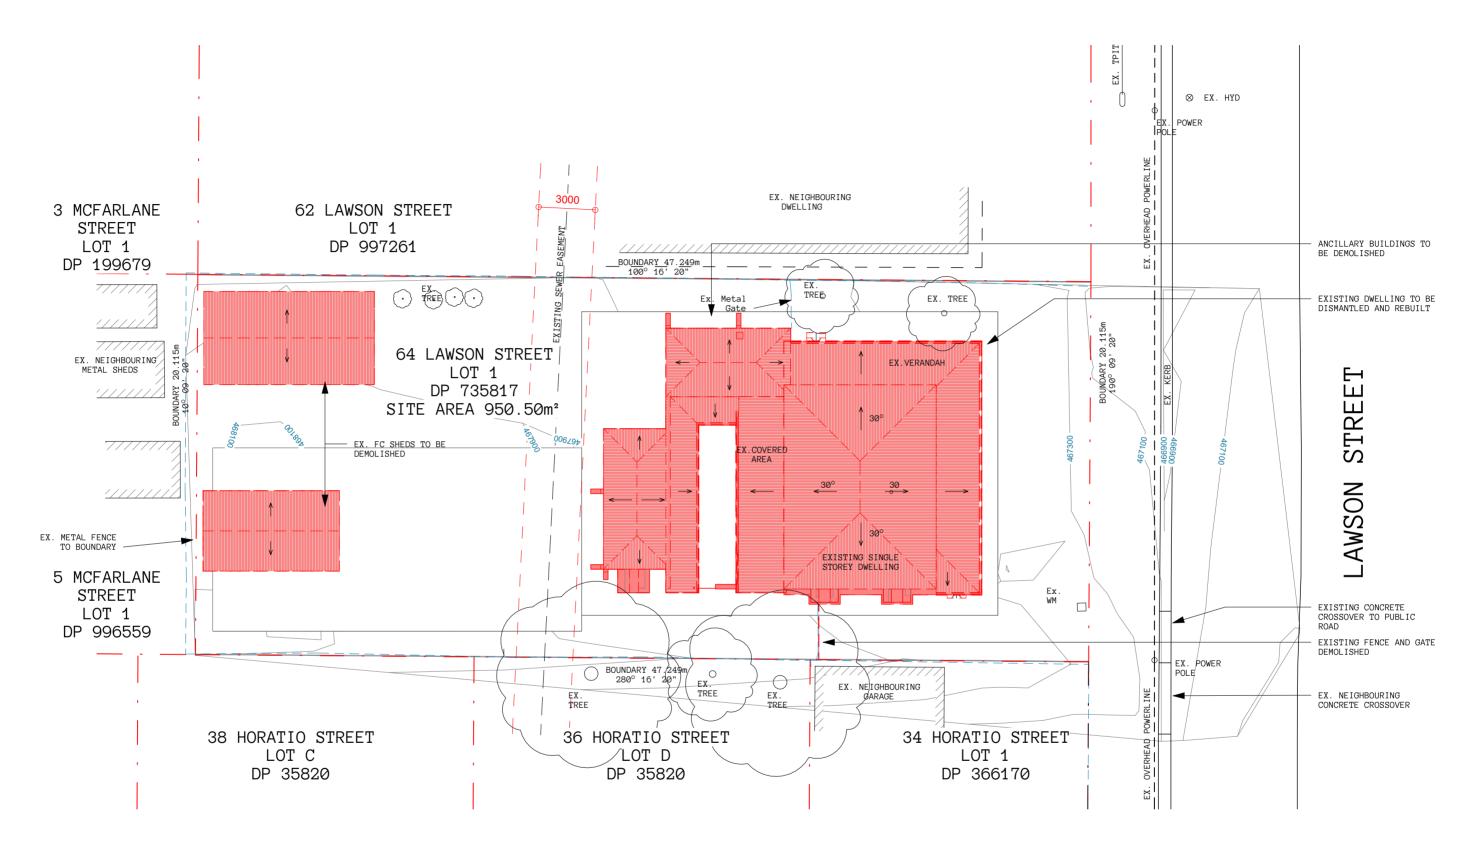

## DA\_SITE PLAN\_EXISTING

NSW Nominated Architect | Cameron Anderson NSW 8560 | www.caarch.com.au

1:200

Cameron Anderson Architects | ABN 78385853147

## DA SUBMISSION

**64 LAWSON STREET** 64 LAWSON STREET MUDGEE NSW 2850 LOT 1 DP 735817 **EXISTING SITE PLAN** Project No. Status Drawing No. Revision 296 DA **DA03** 06