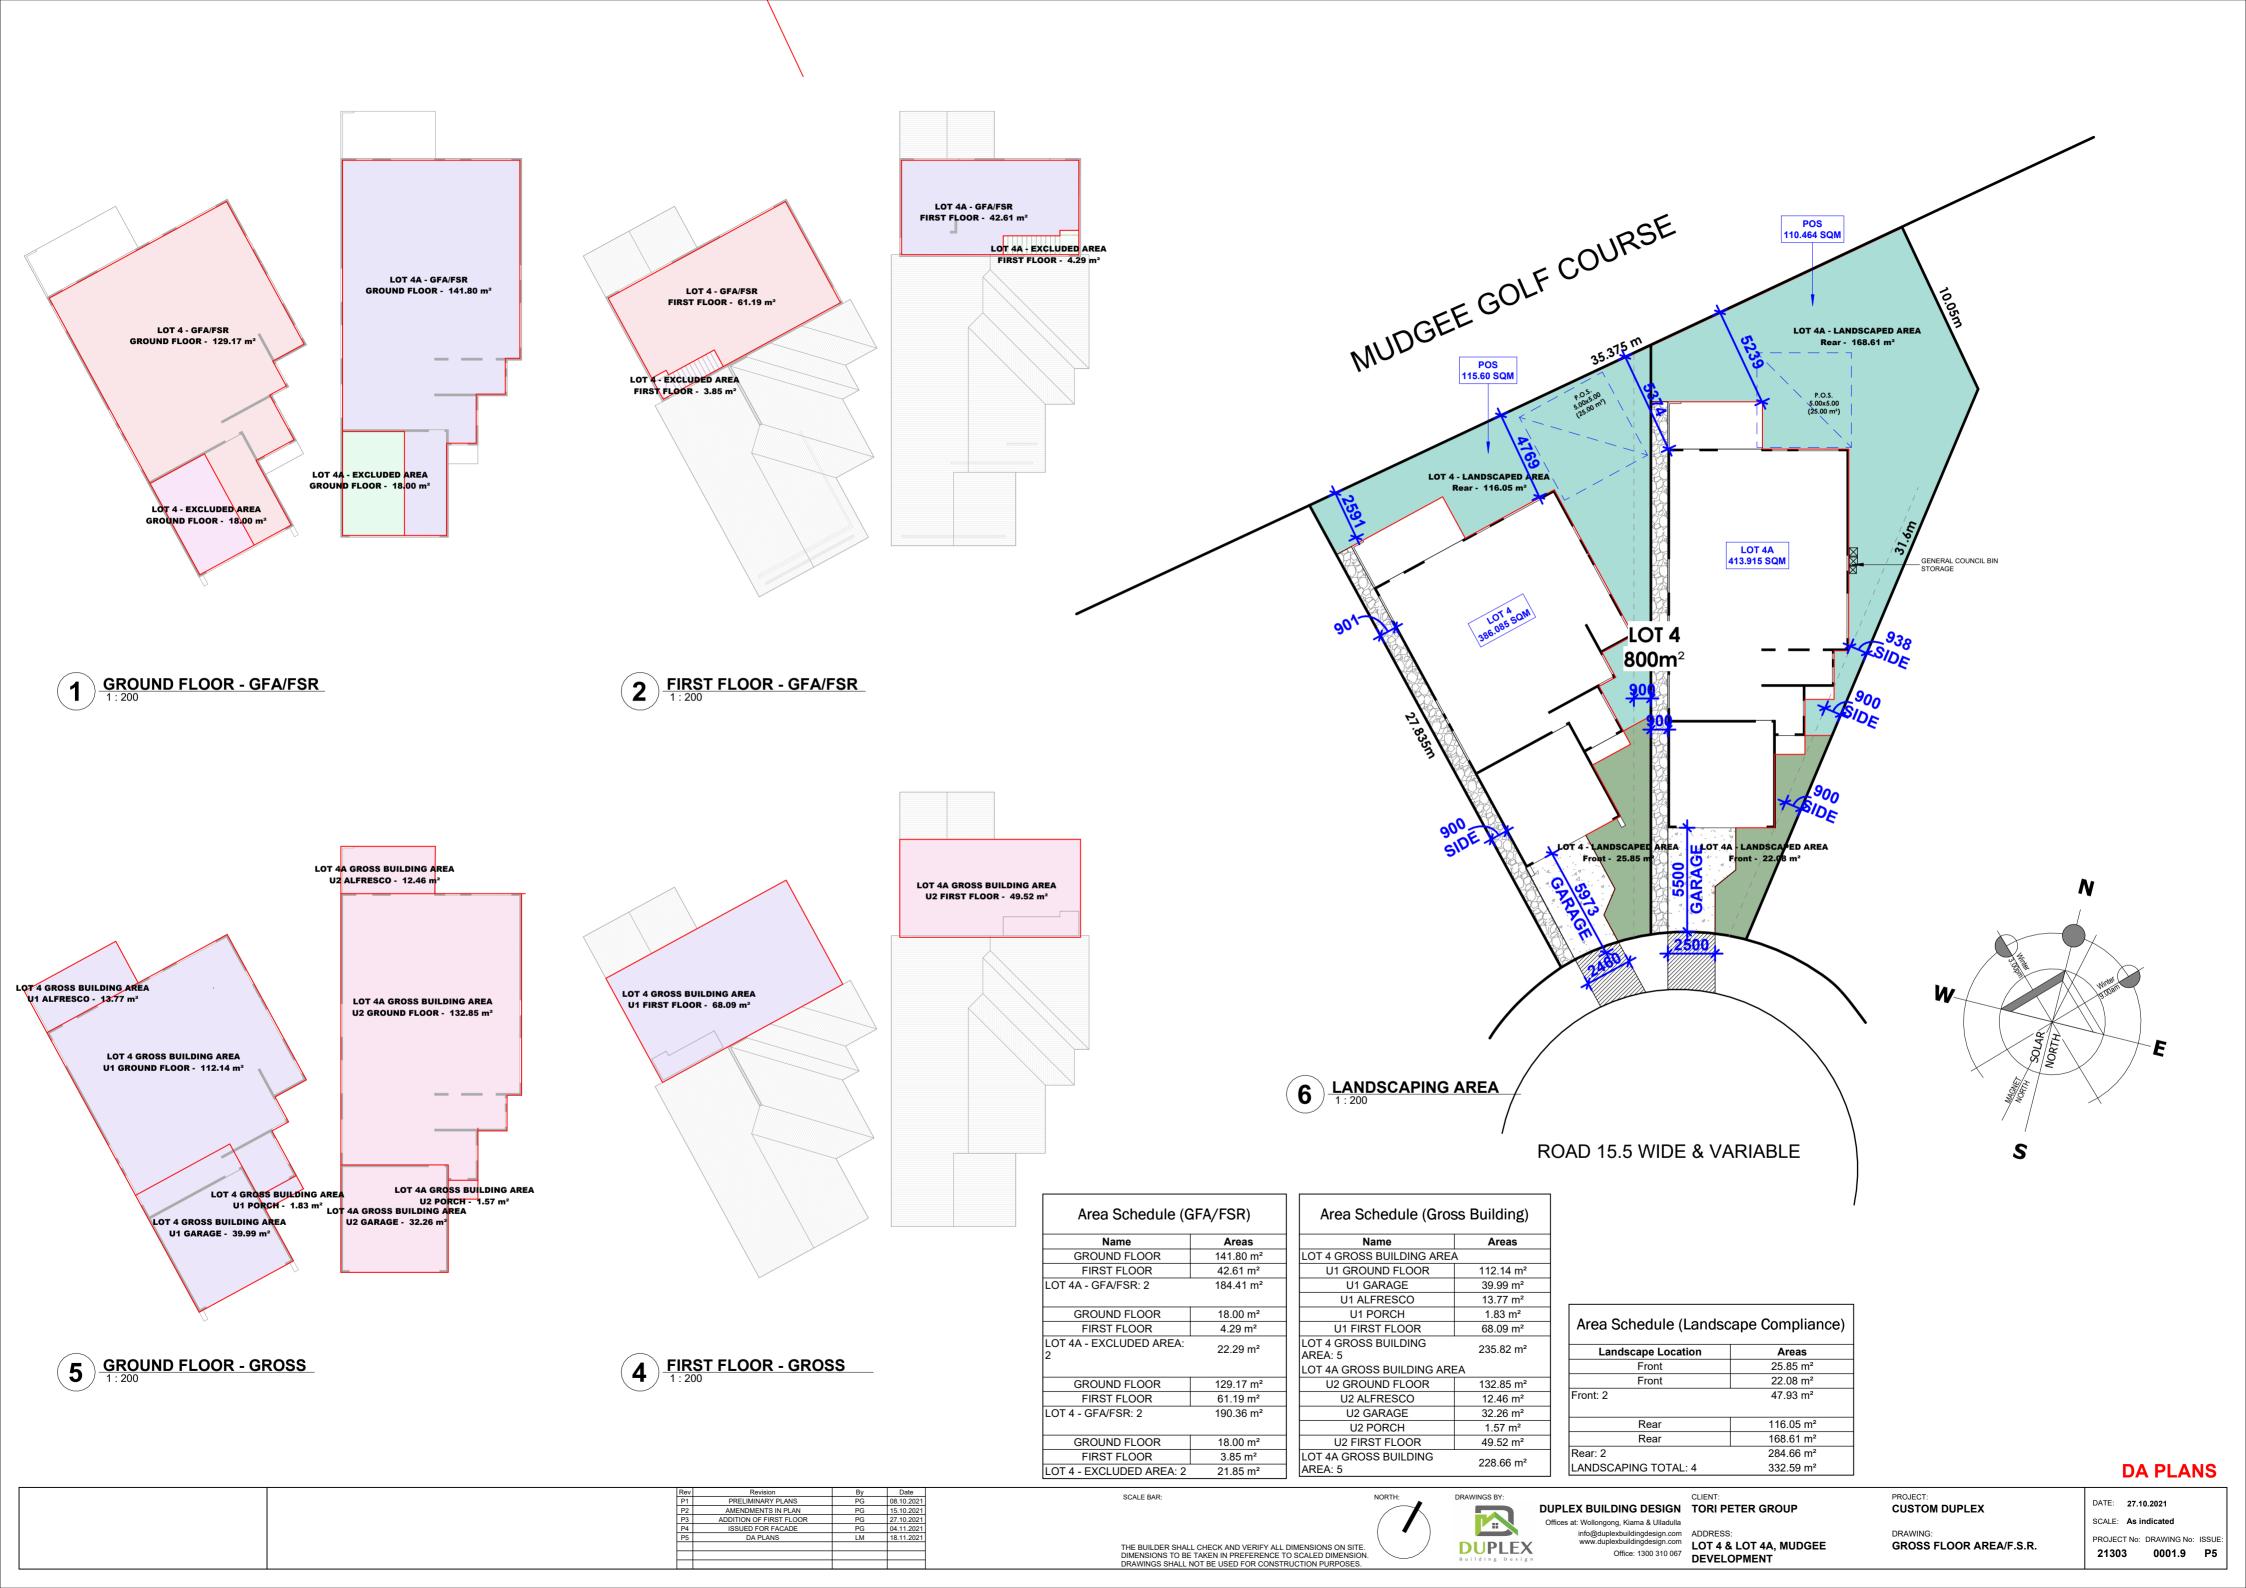

NOTE: ALL STRUCTURAL BEAMS/POSTS ARE AN INDICATION ONLY. REFER TO ENGINEERING DETAILS FOR ALL LOCATIONS & CONNECTIONS.

| Area Schedule (Gross Building)   |           |  |  |  |  |  |  |  |
|----------------------------------|-----------|--|--|--|--|--|--|--|
| Name                             | Areas     |  |  |  |  |  |  |  |
| LOT 4 GROSS BUILDING ARE         | Ä         |  |  |  |  |  |  |  |
| U1 GROUND FLOOR                  | 112.14 m² |  |  |  |  |  |  |  |
| U1 GARAGE                        | 39.99 m²  |  |  |  |  |  |  |  |
| U1 ALFRESCO                      | 13.77 m²  |  |  |  |  |  |  |  |
| U1 PORCH                         | 1.83 m²   |  |  |  |  |  |  |  |
| U1 FIRST FLOOR                   | 68.09 m²  |  |  |  |  |  |  |  |
| LOT 4 GROSS BUILDING<br>AREA: 5  | 235.82 m² |  |  |  |  |  |  |  |
| LOT 4A GROSS BUILDING AR         | EA        |  |  |  |  |  |  |  |
| U2 GROUND FLOOR                  | 132.85 m² |  |  |  |  |  |  |  |
| U2 ALFRESCO                      | 12.46 m²  |  |  |  |  |  |  |  |
| U2 GARAGE                        | 32.26 m²  |  |  |  |  |  |  |  |
| U2 PORCH                         | 1.57 m²   |  |  |  |  |  |  |  |
| U2 FIRST FLOOR                   | 49.52 m²  |  |  |  |  |  |  |  |
| LOT 4A GROSS BUILDING<br>AREA: 5 | 228.66 m² |  |  |  |  |  |  |  |

| Area Schedule (Gross Building)   |           |  |  |  |  |  |  |  |
|----------------------------------|-----------|--|--|--|--|--|--|--|
| Name Areas                       |           |  |  |  |  |  |  |  |
| LOT 4 GROSS BUILDING ARE         | Ä         |  |  |  |  |  |  |  |
| U1 GROUND FLOOR                  | 112.14 m² |  |  |  |  |  |  |  |
| U1 GARAGE                        | 39.99 m²  |  |  |  |  |  |  |  |
| U1 ALFRESCO                      | 13.77 m²  |  |  |  |  |  |  |  |
| U1 PORCH                         | 1.83 m²   |  |  |  |  |  |  |  |
| U1 FIRST FLOOR                   | 68.09 m²  |  |  |  |  |  |  |  |
| LOT 4 GROSS BUILDING<br>AREA: 5  | 235.82 m² |  |  |  |  |  |  |  |
| LOT 4A GROSS BUILDING AR         | REA       |  |  |  |  |  |  |  |
| U2 GROUND FLOOR                  | 132.85 m² |  |  |  |  |  |  |  |
| U2 ALFRESCO                      | 12.46 m²  |  |  |  |  |  |  |  |
| U2 GARAGE                        | 32.26 m²  |  |  |  |  |  |  |  |
| U2 PORCH                         | 1.57 m²   |  |  |  |  |  |  |  |
| U2 FIRST FLOOR                   | 49.52 m²  |  |  |  |  |  |  |  |
| LOT 4A GROSS BUILDING<br>AREA: 5 | 228.66 m² |  |  |  |  |  |  |  |