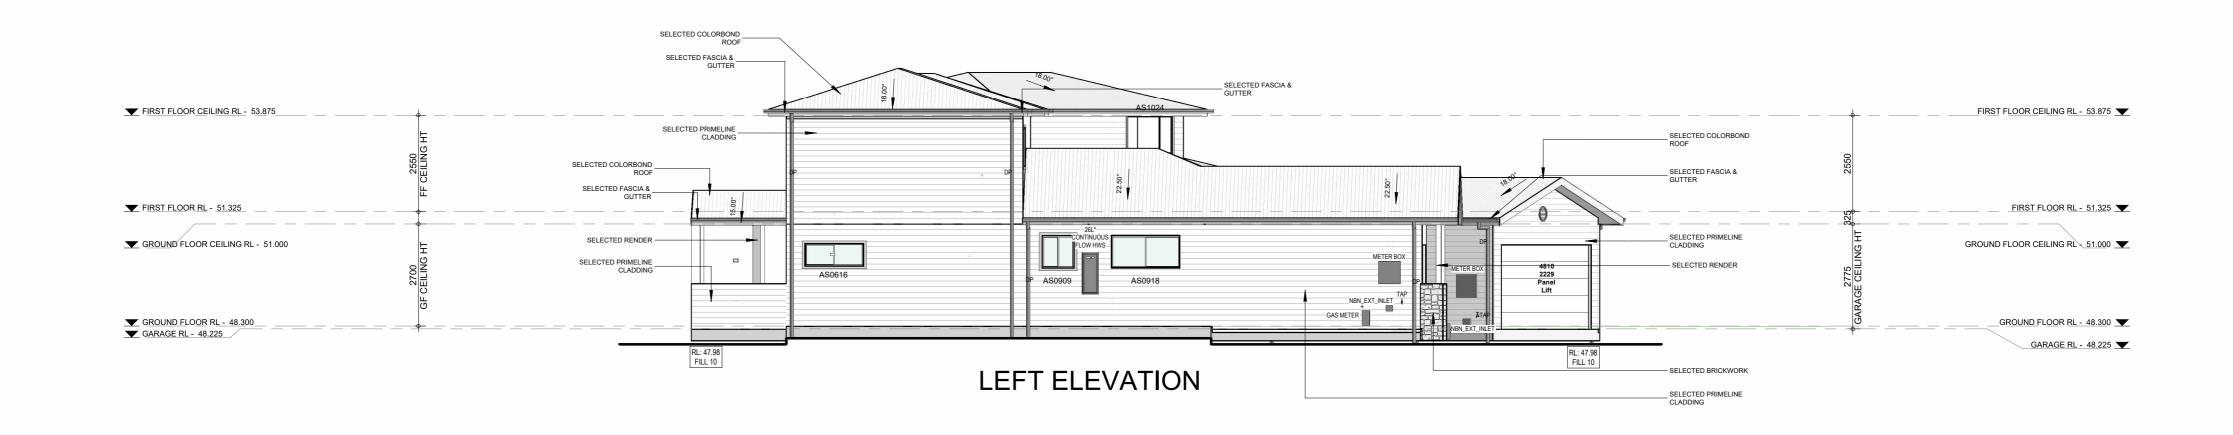

PROJECT:
CUSTOM DUPLEX DRAWING: FIRST FLOOR PLAN

DATE: **27.10.2021** SCALE: 1:100 PROJECT No: DRAWING No: ISSUE: 21303 0001.4 P5

RIGHT ELEVATION

NOTE: ALL EAVES AND DOWNPIPES ARE SET TO 450mm AWAY FROM BUILDING WALLS

NOTE: ALL EAVES AND DOWNPIPES ARE SET TO 450mm AWAY FROM BUILDING WALLS

| Revision PRELIMINARY PLANS AMENDMENTS IN PLAN ADDITION OF FIRST FLOOR ISSUED FOR FACADE | By PG 08 PG 15 PG 27 PG 04 | SCALE BAR: 1,2021 1,2021 1,2021 1,2021 1,2021 1,2021 1,2021 1,2021 1,2021 1,2021 1,2021 1,2021 1,2021 1,2021 1,2021 1,2021 1,2021 1,2021 1,2021 1,2021 1,2021 1,2021 1,2021 1,2021 1,2021 1,2021 1,2021 1,2021 1,2021 1,2021 1,2021 1,2021 1,2021 1,2021 1,2021 1,2021 1,2021 1,2021 1,2021 1,2021 1,2021 1,2021 1,2021 1,2021 1,2021 1,2021 1,2021 1,2021 1,2021 1,2021 1,2021 1,2021 1,2021 1,2021 1,2021 1,2021 1,2021 1,2021 1,2021 1,2021 1,2021 1,2021 1,2021 1,2021 1,2021 1,2021 1,2021 1,2021 1,2021 1,2021 1,2021 1,2021 1,2021 1,2021 1,2021 1,2021 1,2021 1,2021 1,2021 1,2021 1,2021 1,2021 1,2021 1,2021 1,2021 1,2021 1,2021 1,2021 1,2021 1,2021 1,2021 1,2021 1,2021 1,2021 1,2021 1,2021 1,2021 1,2021 1,2021 1,2021 1,2021 1,2021 1,2021 1,2021 1,2021 1,2021 1,2021 1,2021 1,2021 1,2021 1,2021 1,2021 1,2021 1,2021 1,2021 1,2021 1,2021 1,2021 1,2021 1,2021 1,2021 1,2021 1,2021 1,2021 1,2021 1,2021 1,2021 1,2021 1,2021 1,2021 1,2021 1,2021 1,2021 1,2021 1,2021 1,2021 1,2021 1,2021 1,2021 1,2021 1,2021 1,2021 1,2021 1,2021 1,2021 1,2021 1,2021 1,2021 1,2021 1,2021 1,2021 1,2021 1,2021 1,2021 1,2021 1,2021 1,2021 1,2021 1,2021 1,2021 1,2021 1,2021 1,2021 1,2021 1,2021 1,2021 1,2021 1,2021 1,2021 1,2021 1,2021 1,2021 1,2021 1,2021 1,2021 1,2021 1,2021 1,2021 1,2021 1,2021 1,2021 1,2021 1,2021 1,2021 1,2021 1,2021 1,2021 1,2021 1,2021 1,2021 1,2021 1,2021 1,2021 1,2021 1,2021 1,2021 1,2021 1,2021 1,2021 1,2021 1,2021 1,2021 1,2021 1,2021 1,2021 1,2021 1,2021 1,2021 1,2021 1,2021 1,2021 1,2021 1,2021 1,2021 1,2021 1,2021 1,2021 1,2021 1,2021 1,2021 1,2021 1,2021 1,2021 1,2021 1,2021 1,2021 1,2021 1,2021 1,2021 1,2021 1,2021 1,2021 1,2021 1,2021 1,2021 1,2021 1,2021 1,2021 1,2021 1,2021 1,2021 1,2021 1,2021 1,2021 1,2021 1,2021 1,2021 1,2021 1,2021 1,2021 1,2021 1,2021 1,2021 1,2021 1,2021 1,2021 1,2021 1,2021 1,2021 1,2021 1,2021 1,2021 1,2021 1,2021 1,2021 1,2021 1,2021 1,2021 1,2021 1,2021 1,2021 1,2021 1,2021 1,2021 1,2021 1,2021 1,2021 1,2021 1,2021 1,2021 1,2021 1,2021 1,2021 1,2021 1,2021 1,2021 1,2021 1,2021 1,2021 1,2021 1,202 | NORTH: | Offices at: Wollongong, Kiama & info@duplexbuildingde      | CLIENT:  SIGN TORI PETER GROUP  Illadulla gn.com ADDRESS: LOT 4 & LOT 4A, MUDGEE | PROJECT: CUSTOM DUPLEX  DRAWING: ELEVATION | DATE: 27.10.2021  SCALE: 1:100  PROJECT No: DRAWING No: ISSUE 21303 0001 6 P4 |
|-----------------------------------------------------------------------------------------|----------------------------|--------------------------------------------------------------------------------------------------------------------------------------------------------------------------------------------------------------------------------------------------------------------------------------------------------------------------------------------------------------------------------------------------------------------------------------------------------------------------------------------------------------------------------------------------------------------------------------------------------------------------------------------------------------------------------------------------------------------------------------------------------------------------------------------------------------------------------------------------------------------------------------------------------------------------------------------------------------------------------------------------------------------------------------------------------------------------------------------------------------------------------------------------------------------------------------------------------------------------------------------------------------------------------------------------------------------------------------------------------------------------------------------------------------------------------------------------------------------------------------------------------------------------------------------------------------------------------------------------------------------------------------------------------------------------------------------------------------------------------------------------------------------------------------------------------------------------------------------------------------------------------------------------------------------------------------------------------------------------------------------------------------------------------------------------------------------------------------------------------------------------------|--------|------------------------------------------------------------|----------------------------------------------------------------------------------|--------------------------------------------|-------------------------------------------------------------------------------|
|                                                                                         |                            | THE BUILDER SHALL CHECK AND VERIFY ALL DIMENSIONS ON SITE.  DIMENSIONS TO BE TAKEN IN PREFERENCE TO SCALED DIMENSION.  DRAWINGS SHALL NOT BE USED FOR CONSTRUCTION PURPOSES.                                                                                                                                                                                                                                                                                                                                                                                                                                                                                                                                                                                                                                                                                                                                                                                                                                                                                                                                                                                                                                                                                                                                                                                                                                                                                                                                                                                                                                                                                                                                                                                                                                                                                                                                                                                                                                                                                                                                                   |        | DUPLEX Building Design  www.duplexbuildingde  Office: 1300 | DEVELOPMENT                                                                      | ELEVATION                                  | 21303 0001.6 P4                                                               |