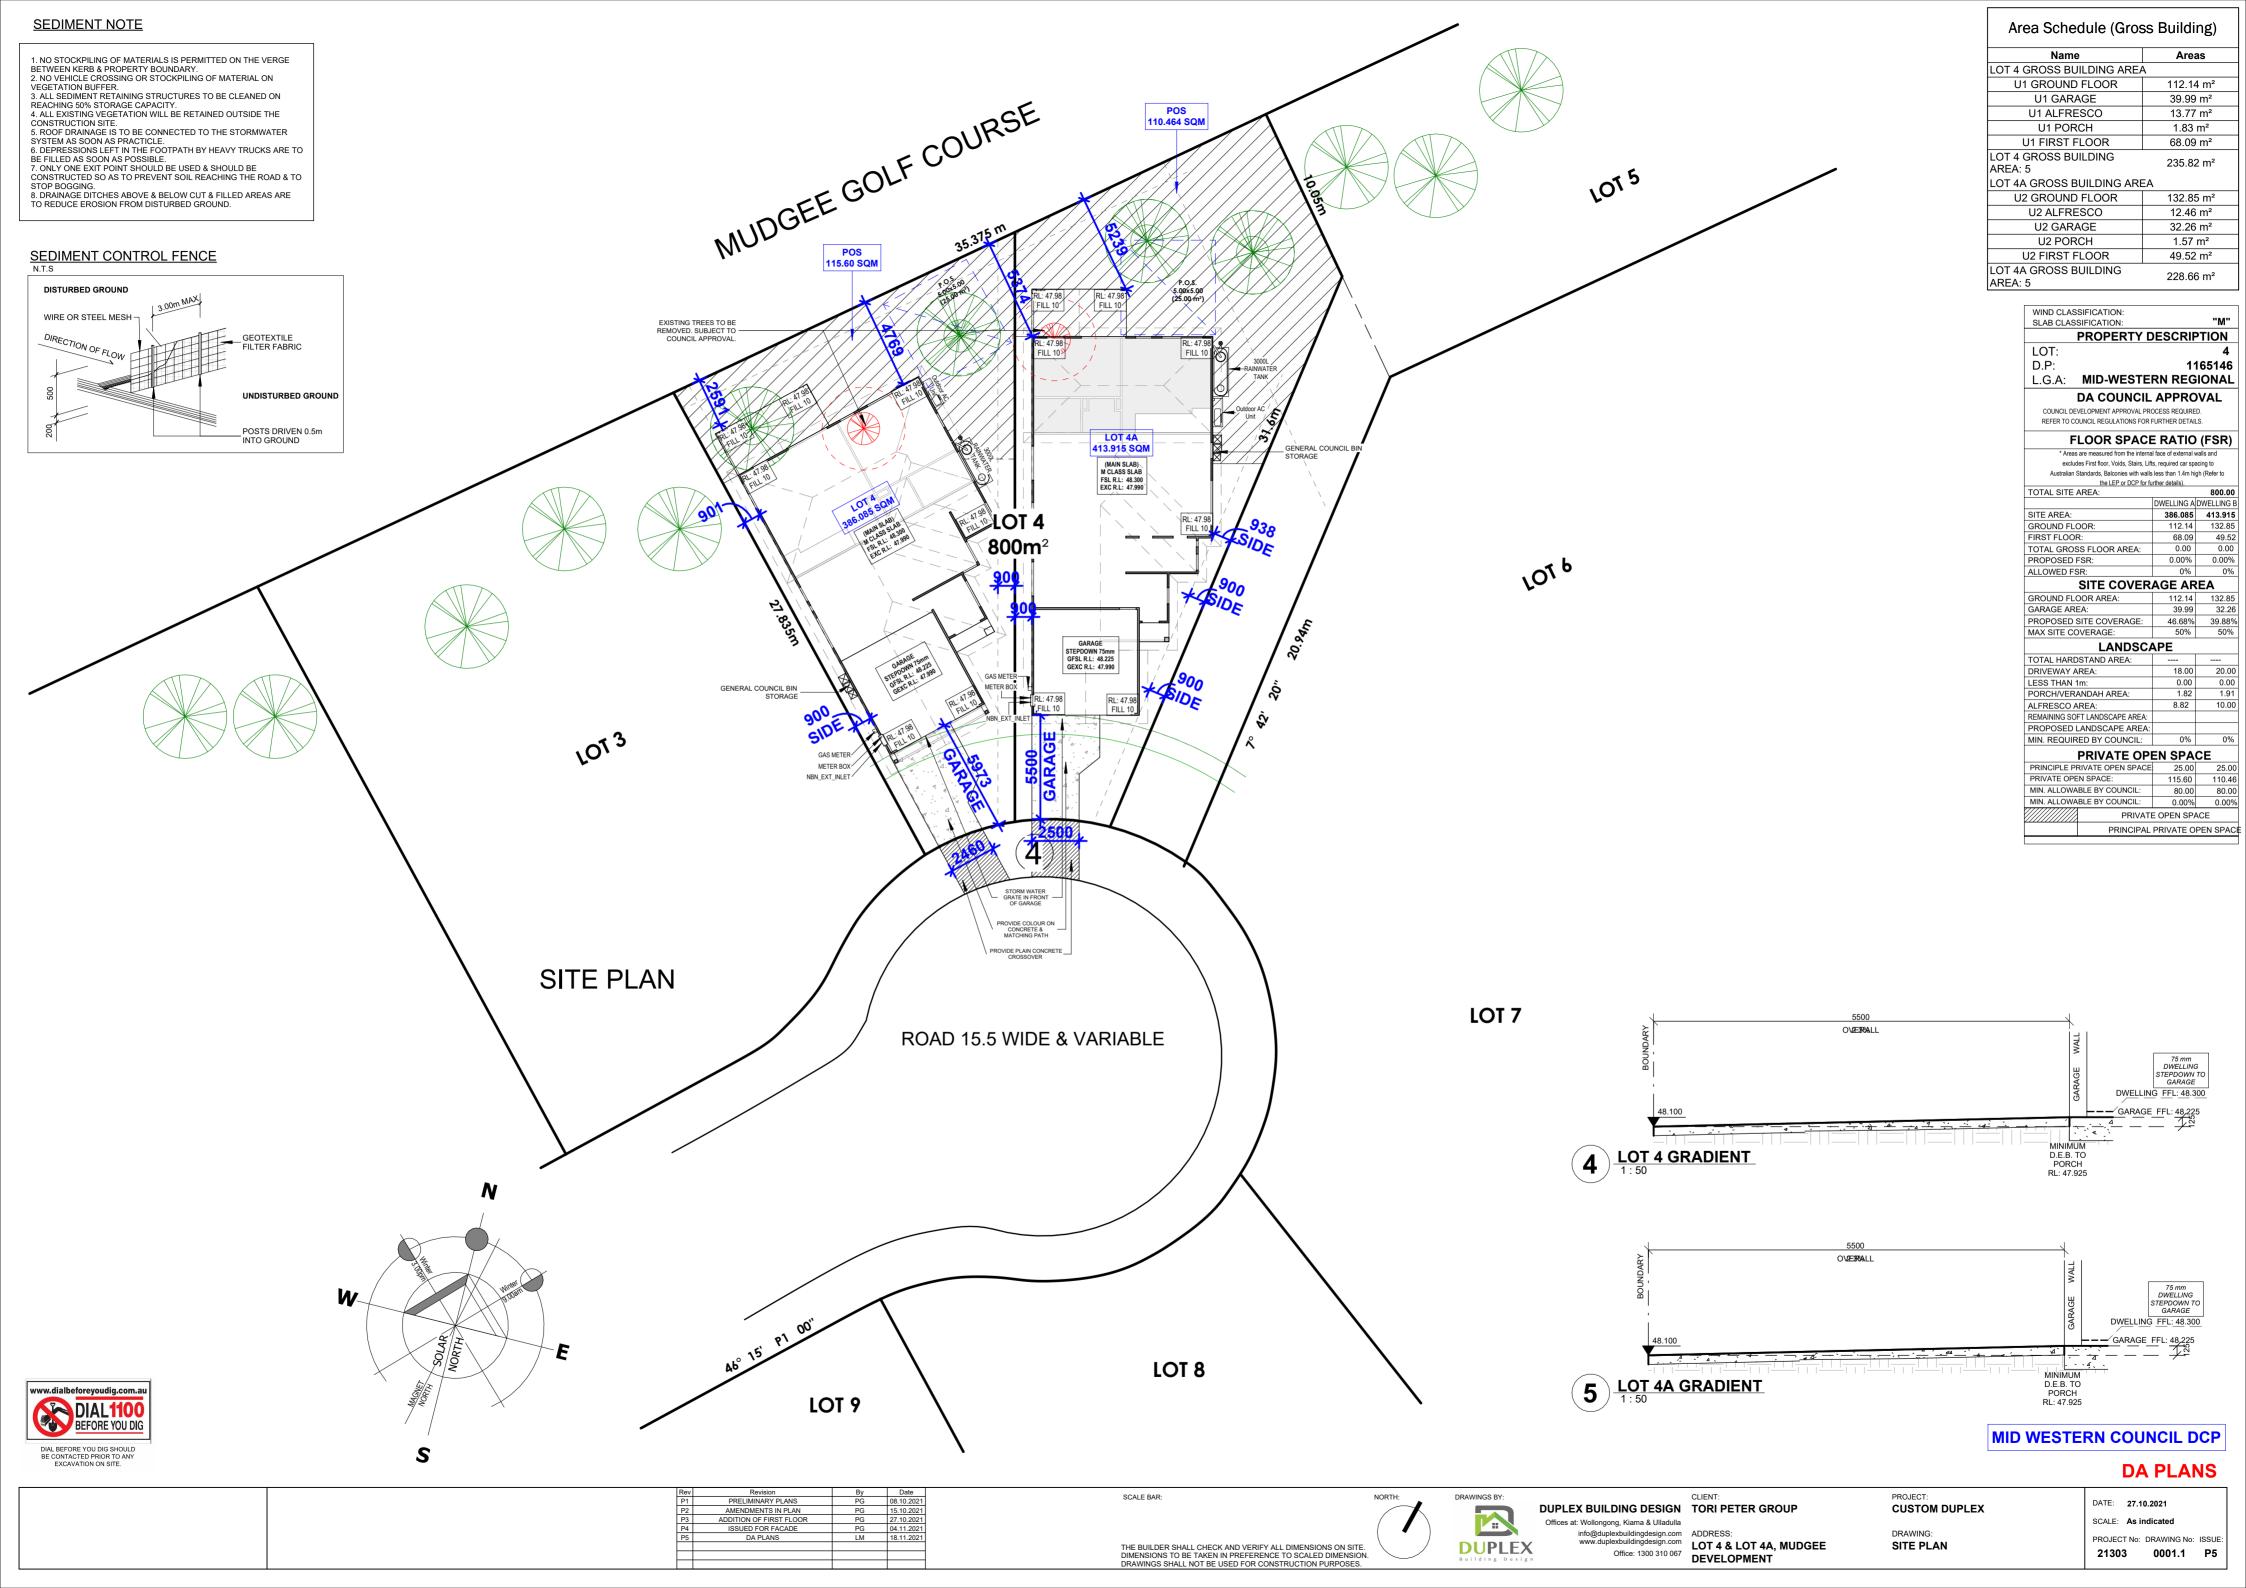

NOTE: ALL STRUCTURAL BEAMS/POSTS ARE AN INDICATION ONLY. REFER TO ENGINEERING DETAILS FOR ALL LOCATIONS & CONNECTIONS.

| Area Schedule (Gross Building)   |           |  |  |  |  |  |  |  |
|----------------------------------|-----------|--|--|--|--|--|--|--|
| Name                             | Areas     |  |  |  |  |  |  |  |
| LOT 4 GROSS BUILDING ARE         | Ä         |  |  |  |  |  |  |  |
| U1 GROUND FLOOR                  | 112.14 m² |  |  |  |  |  |  |  |
| U1 GARAGE                        | 39.99 m²  |  |  |  |  |  |  |  |
| U1 ALFRESCO                      | 13.77 m²  |  |  |  |  |  |  |  |
| U1 PORCH                         | 1.83 m²   |  |  |  |  |  |  |  |
| U1 FIRST FLOOR                   | 68.09 m²  |  |  |  |  |  |  |  |
| LOT 4 GROSS BUILDING<br>AREA: 5  | 235.82 m² |  |  |  |  |  |  |  |
| LOT 4A GROSS BUILDING AR         | EA        |  |  |  |  |  |  |  |
| U2 GROUND FLOOR                  | 132.85 m² |  |  |  |  |  |  |  |
| U2 ALFRESCO                      | 12.46 m²  |  |  |  |  |  |  |  |
| U2 GARAGE                        | 32.26 m²  |  |  |  |  |  |  |  |
| U2 PORCH                         | 1.57 m²   |  |  |  |  |  |  |  |
| U2 FIRST FLOOR                   | 49.52 m²  |  |  |  |  |  |  |  |
| LOT 4A GROSS BUILDING<br>AREA: 5 | 228.66 m² |  |  |  |  |  |  |  |

| Area Schedule (Gross Building)   |           |  |  |  |  |  |  |  |
|----------------------------------|-----------|--|--|--|--|--|--|--|
| Name Areas                       |           |  |  |  |  |  |  |  |
| LOT 4 GROSS BUILDING ARE         | Ä         |  |  |  |  |  |  |  |
| U1 GROUND FLOOR                  | 112.14 m² |  |  |  |  |  |  |  |
| U1 GARAGE                        | 39.99 m²  |  |  |  |  |  |  |  |
| U1 ALFRESCO                      | 13.77 m²  |  |  |  |  |  |  |  |
| U1 PORCH                         | 1.83 m²   |  |  |  |  |  |  |  |
| U1 FIRST FLOOR                   | 68.09 m²  |  |  |  |  |  |  |  |
| LOT 4 GROSS BUILDING<br>AREA: 5  | 235.82 m² |  |  |  |  |  |  |  |
| LOT 4A GROSS BUILDING AR         | REA       |  |  |  |  |  |  |  |
| U2 GROUND FLOOR                  | 132.85 m² |  |  |  |  |  |  |  |
| U2 ALFRESCO                      | 12.46 m²  |  |  |  |  |  |  |  |
| U2 GARAGE                        | 32.26 m²  |  |  |  |  |  |  |  |
| U2 PORCH                         | 1.57 m²   |  |  |  |  |  |  |  |
| U2 FIRST FLOOR                   | 49.52 m²  |  |  |  |  |  |  |  |
| LOT 4A GROSS BUILDING<br>AREA: 5 | 228.66 m² |  |  |  |  |  |  |  |