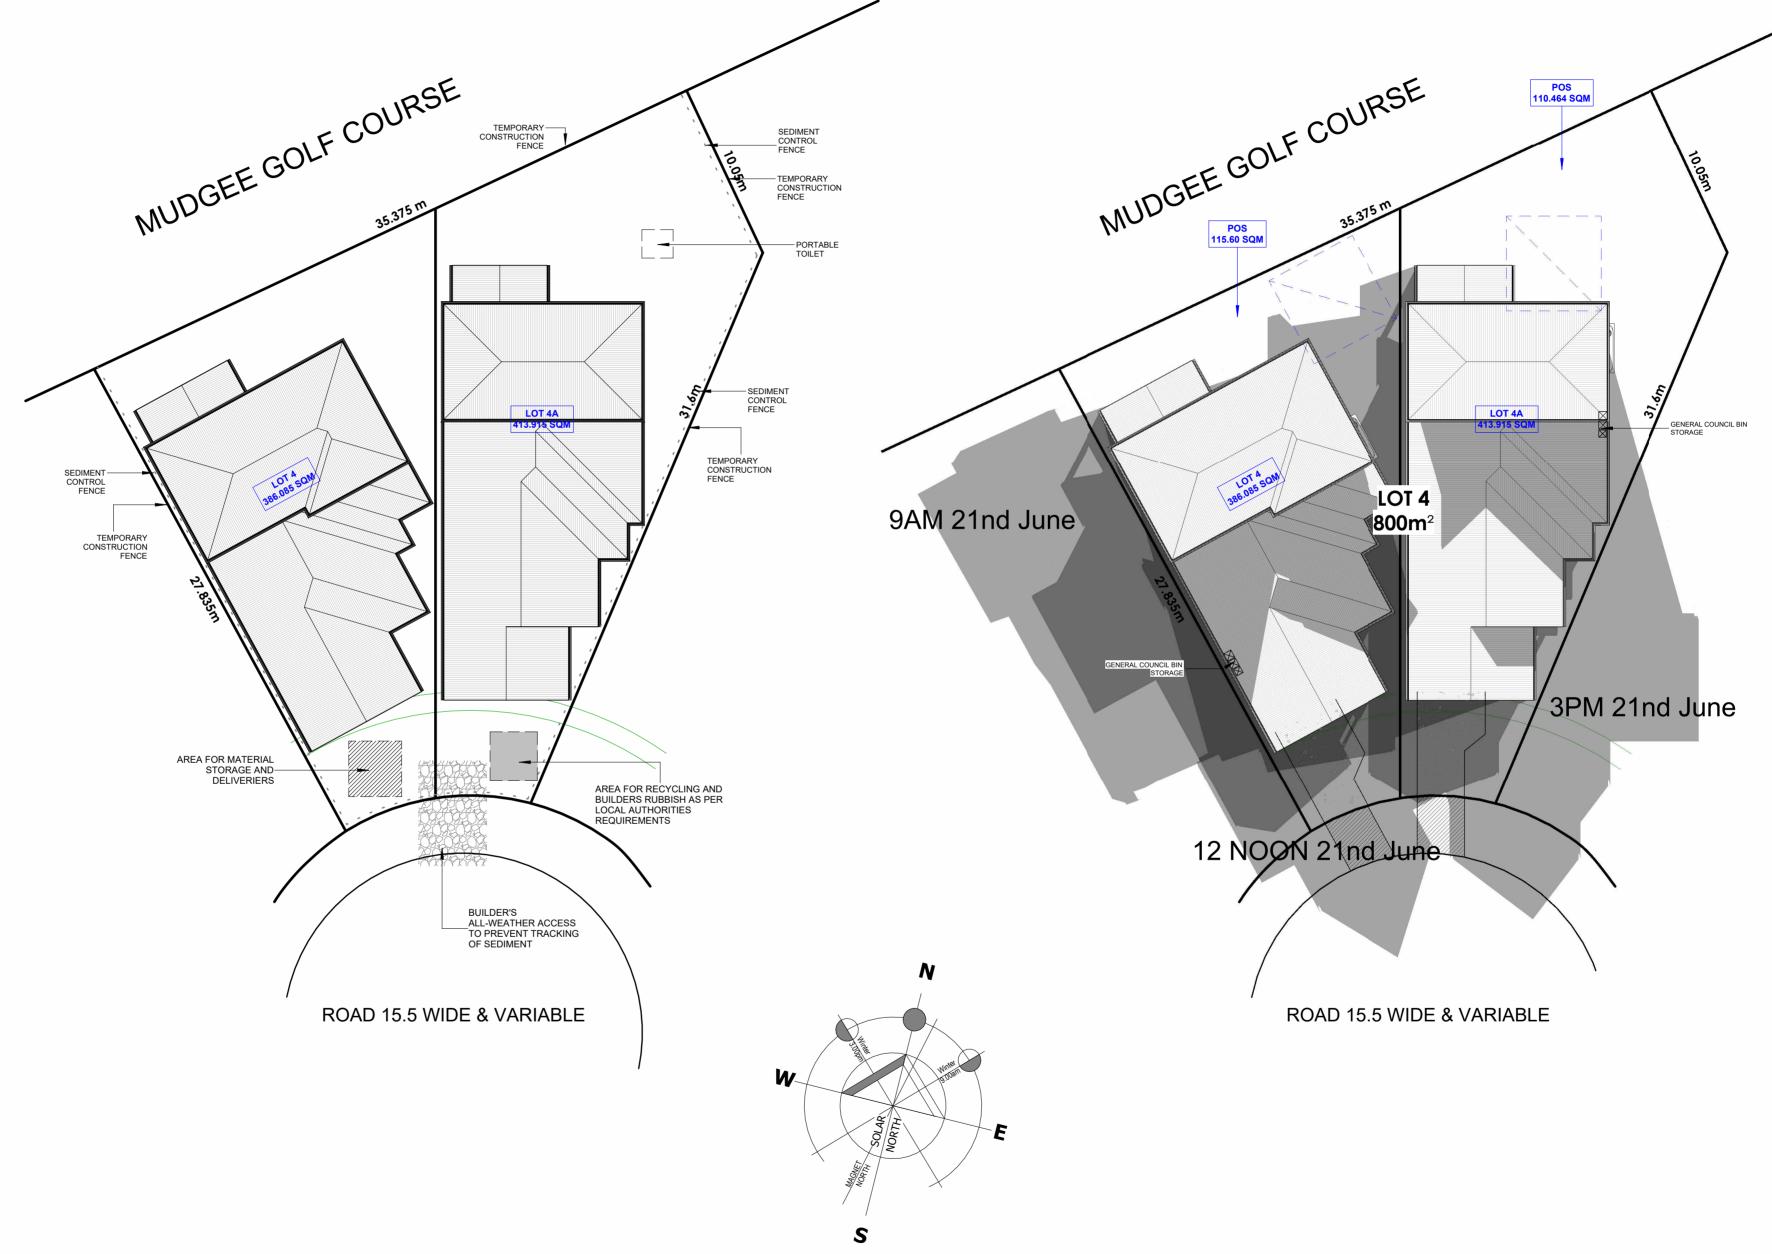

# SITE MANAGEMENT PLAN

| Rei<br>P1  | Revision         By         Date           PRELIMINARY PLANS         PG         08.10.2021 | SCALE BAR: NO                                                                                                                                                                | NORTH: | DRAWINGS BY:           | CLIENT:                                                                           | PROJECT: CUSTOM DUPLEX                | DATE: <b>27.10.2021</b>        |
|------------|--------------------------------------------------------------------------------------------|------------------------------------------------------------------------------------------------------------------------------------------------------------------------------|--------|------------------------|-----------------------------------------------------------------------------------|---------------------------------------|--------------------------------|
| P2         | AMENDMENTS IN PLAN PG 15.10.2021  ADDITION OF FIRST FLOOR PG 27.10.2021                    |                                                                                                                                                                              |        |                        | DUPLEX BUILDING DESIGN TORI PETER GROUP Offices at: Wollongong, Kiama & Ulladulla | COSTOM DUPLEX                         | SCALE: As indicated            |
| P4<br>  P5 | ISSUED FOR FACADE   PG   04.11.2021     DA PLANS   LM   18.11.2021                         |                                                                                                                                                                              | ( • )  |                        | info@duplexbuildingdesign.com ADDRESS:                                            | DRAWING:                              | PROJECT No: DRAWING No: ISSUE: |
|            |                                                                                            | THE BUILDER SHALL CHECK AND VERIFY ALL DIMENSIONS ON SITE.  DIMENSIONS TO BE TAKEN IN PREFERENCE TO SCALED DIMENSION.  DRAWINGS SHALL NOT BE USED FOR CONSTRUCTION PURPOSES. |        | DUPLEX Building Design | Office: 1300 310 067  Office DEVELOPMENT                                          | SITE MANAGEMENT PLAN & SHADOW DIAGRAM | 21303 0001.8 P5                |