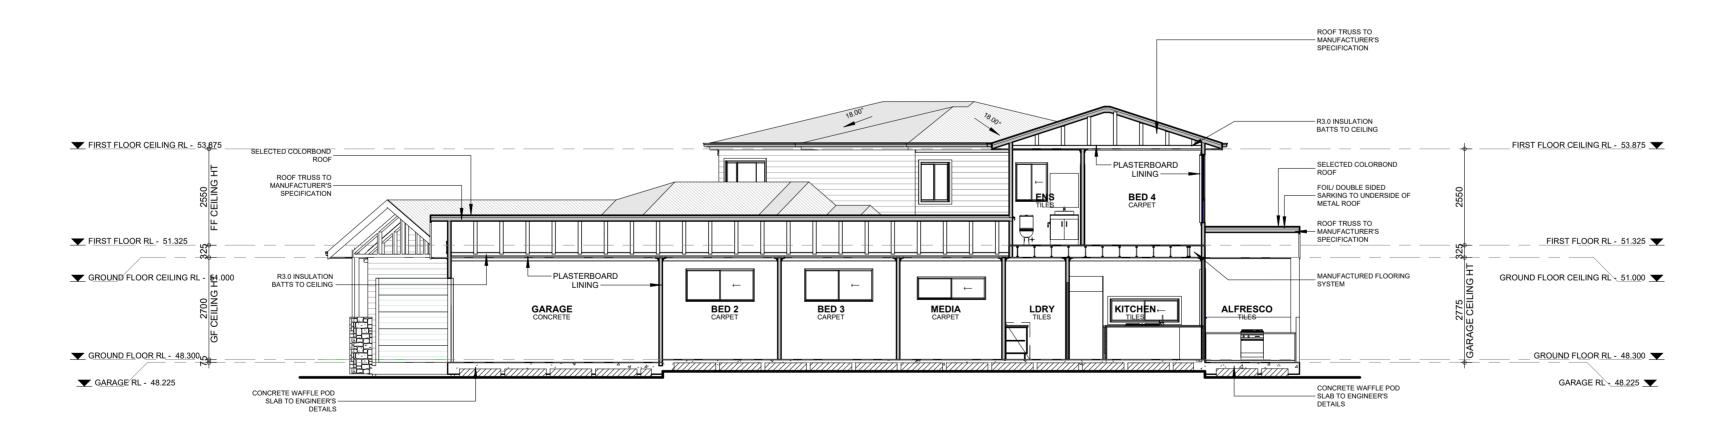

1 <u>SECTION B-B</u>

NOTE: ALL EAVES AND DOWNPIPES ARE SET TO 450mm AWAY FROM BUILDING WALLS

| Rev<br>P1<br>P2<br>P3<br>P4<br>P5 | Revision   By | Date<br>08.10.2021<br>15.10.2021<br>27.10.2021<br>04.11.2021<br>18.11.2021 | SCALE BAR:  THE BUILDER SHALL CHECK AND VERIFY ALL DIMENSIONS ON SITE. DIMENSIONS TO BE TAKEN IN PREFERENCE TO SCALED DIMENSION. | NORTH: | DRAWINGS BY:  DUPLEX Building Design | DUPLEX BUILDING DESIGN Offices at: Wollongong, Kiama & Ulladulla info@duplexbuildingdesign.com www.duplexbuildingdesign.com Office: 1300 310 067  DEVELOPMENT | PROJECT: CUSTOM DUPLEX  DRAWING: SECTION+DETAILS | DATE: 27.10.2021  SCALE: 1:100  PROJECT No: DRAWING No: ISSUE: 21303 0001.7 P5 |
|-----------------------------------|---------------|----------------------------------------------------------------------------|----------------------------------------------------------------------------------------------------------------------------------|--------|--------------------------------------|---------------------------------------------------------------------------------------------------------------------------------------------------------------|--------------------------------------------------|--------------------------------------------------------------------------------|
|                                   |               |                                                                            | DRAWINGS SHALL NOT BE USED FOR CONSTRUCTION PURPOSES.                                                                            |        | Bulluling Design                     | DEVELOPINENT                                                                                                                                                  |                                                  |                                                                                |