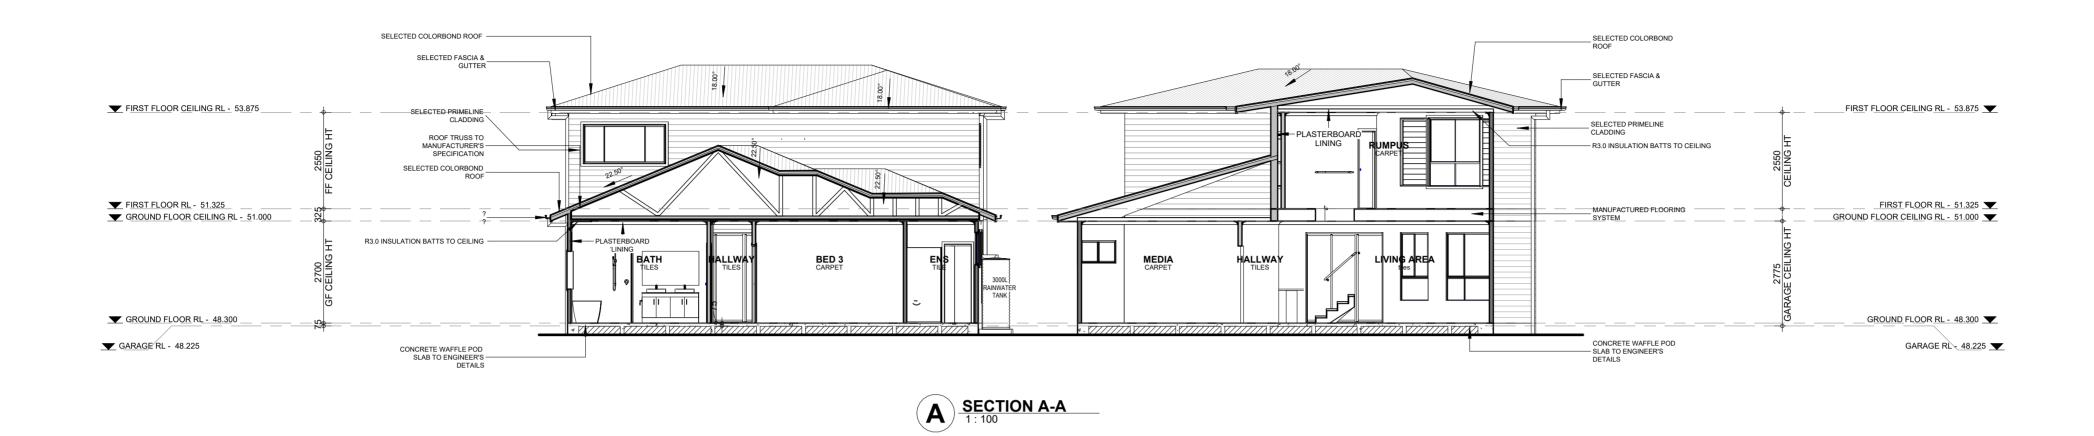

1 <u>SECTION B-B</u>

NOTE: ALL EAVES AND DOWNPIPES ARE SET TO 450mm AWAY FROM BUILDING WALLS

| Rev<br>P1<br>P2<br>P3<br>P4<br>P5 | Revision   By | Date<br>08.10.2021<br>15.10.2021<br>27.10.2021<br>04.11.2021<br>18.11.2021 | SCALE BAR:  THE BUILDER SHALL CHECK AND VERIFY ALL DIMENSIONS ON SITE. DIMENSIONS TO BE TAKEN IN PREFERENCE TO SCALED DIMENSION. | NORTH: | DRAWINGS BY:  DUPLEX Building Design | DUPLEX BUILDING DESIGN Offices at: Wollongong, Kiama & Ulladulla info@duplexbuildingdesign.com www.duplexbuildingdesign.com Office: 1300 310 067  DEVELOPMENT | PROJECT: CUSTOM DUPLEX  DRAWING: SECTION+DETAILS | DATE: 27.10.2021  SCALE: 1:100  PROJECT No: DRAWING No: ISSUE: 21303 0001.7 P5 |
|-----------------------------------|---------------|----------------------------------------------------------------------------|----------------------------------------------------------------------------------------------------------------------------------|--------|--------------------------------------|---------------------------------------------------------------------------------------------------------------------------------------------------------------|--------------------------------------------------|--------------------------------------------------------------------------------|
|                                   |               |                                                                            | DRAWINGS SHALL NOT BE USED FOR CONSTRUCTION PURPOSES.                                                                            |        | Bulluling Design                     | DEVELOPINENT                                                                                                                                                  |                                                  |                                                                                |