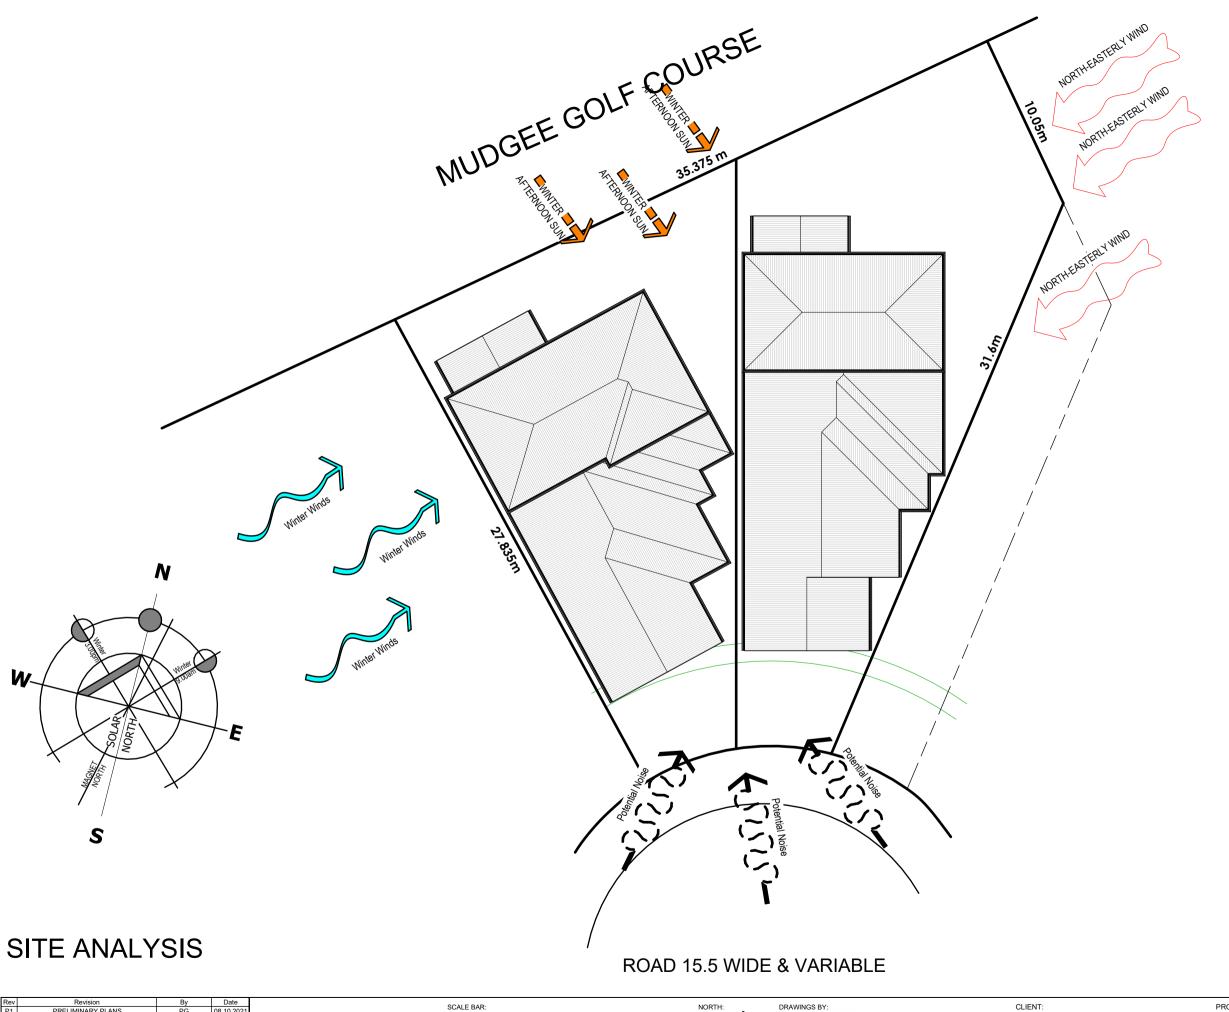

SITE ANALYSIS

DRAWING:

DATE: **27.10.2021** SCALE: As indicated

21303 0001.2 P5

| KEY S          | YMBOLS                                                             |
|----------------|--------------------------------------------------------------------|
| FSL:           | FINISHED SLAB LEVEL                                                |
| FF:            | FINISHED FLOOR                                                     |
| FC:            | FINISHED CEILING                                                   |
| ONER           | MAN HOLE<br>(ROOF ACCESS)                                          |
| ∠ JOISTS<br>7  | PROPOSED JOIST<br>DIRECTION<br>(CONFIRM WITH JOIST<br>LAYOUT PLAN) |
| SMOKE<br>ALARM | HARDWIRED SMOKE<br>ALARM                                           |
| <del>+</del>   | DRAINAGE POINT                                                     |
| •              | AIR-CONDITIONING<br>DROPPER                                        |
|                | AIR-CONDITIONING<br>DUCT LINE                                      |
|                | AIR-CONDITIONING<br>OUTLET                                         |
| 5<br>©07.0©    | KITCHEN / WET AREA<br>ELEVATIONS                                   |
|                | BULKHEADS                                                          |
|                | OVERHEAD<br>CABINET                                                |