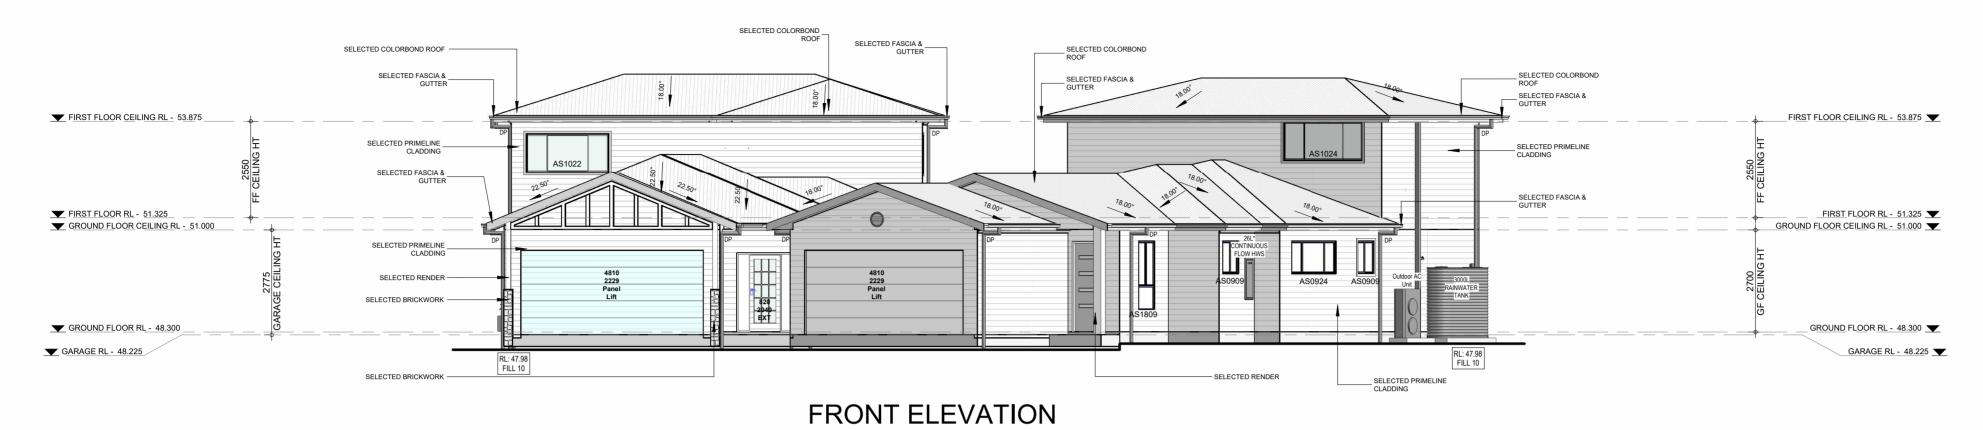

| Rev Revision               | Ву     | Date      | COALE DAD.                                                 | NODTU  | DRAWINGS BY               |                                           | NIENT.                | PRO IECT:     |                               |
|----------------------------|--------|-----------|------------------------------------------------------------|--------|---------------------------|-------------------------------------------|-----------------------|---------------|-------------------------------|
| P1 PRELIMINARY PLANS       | PG 08. | 8.10.2021 | SCALE BAR:                                                 | NORTH: | DRAWINGS BY:              |                                           | LIENI.                | TROUEGT.      | DATE: 27.10.2021              |
| P2 AMENDMENTS IN PLAN      | PG 15. | 5.10.2021 |                                                            |        |                           | <b>DUPLEX BUILDING DESIGN T</b>           | ORI PETER GROUP       | CUSTOM DUPLEX |                               |
| P3 ADDITION OF FIRST FLOOR | PG 27. | 7.10.2021 |                                                            |        |                           | Offices at: Wollongong, Kiama & Ulladulla |                       |               | SCALE: 1:100                  |
| P4 ISSUED FOR FACADE       | PG 04. | 4.11.2021 |                                                            |        | - #                       |                                           | DDDE00                | DDAMINO.      |                               |
| P5 DA PLANS                | LM 18. | 8.11.2021 |                                                            | \      |                           |                                           | ADDRESS:              | DRAWING:      | PROJECT No: DRAWING No: ISSUE |
|                            |        |           | THE BUILDER SHALL CHECK AND VERIFY ALL DIMENSIONS ON SITE. | \ /    | DIPLEX                    | www.duplexbuildingdesign.com              | OT 4 & LOT 4A, MUDGEE | ELEVATION     |                               |
|                            |        |           | DIMENSIONS TO BE TAKEN IN PREFERENCE TO SCALED DIMENSION.  |        | DUPLEX<br>Building Design | Office: 1300 310 067                      | DEVELOPMENT           |               | 21303 0001.5 P5               |
|                            |        |           | DRAWINGS SHALL NOT BE USED FOR CONSTRUCTION PURPOSES.      |        | During Design             | •                                         | DEVELOFINIENT         |               |                               |

NOTE: ALL EAVES AND DOWNPIPES ARE SET TO 450mm AWAY FROM BUILDING WALLS

| Revision PRELIMINARY PLANS AMENDMENTS IN PLAN ADDITION OF FIRST FLOOR ISSUED FOR FACADE | By PG 08 PG 15 PG 27 PG 04 | SCALE BAR: 1,2021 1,2021 1,2021 1,2021 1,2021 1,2021 1,2021 1,2021 1,2021 1,2021 1,2021 1,2021 1,2021 1,2021 1,2021 1,2021 1,2021 1,2021 1,2021 1,2021 1,2021 1,2021 1,2021 1,2021 1,2021 1,2021 1,2021 1,2021 1,2021 1,2021 1,2021 1,2021 1,2021 1,2021 1,2021 1,2021 1,2021 1,2021 1,2021 1,2021 1,2021 1,2021 1,2021 1,2021 1,2021 1,2021 1,2021 1,2021 1,2021 1,2021 1,2021 1,2021 1,2021 1,2021 1,2021 1,2021 1,2021 1,2021 1,2021 1,2021 1,2021 1,2021 1,2021 1,2021 1,2021 1,2021 1,2021 1,2021 1,2021 1,2021 1,2021 1,2021 1,2021 1,2021 1,2021 1,2021 1,2021 1,2021 1,2021 1,2021 1,2021 1,2021 1,2021 1,2021 1,2021 1,2021 1,2021 1,2021 1,2021 1,2021 1,2021 1,2021 1,2021 1,2021 1,2021 1,2021 1,2021 1,2021 1,2021 1,2021 1,2021 1,2021 1,2021 1,2021 1,2021 1,2021 1,2021 1,2021 1,2021 1,2021 1,2021 1,2021 1,2021 1,2021 1,2021 1,2021 1,2021 1,2021 1,2021 1,2021 1,2021 1,2021 1,2021 1,2021 1,2021 1,2021 1,2021 1,2021 1,2021 1,2021 1,2021 1,2021 1,2021 1,2021 1,2021 1,2021 1,2021 1,2021 1,2021 1,2021 1,2021 1,2021 1,2021 1,2021 1,2021 1,2021 1,2021 1,2021 1,2021 1,2021 1,2021 1,2021 1,2021 1,2021 1,2021 1,2021 1,2021 1,2021 1,2021 1,2021 1,2021 1,2021 1,2021 1,2021 1,2021 1,2021 1,2021 1,2021 1,2021 1,2021 1,2021 1,2021 1,2021 1,2021 1,2021 1,2021 1,2021 1,2021 1,2021 1,2021 1,2021 1,2021 1,2021 1,2021 1,2021 1,2021 1,2021 1,2021 1,2021 1,2021 1,2021 1,2021 1,2021 1,2021 1,2021 1,2021 1,2021 1,2021 1,2021 1,2021 1,2021 1,2021 1,2021 1,2021 1,2021 1,2021 1,2021 1,2021 1,2021 1,2021 1,2021 1,2021 1,2021 1,2021 1,2021 1,2021 1,2021 1,2021 1,2021 1,2021 1,2021 1,2021 1,2021 1,2021 1,2021 1,2021 1,2021 1,2021 1,2021 1,2021 1,2021 1,2021 1,2021 1,2021 1,2021 1,2021 1,2021 1,2021 1,2021 1,2021 1,2021 1,2021 1,2021 1,2021 1,2021 1,2021 1,2021 1,2021 1,2021 1,2021 1,2021 1,2021 1,2021 1,2021 1,2021 1,2021 1,2021 1,2021 1,2021 1,2021 1,2021 1,2021 1,2021 1,2021 1,2021 1,2021 1,2021 1,2021 1,2021 1,2021 1,2021 1,2021 1,2021 1,2021 1,2021 1,2021 1,2021 1,2021 1,2021 1,2021 1,2021 1,2021 1,2021 1,2021 1,2021 1,2021 1,2021 1,2021 1,2021 1,2021 1,202 | NORTH: | Offices at: Wollongong, Kiama & info@duplexbuildingde      | CLIENT:  SIGN TORI PETER GROUP  Illadulla gn.com ADDRESS: LOT 4 & LOT 4A, MUDGEE | PROJECT: CUSTOM DUPLEX  DRAWING: ELEVATION | DATE: 27.10.2021  SCALE: 1:100  PROJECT No: DRAWING No: ISSUE 21303 0001 6 P4 |
|-----------------------------------------------------------------------------------------|----------------------------|--------------------------------------------------------------------------------------------------------------------------------------------------------------------------------------------------------------------------------------------------------------------------------------------------------------------------------------------------------------------------------------------------------------------------------------------------------------------------------------------------------------------------------------------------------------------------------------------------------------------------------------------------------------------------------------------------------------------------------------------------------------------------------------------------------------------------------------------------------------------------------------------------------------------------------------------------------------------------------------------------------------------------------------------------------------------------------------------------------------------------------------------------------------------------------------------------------------------------------------------------------------------------------------------------------------------------------------------------------------------------------------------------------------------------------------------------------------------------------------------------------------------------------------------------------------------------------------------------------------------------------------------------------------------------------------------------------------------------------------------------------------------------------------------------------------------------------------------------------------------------------------------------------------------------------------------------------------------------------------------------------------------------------------------------------------------------------------------------------------------------------|--------|------------------------------------------------------------|----------------------------------------------------------------------------------|--------------------------------------------|-------------------------------------------------------------------------------|
|                                                                                         |                            | THE BUILDER SHALL CHECK AND VERIFY ALL DIMENSIONS ON SITE.  DIMENSIONS TO BE TAKEN IN PREFERENCE TO SCALED DIMENSION.  DRAWINGS SHALL NOT BE USED FOR CONSTRUCTION PURPOSES.                                                                                                                                                                                                                                                                                                                                                                                                                                                                                                                                                                                                                                                                                                                                                                                                                                                                                                                                                                                                                                                                                                                                                                                                                                                                                                                                                                                                                                                                                                                                                                                                                                                                                                                                                                                                                                                                                                                                                   |        | DUPLEX Building Design  www.duplexbuildingde  Office: 1300 | DEVELOPMENT                                                                      | ELEVATION                                  | 21303 0001.6 P4                                                               |