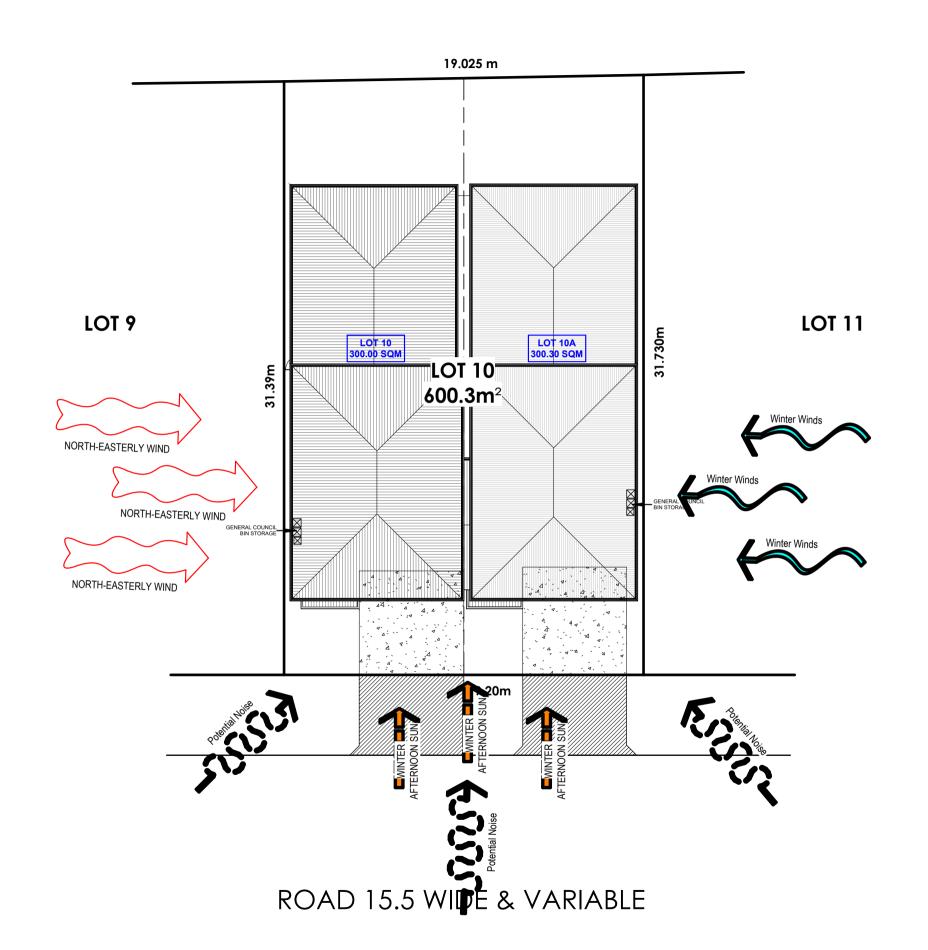

WINTER AFTERNOON SUN

NORTH-EASTERLY WIND

| Rev    | Revision                  | By | Date       | SCALE BAR:                                              | NORTH: | DRAWINGS BY:    |                                           | CLIENT:                   | PROJECT:      |                                |
|--------|---------------------------|----|------------|---------------------------------------------------------|--------|-----------------|-------------------------------------------|---------------------------|---------------|--------------------------------|
| P1     | AMENDMENTS                | PG | 21.10.2021 |                                                         |        |                 | <b>DUPLEX BUILDING DESIGN</b>             | TORI PETER GROUP          | CUSTOM DUPLEX | DATE: <b>26.10.2021</b>        |
| P3     | AMENDMENTS IN PLAN        | PG | 26.10.2021 |                                                         | / \    |                 | Offices at: Wollongong, Kiama & Ulladulla |                           |               | SCALE: As indicated            |
| P4     | ISSUED FOR FACADE         | PG | 02.11.2021 |                                                         |        | - ::            | info@duplexbuildingdesign.com             | ADDRESS:                  | DRAWING:      |                                |
| P5     | REVERT TO ORIGINAL FACADE | PG | 10.11.2021 |                                                         |        |                 | O . '                                     |                           |               | PROJECT No: DRAWING No: ISSUE: |
| P6     | DA PLANS                  | LM | 16.11.2021 | THE BUILDER SHALL CHECK AND VERIFY ALL DIMENSIONS ON SI | TE. 🖊  | DUPLEX          |                                           | LOT TO & LOT TOA . MODGEE | SITE ANALYSIS | 1 24200 0042 De 1              |
| $\Box$ |                           |    |            | DIMENSIONS TO BE TAKEN IN PREFERENCE TO SCALED DIMENSI  | ION.   | Building Design | Office: 1300 310 067                      | DEVELOPMENT               |               | 21308 001.2 P6                 |