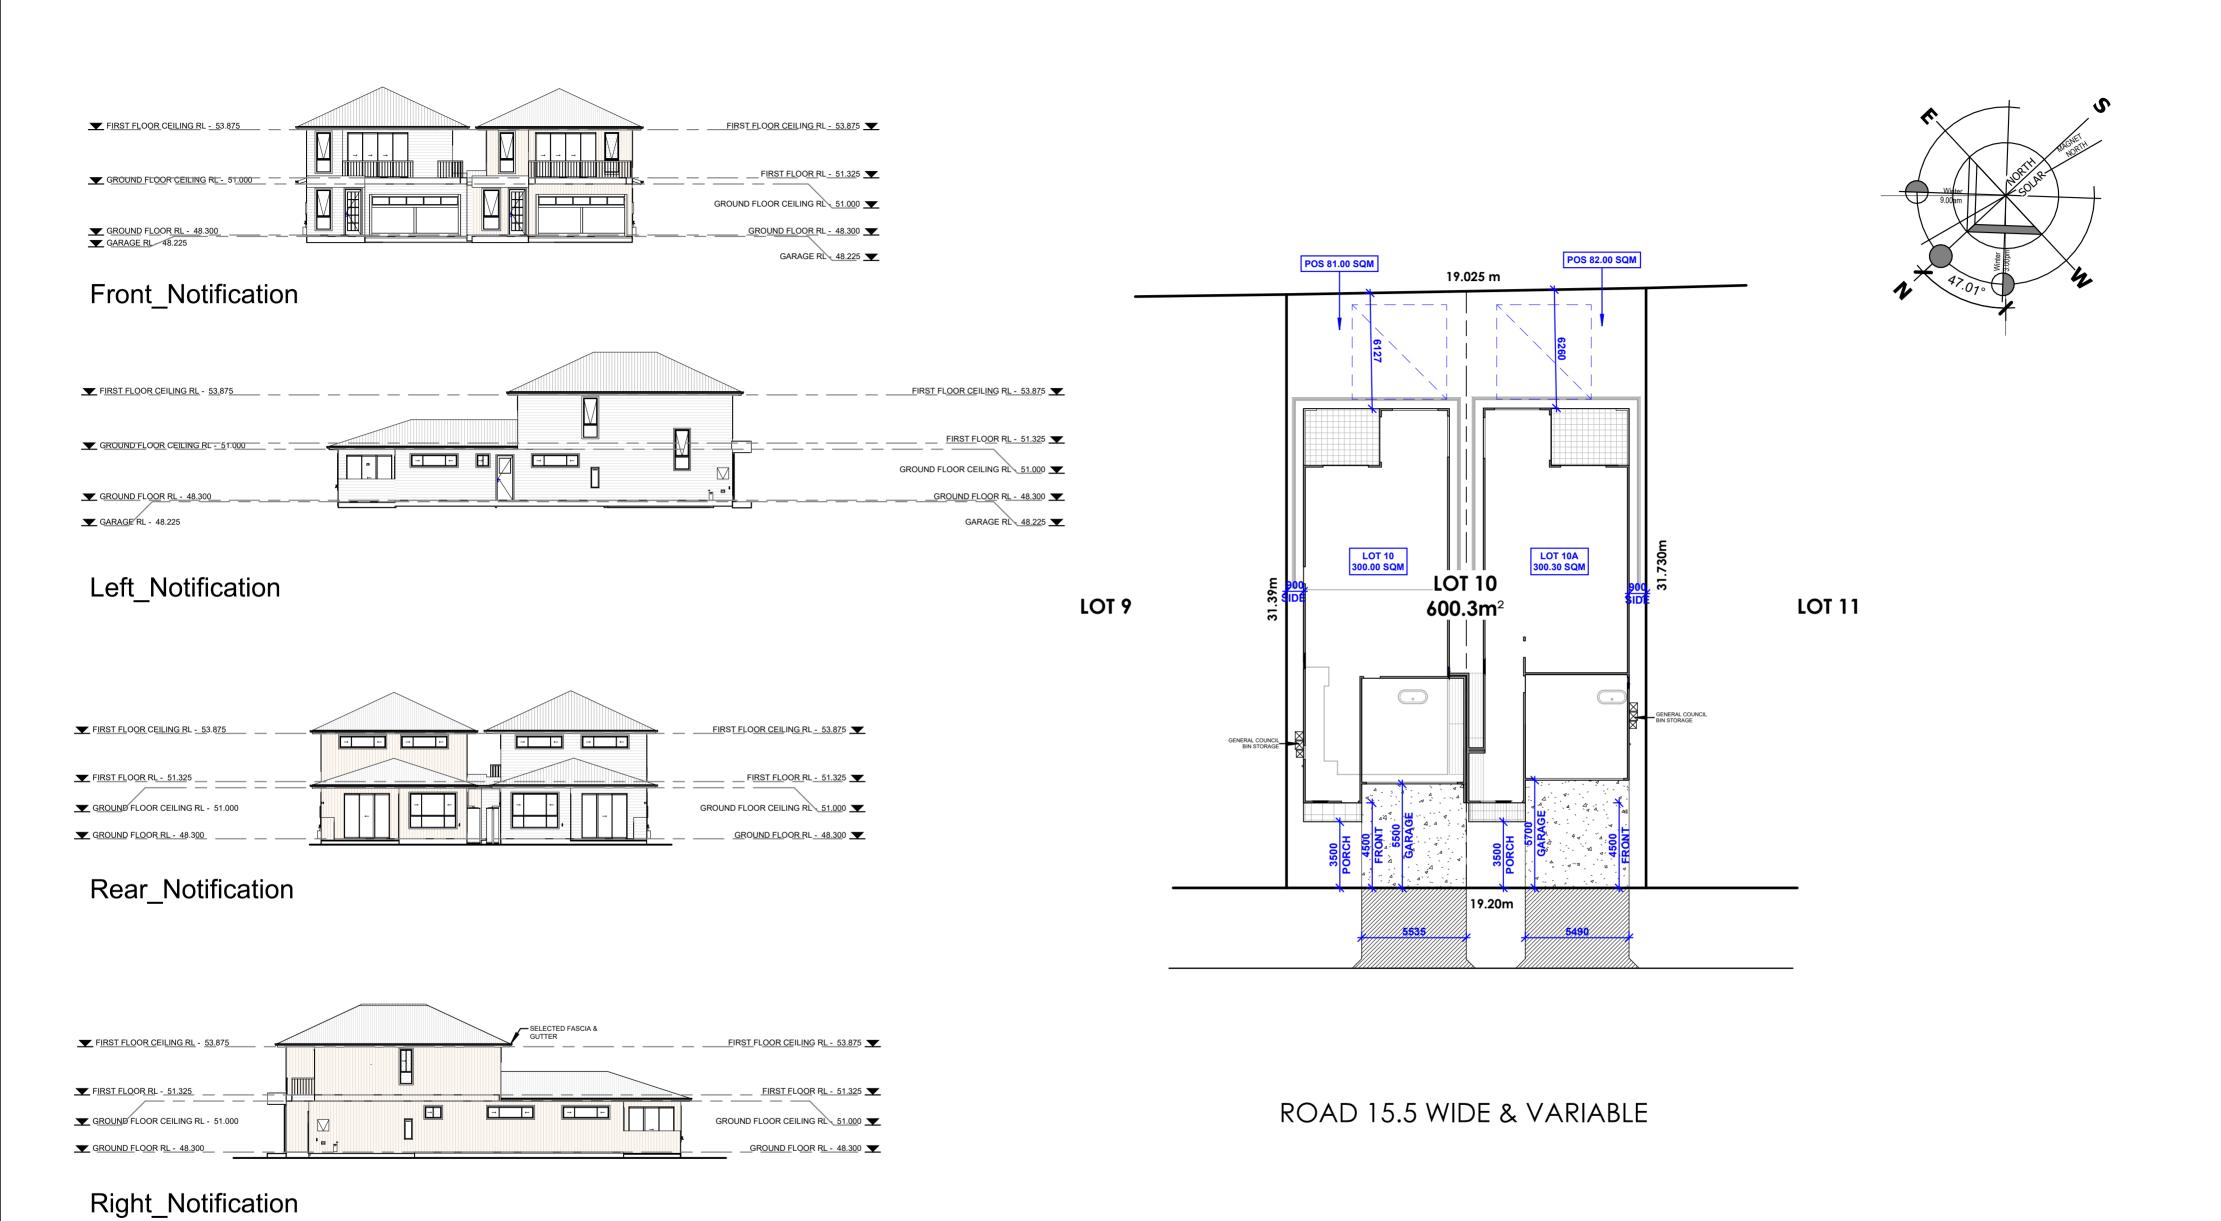

WINTER AFTERNOON SUN

NORTH-EASTERLY WIND

| Rev    | Revision                  | By | Date       | SCALE BAR:                                              | NORTH: | DRAWINGS BY:    |                                           | CLIENT:                   | PROJECT:      |                                |
|--------|---------------------------|----|------------|---------------------------------------------------------|--------|-----------------|-------------------------------------------|---------------------------|---------------|--------------------------------|
| P1     | AMENDMENTS                | PG | 21.10.2021 |                                                         |        |                 | <b>DUPLEX BUILDING DESIGN</b>             | TORI PETER GROUP          | CUSTOM DUPLEX | DATE: <b>26.10.2021</b>        |
| P3     | AMENDMENTS IN PLAN        | PG | 26.10.2021 |                                                         | / \    |                 | Offices at: Wollongong, Kiama & Ulladulla |                           |               | SCALE: As indicated            |
| P4     | ISSUED FOR FACADE         | PG | 02.11.2021 |                                                         |        | - ::            | info@duplexbuildingdesign.com             | ADDRESS:                  | DRAWING:      |                                |
| P5     | REVERT TO ORIGINAL FACADE | PG | 10.11.2021 |                                                         |        |                 | O . '                                     |                           |               | PROJECT No: DRAWING No: ISSUE: |
| P6     | DA PLANS                  | LM | 16.11.2021 | THE BUILDER SHALL CHECK AND VERIFY ALL DIMENSIONS ON SI | TE. 🖊  | DUPLEX          |                                           | LOT TO & LOT TOA . MODGEE | SITE ANALYSIS | 1 24200 0042 De 1              |
| $\Box$ |                           |    |            | DIMENSIONS TO BE TAKEN IN PREFERENCE TO SCALED DIMENSI  | ION.   | Building Design | Office: 1300 310 067                      | DEVELOPMENT               |               | 21308 001.2 P6                 |

## **ROAD 15.5 WIDE & VARIABLE**

# ROAD 15.5 WIDE & VARIABLE

3 LANDSCAPING AREA

| 1                      |          |
|------------------------|----------|
| Landscape Location     | Areas    |
| Front                  | 13.91 m² |
| Rear                   | 57.96 m² |
| LOT 10 - LANDSCAPE: 2  | 71.87 m² |
| Front                  | 11.06 m² |
| Front                  | 5.13 m²  |
| Rear                   | 59.59 m² |
| LOT 10A - LANDSCAPE: 3 | 75.78 m² |