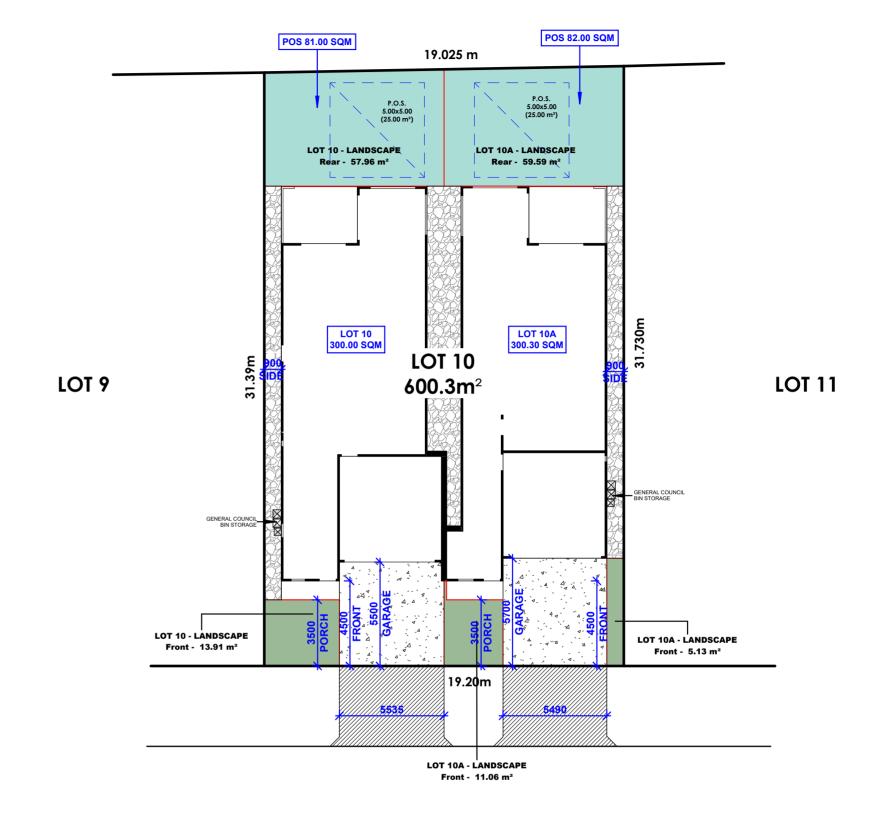

# ROAD 15.5 WIDE & VARIABLE

3 LANDSCAPING AREA

| 1                      |          |
|------------------------|----------|
| Landscape Location     | Areas    |
| Front                  | 13.91 m² |
| Rear                   | 57.96 m² |
| LOT 10 - LANDSCAPE: 2  | 71.87 m² |
| Front                  | 11.06 m² |
| Front                  | 5.13 m²  |
| Rear                   | 59.59 m² |
| LOT 10A - LANDSCAPE: 3 | 75.78 m² |