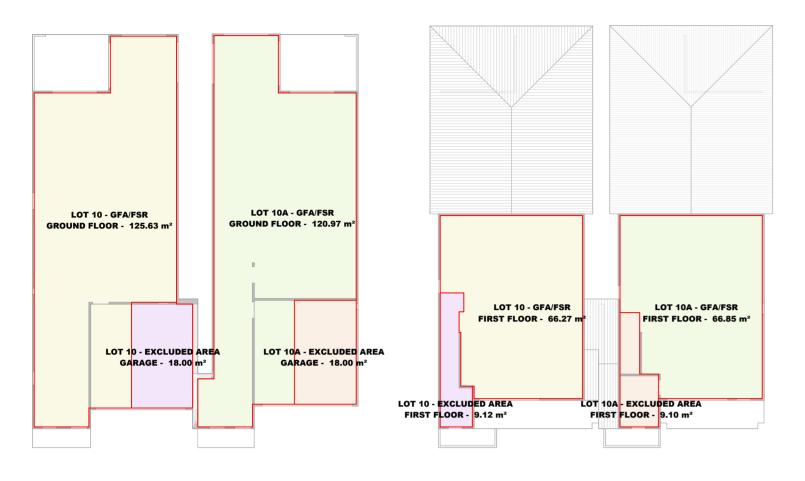

## SITE MANAGEMENT PLAN

| Area Schedule (Gl             | FA/FSR)              |
|-------------------------------|----------------------|
| Name                          | Areas                |
| GROUND FLOOR                  | 120.97 m²            |
| FIRST FLOOR                   | 66.85 m²             |
| LOT 10A - GFA/FSR: 2          | 187.82 m²            |
| GARAGE                        | 18.00 m²             |
| FIRST FLOOR                   | 9.10 m <sup>2</sup>  |
| LOT 10A - EXCLUDED<br>AREA: 2 | 27.10 m²             |
| GROUND FLOOR                  | 125.63 m²            |
| FIRST FLOOR                   | 66.27 m <sup>2</sup> |
| LOT 10 - GFA/FSR: 2           | 191.90 m²            |
| GARAGE                        | 18.00 m²             |
| FIRST FLOOR                   | 9.12 m²              |
| LOT 10 - EXCLUDED AREA:<br>2  | 27.12 m²             |

1 GROUND FLOOR - GFA/FSR

2 FIRST FLOOR - GFA/FSR

| Area Schedule (Gros                 | ss Building)          |
|-------------------------------------|-----------------------|
| Name                                | Areas                 |
| LOT 10 - GROSS BUILDING             | AREA                  |
| ALFRESCO                            | 12.09 m²              |
| GARAGE                              | 30.94 m²              |
| FIRST FLOOR                         | 78.85 m²              |
| BALCONY                             | 8.74 m²               |
| PORCH                               | 3.07 m <sup>2</sup>   |
| GROUND FLOOR                        | 118.12 m²             |
| LOT 10 - GROSS BUILDING<br>AREA: 6  | 251.81 m <sup>2</sup> |
| LOT 10A - GROSS BUILDING            | G AREA                |
| GARAGE                              | 30.69 m²              |
| PORCH                               | 3.12 m <sup>2</sup>   |
| GROUND FLOOR                        | 113.73 m²             |
| ALFRESCO                            | 12.36 m²              |
| FIRST FLOOR                         | 79.37 m²              |
| BALCONY                             | 8.21 m²               |
| LOT 10A - GROSS<br>BUILDING AREA: 6 | 247.48 m²             |