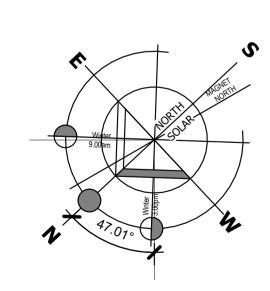

WINTER AFTERNOON SUN

NORTH-EASTERLY WIND

| Rev    | Revision                  | By | Date       | SCALE BAR:                                              | NORTH: | DRAWINGS BY:    |                                           | CLIENT:                   | PROJECT:      |                                |
|--------|---------------------------|----|------------|---------------------------------------------------------|--------|-----------------|-------------------------------------------|---------------------------|---------------|--------------------------------|
| P1     | AMENDMENTS                | PG | 21.10.2021 |                                                         |        |                 | <b>DUPLEX BUILDING DESIGN</b>             | TORI PETER GROUP          | CUSTOM DUPLEX | DATE: <b>26.10.2021</b>        |
| P3     | AMENDMENTS IN PLAN        | PG | 26.10.2021 |                                                         | / \    |                 | Offices at: Wollongong, Kiama & Ulladulla |                           |               | SCALE: As indicated            |
| P4     | ISSUED FOR FACADE         | PG | 02.11.2021 |                                                         |        | - ::            | info@duplexbuildingdesign.com             | ADDRESS:                  | DRAWING:      |                                |
| P5     | REVERT TO ORIGINAL FACADE | PG | 10.11.2021 |                                                         |        |                 | O . '                                     |                           |               | PROJECT No: DRAWING No: ISSUE: |
| P6     | DA PLANS                  | LM | 16.11.2021 | THE BUILDER SHALL CHECK AND VERIFY ALL DIMENSIONS ON SI | TE. 🖊  | DUPLEX          |                                           | LOT TO & LOT TOA . MODGEE | SITE ANALYSIS | 1 24200 0042 De 1              |
| $\Box$ |                           |    |            | DIMENSIONS TO BE TAKEN IN PREFERENCE TO SCALED DIMENSI  | ION.   | Building Design | Office: 1300 310 067                      | DEVELOPMENT               |               | 21308 001.2 P6                 |