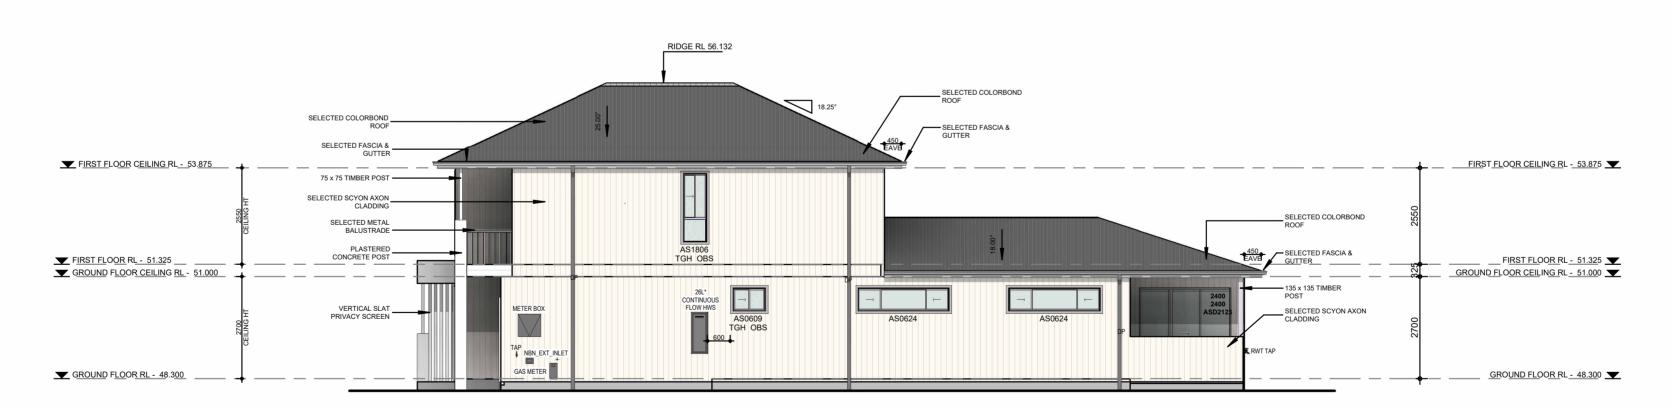

FRONT ELEVATION

RIGHT ELEVATION

LEFT ELEVATION

**REAR ELEVATION** 

1 LOT 10 - LOT 10A

SCALE BAR:

THE BUILDER SHALL CHECK AND VERIFY ALL DIMENSIONS ON SITE.
DIMENSIONS TO BE TAKEN IN PREFERENCE TO SCALED DIMENSION.
DRAWINGS SHALL NOT BE USED FOR CONSTRUCTION PURPOSES.

**DUPLEX** 

DUPLEX BUILDING DESIGN TORI PETER GROUP

info@duplexbuildingdesign.com
www.duplexbuildingdesign.com
Office: 1300 310 067

ADDRESS:
LOT 10 & LOT 10A , MUDGEE
DEVELOPMENT

Offices at: Wollongong, Kiama & Ulladulla