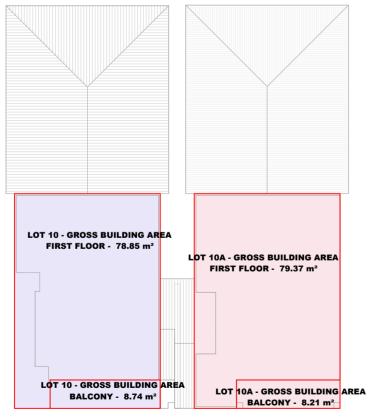

Area Schedule (Gross Building)

OT 10 - GROSS BUILDING AREA ALFRESCO GARAGE 30.94 m² FIRST FLOOR 78.85 m<sup>2</sup> BALCONY 8.74 m<sup>2</sup> PORCH 3.07 m<sup>2</sup> **GROUND FLOOR** 118.12 m<sup>2</sup> LOT 10 - GROSS BUILDING

AREA: 6

LOT 10A - GROSS BUILDING AREA

GARAGE 30.69 m<sup>2</sup> PORCH 3.12 m<sup>2</sup> GROUND FLOOR 113.73 m<sup>2</sup> ALFRESCO 12.36 m<sup>2</sup> FIRST FLOOR 79.37 m² BALCONY 8.21 m² LOT 10A - GROSS BUILDING AREA: 6 247.48 m<sup>2</sup>

## Area Schedule (Gross Building)

| Name                               | Areas               |
|------------------------------------|---------------------|
| LOT 10 - GROSS BUILDING            | AREA                |
| ALFRESCO                           | 12.09 m²            |
| GARAGE                             | 30.94 m²            |
| FIRST FLOOR                        | 78.85 m²            |
| BALCONY                            | 8.74 m²             |
| PORCH                              | 3.07 m <sup>2</sup> |
| GROUND FLOOR                       | 118.12 m²           |
| LOT 10 - GROSS BUILDING<br>AREA: 6 | 251.81 m²           |
| LOT 10A - GROSS BUILDING           | G AREA              |
| GARAGE                             | 30.69 m²            |
| PORCH                              | 3.12 m <sup>2</sup> |
| GROUND FLOOR                       | 113.73 m²           |
| ALFRESCO                           | 12.36 m²            |
| FIRST FLOOR                        | 79.37 m²            |
| BALCONY                            | 8.21 m²             |

LOT 10A - GROSS BUILDING AREA: 6

# KEY SYMBOLS

| Area Schedule (Gros                 | s Building            |
|-------------------------------------|-----------------------|
| Name                                | Areas                 |
| LOT 10 - GROSS BUILDING             | AREA                  |
| ALFRESCO                            | 12.09 m²              |
| GARAGE                              | 30.94 m²              |
| FIRST FLOOR                         | 78.85 m²              |
| BALCONY                             | 8.74 m²               |
| PORCH                               | 3.07 m <sup>2</sup>   |
| GROUND FLOOR                        | 118.12 m²             |
| LOT 10 - GROSS BUILDING<br>AREA: 6  | 251.81 m²             |
| LOT 10A - GROSS BUILDING            | AREA                  |
| GARAGE                              | 30.69 m²              |
| PORCH                               | 3.12 m²               |
| GROUND FLOOR                        | 113.73 m <sup>2</sup> |
| ALFRESCO                            | 12.36 m²              |
| FIRST FLOOR                         | 79.37 m²              |
| BALCONY                             | 8.21 m²               |
| LOT 10A - GROSS<br>BUILDING AREA: 6 | 247.48 m²             |