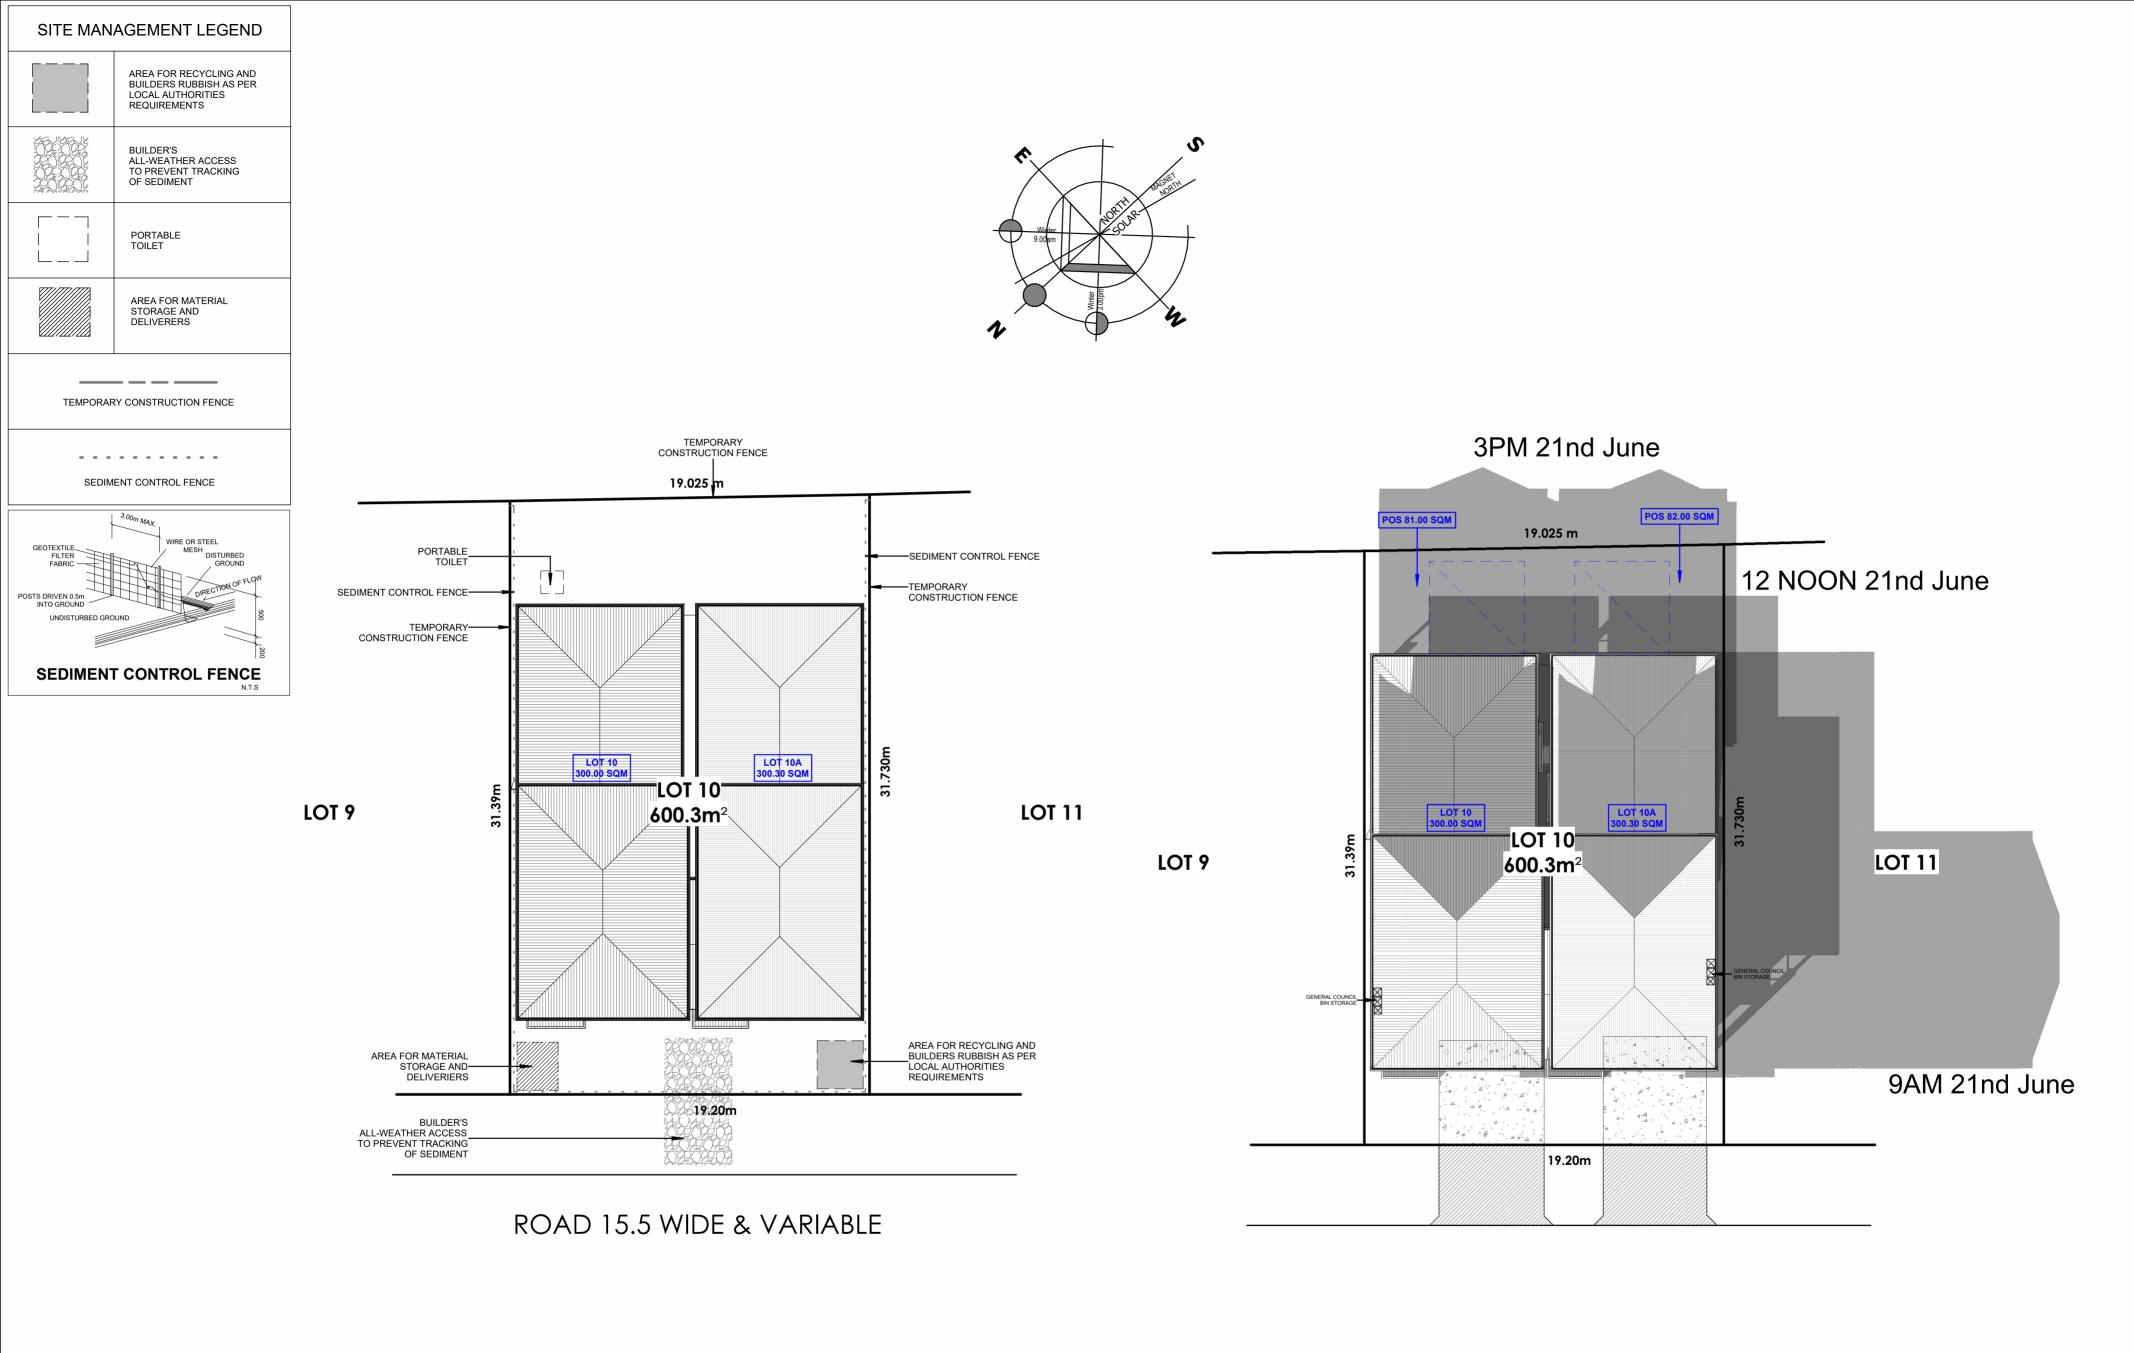

#### **SEDIMENT NOTE**

1. NO STOCKPILING OF MATERIALS IS PERMITTED ON THE VERGE BETWEEN KERB & PROPERTY BOUNDARY.
2. NO VEHICLE CROSSING OR STOCKPILING OF MATERIAL ON VEGETATION BUFFER.
3. ALL SEDIMENT RETAINING STRUCTURES TO BE CLEANED ON REACHING 50% STORAGE CAPACITY.
4. ALL EXISTING VEGETATION WILL BE RETAINED OUTSIDE THE CONSTRUCTION SITE.
5. POOLE DRAINAGE IS TO BE CONNECTED TO THE STORMMATER.

CONSTRUCTION SITE.

5. ROOF DRAINAGE IS TO BE CONNECTED TO THE STORMWATER
SYSTEM AS SOON AS PRACTICLE.

6. DEPRESSIONS LEFT IN THE FOOTPATH BY HEAVY TRUCKS ARE TO
BE FILLED AS SOON AS POSSIBLE. BE FILLED AS SOON AS POSSIBLE.
7. ONLY ONE EXIT POINT SHOULD BE USED & SHOULD BE
CONSTRUCTED SO AS TO PREVENT SOIL REACHING THE ROAD & TO
STOP BOGGING.
8. DRAINAGE DITCHES ABOVE & BELOW CUT & FILLED AREAS ARE

TO REDUCE EROSION FROM DISTURBED GROUND.

# SEDIMENT CONTROL FENCE

WIND CLASSIFICATION: SLAB CLASSIFICATION:

TOTAL SITE AREA:

GROUND FLOOR

PROPOSED FSR

ALLOWED FSR:

GROUND FLOOR AREA:

MAX SITE COVERAGE:

## **ROAD 15.5 WIDE & VARIABLE**

# ROAD 15.5 WIDE & VARIABLE

3 LANDSCAPING AREA

| 1                      |          |
|------------------------|----------|
| Landscape Location     | Areas    |
| Front                  | 13.91 m² |
| Rear                   | 57.96 m² |
| LOT 10 - LANDSCAPE: 2  | 71.87 m² |
| Front                  | 11.06 m² |
| Front                  | 5.13 m²  |
| Rear                   | 59.59 m² |
| LOT 10A - LANDSCAPE: 3 | 75.78 m² |