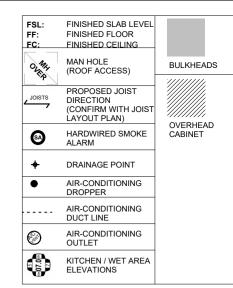

# **KEY SYMBOLS**

FINISHED SLAB LEVEL FINISHED FLOOR FINISHED CEILING OLER

MAN HOLE (ROOF ACCESS)

PROPOSED JOIST DIRECTION (CONFIRM WITH JOIST LAYOUT PLAN)

OVERHEAD CABINET

BULKHEADS

HARDWIRED SMOKE ALARM

DRAINAGE POINT AIR-CONDITIONING DROPPER

AIR-CONDITIONING DUCT LINE AIR-CONDITIONING OUTLET **3** 

SA

KITCHEN / WET AREA ELEVATIONS

NOTE: ALL STRUCTURAL BEAMS/POSTS ARE AN INDICATION ONLY. REFER TO ENGINEERING DETAILS FOR ALL LOCATIONS & CONNECTIONS.