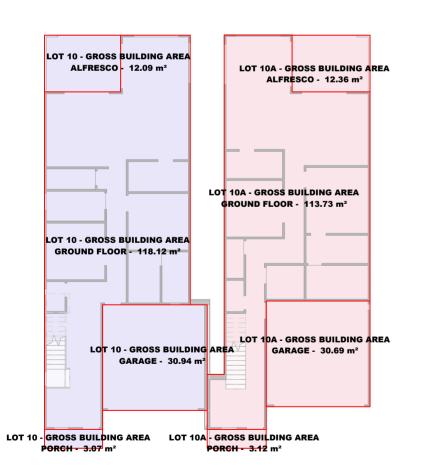

Area Schedule (Gross Building)

OT 10 - GROSS BUILDING AREA ALFRESCO GARAGE 30.94 m² FIRST FLOOR 78.85 m<sup>2</sup> BALCONY 8.74 m<sup>2</sup> PORCH 3.07 m<sup>2</sup> **GROUND FLOOR** 118.12 m<sup>2</sup> LOT 10 - GROSS BUILDING

AREA: 6

LOT 10A - GROSS BUILDING AREA

GARAGE 30.69 m<sup>2</sup> PORCH 3.12 m<sup>2</sup> GROUND FLOOR 113.73 m<sup>2</sup> ALFRESCO 12.36 m<sup>2</sup> FIRST FLOOR 79.37 m² BALCONY 8.21 m² LOT 10A - GROSS BUILDING AREA: 6 247.48 m<sup>2</sup>

## Area Schedule (Gross Building)

| Name                               | Areas               |
|------------------------------------|---------------------|
| LOT 10 - GROSS BUILDING            | AREA                |
| ALFRESCO                           | 12.09 m²            |
| GARAGE                             | 30.94 m²            |
| FIRST FLOOR                        | 78.85 m²            |
| BALCONY                            | 8.74 m²             |
| PORCH                              | 3.07 m <sup>2</sup> |
| GROUND FLOOR                       | 118.12 m²           |
| LOT 10 - GROSS BUILDING<br>AREA: 6 | 251.81 m²           |
| LOT 10A - GROSS BUILDING           | G AREA              |
| GARAGE                             | 30.69 m²            |
| PORCH                              | 3.12 m <sup>2</sup> |
| GROUND FLOOR                       | 113.73 m²           |
| ALFRESCO                           | 12.36 m²            |
| FIRST FLOOR                        | 79.37 m²            |
| BALCONY                            | 8.21 m²             |

LOT 10A - GROSS BUILDING AREA: 6

# KEY SYMBOLS

| Area Schedule (Gros                 | s Building            |
|-------------------------------------|-----------------------|
| Name                                | Areas                 |
| LOT 10 - GROSS BUILDING             | AREA                  |
| ALFRESCO                            | 12.09 m²              |
| GARAGE                              | 30.94 m²              |
| FIRST FLOOR                         | 78.85 m²              |
| BALCONY                             | 8.74 m²               |
| PORCH                               | 3.07 m <sup>2</sup>   |
| GROUND FLOOR                        | 118.12 m²             |
| LOT 10 - GROSS BUILDING<br>AREA: 6  | 251.81 m²             |
| LOT 10A - GROSS BUILDING            | AREA                  |
| GARAGE                              | 30.69 m²              |
| PORCH                               | 3.12 m²               |
| GROUND FLOOR                        | 113.73 m <sup>2</sup> |
| ALFRESCO                            | 12.36 m²              |
| FIRST FLOOR                         | 79.37 m²              |
| BALCONY                             | 8.21 m²               |
| LOT 10A - GROSS<br>BUILDING AREA: 6 | 247.48 m²             |

1 GROUND FLOOR - GFA/FSR

2 FIRST FLOOR - GFA/FSR

| Area Schedule (Gros                 | ss Building)          |
|-------------------------------------|-----------------------|
| Name                                | Areas                 |
| LOT 10 - GROSS BUILDING             | AREA                  |
| ALFRESCO                            | 12.09 m²              |
| GARAGE                              | 30.94 m²              |
| FIRST FLOOR                         | 78.85 m²              |
| BALCONY                             | 8.74 m²               |
| PORCH                               | 3.07 m <sup>2</sup>   |
| GROUND FLOOR                        | 118.12 m²             |
| LOT 10 - GROSS BUILDING<br>AREA: 6  | 251.81 m <sup>2</sup> |
| LOT 10A - GROSS BUILDING            | G AREA                |
| GARAGE                              | 30.69 m²              |
| PORCH                               | 3.12 m <sup>2</sup>   |
| GROUND FLOOR                        | 113.73 m²             |
| ALFRESCO                            | 12.36 m²              |
| FIRST FLOOR                         | 79.37 m²              |
| BALCONY                             | 8.21 m²               |
| LOT 10A - GROSS<br>BUILDING AREA: 6 | 247.48 m²             |

5 GROUND FLOOR - GROSS

FIRST FLOOR - GROSS
1:200