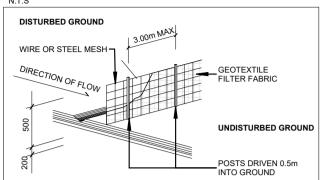

#### **SEDIMENT NOTE**

1. NO STOCKPILING OF MATERIALS IS PERMITTED ON THE VERGE BETWEEN KERB & PROPERTY BOUNDARY.
2. NO VEHICLE CROSSING OR STOCKPILING OF MATERIAL ON VEGETATION BUFFER.
3. ALL SEDIMENT RETAINING STRUCTURES TO BE CLEANED ON REACHING 50% STORAGE CAPACITY.
4. ALL EXISTING VEGETATION WILL BE RETAINED OUTSIDE THE CONSTRUCTION SITE.
5. POOLE DRAINAGE IS TO BE CONNECTED TO THE STORMMATER.

CONSTRUCTION SITE.

5. ROOF DRAINAGE IS TO BE CONNECTED TO THE STORMWATER
SYSTEM AS SOON AS PRACTICLE.

6. DEPRESSIONS LEFT IN THE FOOTPATH BY HEAVY TRUCKS ARE TO
BE FILLED AS SOON AS POSSIBLE. BE FILLED AS SOON AS POSSIBLE.
7. ONLY ONE EXIT POINT SHOULD BE USED & SHOULD BE
CONSTRUCTED SO AS TO PREVENT SOIL REACHING THE ROAD & TO
STOP BOGGING.
8. DRAINAGE DITCHES ABOVE & BELOW CUT & FILLED AREAS ARE

TO REDUCE EROSION FROM DISTURBED GROUND.

# SEDIMENT CONTROL FENCE

WIND CLASSIFICATION: SLAB CLASSIFICATION:

TOTAL SITE AREA:

GROUND FLOOR

PROPOSED FSR

ALLOWED FSR:

GROUND FLOOR AREA:

MAX SITE COVERAGE: