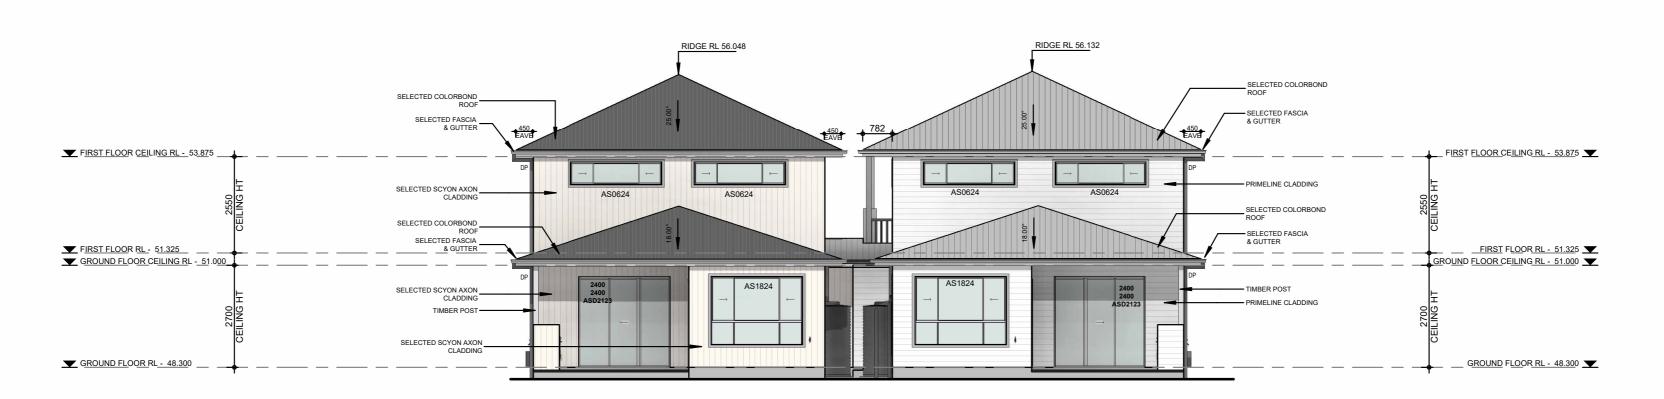

FRONT ELEVATION

RIGHT ELEVATION

LEFT ELEVATION

**REAR ELEVATION** 

1 LOT 10 - LOT 10A

SCALE BAR:

THE BUILDER SHALL CHECK AND VERIFY ALL DIMENSIONS ON SITE.
DIMENSIONS TO BE TAKEN IN PREFERENCE TO SCALED DIMENSION.
DRAWINGS SHALL NOT BE USED FOR CONSTRUCTION PURPOSES.

**DUPLEX** 

DUPLEX BUILDING DESIGN TORI PETER GROUP

info@duplexbuildingdesign.com
www.duplexbuildingdesign.com
Office: 1300 310 067

ADDRESS:
LOT 10 & LOT 10A , MUDGEE
DEVELOPMENT

Offices at: Wollongong, Kiama & Ulladulla