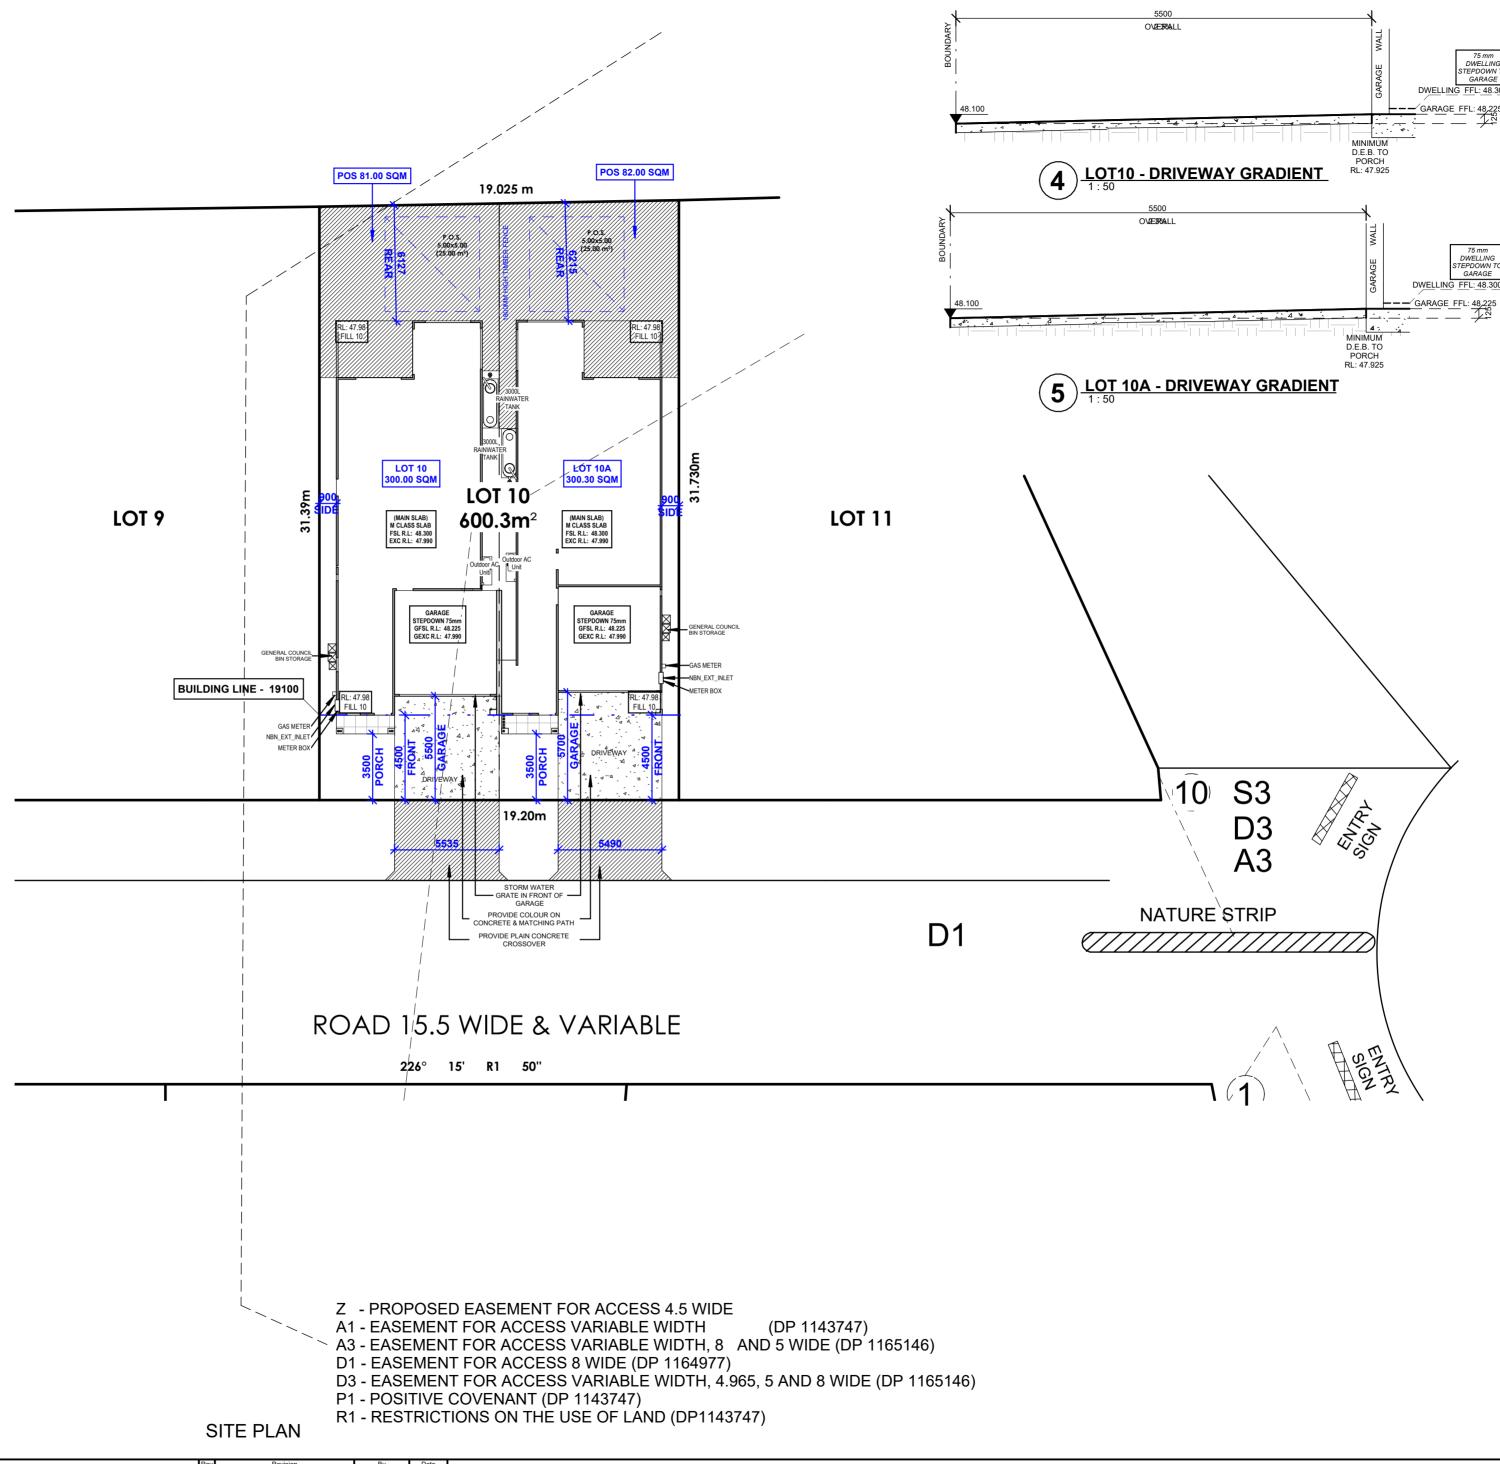

MID WESTERN COUNCIL DCP

**DA PLANS** 

SCALE BAR: DATE: **26.10.2021 CUSTOM DUPLEX DUPLEX BUILDING DESIGN TORI PETER GROUP** SCALE: As indicated Offices at: Wollongong, Kiama & Ulladulla info@duplexbuildingdesign.com www.duplexbuildingdesign.com Office: 1300 310 067

ADDRESS:
LOT 10 & LOT 10A , MUDGEE
DEVELOPMENT DRAWING: PROJECT No: DRAWING No: ISSUE SITE PLAN THE BUILDER SHALL CHECK AND VERIFY ALL DIMENSIONS ON SITE. DIMENSIONS TO BE TAKEN IN PREFERENCE TO SCALED DIMENSION. DRAWINGS SHALL NOT BE USED FOR CONSTRUCTION PURPOSES. **DUPLEX** 21308 001.0 P6

## **ROAD 15.5 WIDE & VARIABLE**