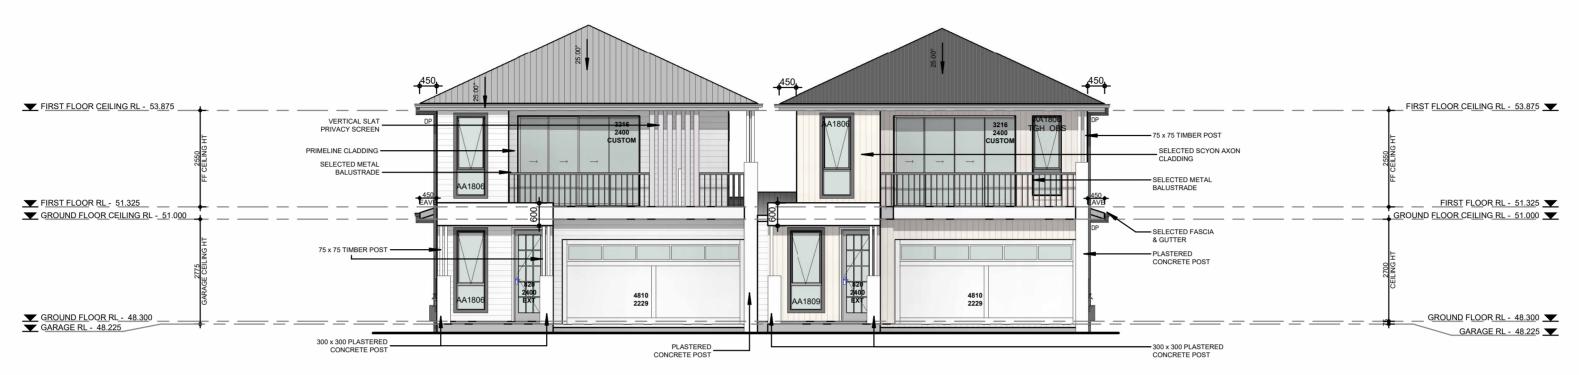

FRONT ELEVATION

RIGHT ELEVATION

LEFT ELEVATION

**REAR ELEVATION** 

1 LOT 10 - LOT 10A

SCALE BAR:

THE BUILDER SHALL CHECK AND VERIFY ALL DIMENSIONS ON SITE.
DIMENSIONS TO BE TAKEN IN PREFERENCE TO SCALED DIMENSION.
DRAWINGS SHALL NOT BE USED FOR CONSTRUCTION PURPOSES.

**DUPLEX** 

DUPLEX BUILDING DESIGN TORI PETER GROUP

info@duplexbuildingdesign.com
www.duplexbuildingdesign.com
Office: 1300 310 067

ADDRESS:
LOT 10 & LOT 10A , MUDGEE
DEVELOPMENT

Offices at: Wollongong, Kiama & Ulladulla

2 LOT 10 - LOT10A 2