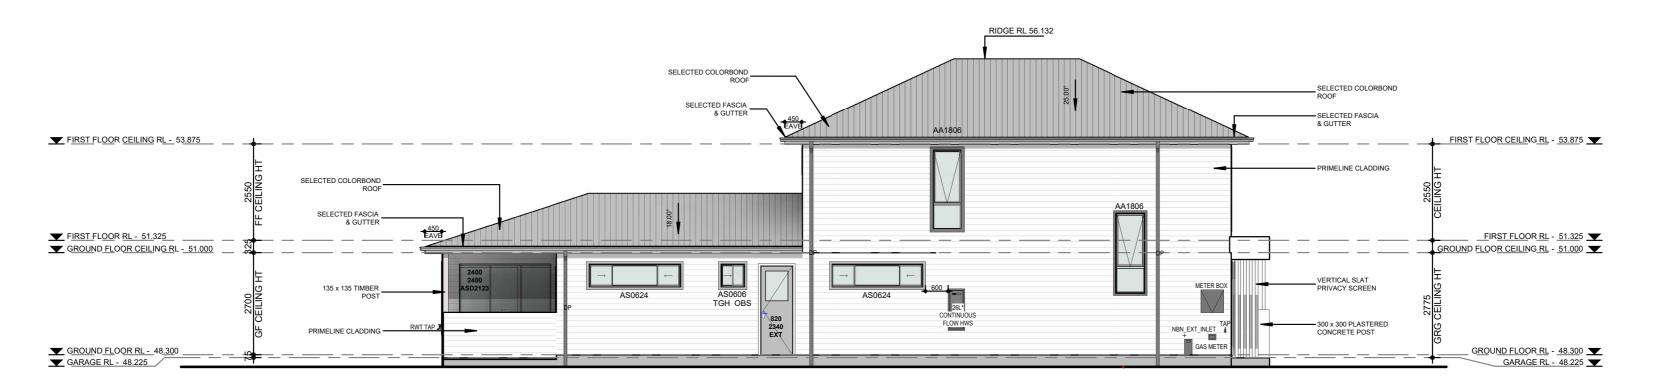

FRONT ELEVATION

RIGHT ELEVATION

LEFT ELEVATION

**REAR ELEVATION** 

1 LOT 10 - LOT 10A

SCALE BAR:

THE BUILDER SHALL CHECK AND VERIFY ALL DIMENSIONS ON SITE.
DIMENSIONS TO BE TAKEN IN PREFERENCE TO SCALED DIMENSION.
DRAWINGS SHALL NOT BE USED FOR CONSTRUCTION PURPOSES.

**DUPLEX** 

DUPLEX BUILDING DESIGN TORI PETER GROUP

info@duplexbuildingdesign.com
www.duplexbuildingdesign.com
Office: 1300 310 067

ADDRESS:
LOT 10 & LOT 10A , MUDGEE
DEVELOPMENT

Offices at: Wollongong, Kiama & Ulladulla