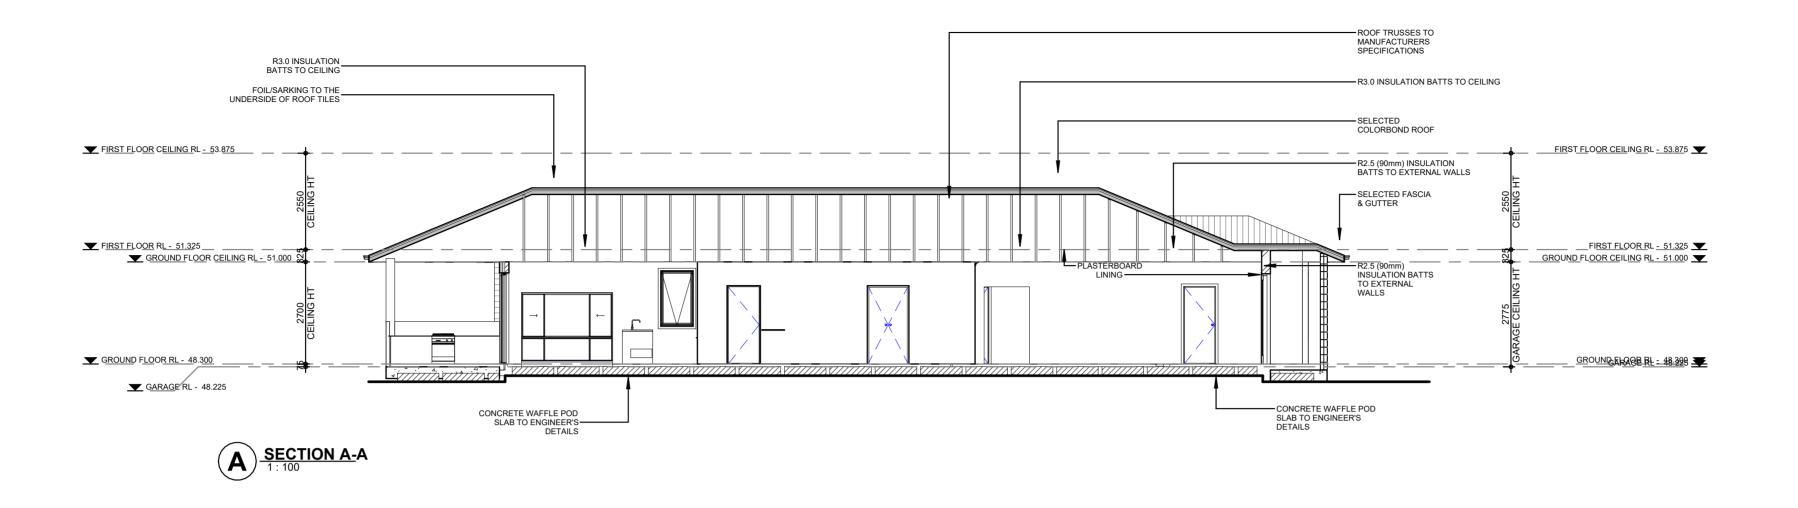

# B SECTION B-B

| SITE MANAGEMENT LEGEND       |                                                                                        |  |  |  |
|------------------------------|----------------------------------------------------------------------------------------|--|--|--|
|                              | AREA FOR RECYCLING AND<br>BUILDERS RUBBISH AS PER<br>LOCAL AUTHORITIES<br>REQUIREMENTS |  |  |  |
|                              | BUILDER'S<br>ALL-WEATHER ACCESS<br>TO PREVENT TRACKING<br>OF SEDIMENT                  |  |  |  |
|                              | PORTABLE<br>TOILET                                                                     |  |  |  |
|                              | AREA FOR MATERIAL<br>STORAGE AND<br>DELIVERERS                                         |  |  |  |
| TEMPORARY CONSTRUCTION FENCE |                                                                                        |  |  |  |
| SEDIMENT CONTROL FENCE       |                                                                                        |  |  |  |