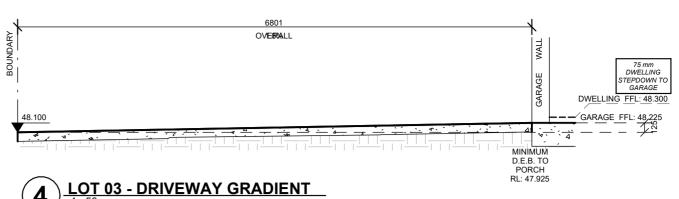

OVERALL MINIMUM D.E.B. TO PORCH RL: 47.925

5 LOT 03 A - DRIVEWAY GRADIENT

NO STOCKPILING OF MATERIALS IS PERMITTED ON THE VERGE BETWEEN KERB & PROPERTY BOUNDARY.
 NO VEHICLE CROSSING OR STOCKPILING OF MATERIAL ON VEGETATION BUFFER.