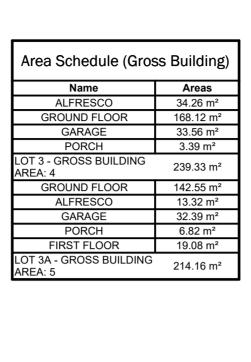

8. DRAINAGE DITCHES ABOVE & BELOW CUT & FILLED AREAS ARE TO REDUCE EROSION FROM DISTURBED GROUND.

| Area Schedule (Gross Building)    |                      |  |  |  |
|-----------------------------------|----------------------|--|--|--|
| Name                              | Areas                |  |  |  |
| ALFRESCO                          | 34.26 m <sup>2</sup> |  |  |  |
| GROUND FLOOR                      | 168.12 m²            |  |  |  |
| GARAGE                            | 33.56 m²             |  |  |  |
| PORCH                             | 3.39 m²              |  |  |  |
| OT 3 - GROSS BUILDING<br>AREA: 4  | 239.33 m²            |  |  |  |
| GROUND FLOOR                      | 142.55 m²            |  |  |  |
| ALFRESCO                          | 13.32 m²             |  |  |  |
| GARAGE                            | 32.39 m²             |  |  |  |
| PORCH                             | 6.82 m²              |  |  |  |
| FIRST FLOOR                       | 19.08 m²             |  |  |  |
| OT 3A - GROSS BUILDING<br>AREA: 5 | 214.16 m²            |  |  |  |

Areas Name ALFRESCO 34.26 m² GROUND FLOOR 168.12 m² GARAGE 33.56 m<sup>2</sup> PORCH 3.39 m<sup>2</sup> LOT 3 - GROSS BUILDING AREA: 4 239.33 m<sup>2</sup> GROUND FLOOR 142.55 m² ALFRESCO 13.32 m² GARAGE 32.39 m² PORCH 6.82 m² FIRST FLOOR 19.08 m² LOT 3A - GROSS BUILDING AREA: 5 214.16 m<sup>2</sup>

| Name                               | Areas                |
|------------------------------------|----------------------|
| ALFRESCO                           | 34.26 m <sup>2</sup> |
| GROUND FLOOR                       | 168.12 m             |
| GARAGE                             | 33.56 m <sup>2</sup> |
| PORCH                              | 3.39 m²              |
| LOT 3 - GROSS BUILDING<br>AREA: 4  | 239.33 m             |
| GROUND FLOOR                       | 142.55 m             |
| ALFRESCO                           | 13.32 m²             |
| GARAGE                             | 32.39 m²             |
| PORCH                              | 6.82 m²              |
| FIRST FLOOR                        | 19.08 m²             |
| LOT 3A - GROSS BUILDING<br>AREA: 5 | 214.16 m             |