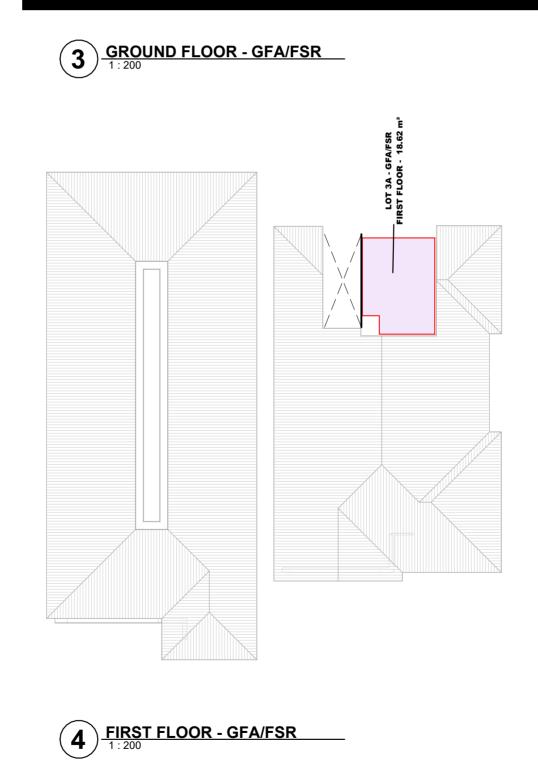

#### PRELIMINARY PLANS

PROJECT:
CUSTOM DUPLEX DRAWING: SITE MANAGEMENT PLAN & SHADOW DIAGRAMS DATE: **22.10.2021** SCALE: As indicated PROJECT No: DRAWING No: ISSUE 21302 00.8 E

LOT 3A - GROSS BUILDING AREA FIRST FLOOR - 19.08 m<sup>2</sup>

LOT 3A - LANDSCAPE: 2

Area Schedule (GFA/FSR) Area GROUND FLOOR 144.58 m² FIRST FLOOR 18.62 m² LOT 3A - GFA/FSR: 2 163.19 m<sup>2</sup> GARAGE LOT 3A - EXCLUDED AREA: 17.10 m<sup>2</sup> GROUND FLOOR 170.61 m² LOT 3 - GFA/FSR: 1 170.61 m<sup>2</sup> GARAGE 18.75 m<sup>2</sup> LOT 3 - EXCLUDED AREA: 1 18.75 m<sup>2</sup> 369.66 m<sup>2</sup> Grand total: 5

2 FIRST FLOOR - GROSS
1:200