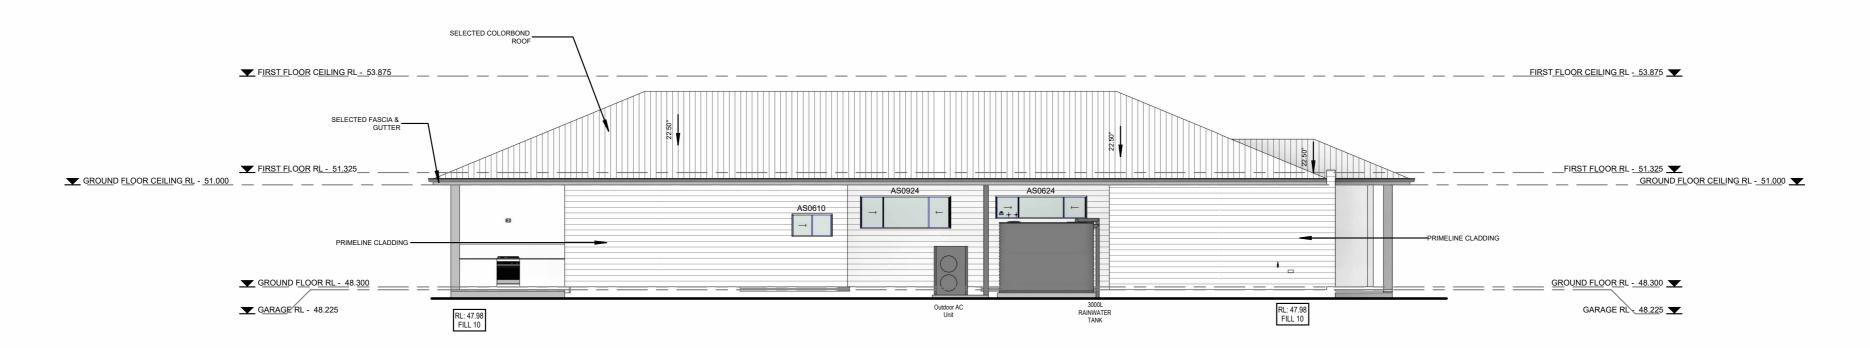

---------------------------------|-----------------------------------------------------------------------------|
| Rev | Revision By Date PRELIMINARY PLANS PG 18.10.2021 | SCALE BAR:  NORTH:  THE BUILDER SHALL CHECK AND VERIFY ALL DIMENSIONS ON SITE.  DIMENSIONS TO BE TAKEN IN PREFERENCE TO SCALED DIMENSION.  DRAWINGS SHALL NOT BE USED FOR CONSTRUCTION PURPOSES. | DRAWINGS BY:  DUPLEX  Building Design | DUPLEX BUILDING DESIGN Offices at: Wollongong, Kiama & Ulladulla info@duplexbuildingdesign.com www.duplexbuildingdesign.com Office: 1300 310 067  CLIENT: TORI PETER GROUP  ADDRESS: LOT 3 & LOT 3A , MUDGEE DEVELOPMENT | PROJECT: CUSTOM DUPLEX  DRAWING: FIRST FLOOR PLAN | DATE: 22.10.2021  SCALE: 1:100  PROJECT No: DRAWING No: ISSUE: 21302 00.4 A |





LEFT ELEVATION



**REAR ELEVATION** 



**RIGHT ELEVATION** 





# B SECTION B-B







| SITE MANAGEMENT LEGEND       |                                                                                        |  |  |  |
|------------------------------|----------------------------------------------------------------------------------------|--|--|--|
|                              | AREA FOR RECYCLING AND<br>BUILDERS RUBBISH AS PER<br>LOCAL AUTHORITIES<br>REQUIREMENTS |  |  |  |
|                              | BUILDER'S<br>ALL-WEATHER ACCESS<br>TO PREVENT TRACKING<br>OF SEDIMENT                  |  |  |  |
|                              | PORTABLE<br>TOILET                                                                     |  |  |  |
|                              | AREA FOR MATERIAL<br>STORAGE AND<br>DELIVERERS