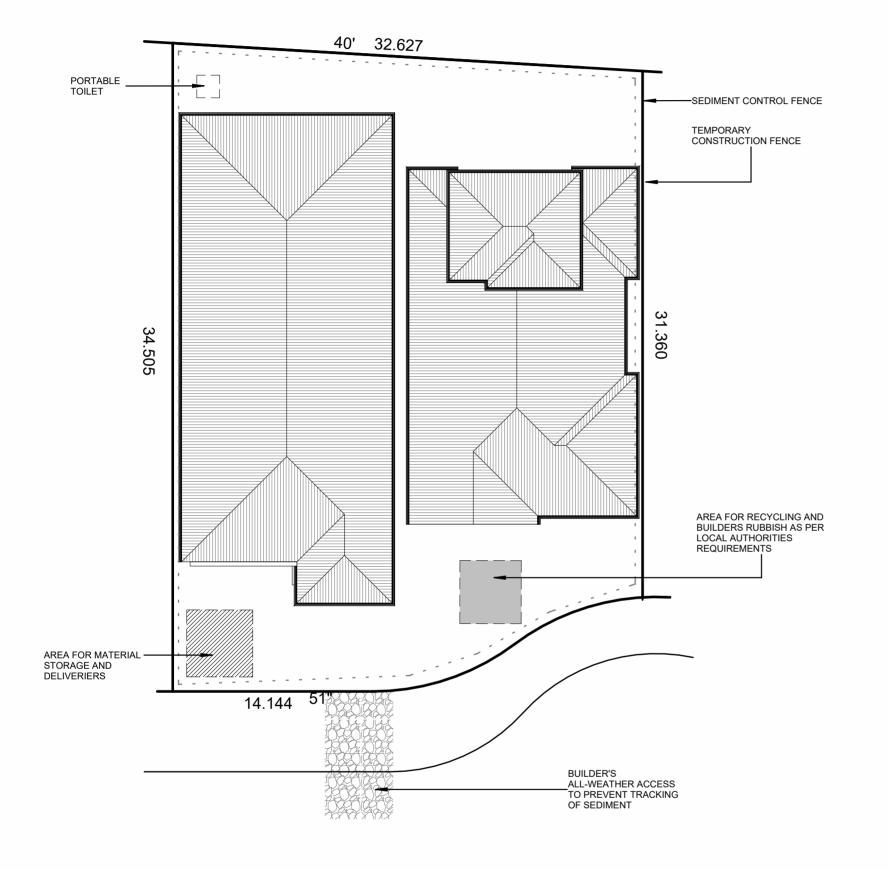

# B SECTION B-B

| SITE MANAGEMENT LEGEND       |                                                                                        |  |  |  |
|------------------------------|----------------------------------------------------------------------------------------|--|--|--|
|                              | AREA FOR RECYCLING AND<br>BUILDERS RUBBISH AS PER<br>LOCAL AUTHORITIES<br>REQUIREMENTS |  |  |  |
|                              | BUILDER'S<br>ALL-WEATHER ACCESS<br>TO PREVENT TRACKING<br>OF SEDIMENT                  |  |  |  |
|                              | PORTABLE<br>TOILET                                                                     |  |  |  |
|                              | AREA FOR MATERIAL<br>STORAGE AND<br>DELIVERERS                                         |  |  |  |
| TEMPORARY CONSTRUCTION FENCE |                                                                                        |  |  |  |
| SEDIMENT CONTROL FENCE       |                                                                                        |  |  |  |