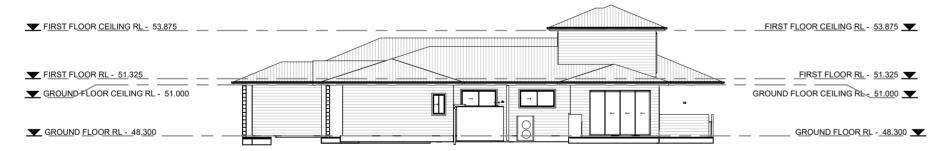

& VARIABLE

#### PRELIMINARY PLANS

PROJECT:
CUSTOM DUPLEX DRAWING: SITE MANAGEMENT PLAN & SHADOW DIAGRAMS DATE: **22.10.2021** SCALE: As indicated PROJECT No: DRAWING No: ISSUE 21302 00.8 E



LOT 3A - GROSS BUILDING AREA FIRST FLOOR - 19.08 m<sup>2</sup>







LOT 3A - LANDSCAPE: 2



Area Schedule (GFA/FSR) Area GROUND FLOOR 144.58 m² FIRST FLOOR 18.62 m² LOT 3A - GFA/FSR: 2 163.19 m<sup>2</sup> GARAGE LOT 3A - EXCLUDED AREA: 17.10 m<sup>2</sup> GROUND FLOOR 170.61 m² LOT 3 - GFA/FSR: 1 170.61 m<sup>2</sup> GARAGE 18.75 m<sup>2</sup> LOT 3 - EXCLUDED AREA: 1 18.75 m<sup>2</sup> 369.66 m<sup>2</sup> Grand total: 5

2 FIRST FLOOR - GROSS
1:200

### PRELIMINARY PLANS

33.63 m<sup>2</sup>

109.77 m<sup>2</sup>



### Front\_Notification



## Rear\_Notification



### Left\_Notification



Right\_Notification



**ROAD 15.5 WIDE & VARIABLE** 

#### **PRELIMINARY PLANS**

**DUPLEX**