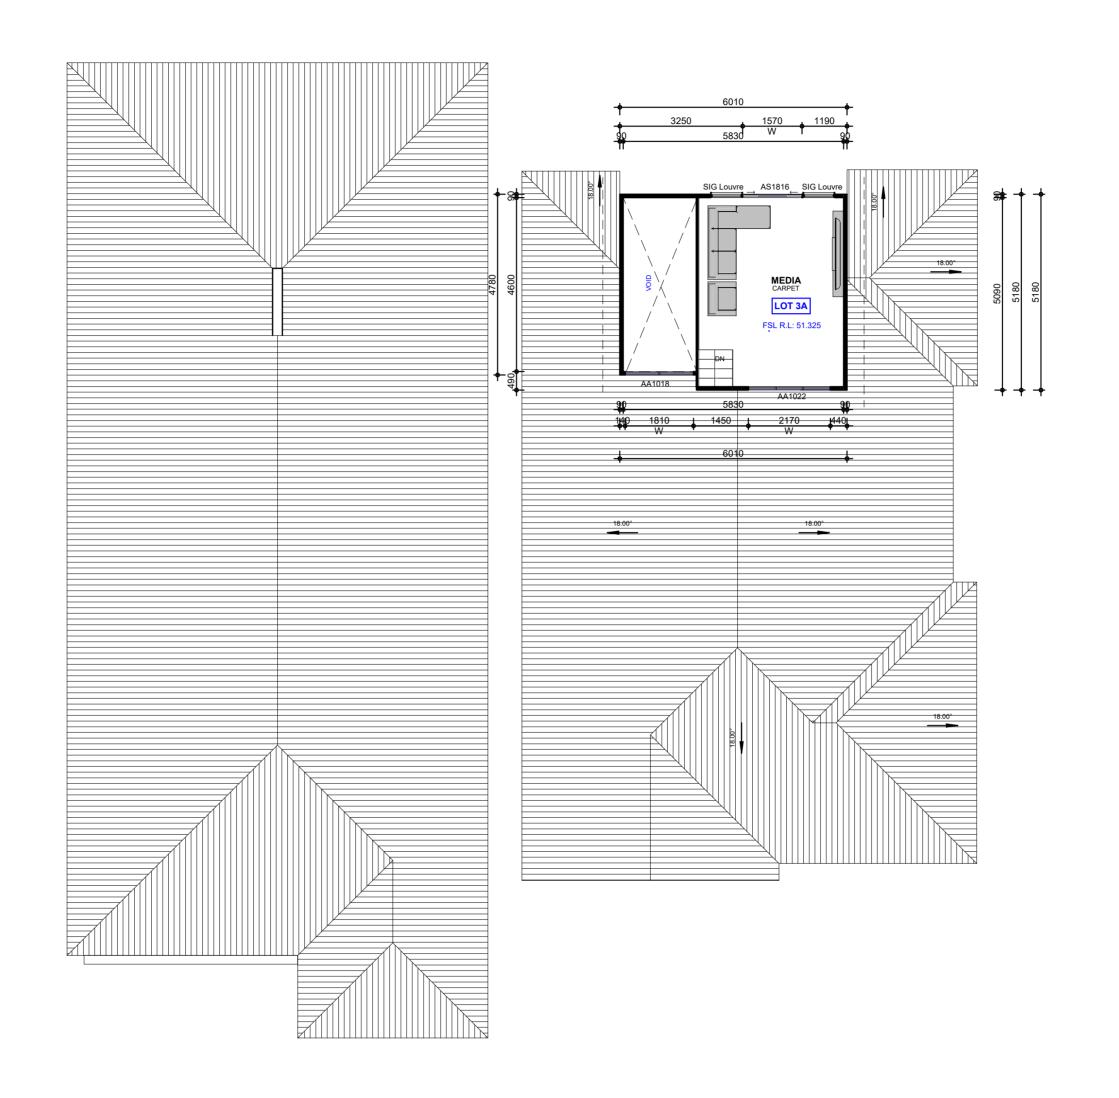

-------------------------------------------------------------------------------------------------------------------------------------------------------------------------------------------------------------------------------------------------------------------------------------------------------------------------------------------------------------------------------------------------------|
| Rev | NORTH: DRAWINGS BY:  DUPLEX BUILDING DESIGN Offices at: Wollongong, Kiama & Ulladulla info@duplexbuildingdesign.com www.duplexbuildingdesign.com www.duplexbuildingdesign.com www.duplexbuildingdesign.com www.duplexbuildingdesign.com office: 1300 310 067  DATE: 22.10.2021 SCALE: 1:100 PROJECT No: DRAWING: GROUND FLOOR PLAN DIFFERENCE TO SCALED DIMENSION. Office: 1300 310 067  DATE: 21302  DATE: |



| Name                               | Areas                |
|------------------------------------|----------------------|
| ALFRESCO                           | 34.26 m <sup>2</sup> |
| GROUND FLOOR                       | 168.12 m             |
| GARAGE                             | 33.56 m <sup>2</sup> |
| PORCH                              | 3.39 m²              |
| LOT 3 - GROSS BUILDING<br>AREA: 4  | 239.33 m             |
| GROUND FLOOR                       | 142.55 m             |
| ALFRESCO                           | 13.32 m²             |
| GARAGE                             | 32.39 m²             |
| PORCH                              | 6.82 m²              |
| FIRST FLOOR                        | 19.08 m²             |
| LOT 3A - GROSS BUILDING<br>AREA: 5 | 214.16 m