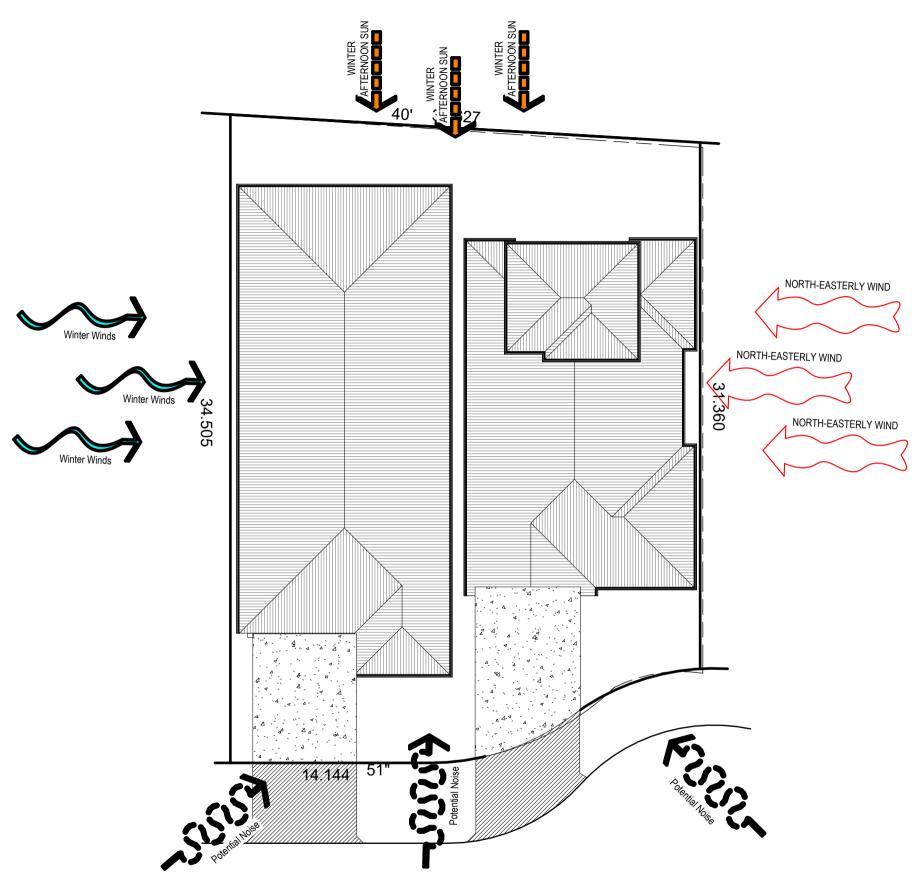

#### PRELIMINARY PLANS

PROJECT:
CUSTOM DUPLEX DRAWING: SITE MANAGEMENT PLAN & SHADOW DIAGRAMS DATE: **22.10.2021** SCALE: As indicated PROJECT No: DRAWING No: ISSUE 21302 00.8 E

LOT 3A - GROSS BUILDING AREA FIRST FLOOR - 19.08 m<sup>2</sup>

### Front\_Notification

## Rear\_Notification

### Left\_Notification

Right\_Notification

**ROAD 15.5 WIDE & VARIABLE** 