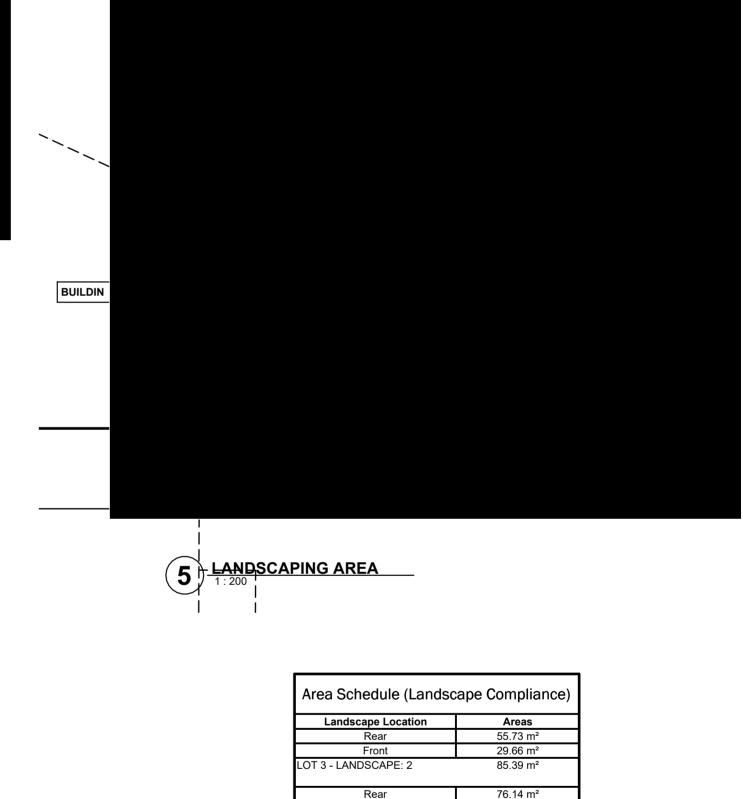

LOT 3A - LANDSCAPE: 2

Area Schedule (GFA/FSR) Area GROUND FLOOR 144.58 m² FIRST FLOOR 18.62 m² LOT 3A - GFA/FSR: 2 163.19 m<sup>2</sup> GARAGE LOT 3A - EXCLUDED AREA: 17.10 m<sup>2</sup> GROUND FLOOR 170.61 m² LOT 3 - GFA/FSR: 1 170.61 m<sup>2</sup> GARAGE 18.75 m<sup>2</sup> LOT 3 - EXCLUDED AREA: 1 18.75 m<sup>2</sup> 369.66 m<sup>2</sup> Grand total: 5