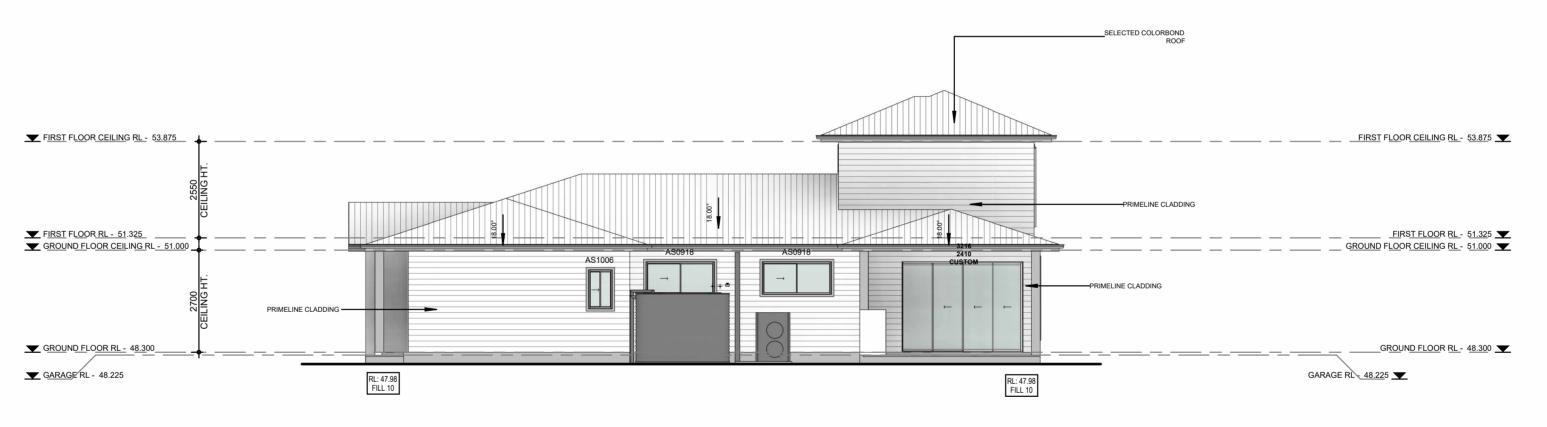

----------------------|---------------------------------------------------|-----------------------------------------------------------------------------|
| Rev | Revision By Date PRELIMINARY PLANS PG 18.10.2021 | SCALE BAR:  NORTH:  THE BUILDER SHALL CHECK AND VERIFY ALL DIMENSIONS ON SITE.  DIMENSIONS TO BE TAKEN IN PREFERENCE TO SCALED DIMENSION.  DRAWINGS SHALL NOT BE USED FOR CONSTRUCTION PURPOSES. | DRAWINGS BY:  DUPLEX  Building Design | DUPLEX BUILDING DESIGN Offices at: Wollongong, Kiama & Ulladulla info@duplexbuildingdesign.com www.duplexbuildingdesign.com Office: 1300 310 067  CLIENT: TORI PETER GROUP  ADDRESS: LOT 3 & LOT 3A , MUDGEE DEVELOPMENT | PROJECT: CUSTOM DUPLEX  DRAWING: FIRST FLOOR PLAN | DATE: 22.10.2021  SCALE: 1:100  PROJECT No: DRAWING No: ISSUE: 21302 00.4 A |





LEFT ELEVATION



**REAR ELEVATION** 



**RIGHT ELEVATION** 





# B SECTION B-B







| SITE MANAGEMENT LEGEND       |                                                                                        |  |  |  |
|------------------------------|----------------------------------------------------------------------------------------|--|--|--|
|                              | AREA FOR RECYCLING AND<br>BUILDERS RUBBISH AS PER<br>LOCAL AUTHORITIES<br>REQUIREMENTS |  |  |  |
|                              | BUILDER'S<br>ALL-WEATHER ACCESS<br>TO PREVENT TRACKING<br>OF SEDIMENT                  |  |  |  |
|                              | PORTABLE<br>TOILET                                                                     |  |  |  |
|                              | AREA FOR MATERIAL<br