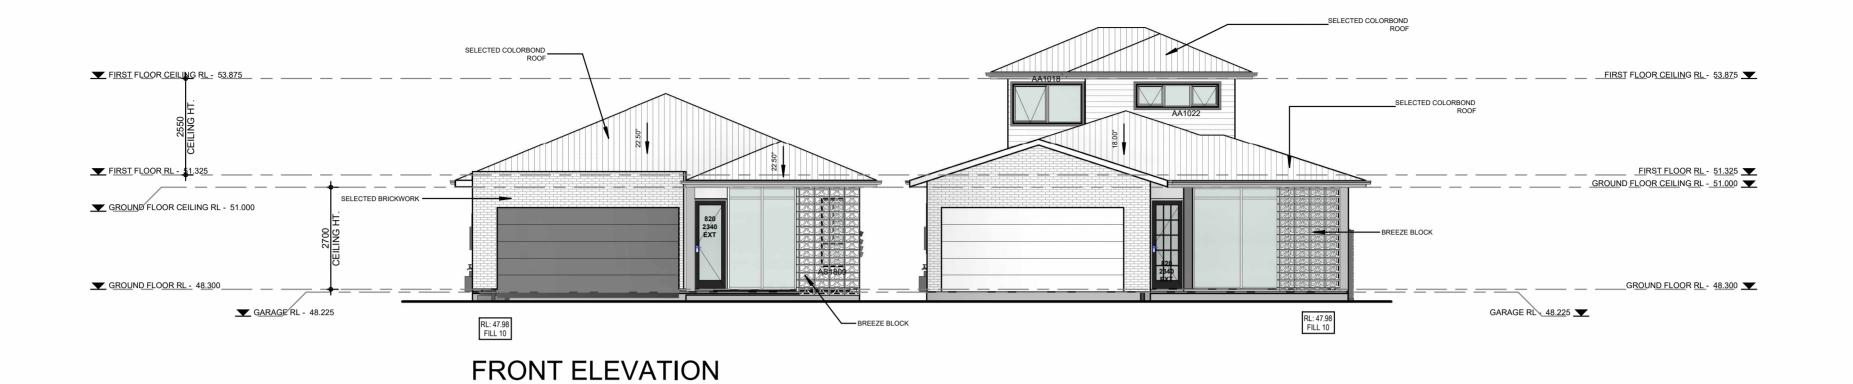

------------------------|---------------------------------------------------|-----------------------------------------------------------------------------|
| Rev | Revision By Date PRELIMINARY PLANS PG 18.10.2021 | SCALE BAR:  NORTH:  THE BUILDER SHALL CHECK AND VERIFY ALL DIMENSIONS ON SITE.  DIMENSIONS TO BE TAKEN IN PREFERENCE TO SCALED DIMENSION.  DRAWINGS SHALL NOT BE USED FOR CONSTRUCTION PURPOSES. | DRAWINGS BY:  DUPLEX  Building Design | DUPLEX BUILDING DESIGN Offices at: Wollongong, Kiama & Ulladulla info@duplexbuildingdesign.com www.duplexbuildingdesign.com Office: 1300 310 067  CLIENT: TORI PETER GROUP  ADDRESS: LOT 3 & LOT 3A , MUDGEE DEVELOPMENT | PROJECT: CUSTOM DUPLEX  DRAWING: FIRST FLOOR PLAN | DATE: 22.10.2021  SCALE: 1:100  PROJECT No: DRAWING No: ISSUE: 21302 00.4 A |





LEFT ELEVATION



**REAR ELEVATION** 



**RIGHT ELEVATION** 





# B SECTION B-B







| SITE MANAGEMENT LEGEND       |                                                                                        |  |  |  |
|------------------------------|----------------------------------------------------------------------------------------|--|--|--|
|                              | AREA FOR RECYCLING AND<br>BUILDERS RUBBISH AS PER<br>LOCAL AUTHORITIES<br>REQUIREMENTS |  |  |  |
|                              | BUILDER'S<br>ALL-WEATHER ACCESS<br>TO PREVENT TRACKING<br>OF SEDIMENT                  |  |  |  |
|                              | PORTABLE<br>TOILET                                                                     |  |  |  |
|                              | AREA FOR MATERIAL<