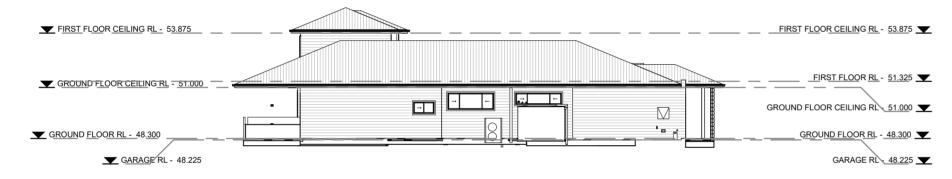

|  |  |



ROAD 15.5 WIDE & VARIABLE

#### PRELIMINARY PLANS

PROJECT:
CUSTOM DUPLEX DRAWING: SITE MANAGEMENT PLAN & SHADOW DIAGRAMS DATE: **22.10.2021** SCALE: As indicated PROJECT No: DRAWING No: ISSUE 21302 00.8 E



LOT 3A - GROSS BUILDING AREA FIRST FLOOR - 19.08 m<sup>2</sup>







LOT 3A - LANDSCAPE: 2



Area Schedule (GFA/FSR) Area GROUND FLOOR 144.58 m² FIRST FLOOR 18.62 m² LOT 3A - GFA/FSR: 2 163.19 m<sup>2</sup> GARAGE LOT 3A - EXCLUDED AREA: 17.10 m<sup>2</sup> GROUND FLOOR 170.61 m² LOT 3 - GFA/FSR: 1 170.61 m<sup>2</sup> GARAGE 18.75 m<sup>2</sup> LOT 3 - EXCLUDED AREA: 1 18.75 m<sup>2</sup> 369.66 m<sup>2</sup> Grand total: 5

2 FIRST FLOOR - GROSS
1:200

### PRELIMINARY PLANS

33.63 m<sup>2</sup>

109.77 m<sup>2</sup>



### Front\_Notification



## Rear\_Notification



### Left\_Notification



Right\_Notification



**ROAD 15.5 WIDE & VARIABLE** 

#### **PRELIMINARY PLANS**

**DUPLEX**