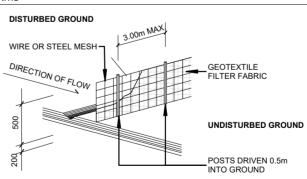

8. DRAINAGE DITCHES ABOVE & BELOW CUT & FILLED AREAS ARE TO REDUCE EROSION FROM DISTURBED GROUND.

| Area Schedule (Gross Building)    |                      |  |  |  |
|-----------------------------------|----------------------|--|--|--|
| Name                              | Areas                |  |  |  |
| ALFRESCO                          | 34.26 m <sup>2</sup> |  |  |  |
| GROUND FLOOR                      | 168.12 m²            |  |  |  |
| GARAGE                            | 33.56 m²             |  |  |  |
| PORCH                             | 3.39 m²              |  |  |  |
| OT 3 - GROSS BUILDING<br>AREA: 4  | 239.33 m²            |  |  |  |
| GROUND FLOOR                      | 142.55 m²            |  |  |  |
| ALFRESCO                          | 13.32 m²             |  |  |  |
| GARAGE                            | 32.39 m²             |  |  |  |
| PORCH                             | 6.82 m²              |  |  |  |
| FIRST FLOOR                       | 19.08 m²             |  |  |  |
| OT 3A - GROSS BUILDING<br>AREA: 5 | 214.16 m²            |  |  |  |

# B SECTION B-B

| SITE MANAGEMENT LEGEND       |                                                                                        |  |  |  |
|------------------------------|----------------------------------------------------------------------------------------|--|--|--|
|                              | AREA FOR RECYCLING AND<br>BUILDERS RUBBISH AS PER<br>LOCAL AUTHORITIES<br>REQUIREMENTS |  |  |  |
|                              | BUILDER'S<br>ALL-WEATHER ACCESS<br>TO PREVENT TRACKING<br>OF SEDIMENT                  |  |  |  |
|                              | PORTABLE<br>TOILET                                                                     |  |  |  |
|                              | AREA FOR MATERIAL<br>STORAGE AND<br>DELIVERERS                                         |  |  |  |
| TEMPORARY CONSTRUCTION FENCE |                                                                                        |  |  |  |
| SEDIMENT CONTROL FENCE       |                                                                                        |  |  |  |