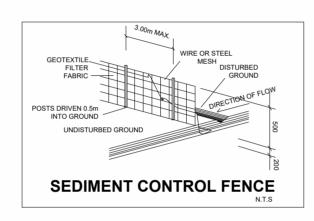

8. DRAINAGE DITCHES ABOVE & BELOW CUT & FILLED AREAS ARE TO REDUCE EROSION FROM DISTURBED GROUND.

| Area Schedule (Gross Building)    |                      |  |  |  |
|-----------------------------------|----------------------|--|--|--|
| Name                              | Areas                |  |  |  |
| ALFRESCO                          | 34.26 m <sup>2</sup> |  |  |  |
| GROUND FLOOR                      | 168.12 m²            |  |  |  |
| GARAGE                            | 33.56 m²             |  |  |  |
| PORCH                             | 3.39 m²              |  |  |  |
| OT 3 - GROSS BUILDING<br>AREA: 4  | 239.33 m²            |  |  |  |
| GROUND FLOOR                      | 142.55 m²            |  |  |  |
| ALFRESCO                          | 13.32 m²             |  |  |  |
| GARAGE                            | 32.39 m²             |  |  |  |
| PORCH                             | 6.82 m²              |  |  |  |
| FIRST FLOOR                       | 19.08 m²             |  |  |  |
| OT 3A - GROSS BUILDING<br>AREA: 5 | 214.16 m²            |  |  |  |

# B SECTION B-B

| SITE MANAGEMENT LEGEND       |                                                                                        |  |  |  |
|------------------------------|----------------------------------------------------------------------------------------|--|--|--|
|                              | AREA FOR RECYCLING AND<br>BUILDERS RUBBISH AS PER<br>LOCAL AUTHORITIES<br>REQUIREMENTS |  |  |  |
|                              | BUILDER'S<br>ALL-WEATHER ACCESS<br>TO PREVENT TRACKING<br>OF SEDIMENT                  |  |  |  |
|                              | PORTABLE<br>TOILET                                                                     |  |  |  |
|                              | AREA FOR MATERIAL<br>STORAGE AND<br>DELIVERERS                                         |  |  |  |
| TEMPORARY CONSTRUCTION FENCE |                                                                                        |  |  |  |
| SEDIMENT CONTROL FENCE       |                                                                                        |  |  |  |