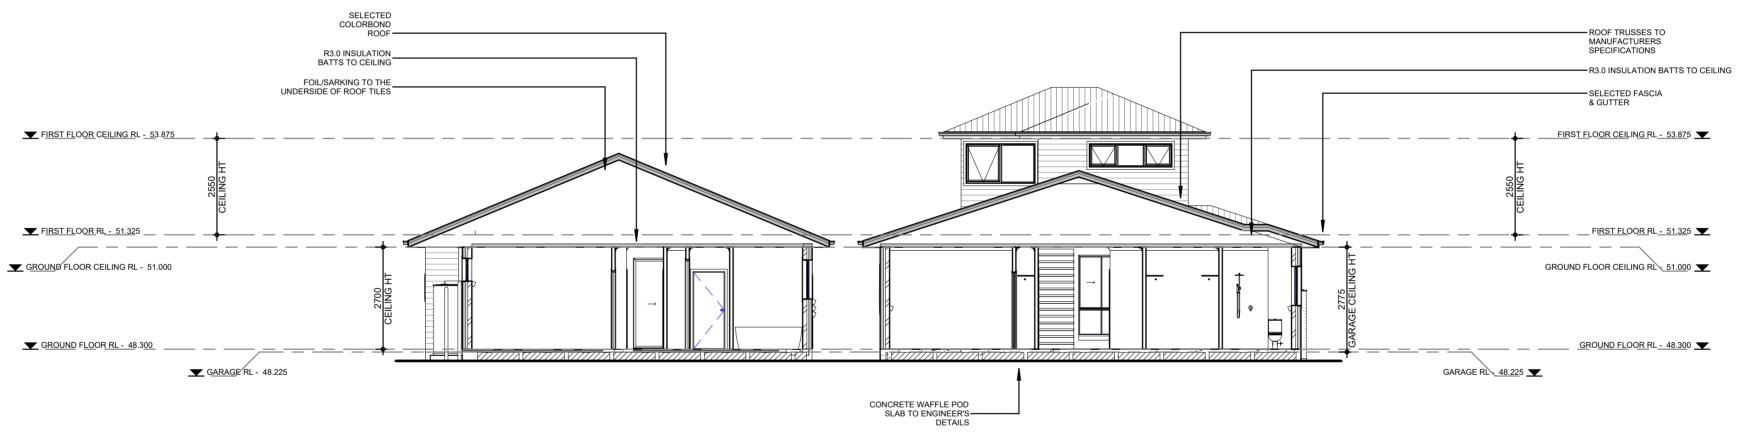

-------|-----------------------------------------------------------------------------|
| Rev | Revision By Date PRELIMINARY PLANS PG 18.10.2021 | SCALE BAR:  NORTH:  THE BUILDER SHALL CHECK AND VERIFY ALL DIMENSIONS ON SITE.  DIMENSIONS TO BE TAKEN IN PREFERENCE TO SCALED DIMENSION.  DRAWINGS SHALL NOT BE USED FOR CONSTRUCTION PURPOSES. | DRAWINGS BY:  DUPLEX  Building Design | DUPLEX BUILDING DESIGN Offices at: Wollongong, Kiama & Ulladulla info@duplexbuildingdesign.com www.duplexbuildingdesign.com Office: 1300 310 067  CLIENT: TORI PETER GROUP  ADDRESS: LOT 3 & LOT 3A , MUDGEE DEVELOPMENT | PROJECT: CUSTOM DUPLEX  DRAWING: FIRST FLOOR PLAN | DATE: 22.10.2021  SCALE: 1:100  PROJECT No: DRAWING No: ISSUE: 21302 00.4 A |





LEFT ELEVATION



**REAR ELEVATION** 



**RIGHT ELEVATION** 





# B SECTION B-B







| SITE MANAGEMENT LEGEND       |                                                                                        |  |  |  |
|------------------------------|----------------------------------------------------------------------------------------|--|--|--|
|                              | AREA FOR RECYCLING AND<br>BUILDERS RUBBISH AS PER<br>LOCAL AUTHORITIES<br>REQUIREMENTS |  |  |  |
|                              | BUILDER'S<br>ALL-WEATHER ACCESS<br>TO PREVENT TRACKING<br>OF SEDIMENT                  |  |  |  |
|                              | PORTABLE<br>TOILET                                                                     |  |  |  |
|                              | AREA FOR MATERIAL<br>STORAGE AND<br>DELIVERERS