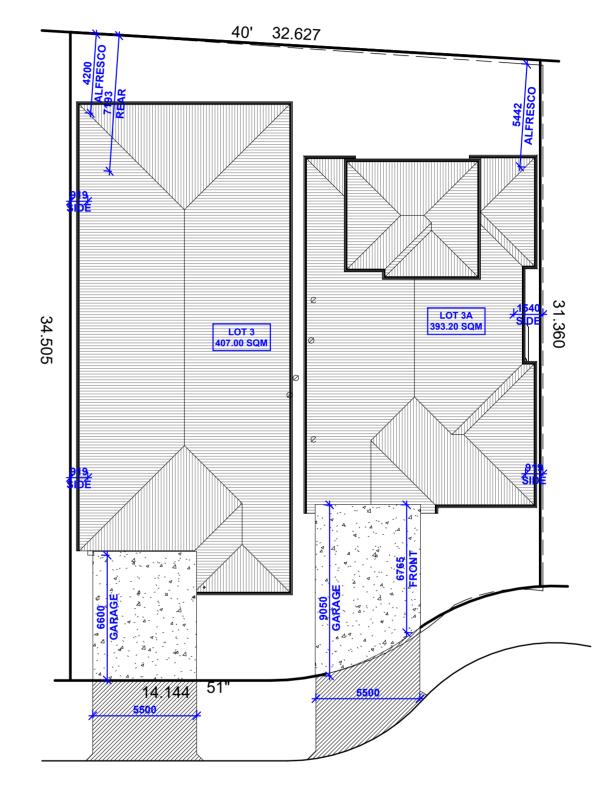

OVERALL MINIMUM D.E.B. TO PORCH RL: 47.925

5 LOT 03 A - DRIVEWAY GRADIENT

NO STOCKPILING OF MATERIALS IS PERMITTED ON THE VERGE BETWEEN KERB & PROPERTY BOUNDARY.
 NO VEHICLE CROSSING OR STOCKPILING OF MATERIAL ON VEGETATION BUFFER.

ADDRESS:
LOT 3 & LOT 3A , MUDGEE
DEVELOPMENT DRAWING: PROJECT No: DRAWING No: ISSUE **DUPLEX** SITE PLAN THE BUILDER SHALL CHECK AND VERIFY ALL DIMENSIONS ON SITE. DIMENSIONS TO BE TAKEN IN PREFERENCE TO SCALED DIMENSION. DRAWINGS SHALL NOT BE USED FOR CONSTRUCTION PURPOSES. 21302 00.1 E

**ROAD 15.5 WIDE & VARIABLE** 

| Rev<br>A | Revision PRELIMINARY PLANS                                  | By<br>PG       | Date<br>18.10.2021                     | SCALE BAR:                                                                                                                                                               | NORTH: | DRAWINGS BY:           | DUPLEX BUILDING DESIGN                                                  | CLIENT: | PROJECT: CUSTOM DUPLEX | DATE: <b>22.10.2021</b>                     |
|----------|-------------------------------------------------------------|----------------|----------------------------------------|--------------------------------------------------------------------------------------------------------------------------------------------------------------------------|--------|------------------------|-------------------------------------------------------------------------|---------|------------------------|---------------------------------------------|
| C<br>D   | AMENDMENTS IN PLAN AMENDMENTS FOR LOT 3A AMENDED FOR FACADE | PG<br>PG<br>PG | 22.10.2021<br>29.10.2021<br>11.11.2021 |                                                                                                                                                                          |        |                        | Offices at: Wollongong, Kiama & Ulladulla info@duplexbuildingdesign.com |         | DRAWING:               | SCALE: As indicated                         |
| E        | ISSUED FOR DA                                               | RS             | 19.11.2021                             | THE BUILDER SHALL CHECK AND VERIFY ALL DIMENSIONS ON SITE DIMENSIONS TO BE TAKEN IN PREFERENCE TO SCALED DIMENSION DRAWINGS SHALL NOT BE USED FOR CONSTRUCTION PURPOSES. | N.     | DUPLEX Building Design | ·                                                                       |         | SITE ANALYSIS          | PROJECT No: DRAWING No: ISSUE: 21302 00.2 E |

ROAD 15.5 WIDE & VARIABLE