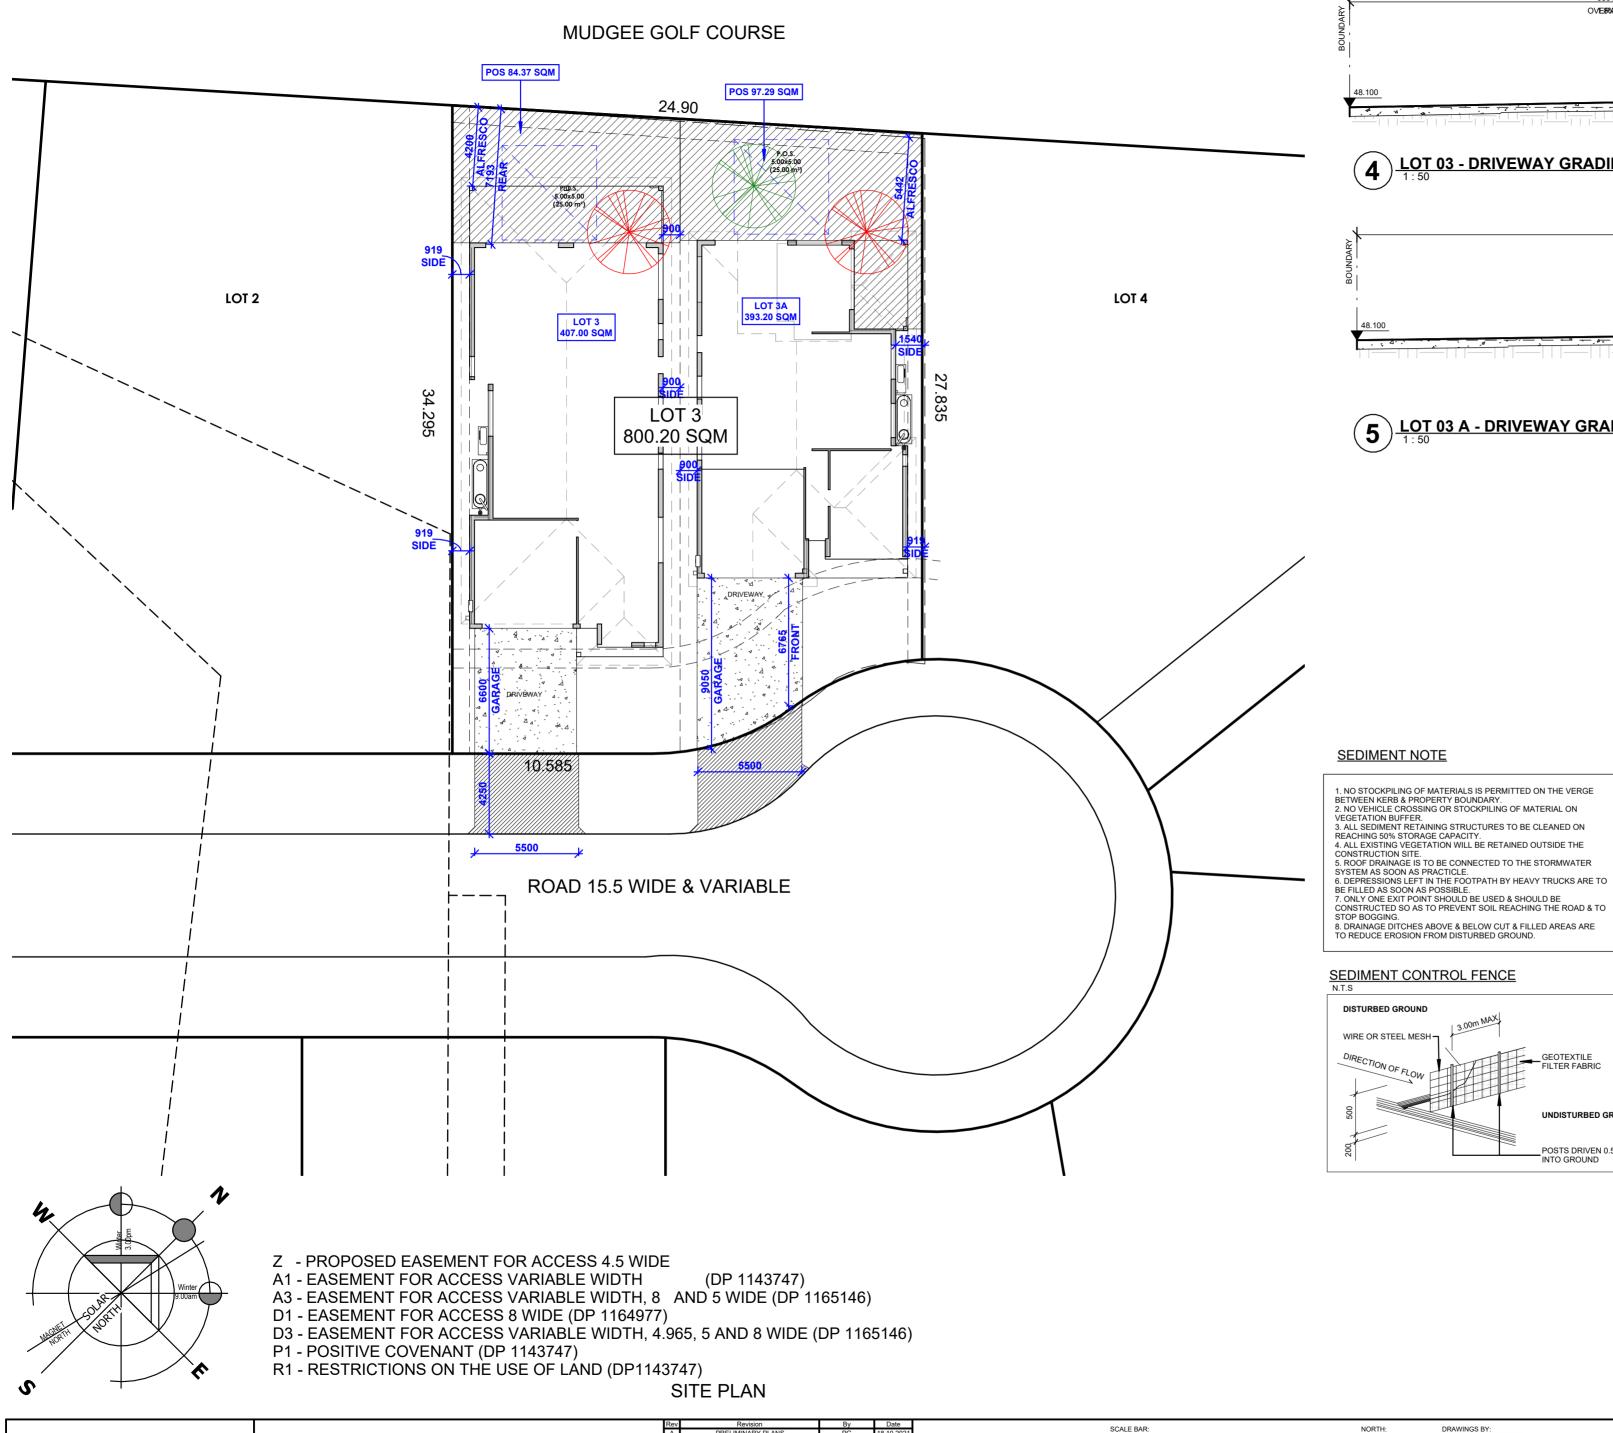

| D.P:                                           |                                    | 11                    | 16514        |  |  |
|------------------------------------------------|------------------------------------|-----------------------|--------------|--|--|
| L.G.A:                                         | MID-WESTE                          | RN REG                | IONA         |  |  |
|                                                | DA COUNCIL                         | APPRO                 | VAL          |  |  |
| COUNCIL DEVELOPMENT APPROVAL PROCESS REQUIRED. |                                    |                       |              |  |  |
| REFER TO CO                                    | UNCIL REGULATIONS FOR              | FURTHER DETAIL        | LS.          |  |  |
| F                                              | LOOR SPACE                         | RATIO                 | (FSR         |  |  |
| * Areas                                        | are measured from the interna      | al face of external v | walls and    |  |  |
|                                                | es First floor, Voids, Stairs, Lif |                       |              |  |  |
| Australian S                                   | tandards, Balconies with walls     |                       | gh (Refer to |  |  |
| TOTAL SITE A                                   | the LEP or DCP for fu              | urther details).      | 800.2        |  |  |
| TOTAL SITE                                     | NILA.                              | DWELLING A            |              |  |  |
| SITE AREA:                                     |                                    | 407.00                | 393.2        |  |  |
| GROUND FLO                                     | OOR:                               | 168.12                | 142.5        |  |  |
| FIRST FLOOR                                    |                                    | 0.00                  | 0.0          |  |  |
|                                                | S FLOOR AREA:                      | 0.00                  | 0.0          |  |  |
| PROPOSED F                                     | SR:                                | 0.00%                 | 0.00         |  |  |
| ALLOWED FS                                     | R:                                 | 0%                    | 0            |  |  |
|                                                | SITE COVER                         | AGE AR                | EA           |  |  |
| GROUND FLO                                     | 168.12                             | 142.                  |              |  |  |
| GARAGE ARE                                     | A:                                 | 33.56                 | 32.          |  |  |
| PROPOSED S                                     | 49.55%                             | 44.50                 |              |  |  |
| MAX SITE CO                                    | 50%                                | 50                    |              |  |  |
|                                                | LANDSC                             | APE                   |              |  |  |
| TOTAL HARD                                     | STAND AREA:                        |                       |              |  |  |
| DRIVEWAY A                                     | REA:                               | 18.00                 | 20.          |  |  |
| LESS THAN 1                                    | m:                                 | 0.00                  | 0.0          |  |  |
| PORCH/VERA                                     | NDAH AREA:                         | 2.25                  | 3.           |  |  |
| ALFRESCO A                                     | REA:                               | 29.40                 | 15.          |  |  |
| REMAINING SOF                                  | T LANDSCAPE AREA:                  |                       |              |  |  |
| PROPOSED L                                     | ANDSCAPE AREA:                     |                       |              |  |  |
| MIN. REQUIR                                    | ED BY COUNCIL:                     | 0%                    | 0            |  |  |
|                                                | PRIVATE OP                         | EN SPA                | CE           |  |  |
| PRINCIPLE PR                                   | RIVATE OPEN SPACE                  | 25.00                 | 25.          |  |  |
| PRIVATE OPE                                    | 84.37                              | 97.                   |              |  |  |
| MIN. ALLOWA                                    | 80.00                              | 80.                   |              |  |  |
| MIN. ALLOWA                                    | BLE BY COUNCIL:                    | 0.00%                 | 0.0          |  |  |
| PRIVATE OPEN SPACE                             |                                    |                       | ACE          |  |  |
| PRINCIPAL PRIVATE OPEN SPA                     |                                    |                       |              |  |  |

**ROAD 15.5 WIDE & VARIABLE** 

| Rev<br>A | Revision PRELIMINARY PLANS                                  | By<br>PG       | Date<br>18.10.2021                     | SCALE BAR:                                                                                                                                                               | NORTH: | DRAWINGS BY:           | DUPLEX BUILDING DESIGN                                                  | CLIENT: | PROJECT: CUSTOM DUPLEX | DATE: <b>22.10.2021</b>                     |
|----------|-------------------------------------------------------------|----------------|----------------------------------------|--------------------------------------------------------------------------------------------------------------------------------------------------------------------------|--------|------------------------|-------------------------------------------------------------------------|---------|------------------------|---------------------------------------------|
| C<br>D   | AMENDMENTS IN PLAN AMENDMENTS FOR LOT 3A AMENDED FOR FACADE | PG<br>PG<br>PG | 22.10.2021<br>29.10.2021<br>11.11.2021 |                                                                                                                                                                          |        |                        | Offices at: Wollongong, Kiama & Ulladulla info@duplexbuildingdesign.com |         | DRAWING:               | SCALE: As indicated                         |
| E        | ISSUED FOR DA                                               | RS             | 19.11.2021                             | THE BUILDER SHALL CHECK AND VERIFY ALL DIMENSIONS ON SITE DIMENSIONS TO BE TAKEN IN PREFERENCE TO SCALED DIMENSION DRAWINGS SHALL NOT BE USED FOR CONSTRUCTION PURPOSES. | N.     | DUPLEX Building Design | ·                                                                       |         | SITE ANALYSIS          | PROJECT No: DRAWING No: ISSUE: 21302 00.2 E |

ROAD 15.5 WIDE & VARIABLE