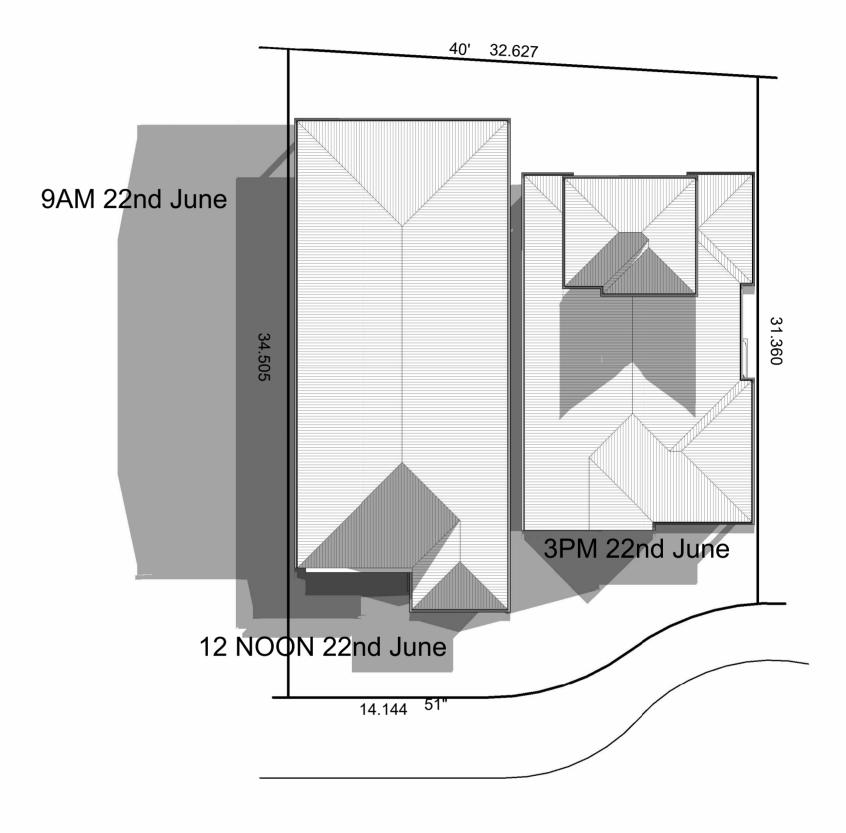

#### PRELIMINARY PLANS

PROJECT:
CUSTOM DUPLEX DRAWING: SITE MANAGEMENT PLAN & SHADOW DIAGRAMS DATE: **22.10.2021** SCALE: As indicated PROJECT No: DRAWING No: ISSUE 21302 00.8 E

LOT 3A - GROSS BUILDING AREA FIRST FLOOR - 19.08 m<sup>2</sup>