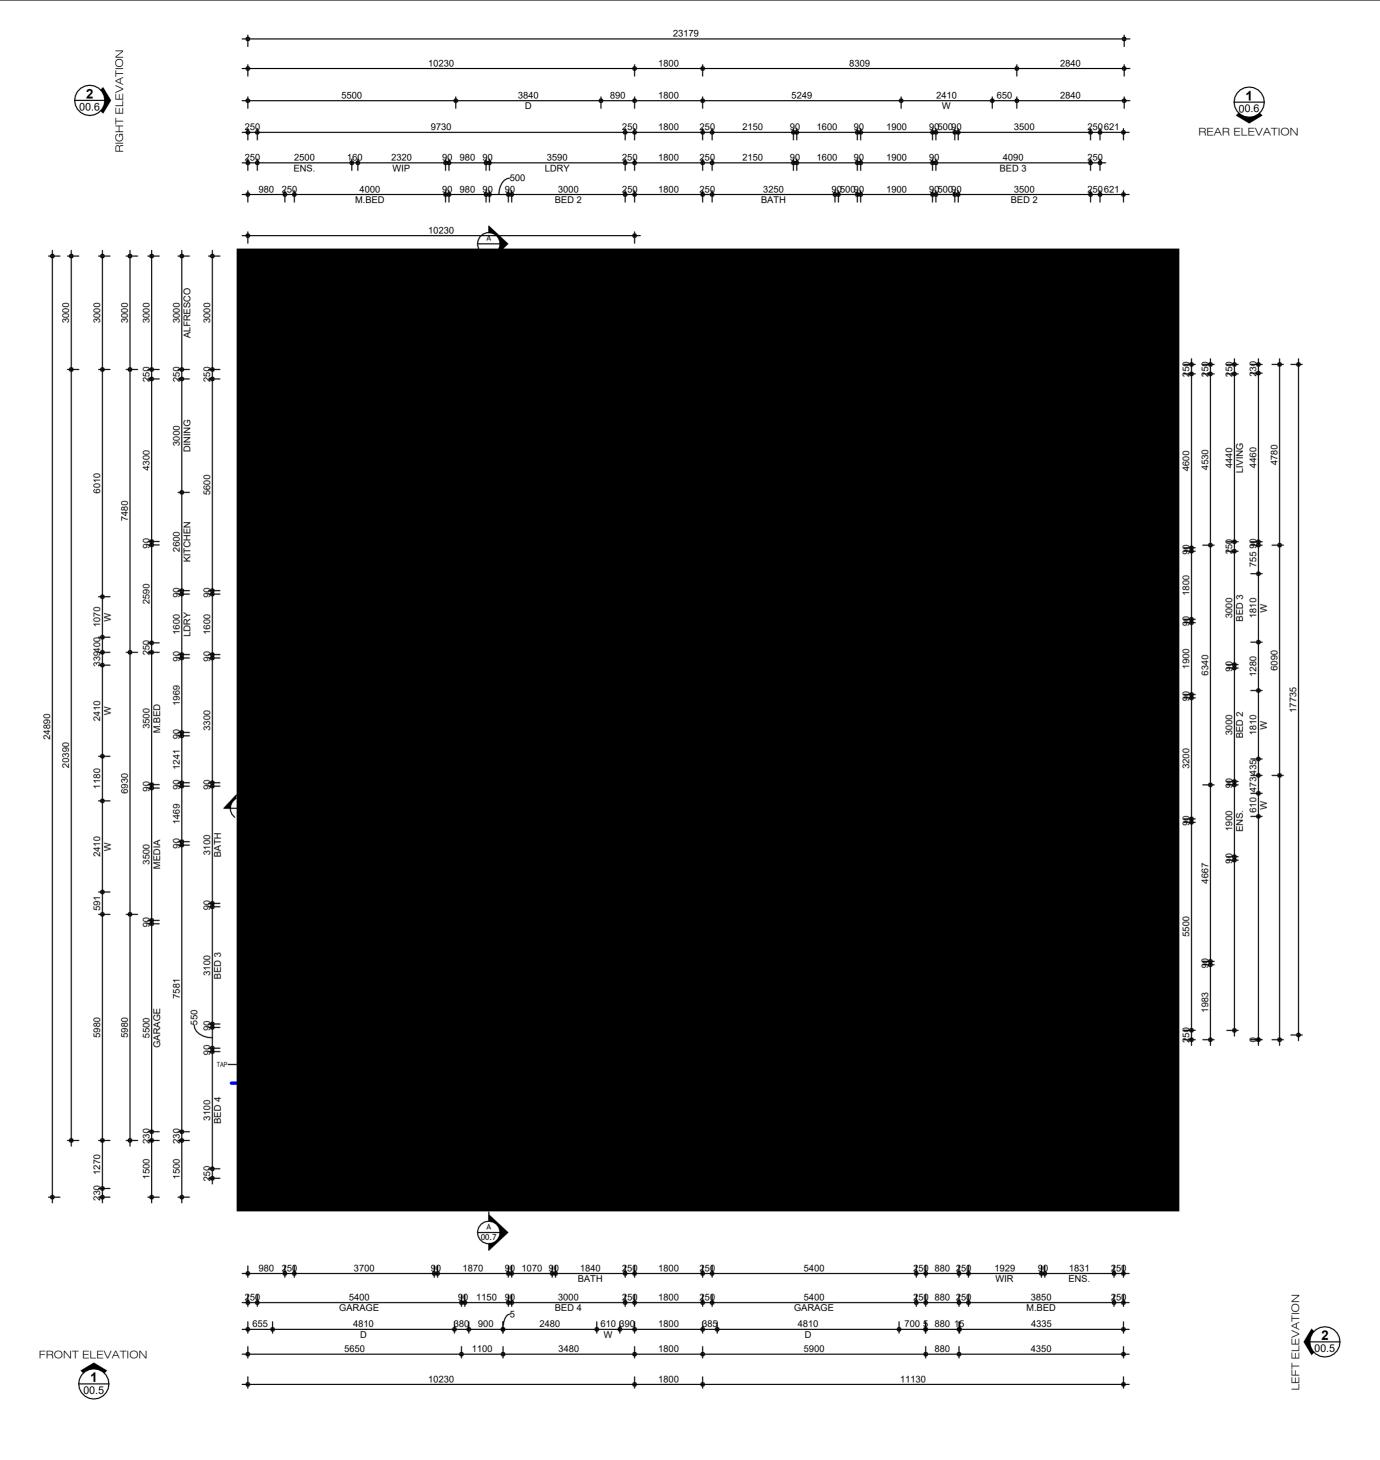

|        |                        | Offices at: Wollongong, Kiama & Ulladulla info@duplexbuildingdesign.com |         | DRAWING:               | SCALE: As indicated                         |
| E        | ISSUED FOR DA                                               | RS             | 19.11.2021                             | THE BUILDER SHALL CHECK AND VERIFY ALL DIMENSIONS ON SITE DIMENSIONS TO BE TAKEN IN PREFERENCE TO SCALED DIMENSION DRAWINGS SHALL NOT BE USED FOR CONSTRUCTION PURPOSES. | N.     | DUPLEX Building Design | ·                                                                       |         | SITE ANALYSIS          | PROJECT No: DRAWING No: ISSUE: 21302 00.2 E |



Areas Name ALFRESCO 34.26 m² GROUND FLOOR 168.12 m² GARAGE 33.56 m<sup>2</sup> PORCH 3.39 m<sup>2</sup> LOT 3 - GROSS BUILDING AREA: 4 239.33 m<sup>2</sup> GROUND FLOOR 142.55 m² ALFRESCO 13.32 m² GARAGE 32.39 m² PORCH 6.82 m² FIRST FLOOR 19.08 m² LOT 3A - GROSS BUILDING AREA: 5 214.16 m<sup>2</sup>

Area Schedule (Gross Building)

1 GROUND FLOOR PLAN
1:100

FIRST FLOOR PLAN

|     | FIRST FLOOR PLAN PRELIMINARY PLANS