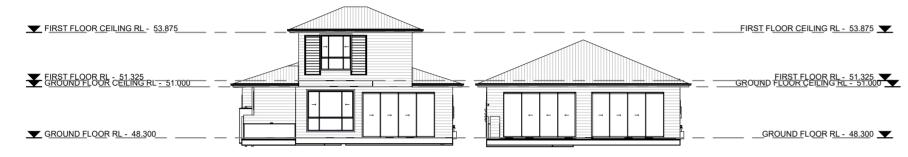

|  |  |  |



ROAD 15.5 WIDE & VARIABLE

#### PRELIMINARY PLANS

PROJECT:
CUSTOM DUPLEX DRAWING: SITE MANAGEMENT PLAN & SHADOW DIAGRAMS DATE: **22.10.2021** SCALE: As indicated PROJECT No: DRAWING No: ISSUE 21302 00.8 E



LOT 3A - GROSS BUILDING AREA FIRST FLOOR - 19.08 m<sup>2</sup>







LOT 3A - LANDSCAPE: 2



Area Schedule (GFA/FSR) Area GROUND FLOOR 144.58 m² FIRST FLOOR 18.62 m² LOT 3A - GFA/FSR: 2 163.19 m<sup>2</sup> GARAGE LOT 3A - EXCLUDED AREA: 17.10 m<sup>2</sup> GROUND FLOOR 170.61 m² LOT 3 - GFA/FSR: 1 170.61 m<sup>2</sup> GARAGE 18.75 m<sup>2</sup> LOT 3 - EXCLUDED AREA: 1 18.75 m<sup>2</sup> 369.66 m<sup>2</sup> Grand total: 5

2 FIRST FLOOR - GROSS
1:200

### PRELIMINARY PLANS

33.63 m<sup>2</sup>

109.77 m<sup>2</sup>



### Front\_Notification



## Rear\_Notification



### Left\_Notification



Right\_Notification



**ROAD 15.5 WIDE & VARIABLE** 

#### **PRELIMINARY PLANS**

**DUPLEX**