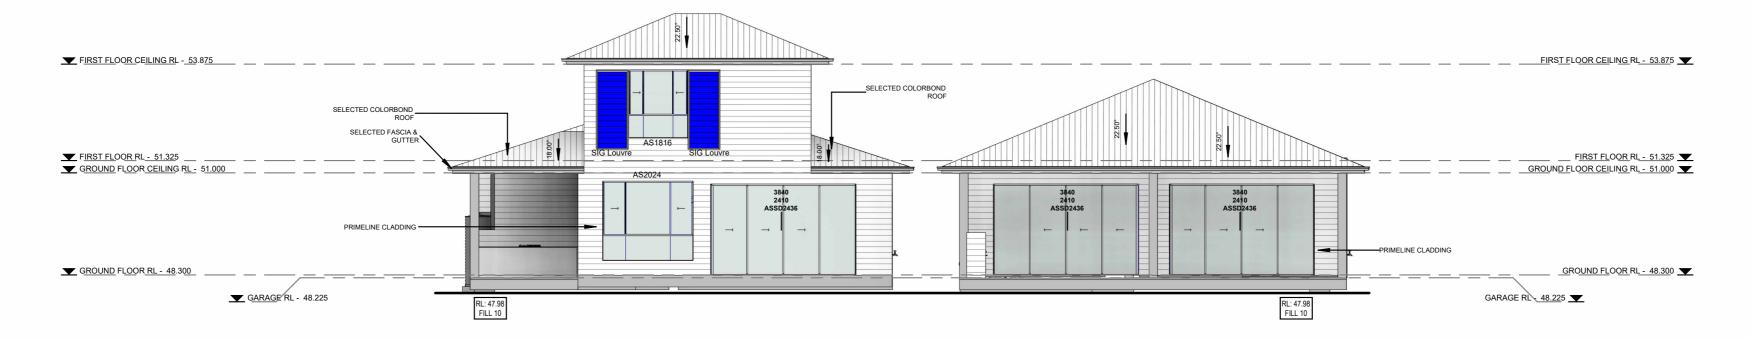

----|---------------------------------------------------|-----------------------------------------------------------------------------|
| Rev | Revision By Date PRELIMINARY PLANS PG 18.10.2021 | SCALE BAR:  NORTH:  THE BUILDER SHALL CHECK AND VERIFY ALL DIMENSIONS ON SITE.  DIMENSIONS TO BE TAKEN IN PREFERENCE TO SCALED DIMENSION.  DRAWINGS SHALL NOT BE USED FOR CONSTRUCTION PURPOSES. | DRAWINGS BY:  DUPLEX  Building Design | DUPLEX BUILDING DESIGN Offices at: Wollongong, Kiama & Ulladulla info@duplexbuildingdesign.com www.duplexbuildingdesign.com Office: 1300 310 067  CLIENT: TORI PETER GROUP  ADDRESS: LOT 3 & LOT 3A , MUDGEE DEVELOPMENT | PROJECT: CUSTOM DUPLEX  DRAWING: FIRST FLOOR PLAN | DATE: 22.10.2021  SCALE: 1:100  PROJECT No: DRAWING No: ISSUE: 21302 00.4 A |





LEFT ELEVATION



**REAR ELEVATION** 



**RIGHT ELEVATION** 





# B SECTION B-B







| SITE MANAGEMENT LEGEND       |                                                                                        |  |  |  |
|------------------------------|----------------------------------------------------------------------------------------|--|--|--|
|                              | AREA FOR RECYCLING AND<br>BUILDERS RUBBISH AS PER<br>LOCAL AUTHORITIES<br>REQUIREMENTS |  |  |  |
|                              | BUILDER'S<br>ALL-WEATHER ACCESS<br>TO PREVENT TRACKING<br>OF SEDIMENT                  |  |  |  |
|                              | PORTABLE<br>TOILET                                                                     |  |  |  |
|                              | AREA FOR MATERIAL<br>STORAGE AND<br>DE