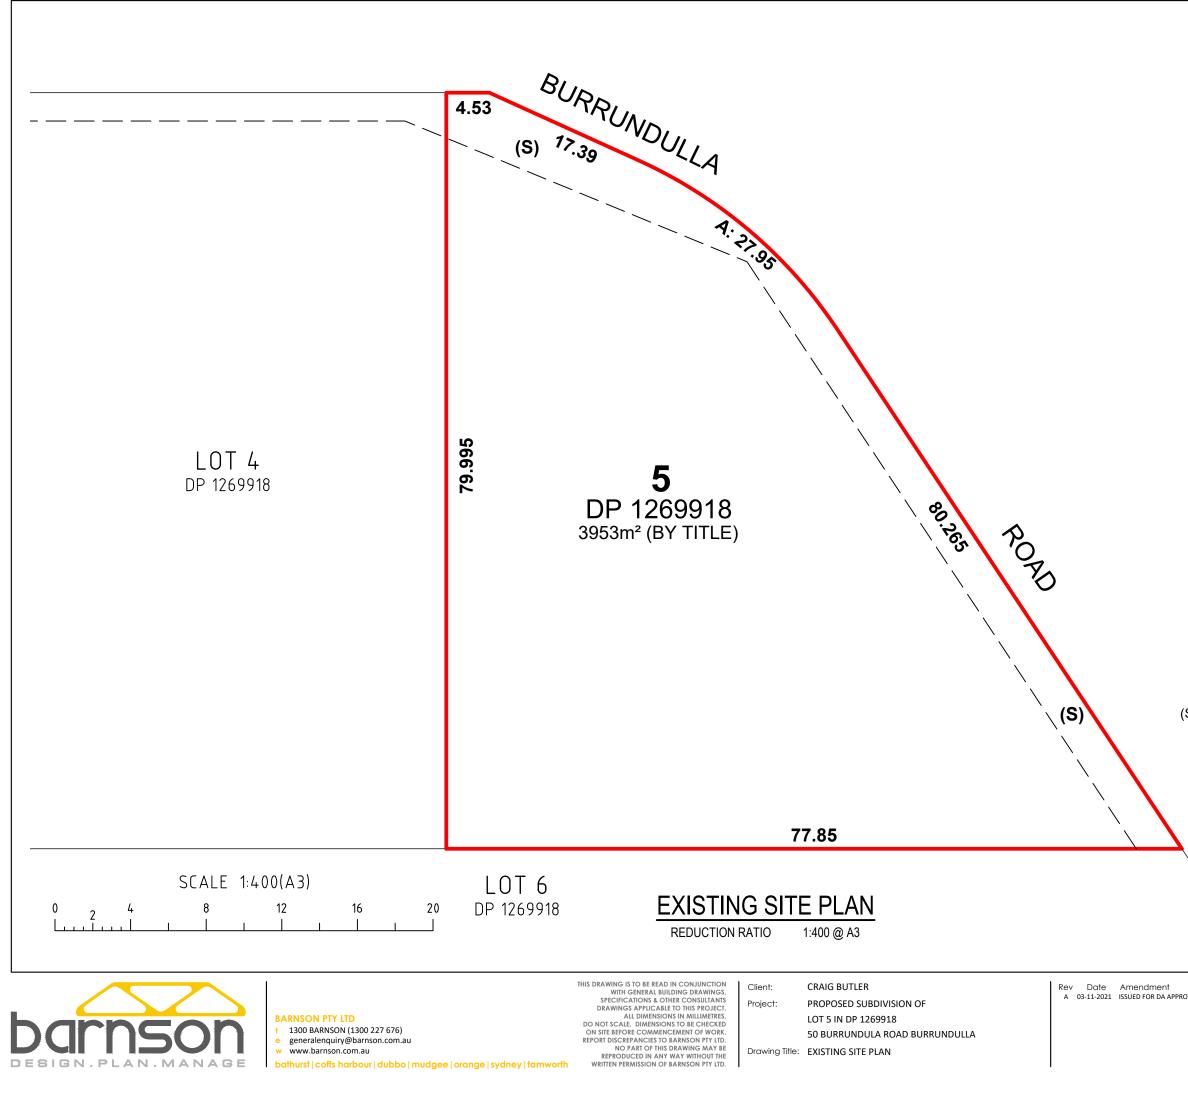

## (S) EASEMENT TO DRAIN SEWAGE 3 WIDE, 4 WIDE & VARIABLE WIDTH (VIDE DP 1269918)

|              | NO     | NOTES:                                                                                                                                                                                                                                                                                                       |                |          |  |  |  |
|--------------|--------|--------------------------------------------------------------------------------------------------------------------------------------------------------------------------------------------------------------------------------------------------------------------------------------------------------------|----------------|----------|--|--|--|
|              | •      | THIS PLAN HAS BEEN PREPARED FOR<br>DA PURPOSES ONLY. BARNSON IS NOT<br>LIABLE FOR ANY LOSS OR DAMAGE<br>RESULTING FROM THE USE OF THIS<br>PLAN FOR ANY OTHER PURPOSE.<br>DIMENSIONS AND AREAS SHOWN ARE BY<br>TITLE AND ARE SUBJECT TO CHANGE<br>UPON THE COMPLETION OF A FULL<br>CADASTRAL BOUNDARY SURVEY. |                |          |  |  |  |
| $\backslash$ |        |                                                                                                                                                                                                                                                                                                              | SUBMISSION FO  | OR DA    |  |  |  |
| OVAL         | Design | RB                                                                                                                                                                                                                                                                                                           | Certification  |          |  |  |  |
|              | Drawn  | MK                                                                                                                                                                                                                                                                                                           |                |          |  |  |  |
|              | Check  | RB                                                                                                                                                                                                                                                                                                           | Drawing Number | Revision |  |  |  |