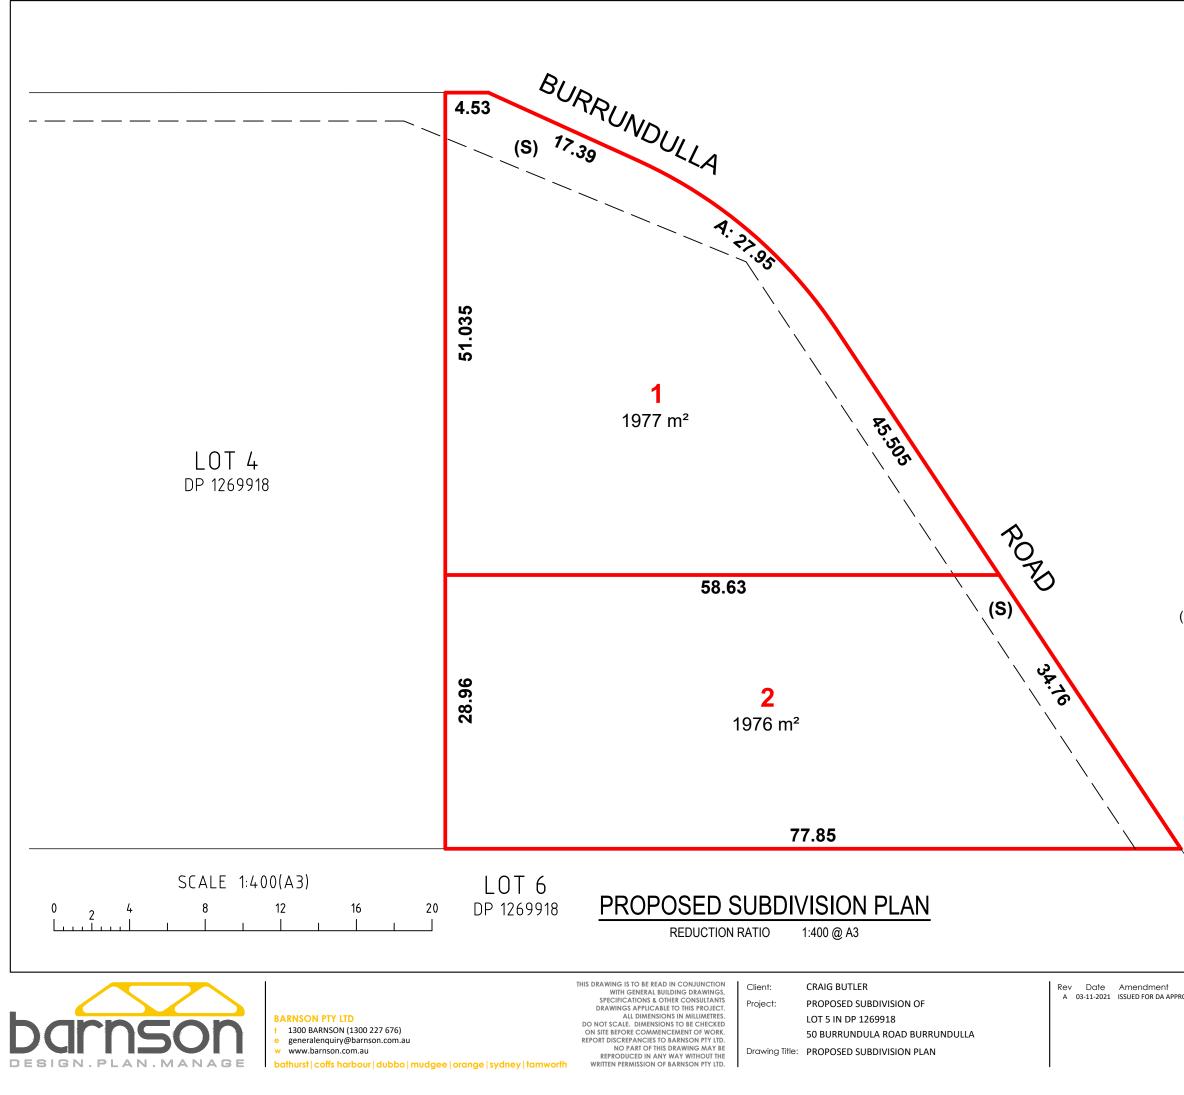

## (S) EASEMENT TO DRAIN SEWAGE 3 WIDE, 4 WIDE & VARIABLE WIDTH (VIDE DP 1269918)

| TON | TES:                                                                                                                                                                                                                                                                                                                                                                                                                                                                  |
|-----|-----------------------------------------------------------------------------------------------------------------------------------------------------------------------------------------------------------------------------------------------------------------------------------------------------------------------------------------------------------------------------------------------------------------------------------------------------------------------|
| •   | THIS PLAN HAS BEEN PREPARED FOR<br>DEVELOPMENT APPLICATION PURPOSES<br>ONLY. BARNSON IS NOT LIABLE FOR ANY<br>LOSS OR DAMAGE RESULTING FROM THE<br>USE OF THIS PLAN FOR ANY OTHER<br>PURPOSE.<br>PROPOSED LOTS AS SHOWN HEREON<br>ARE NOT REGISTERED LOTS AND ARE<br>SUBJECT TO REGULATORY APPROVAL<br>AND THE REGISTRATION OF A<br>DEPOSITED PLAN OF SUBDIVISION AT<br>LAND REGISTRY SERVICES N.S.W.<br>DIMENSIONS AND AREAS SHOWN ARE<br>SUBJECT TO CHANGE UPON THE |
|     | COMPLETION OF A FULL CADASTRAL<br>BOUNDARY SURVEY.                                                                                                                                                                                                                                                                                                                                                                                                                    |
| L   |                                                                                                                                                                                                                                                                                                                                                                                                                                                                       |