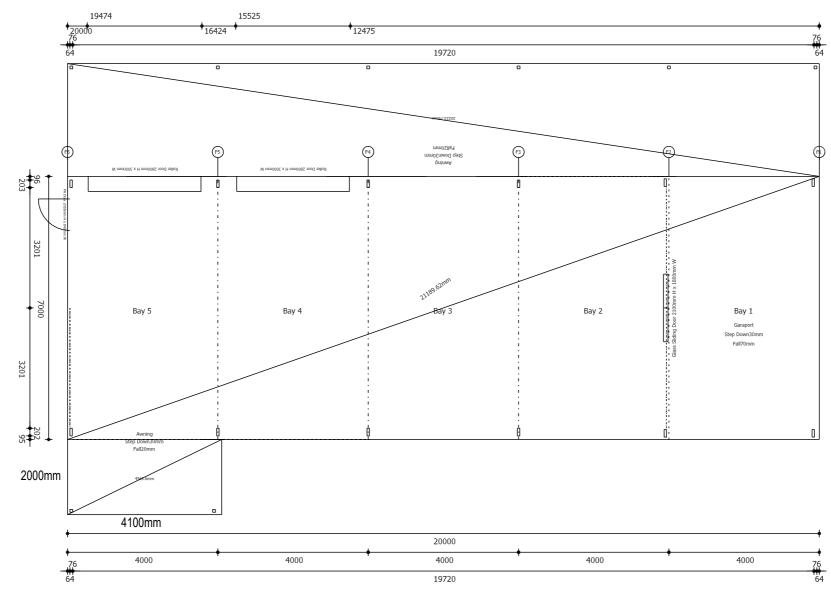

| nbol   |         |
|--------|---------|
| F.F.L. | Content |
| Vidth  | 1 of 38 |

| Framing plans   Slab Plan   6 of 38 | 300mm     | COPYRIGHT: THESE DRAWINGS MUST NOT BE REPRODUCED WITHOUT THE EXPRESS PERMISSION OF STEEL SHEDS AUSTRALIA PTY LTD. |
|-------------------------------------|-----------|-------------------------------------------------------------------------------------------------------------------|
|                                     | Slab Plan |                                                                                                                   |