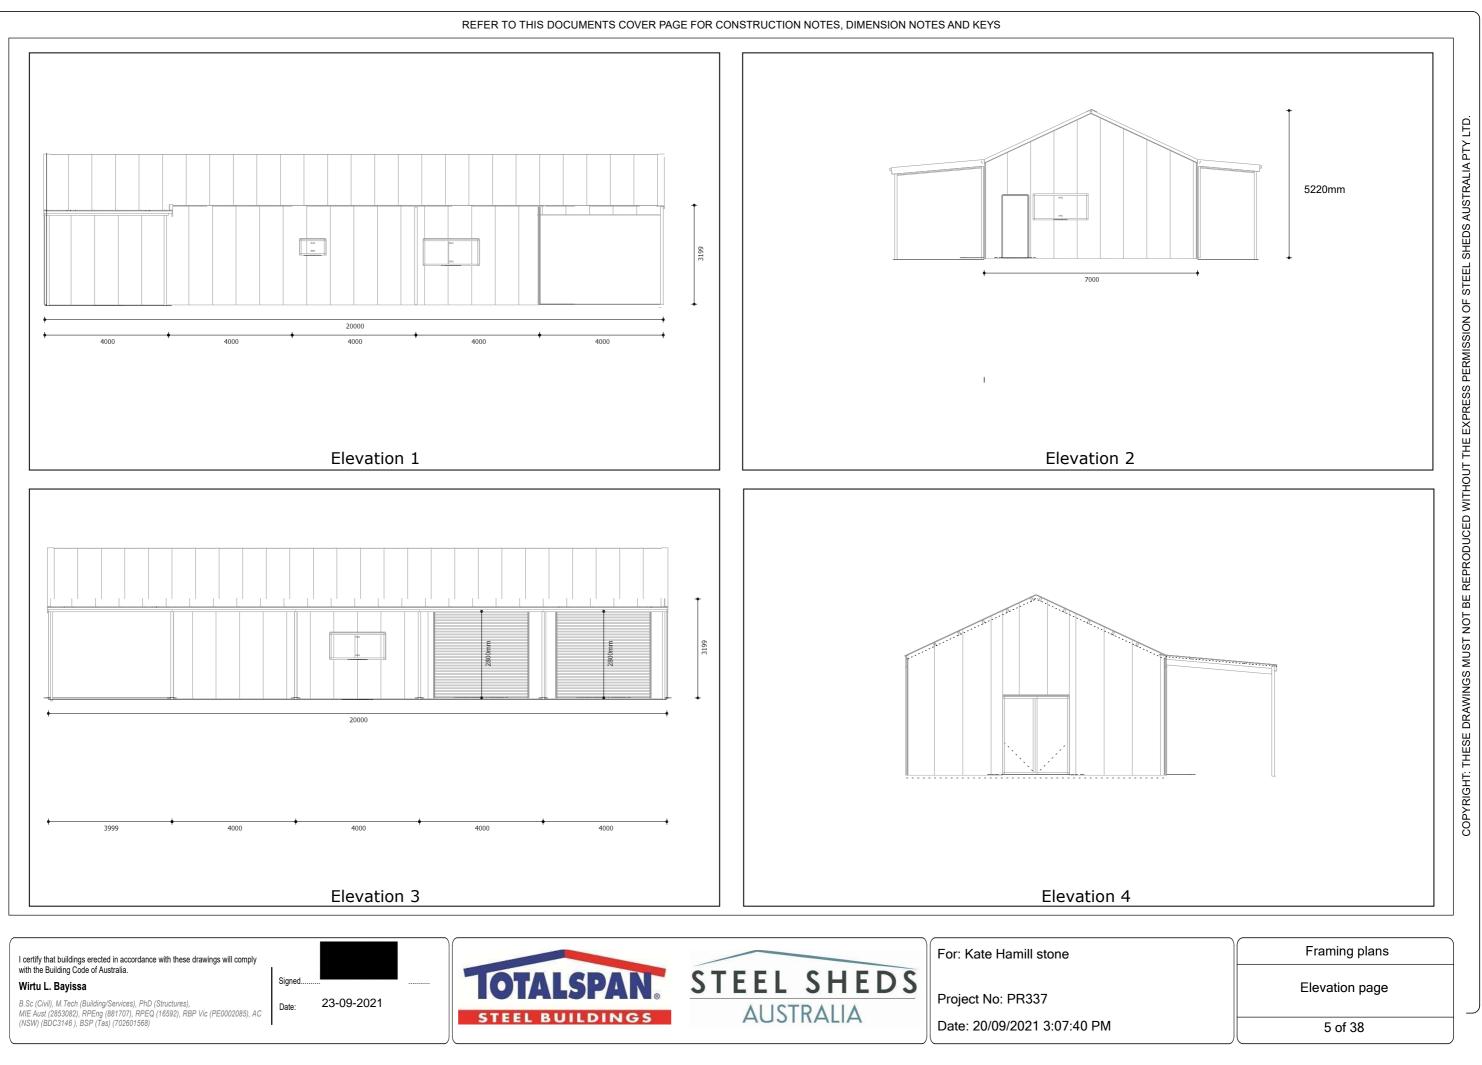

- 1. Contents
- 2. General Notes & Specification
- 3. Material Specification
- 5. Elevation page
- 6. Slab Plan
- 7. Frame Roof Plan
- 8. Frame Elevation Wall 1
- 9. Awning Frame Elevation Wall 1
- 10. Frame Elevation Wall 2
- 11. Frame Elevation Wall 3
- 12. Awning Frame Elevation Wall 3
- 13. Frame Elevation Wall 4
- 14. Garaport Frame Elevation Wall 4
- 15. Frame Mid Portal
- 16. Cladding Roof Plan
- 17. Cladding Elevation Wall 1
- 18. Cladding Elevation Wall 2
- 19. Cladding Elevation Wall 3
- 20. Cladding Elevation Wall 4
- 21. Cladding Garaport Elevation Wall 4
- 22. Connection Details
- 36. Slab and Pier Details