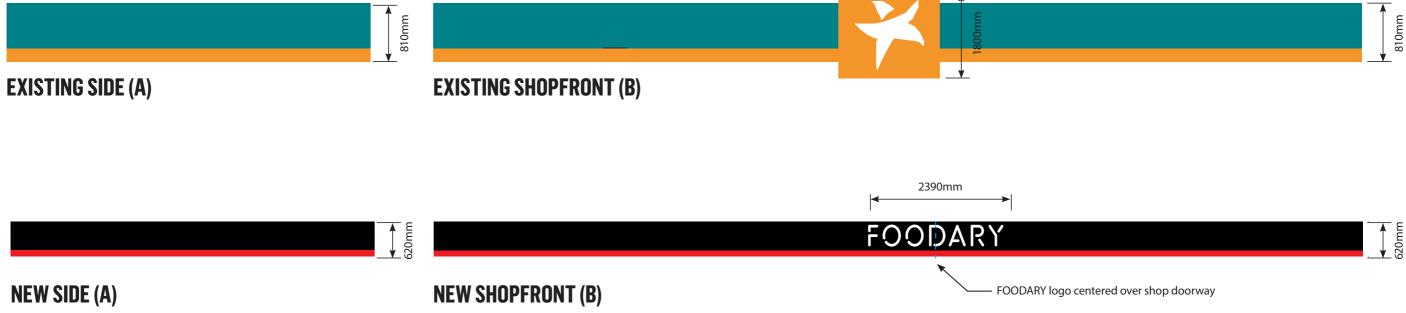

## **2** PRICE BOARD

MUDGEE AMPOL | 114-118 CHURCH ST, MUDGEE NSW 2850 - SITE 22267 PREPARED BY URBIS FOR AMPOL

PROJECT: MUDGEE DATE: 11.10.2021 PAGE: 4 OF 6 REV: A SCALE: NTS

#### EXISTING (A)

#### EXISTING (B AND C)

NEW (A)