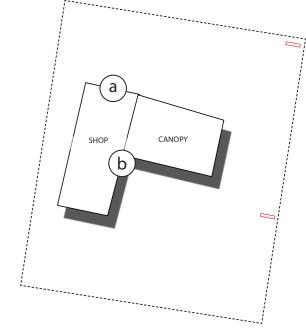

## **3** CAR CANOPY SIGNAGE

MUDGEE AMPOL | 114-118 CHURCH ST, MUDGEE NSW 2850 - SITE 22267 PREPARED BY URBIS FOR AMPOL

#### PROJECT: MUDGEE DATE: 11.10.2021 PAGE: 5 OF 6 REV: A SCALE: NTS

MUDGEE AMPOL | 114-118 CHURCH ST, MUDGEE NSW 2850 - SITE 22267 PREPARED BY URBIS FOR AMPOL

1200mm

PROJECT: MUDGEE DATE: 11.10.2021 PAGE: 6 OF 6 REV: A SCALE: NTS