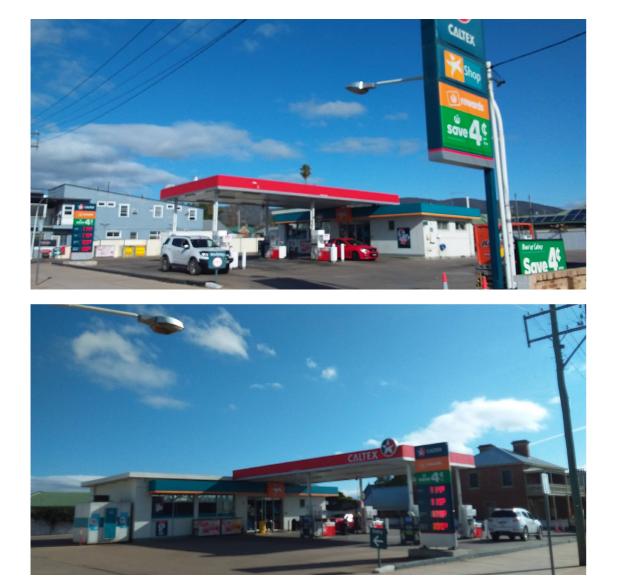

# **MUDGEE AMPOL**

MUDGEE AMPOL | 114-118 CHURCH ST, MUDGEE NSW 2850 - SITE 22267 PREPARED BY URBIS FOR AMPOL

PROJECT: MUDGEE DATE: 11.10.2021 PAGE: 3 OF 6 REV: A SCALE: NTS