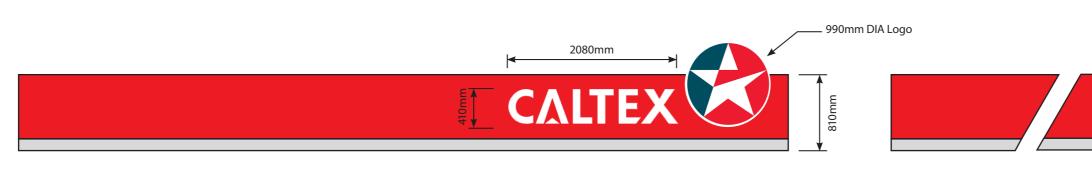

## **3** CAR CANOPY SIGNAGE

MUDGEE AMPOL | 114-118 CHURCH ST, MUDGEE NSW 2850 - SITE 22267 PREPARED BY URBIS FOR AMPOL

#### PROJECT: MUDGEE DATE: 11.10.2021 PAGE: 5 OF 6 REV: A SCALE: NTS

MUDGEE AMPOL | 114-118 CHURCH ST, MUDGEE NSW 2850 - SITE 22267 PREPARED BY URBIS FOR AMPOL

1200mm

PROJECT: MUDGEE DATE: 11.10.2021 PAGE: 6 OF 6 REV: A SCALE: NTS