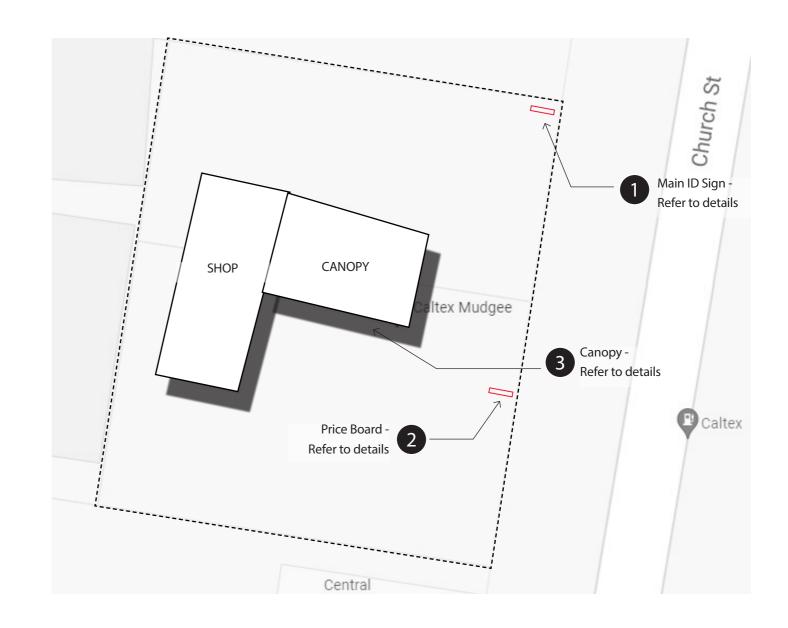

## **3** CAR CANOPY SIGNAGE

MUDGEE AMPOL | 114-118 CHURCH ST, MUDGEE NSW 2850 - SITE 22267 PREPARED BY URBIS FOR AMPOL

#### PROJECT: MUDGEE DATE: 11.10.2021 PAGE: 5 OF 6 REV: A SCALE: NTS

MUDGEE AMPOL | 114-118 CHURCH ST, MUDGEE NSW 2850 - SITE 22267 PREPARED BY URBIS FOR AMPOL

1200mm

PROJECT: MUDGEE DATE: 11.10.2021 PAGE: 6 OF 6 REV: A SCALE: NTS