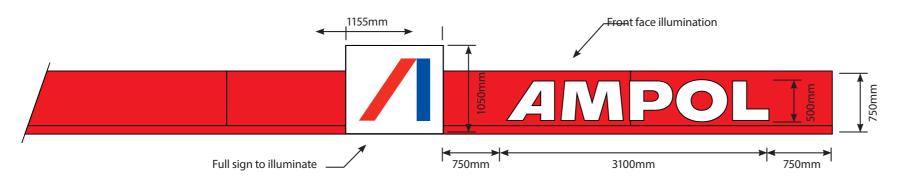

## **3** CAR CANOPY SIGNAGE

MUDGEE AMPOL | 114-118 CHURCH ST, MUDGEE NSW 2850 - SITE 22267 PREPARED BY URBIS FOR AMPOL

#### PROJECT: MUDGEE DATE: 11.10.2021 PAGE: 5 OF 6 REV: A SCALE: NTS

MUDGEE AMPOL | 114-118 CHURCH ST, MUDGEE NSW 2850 - SITE 22267 PREPARED BY URBIS FOR AMPOL

1200mm

PROJECT: MUDGEE DATE: 11.10.2021 PAGE: 6 OF 6 REV: A SCALE: NTS