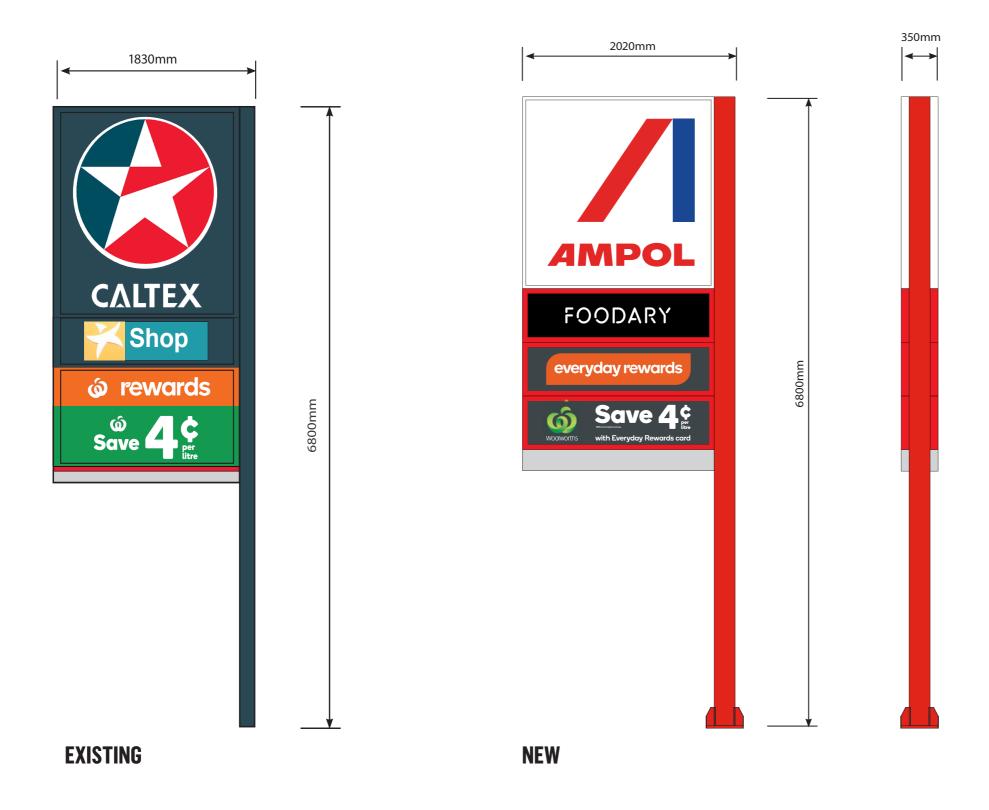

# MUDGEE AMPOL

# SITE 22267 114-118 CHURCH ST, MUDGEE NSW 2850

PREPARED FOR

#### AMPOL

11 OCT 2021 REVISION: A

# **MUDGEE AMPOL**

MUDGEE AMPOL | 114-118 CHURCH ST, MUDGEE NSW 2850 - SITE 22267 PREPARED BY URBIS FOR AMPOL

PROJECT: MUDGEE DATE: 11.10.2021 PAGE: 3 OF 6 REV: A SCALE: NTS