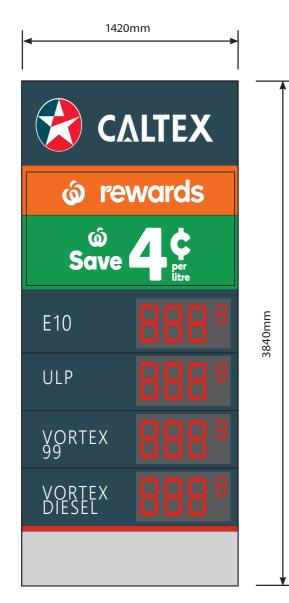

## AMPOL everyday rewards ၍ <u>S</u>ave 4ု¢ E10 3800mm ULP Amplify 95 Amplify Diesel

#### EXISTING

NEW

1420mm

## **2** PRICE BOARD

MUDGEE AMPOL | 114-118 CHURCH ST, MUDGEE NSW 2850 - SITE 22267 PREPARED BY URBIS FOR AMPOL

PROJECT: MUDGEE DATE: 11.10.2021 PAGE: 4 OF 6 REV: A SCALE: NTS