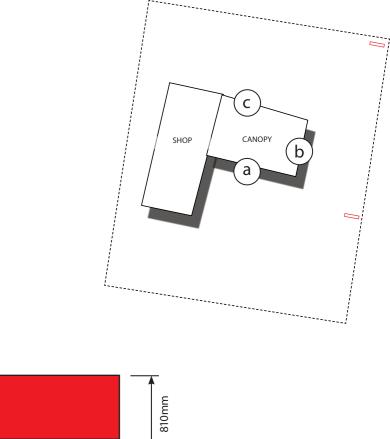

## **2** PRICE BOARD

MUDGEE AMPOL | 114-118 CHURCH ST, MUDGEE NSW 2850 - SITE 22267 PREPARED BY URBIS FOR AMPOL

PROJECT: MUDGEE DATE: 11.10.2021 PAGE: 4 OF 6 REV: A SCALE: NTS

#### EXISTING (A)

#### EXISTING (B AND C)

NEW (A)