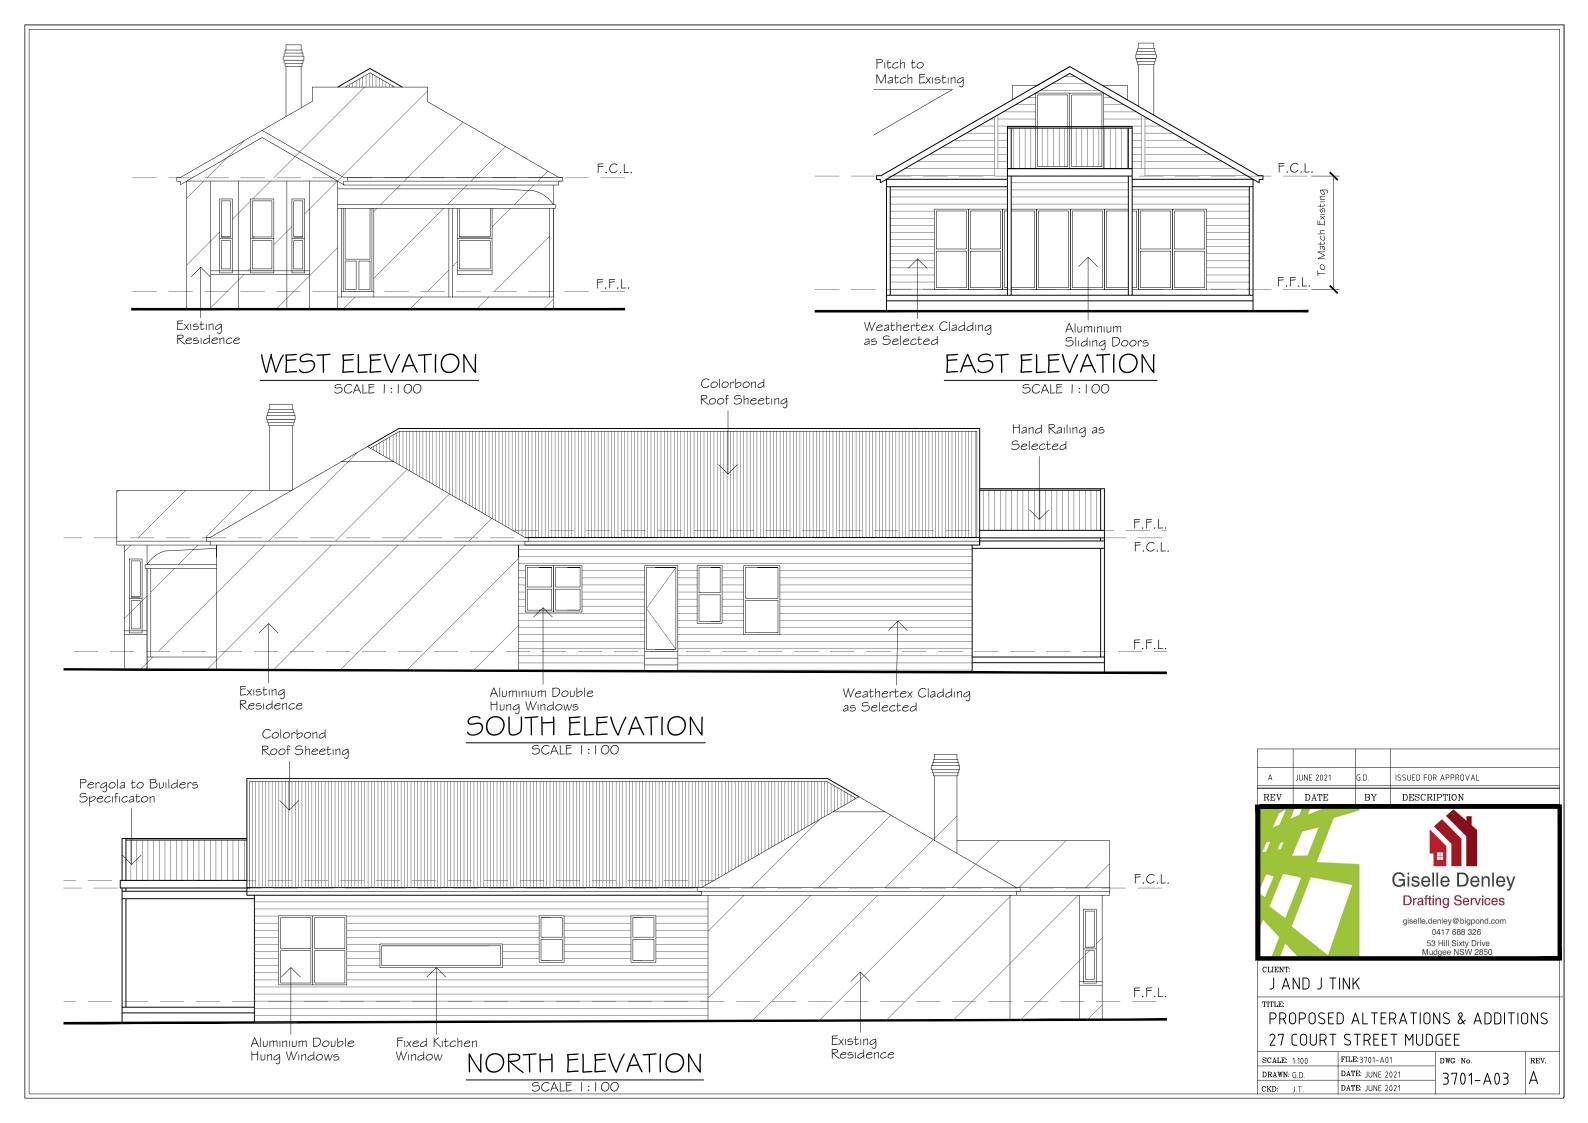

# J & J TINK

# PROPOSED ALTERATIONS AND ADDITIONS 27 COURT STREET MUDGEE

| 27 COURT STREET MUDGEE |       |                 |          |     |
|------------------------|-------|-----------------|----------|-----|
| SCALE:                 | 1:300 | FILE: 3701-A01  | DWG No.  | REV |
| DRAWN:                 | G.D.  | DATE: JUNE 2021 | 3701 101 | ٨   |