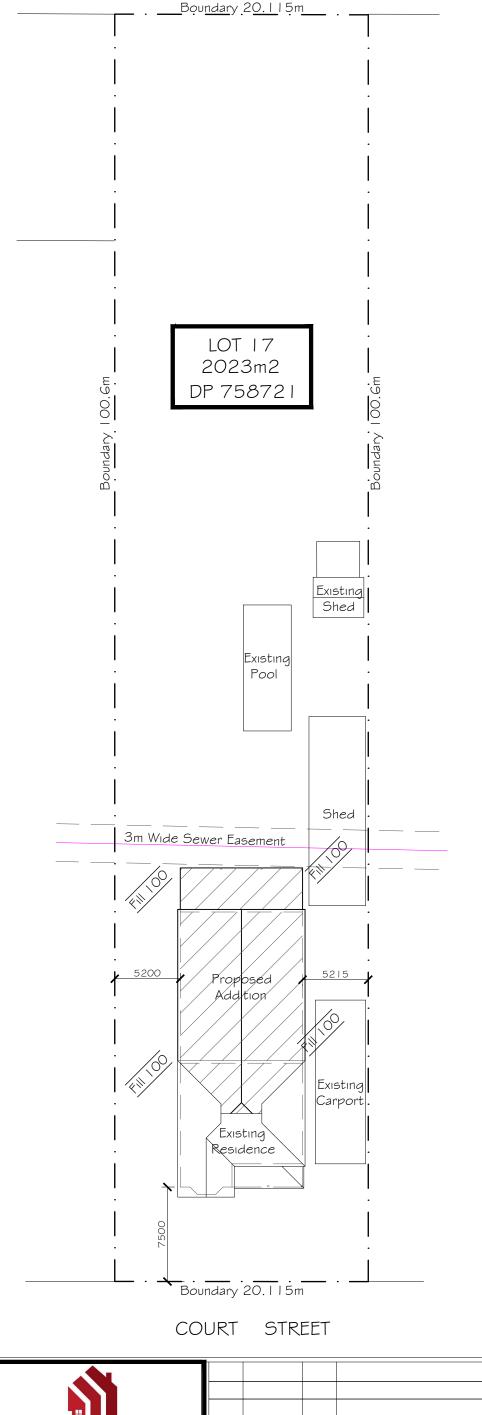

# J & J TINK

# PROPOSED ALTERATIONS AND ADDITIONS 27 COURT STREET MUDGEE

| 27 COURT STREET MUDGEE |       |                 |          |     |
|------------------------|-------|-----------------|----------|-----|
| SCALE:                 | 1:300 | FILE: 3701-A01  | DWG No.  | REV |
| DRAWN:                 | G.D.  | DATE: JUNE 2021 | 3701 101 | ٨   |

DATE: JUNE 2021

3701-A01 A