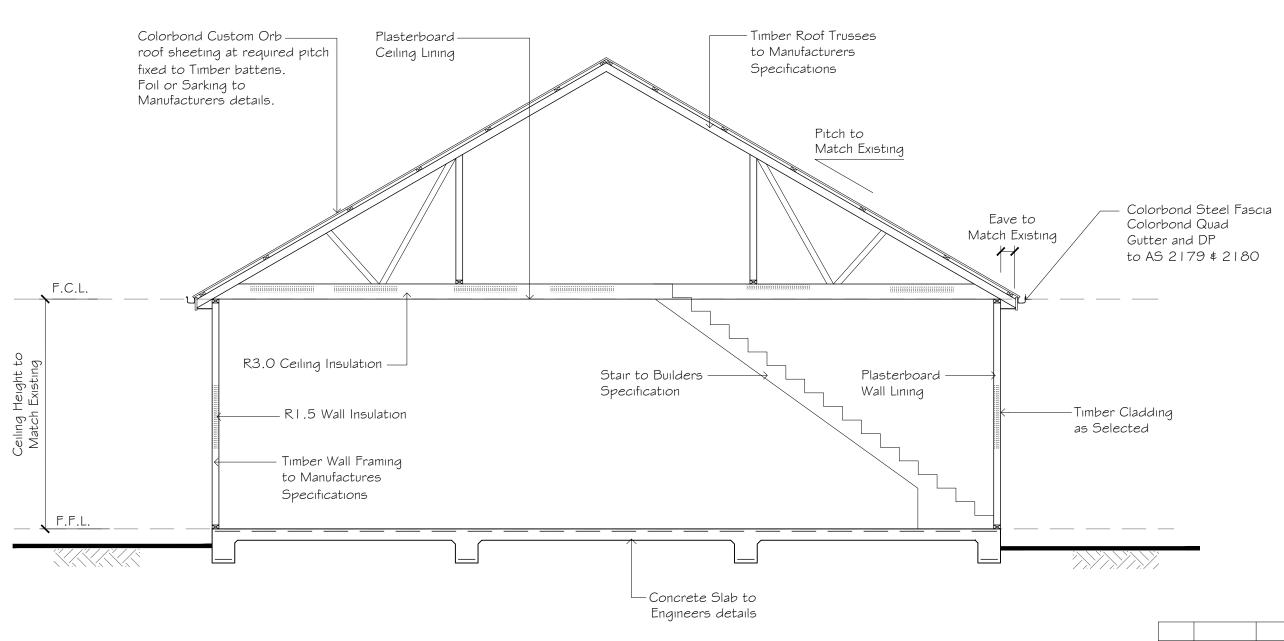

# TYPICAL SECTION

Scale 1:50

J AND J TINK

PROPOSED ALTERATIONS & ADDITIONS 27 COURT STREET MUDGEE

> REV. Α

| SCALE: 1:100 | FILE: 3701-A01  | DWG No.  |
|--------------|-----------------|----------|
| DRAWN: G.D.  | DATE: JUNE 2021 | 3701-A04 |
| KD: J.T.     | DATE: JUNE 2021 | 3101-A04 |