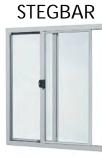

**ANODIC** NATURAL

**GREY GUM** 

WOODLAND **GREY** 

**SILKWORT** 

POWDERCOATED ALUMINIUM \_ WINDOWS & DOORS 'ANODIC NATURAL' OR SIMILAR SELECTED FROM STEGBAR COLOUR CHART

RENDER & PAINT FINISH 'SILKWORT' SN4H2
- OR SIMILAR IN COLOUR
SELECTED FROM DULUX COLOUR RANGE