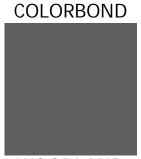

FACE BRICK FINISH 'GREY GUM' OR SIMILAR IN COLOUR SELECTED FROM AUSTRAL BRICKS

METAL SHEET ROOFING 'WOODLAND GREY' OR SIMILAR SELECTED FROM COLORBOND RANGE

ACCREDITE! This design & drawing remains the property of AJ Design & Draft. It may be used for the purpose for which it was commissioned & in accordance with the terms of engagement for that commisssion. Unauthorised use of this drawing is prohibited. Use figured dimensions in preference to scaled dimensions & Verify all dimensions on site