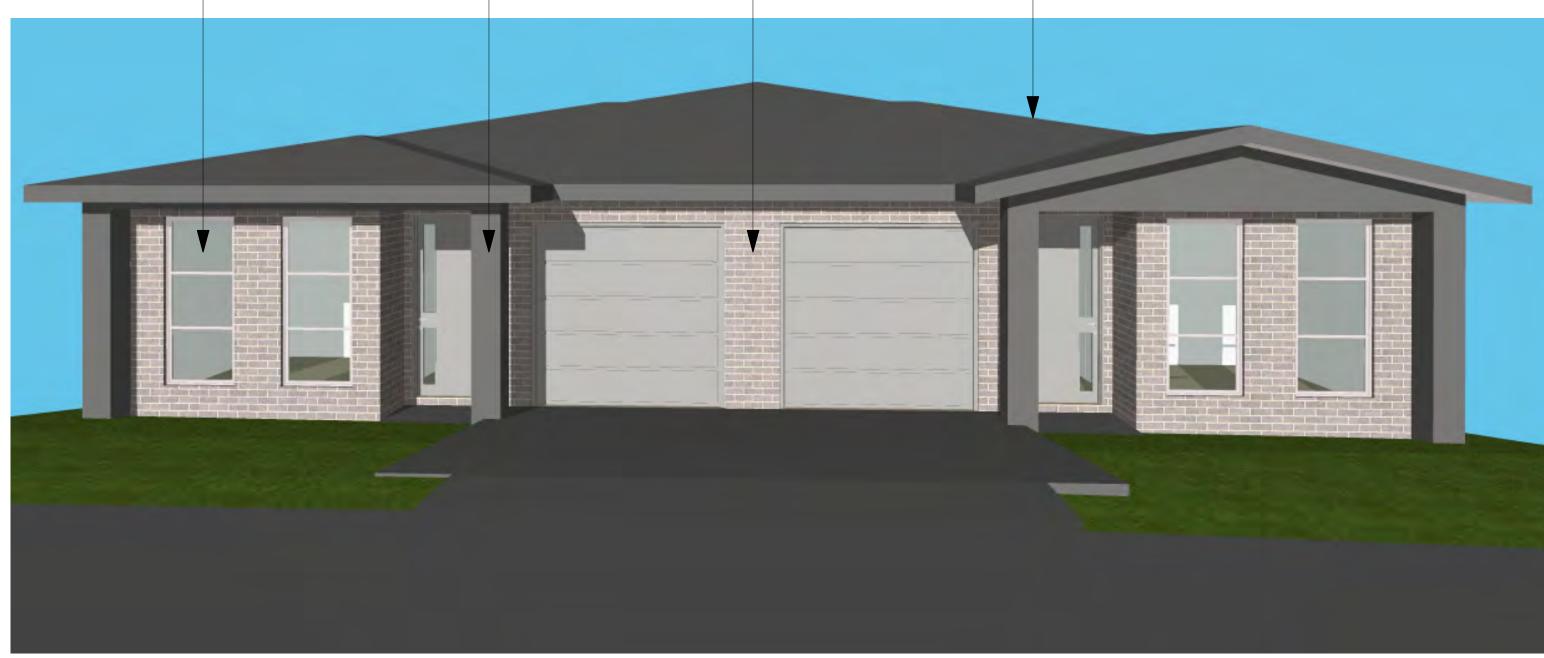

**ANODIC** NATURAL

**GREY GUM** 

WOODLAND **GREY** 

**SILKWORT** 

POWDERCOATED ALUMINIUM \_ WINDOWS & DOORS 'ANODIC NATURAL' OR SIMILAR SELECTED FROM STEGBAR COLOUR CHART

RENDER & PAINT FINISH 'SILKWORT' SN4H2
- OR SIMILAR IN COLOUR
SELECTED FROM DULUX COLOUR RANGE

FACE BRICK FINISH 'GREY GUM' OR SIMILAR IN COLOUR SELECTED FROM AUSTRAL BRICKS

METAL SHEET ROOFING 'WOODLAND GREY' OR SIMILAR SELECTED FROM COLORBOND RANGE

ACCREDITE! This design & drawing remains the property of AJ Design & Draft. It may be used for the purpose for which it was commissioned & in accordance with the terms of engagement for that commisssion. Unauthorised use of this drawing is prohibited. Use figured dimensions in preference to scaled dimensions & Verify all dimensions on site