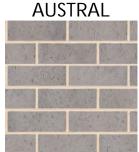

FACE BRICK FINISH 'GREY GUM' OR SIMILAR IN COLOUR SELECTED FROM AUSTRAL BRICKS

METAL SHEET ROOFING 'WOODLAND GREY' OR SIMILAR SELECTED FROM COLORBOND RANGE

ACCREDITE! This design & drawing remains the property of AJ Design & Draft. It may be used for the purpose for which it was commissioned & in accordance with the terms of engagement for that commisssion. Unauthorised use of this drawing is prohibited. Use figured dimensions in preference to scaled dimensions & Verify all dimensions on site