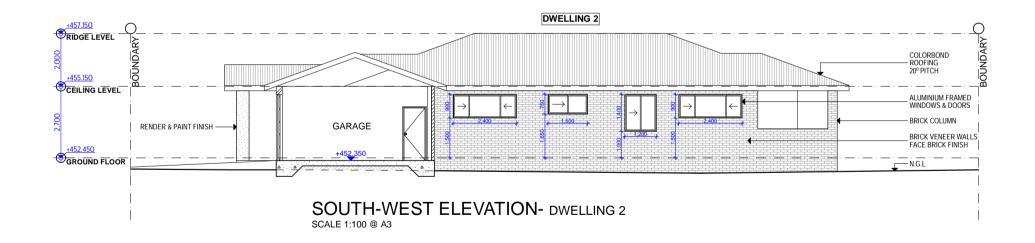

| AJ Design & Draft                                                             | hdaa                                               |   | Amendment                | Date     | SCHEDULE OF DRAWINGS                   |                          | Project North | Designer                | Project PROPOSED DUAL OCCUPANCY DEVELOPMENT |
|-------------------------------------------------------------------------------|----------------------------------------------------|---|--------------------------|----------|----------------------------------------|--------------------------|---------------|-------------------------|---------------------------------------------|
| © Copyright                                                                   | 0000                                               | Α | CLIENT REVIEW            | 08/07/21 | 01- SITE PLAN/ANALYSIS                 | 08- SCHEDULE OF FINISHES |               |                         | 5 CROAKE WAY, MUDGEE                        |
| C/ Copyright                                                                  | ACCREDITED<br>ACCREDITED<br>Accreditation No. 6409 | В | CONSULTANT CO-ORDINATION | 11/08/21 | 02- FLOOR PLAN                         |                          |               | AJ DESIGN & DRAFT       | Drawing                                     |
| This design & drawing remains the p                                           |                                                    | С | DEVELOPMENT APPLICATION  | 25/08/21 | 03- NORTH-WEST & SOUTH-EAST ELEVATIONS |                          |               | Mob: 0433 810 118       | NE & SW ELEVATIONS- DWELLING 2              |
| AJ Design & Draft. It may be used for                                         |                                                    |   |                          |          | 04- NE & SW ELEVATIONS- DWELLING 1     |                          |               | Email: alex@ajdd.com.au | Client                                      |
| for which it was commissioned & in a                                          |                                                    |   |                          |          | 05- NE & SW ELEVATIONS- DWELLING 2     |                          |               | ABN: 71 605 258 820     | MR & MRS CHALITA                            |
| with the terms of engagement for the<br>Unauthorised use of this drawing is p |                                                    |   |                          |          | 06- SECTION A-A                        |                          | Coolo         |                         | Issue Date Project No: DWG No:              |
| Use figured dimensions in preference                                          |                                                    |   |                          |          |                                        |                          |               |                         |                                             |
| dimensions & Verify all dimensions of                                         | on site                                            |   |                          |          | 07- SUBDIVISION & DRIVEWAY SECTION     |                          | AS SHOWN      | Drawn A.J Checked A.J   | DA 25/06/21 21-22 <b>05</b>                 |