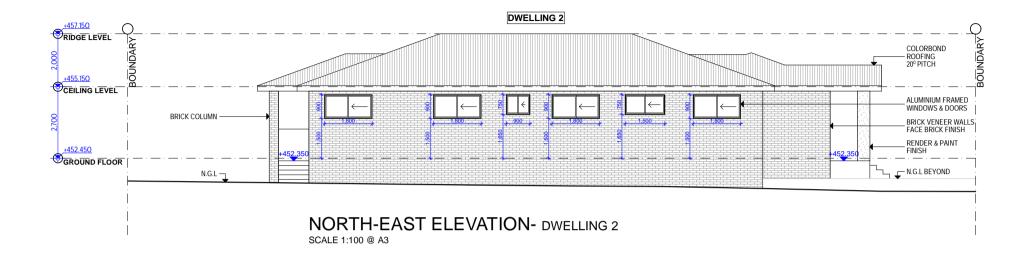

| AJ Design & Draft                                                             | hdaa                                               |   | Amendment                | Date     | SCHEDULE OF DRAWINGS                   |                          | Project North | Designer                | Project PROPOSED DUAL OCCUPANCY DEVELOPMENT |
|-------------------------------------------------------------------------------|----------------------------------------------------|---|--------------------------|----------|----------------------------------------|--------------------------|---------------|-------------------------|---------------------------------------------|
| © Copyright                                                                   | 0000                                               | Α | CLIENT REVIEW            | 08/07/21 | 01- SITE PLAN/ANALYSIS                 | 08- SCHEDULE OF FINISHES |               |                         | 5 CROAKE WAY, MUDGEE                        |
| C/ Copyright                                                                  | ACCREDITED<br>ACCREDITED<br>Accreditation No. 6409 | В | CONSULTANT CO-ORDINATION | 11/08/21 | 02- FLOOR PLAN                         |                          |               | AJ DESIGN & DRAFT       | Drawing                                     |
| This design & drawing remains the p                                           |                                                    | С | DEVELOPMENT APPLICATION  | 25/08/21 | 03- NORTH-WEST & SOUTH-EAST ELEVATIONS |                          |               | Mob: 0433 810 118       | NE & SW ELEVATIONS- DWELLING 2              |
| AJ Design & Draft. It may be used for                                         |                                                    |   |                          |          | 04- NE & SW ELEVATIONS- DWELLING 1     |                          |               | Email: alex@ajdd.com.au | Client                                      |
| for which it was commissioned & in a                                          |                                                    |   |                          |          | 05- NE & SW ELEVATIONS- DWELLING 2     |                          |               | ABN: 71 605 258 820     | MR & MRS CHALITA                            |
| with the terms of engagement for the<br>Unauthorised use of this drawing is p |                                                    |   |                          |          | 06- SECTION A-A                        |                          | Coolo         |                         | Issue Date Project No: DWG No:              |
| Use figured dimensions in preference                                          |                                                    |   |                          |          |                                        |                          |               |                         |                                             |
| dimensions & Verify all dimensions of                                         | on site                                            |   |                          |          | 07- SUBDIVISION & DRIVEWAY SECTION     |                          | AS SHOWN      | Drawn A.J Checked A.J   | DA 25/06/21 21-22 <b>05</b>                 |