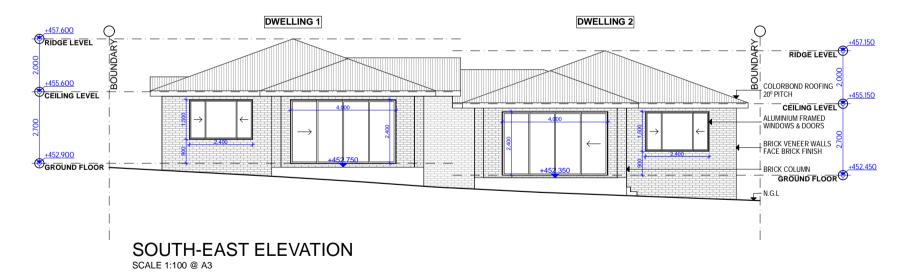

| AJ Design & Draft                                                             | hdaa                                               |   | Amendment                | Date     | SCHEDULE OF DRAWINGS                   |                          | Project North | Designer                | Project PROPOSED DUAL OCCUPANCY DEVELOPMENT |
|-------------------------------------------------------------------------------|----------------------------------------------------|---|--------------------------|----------|----------------------------------------|--------------------------|---------------|-------------------------|---------------------------------------------|
| © Copyright                                                                   | 0000                                               | Α | CLIENT REVIEW            | 08/07/21 | 01- SITE PLAN/ANALYSIS                 | 08- SCHEDULE OF FINISHES |               |                         | 5 CROAKE WAY, MUDGEE                        |
| C/ Copyright                                                                  | ACCREDITED<br>ACCREDITED<br>Accreditation No. 6409 | В | CONSULTANT CO-ORDINATION | 11/08/21 | 02- FLOOR PLAN                         |                          |               | AJ DESIGN & DRAFT       | Drawing                                     |
| This design & drawing remains the p                                           |                                                    | С | DEVELOPMENT APPLICATION  | 25/08/21 | 03- NORTH-WEST & SOUTH-EAST ELEVATIONS |                          |               | Mob: 0433 810 118       | NE & SW ELEVATIONS- DWELLING 2              |
| AJ Design & Draft. It may be used for                                         |                                                    |   |                          |          | 04- NE & SW ELEVATIONS- DWELLING 1     |                          |               | Email: alex@ajdd.com.au | Client                                      |
| for which it was commissioned & in a                                          |                                                    |   |                          |          | 05- NE & SW ELEVATIONS- DWELLING 2     |                          |               | ABN: 71 605 258 820     | MR & MRS CHALITA                            |
| with the terms of engagement for the<br>Unauthorised use of this drawing is p |                                                    |   |                          |          | 06- SECTION A-A                        |                          | Coolo         |                         | Issue Date Project No: DWG No:              |
| Use figured dimensions in preference                                          |                                                    |   |                          |          |                                        |                          |               |                         |                                             |
| dimensions & Verify all dimensions of                                         | on site                                            |   |                          |          | 07- SUBDIVISION & DRIVEWAY SECTION     |                          | AS SHOWN      | Drawn A.J Checked A.J   | DA 25/06/21 21-22 <b>05</b>                 |