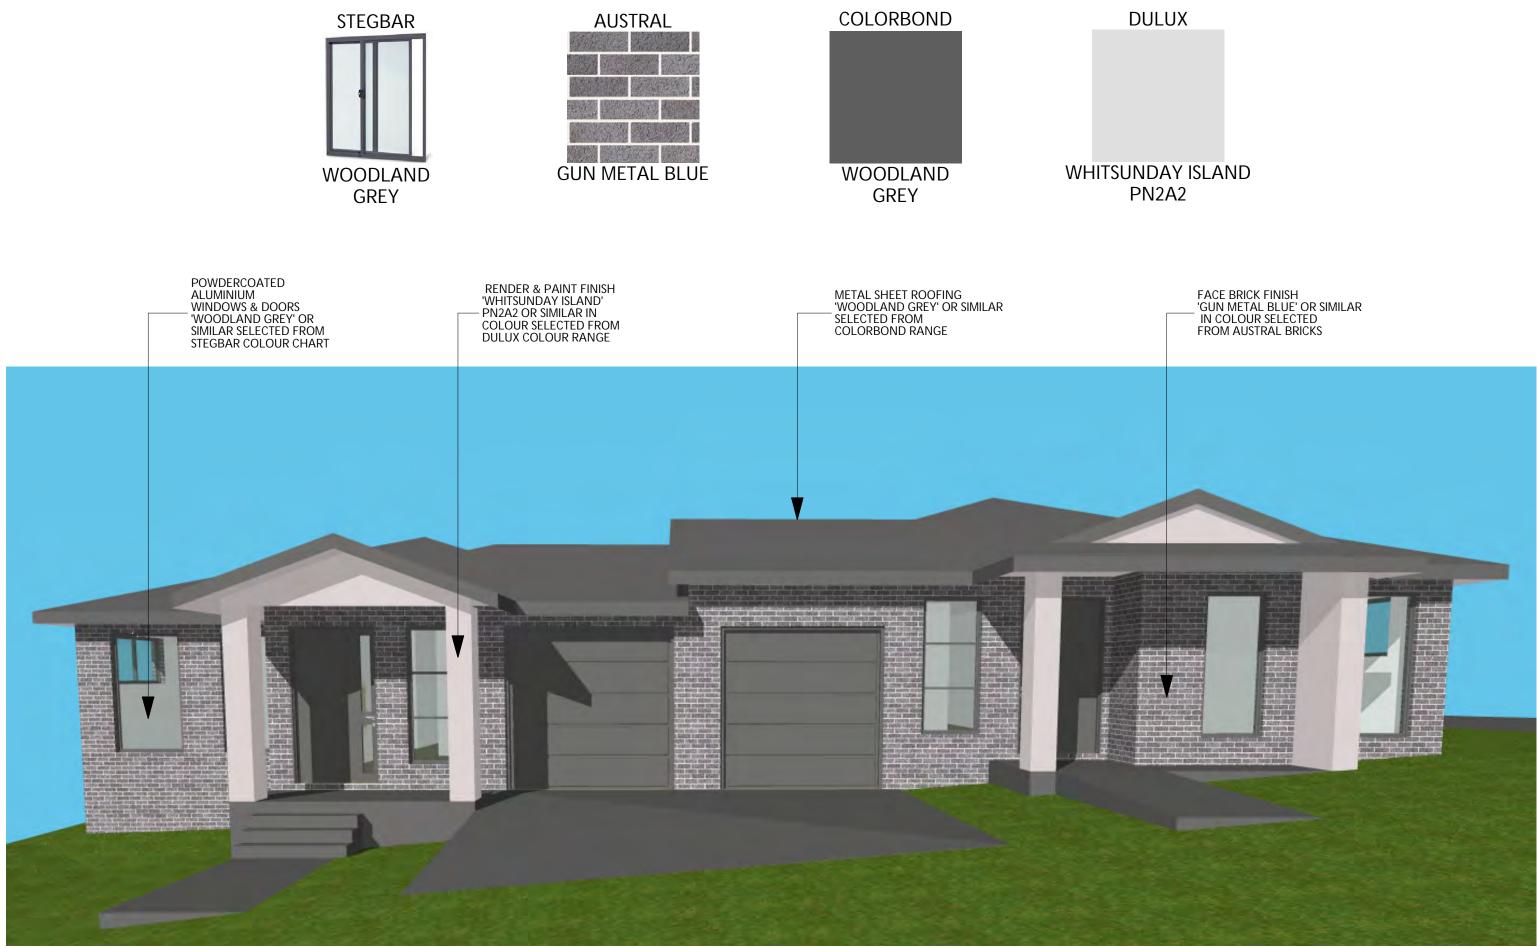

| AJ Design & Draft                                                                  | hdaa                            | Issue A | Amendment                | Date    | SCHEDULE OF DRAWINGS                   |                          | Project North | Designer               | Project PROF | POSED DUAL OCCUPANCY DEVELOPMENT |
|------------------------------------------------------------------------------------|---------------------------------|---------|--------------------------|---------|----------------------------------------|--------------------------|---------------|------------------------|--------------|----------------------------------|
| © Copyright                                                                        | 6996                            |         | CLIENT REVIEW            | 08/07/2 | 01- SITE PLAN/ANALYSIS                 | 08- SCHEDULE OF FINISHES |               |                        | 5 CF         | ROAKE WAY, MUDGEE                |
| Copylight                                                                          | ACCREDITED<br>BUILDING DESIGNER | Б       | CONSULTANT CO-ORDINATION | 11/08/2 | 02- FLOOR PLAN                         |                          |               | AJ DESIGN & DRA        | -T Drawing   |                                  |
| This design & drawing remains the prop                                             | Accreditation No. 6409          | C       | DEVELOPMENT APPLICATION  | 25/08/2 | 03- NORTH-WEST & SOUTH-EAST ELEVATIONS |                          |               | Mob: 0433 810 118      | SCH          | EDULE OF FINISHES                |
| AJ Design & Draft. It may be used for the                                          | he purpose                      |         |                          |         | 04- NE & SW ELEVATIONS- DWELLING 1     |                          |               | Email: alex@ajdd.com.a | J Client     |                                  |
| for which it was commissioned & in acc<br>with the terms of engagement for that c  |                                 |         |                          |         | 05- NE & SW ELEVATIONS- DWELLING 2     |                          |               | ABN: 71 605 258 820    | MR /         | & MRS CHALITA                    |
| Unauthorised use of this drawing is pro                                            |                                 |         |                          |         | 06- SECTION A-A                        |                          | Scale         |                        | Issue        | Date Project No: DWG No:         |
| Use figured dimensions in preference to<br>dimensions & Verify all dimensions on s |                                 |         |                          |         | 07- SUBDIVISION & DRIVEWAY SECTION     |                          | AS SHOWN      | Drawn A.J Checked A.J  | DA           | 25/06/21 21-22 <b>08</b>         |