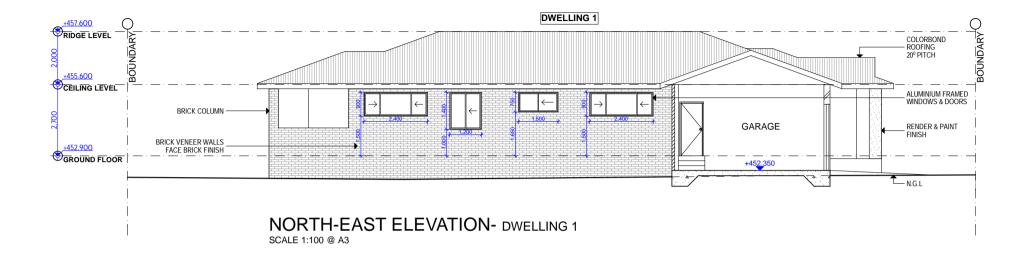

| AJ Design & Draft                                                             | bdaa                                 |   | Amendment                |          | SCHEDULE OF DRAWINGS                   |                          | Project North | Designer               | Project PROPOSED DUAL OCCUPANCY DEVELOPMENT |
|-------------------------------------------------------------------------------|--------------------------------------|---|--------------------------|----------|----------------------------------------|--------------------------|---------------|------------------------|---------------------------------------------|
| C Copyright                                                                   | 69999                                |   | CLIENT REVIEW            | 08/07/21 | 01- SITE PLAN/ANALYSIS                 | 08- SCHEDULE OF FINISHES |               |                        | 5 CROAKE WAY, MUDGEE                        |
| C) Copyright                                                                  | ACCREDITED<br>Accreditation No. 6409 | Б | CONSULTANT CO-ORDINATION | 11/08/21 | 02- FLOOR PLAN                         |                          |               | AJ DESIGN & DRA        | T Drawing                                   |
| This design & drawing remains the pr                                          |                                      | С | DEVELOPMENT APPLICATION  | 25/08/21 | 03- NORTH-WEST & SOUTH-EAST ELEVATIONS |                          |               | Mob: 0433 810 118      | NE & SW ELEVATIONS- DWELLING 1              |
| AJ Design & Draft. It may be used for                                         | r the purpose                        |   |                          |          | 04- NE & SW ELEVATIONS- DWELLING 1     |                          |               | Email: alex@ajdd.com.a | J Client                                    |
| for which it was commissioned & in a<br>with the terms of engagement for that |                                      |   |                          |          | 05- NE & SW ELEVATIONS- DWELLING 2     |                          |               | ABN: 71 605 258 820    | MR & MRS CHALITA                            |
| Unauthorised use of this drawing is p                                         |                                      |   |                          |          | 06- SECTION A-A                        |                          | Scale         |                        | Issue Date Project No: DWG No:              |
| Use figured dimensions in preference                                          |                                      |   |                          |          |                                        |                          |               |                        |                                             |
| dimensions & Verify all dimensions or                                         | n site                               |   |                          |          | 07- SUBDIVISION & DRIVEWAY SECTION     |                          | AS SHOWN      | Drawn A.J Checked A.J  | DA 25/06/21 21-22 <b>04</b>                 |