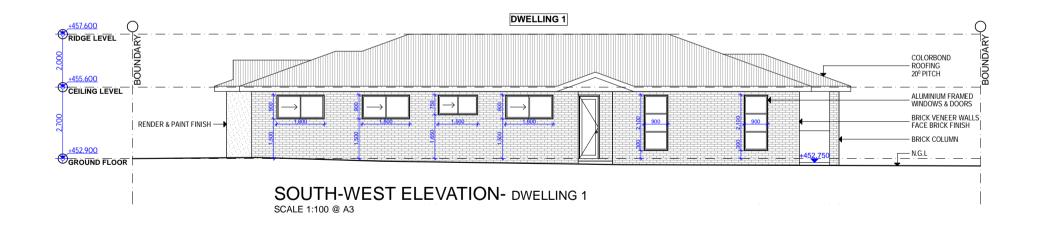

| AJ Design & Draft                                                             | bdaa                                 |   | Amendment                |          | SCHEDULE OF DRAWINGS                   |                          | Project North | Designer               | Project PROPOSED DUAL OCCUPANCY DEVELOPMENT |
|-------------------------------------------------------------------------------|--------------------------------------|---|--------------------------|----------|----------------------------------------|--------------------------|---------------|------------------------|---------------------------------------------|
| C Copyright                                                                   | 69999                                |   | CLIENT REVIEW            | 08/07/21 | 01- SITE PLAN/ANALYSIS                 | 08- SCHEDULE OF FINISHES |               |                        | 5 CROAKE WAY, MUDGEE                        |
| C) Copyright                                                                  | ACCREDITED<br>Accreditation No. 6409 | Б | CONSULTANT CO-ORDINATION | 11/08/21 | 02- FLOOR PLAN                         |                          |               | AJ DESIGN & DRA        | T Drawing                                   |
| This design & drawing remains the pr                                          |                                      | С | DEVELOPMENT APPLICATION  | 25/08/21 | 03- NORTH-WEST & SOUTH-EAST ELEVATIONS |                          |               | Mob: 0433 810 118      | NE & SW ELEVATIONS- DWELLING 1              |
| AJ Design & Draft. It may be used for                                         | r the purpose                        |   |                          |          | 04- NE & SW ELEVATIONS- DWELLING 1     |                          |               | Email: alex@ajdd.com.a | J Client                                    |
| for which it was commissioned & in a<br>with the terms of engagement for that |                                      |   |                          |          | 05- NE & SW ELEVATIONS- DWELLING 2     |                          |               | ABN: 71 605 258 820    | MR & MRS CHALITA                            |
| Unauthorised use of this drawing is p                                         |                                      |   |                          |          | 06- SECTION A-A                        |                          | Scale         |                        | Issue Date Project No: DWG No:              |
| Use figured dimensions in preference                                          |                                      |   |                          |          |                                        |                          |               |                        |                                             |
| dimensions & Verify all dimensions or                                         | n site                               |   |                          |          | 07- SUBDIVISION & DRIVEWAY SECTION     |                          | AS SHOWN      | Drawn A.J Checked A.J  | DA 25/06/21 21-22 <b>04</b>                 |