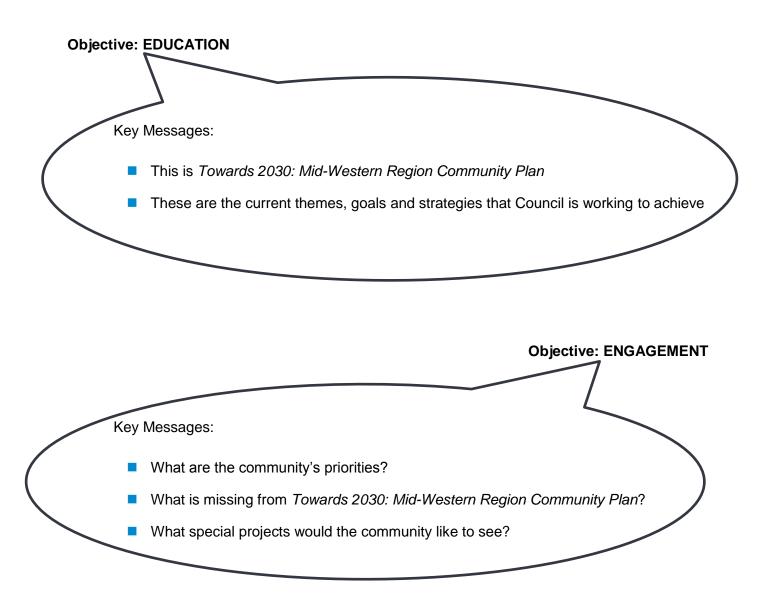

# 3. Key Messages

The revised Community Engagement Strategy includes activities which will educate the community about the review process, and request feedback from the community which reflects its main priorities.

This dual-objective approach will ensure that the information collected is both valuable and relevant in informing the review of the Community Strategic Plan.