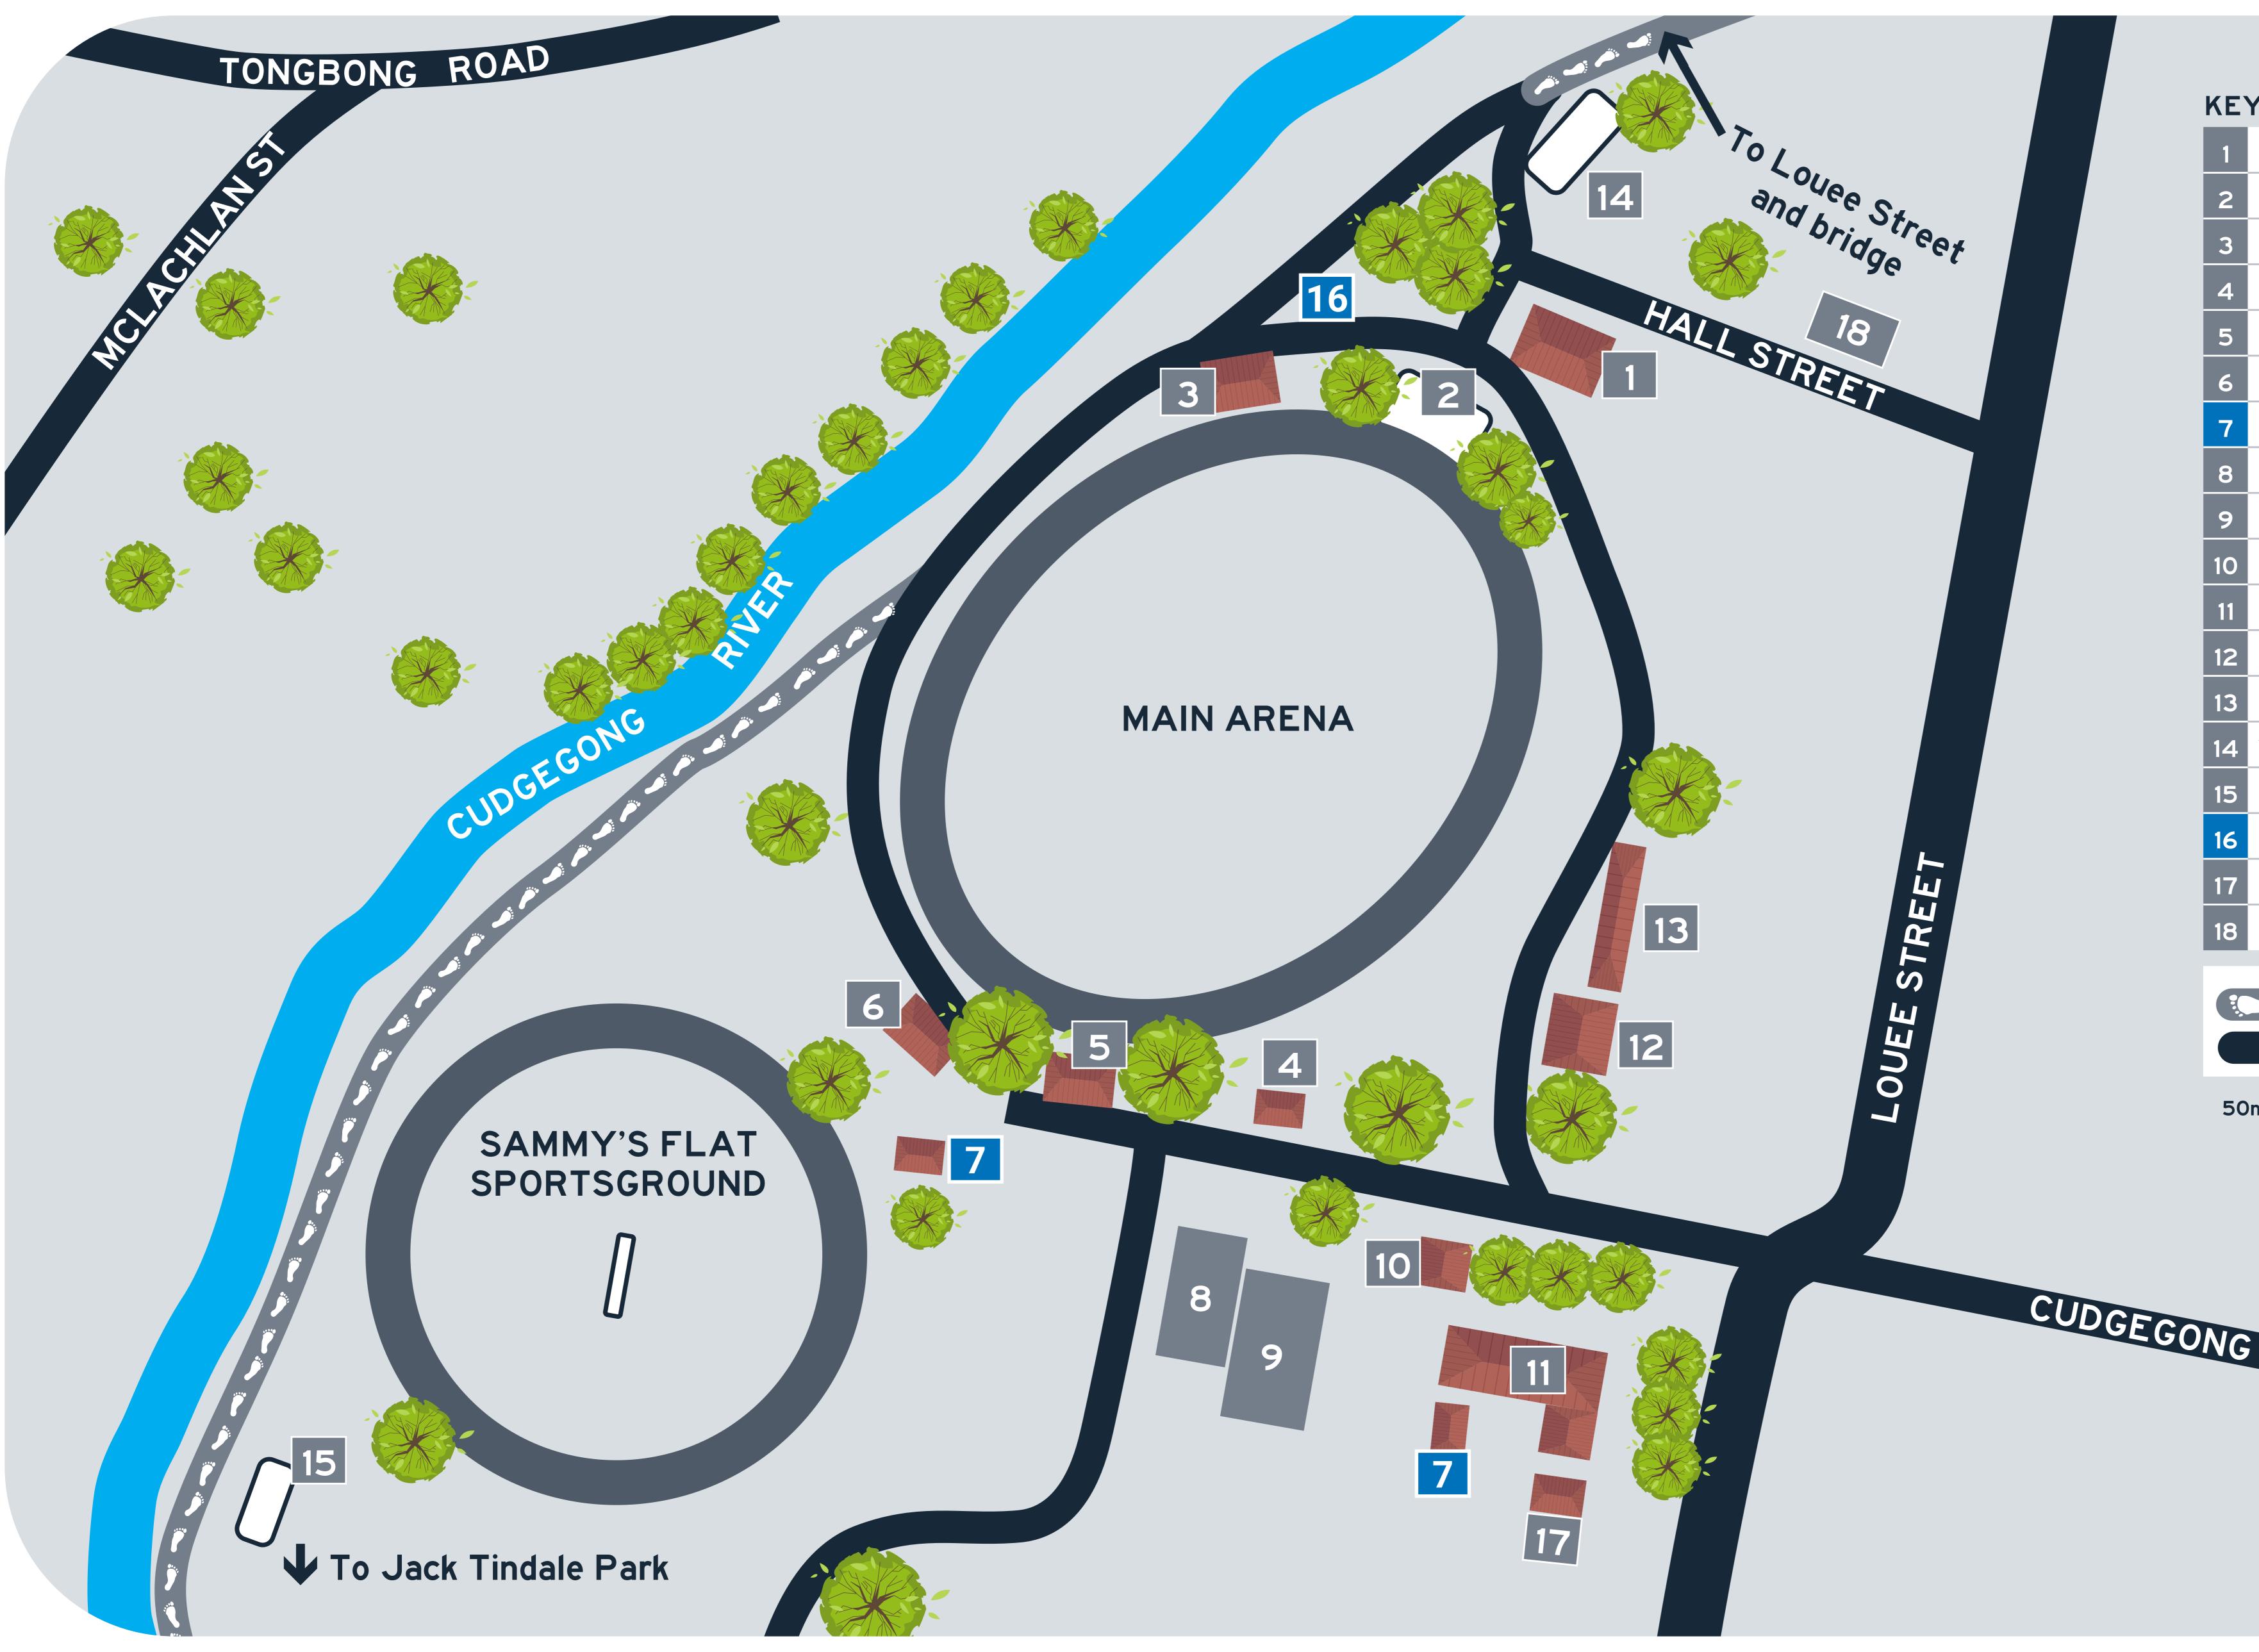

## Welcome to Rylstone Showground

For further information, contact Council on 6378 2850 midwestern.nsw.gov.au

| EY |                           |                                                                                             |
|----|---------------------------|---------------------------------------------------------------------------------------------|
| 1  | Koshemakin Pavilion       |                                                                                             |
| 2  | Cattle Yards              |                                                                                             |
| 3  | Pony Club                 |                                                                                             |
| 4  | Canteen                   |                                                                                             |
| 5  | BBQ Area                  |                                                                                             |
| 6  | Bar Area                  |                                                                                             |
| 7  | Public Toilets            |                                                                                             |
| 8  | Skate Park                |                                                                                             |
| 9  | Playground                |                                                                                             |
| 0  | CWA                       |                                                                                             |
| 1  | Hall                      |                                                                                             |
| 2  | Show Society Office       |                                                                                             |
| 3  | Sheep Pavilion            |                                                                                             |
| 4  | Yards                     |                                                                                             |
| 5  | Cricket Nets              |                                                                                             |
| 6  | Pony Club toilets         |                                                                                             |
| 7  | Small Hall                | E<br>S                                                                                      |
| 8  | Bird Pavilion             |                                                                                             |
|    | Footpath<br>Roadway       | N<br>N<br>N<br>N<br>N<br>N<br>N<br>N<br>N<br>N<br>N<br>N<br>N<br>N<br>N<br>N<br>N<br>N<br>N |
| 50 | Mote: Map is not to scale |                                                                                             |
| G  | s<br>STREET               |                                                                                             |